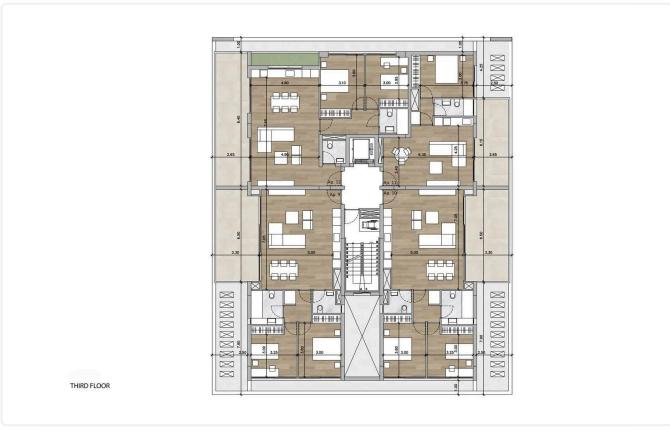

1 Bed Apartment in Potamos Germasogeias

€370,000 +VAT

Potamos Germasogeias, Limassol

1 Bedroom 1 Bathroom 50 m<sup>2</sup> Covered

## Description

- •1 bedroom
- •1 W/C
- •Internal Area 50m2
- •Covered Verandas 16m2
- Covered Parking
- Storage
- •Communal Swimming Pool
- •Energy Efficiency "A"
- •Walking distance to the sea, parks, supermarkets, pharmacies, and public transportation

Covered veranda 16 m<sup>2</sup> Parking spaces 1

Energy efficiency rating

Year of 2026 construction

Under Status construction





## **Facilities**

✓ Parking · Covered ✓ Pool · Communal ✓ Storage

### **Features**

- ✓ Veranda ✓ Modern design ✓ Sea view ✓ Walking distance to beach ✓ Near amenities
- ✓ Open plan ✓ Smart home automation

# Gallery





























# Floor plans