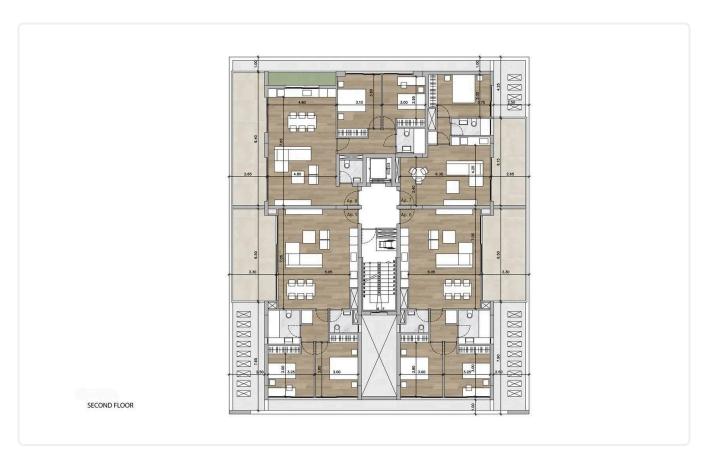

3

1 Bed Apartment in Potamos Germasogeias

€370,000 +VAT

Potamos Germasogeias, Limassol

1 Bedroom 1 Bathroom 50 m<sup>2</sup> Covered

## Description

- •1 bedroom
- •1 W/C
- •Internal Area 50m2
- •Covered Verandas 16m2
- Covered Parking
- Storage
- •Communal Swimming Pool
- •Energy Efficiency "A"
- •Walking distance to the sea, parks, supermarkets, pharmacies, and public transportation

Covered veranda 16 m<sup>2</sup> Parking spaces 1

Energy efficiency rating

Year of 2026 construction

Under Status construction





## **Facilities**

✓ Parking · Covered ✓ Pool · Communal ✓ Storage

### **Features**

- ✓ Veranda ✓ Modern design ✓ Sea view ✓ Walking distance to beach ✓ Near amenities
- ✓ Open plan ✓ Smart home automation

# Gallery





























# Floor plans