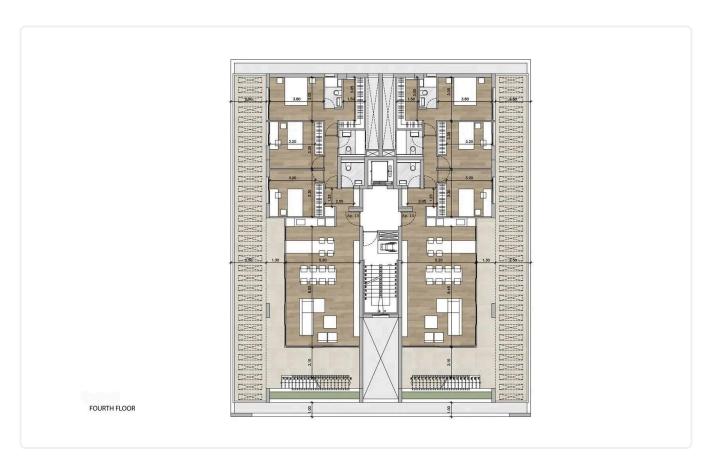

Apartment in Potamos Germasogeias

€370,000 +VAT

Potamos Germasogeias, Limassol

1 Bedroom 1 Bathroom 50 m<sup>2</sup> Covered

## Description

- •1 bedroom
- •1 W/C
- •Internal Area 50m2
- •Covered Verandas 16m2
- Covered Parking
- Storage
- •Communal Swimming Pool
- •Energy Efficiency "A"
- •Walking distance to the sea, parks, supermarkets, pharmacies, and public transportation

Covered veranda 16 m<sup>2</sup> Parking spaces 1

Energy efficiency rating

Year of 2026 construction

Under Status construction





## **Facilities**

✓ Parking · Covered ✓ Pool · Communal ✓ Storage

### **Features**

- ✓ Veranda ✓ Modern design ✓ Sea view ✓ Walking distance to beach ✓ Near amenities
- ✓ Open plan ✓ Smart home automation

# Gallery





























# Floor plans