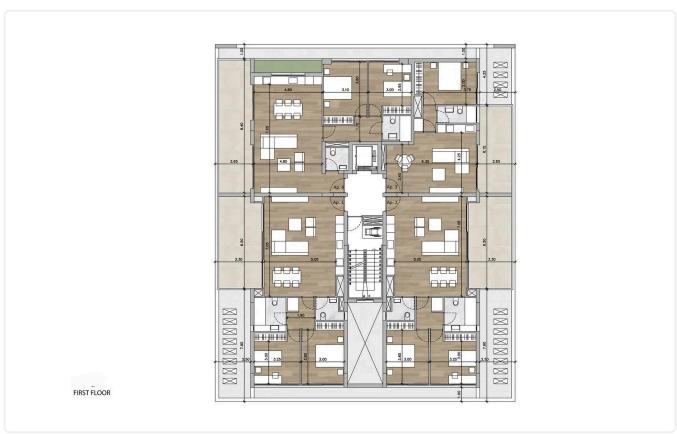

ce 9833

1 Bed Apartment in Potamos Germasogeias

€370,000 +VAT

Potamos Germasogeias, Limassol

1 Bedroom 1 Bathroom 50 m<sup>2</sup> Covered

## Description

- •1 bedroom
- •1 W/C
- •Internal Area 50m2
- •Covered Verandas 16m2
- Covered Parking
- Storage
- •Communal Swimming Pool
- •Energy Efficiency "A"
- •Walking distance to the sea, parks, supermarkets, pharmacies, and public transportation

Covered veranda 16 m<sup>2</sup> Parking spaces 1

Energy efficiency rating

Year of 2026 construction

Under Status construction





## **Facilities**

✓ Parking · Covered ✓ Pool · Communal ✓ Storage

### **Features**

- ✓ Veranda ✓ Modern design ✓ Sea view ✓ Walking distance to beach ✓ Near amenities
- ✓ Open plan ✓ Smart home automation

# Gallery





























# Floor plans