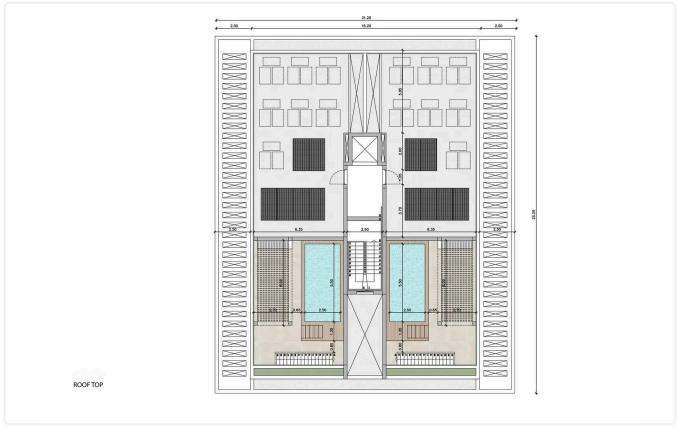

partment in Potamos Germasogeias

€370,000 +VAT

Potamos Germasogeias, Limassol

1 Bedroom 1 Bathroom 50 m<sup>2</sup> Covered

## Description

- •1 bedroom
- •1 W/C
- •Internal Area 50m2
- •Covered Verandas 16m2
- Covered Parking
- Storage
- •Communal Swimming Pool
- •Energy Efficiency "A"
- •Walking distance to the sea, parks, supermarkets, pharmacies, and public transportation

Covered veranda 16 m<sup>2</sup> Parking spaces 1

Energy efficiency rating

Year of 2026 construction

Under Status construction





## **Facilities**

✓ Parking · Covered ✓ Pool · Communal ✓ Storage

### **Features**

- ✓ Veranda ✓ Modern design ✓ Sea view ✓ Walking distance to beach ✓ Near amenities
- ✓ Open plan ✓ Smart home automation

# Gallery





























# Floor plans