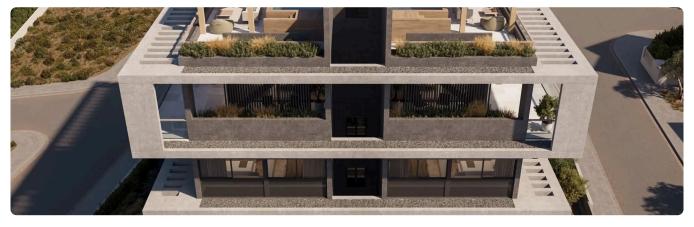

Reference 9833

1 Bed Apartment in Potamos Germasogeias

€370,000 +VAT

Potamos Germasogeias, Limassol

1 Bedroom 1 Bathroom 50 m<sup>2</sup> Covered

## Description

- •1 bedroom
- •1 W/C
- •Internal Area 50m2
- •Covered Verandas 16m2
- Covered Parking
- Storage
- •Communal Swimming Pool
- •Energy Efficiency "A"
- •Walking distance to the sea, parks, supermarkets, pharmacies, and public transportation

Covered veranda 16 m<sup>2</sup> Parking spaces 1

Energy efficiency rating

Year of 2026 construction

Under Status construction





## **Facilities**

✓ Parking · Covered ✓ Pool · Communal ✓ Storage

### **Features**

- ✓ Veranda ✓ Modern design ✓ Sea view ✓ Walking distance to beach ✓ Near amenities
- ✓ Open plan ✓ Smart home automation

# Gallery





























# Floor plans