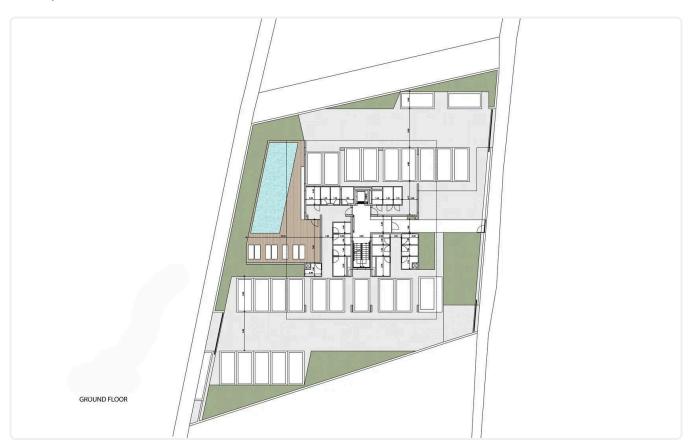

ence 9833

1 Bed Apartment in Potamos Germasogeias

€370,000 +VAT

Potamos Germasogeias, Limassol

1 Bedroom 1 Bathroom 50 m<sup>2</sup> Covered

## Description

- •1 bedroom
- •1 W/C
- •Internal Area 50m2
- •Covered Verandas 16m2
- Covered Parking
- Storage
- •Communal Swimming Pool
- •Energy Efficiency "A"
- •Walking distance to the sea, parks, supermarkets, pharmacies, and public transportation

Covered veranda 16 m<sup>2</sup> Parking spaces 1

Energy efficiency rating

Year of 2026 construction

Under Status construction





## **Facilities**

✓ Parking · Covered ✓ Pool · Communal ✓ Storage

### **Features**

- ✓ Veranda ✓ Modern design ✓ Sea view ✓ Walking distance to beach ✓ Near amenities
- ✓ Open plan ✓ Smart home automation

# Gallery





























# Floor plans