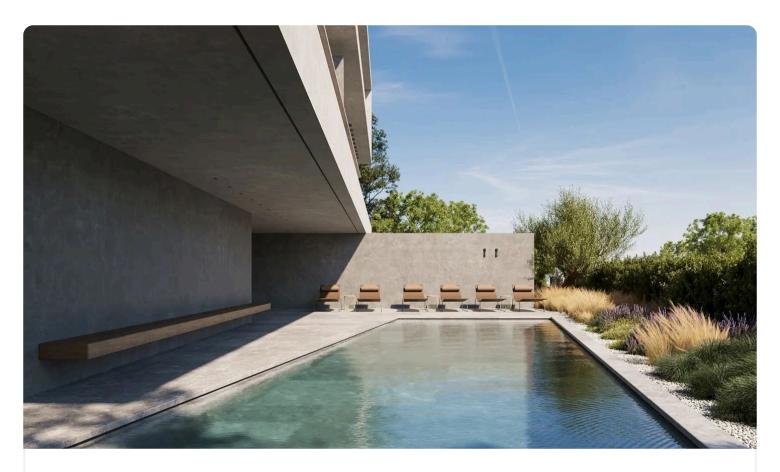

## Description

- •1 bedroom
- •1 W/C
- •Internal Area 50m2
- •Covered Verandas 16m2
- Covered Parking
- Storage
- •Communal Swimming Pool
- •Energy Efficiency "A"
- •Walking distance to the sea, parks, supermarkets, pharmacies, and public transportation

## **Facilities**

✓ Parking · Covered ✓ Pool · Communal ✓ Storage

### **Features**

- ✓ Veranda ✓ Modern design ✓ Sea view ✓ Walking distance to beach ✓ Near amenities
- ✓ Open plan ✓ Smart home automation