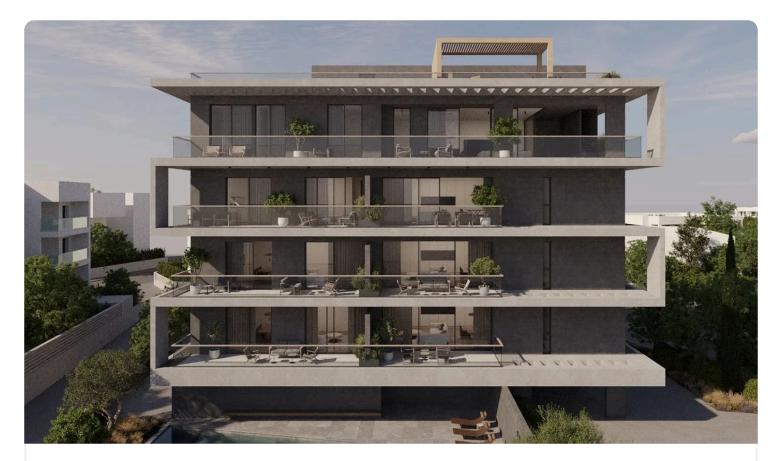

Reference 9831

| 1 Bed Apartment in Potamos Germasogeias | €360,000 +vat                                  |
|-----------------------------------------|------------------------------------------------|
| Potamos Germasogeias, Limassol          | 1 Bedroom 1 Bathroom 50 m <sup>2</sup> Covered |
| Description                             |                                                |
| •1 bedroom                              | Covered veranda 16 m <sup>2</sup>              |
| •1 W/C<br>•Internal Area 50m2           | Parking spaces 1                               |
| Covered Verandas 16m2 Covered Parking   | Energy efficiency A rating                     |
| •Storage<br>•Communal Swimming Pool     | Year of 2026 construction                      |

Status

K A DIS

•Energy Efficiency ''A''

and public transportation

•Walking distance to the sea, parks, supermarkets, pharmacies,

Under

construction