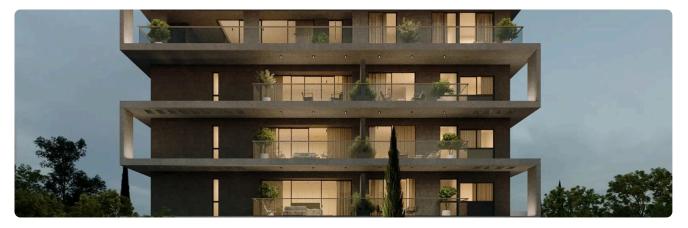

---------------------------------------------|
| Potamos Germasogeias, Limassol          | 1 Bedroom 1 Bathroom 50 m <sup>2</sup> Covered |
| Description                             |                                                |
| •1 bedroom                              | Covered veranda 16 m <sup>2</sup>              |
| •1 W/C<br>•Internal Area 50m2           | Parking spaces 1                               |
| Covered Verandas 16m2 Covered Parking   | Energy efficiency A rating                     |
| •Storage<br>•Communal Swimming Pool     | Year of 2026 construction                      |

Status

K A DIS

•Energy Efficiency ''A''

and public transportation

•Walking distance to the sea, parks, supermarkets, pharmacies,



Under

construction

## Facilities



## Gallery



























## Floor plans