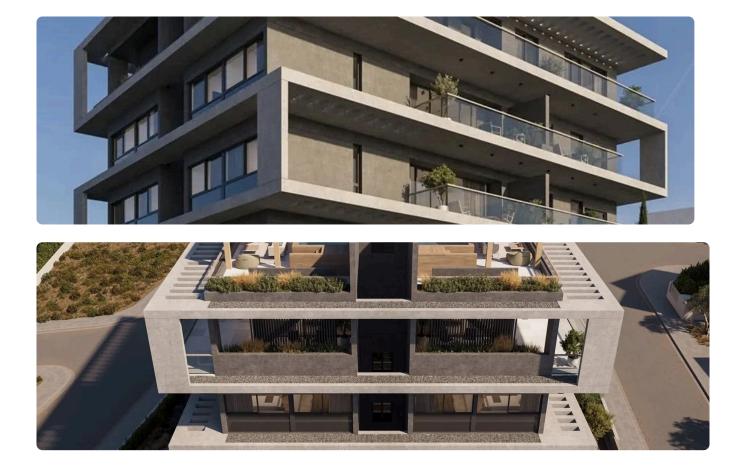

---------------------------------|
| Potamos Germasogeias, Limassol          | 1 Bedroom 1 Bathroom 50 m <sup>2</sup> Covered |
| Description                             |                                                |
| •1 bedroom                              | Covered veranda 16 m <sup>2</sup>              |
| •1 W/C<br>•Internal Area 50m2           | Parking spaces 1                               |
| Covered Verandas 16m2 Covered Parking   | Energy efficiency A rating                     |
| •Storage<br>•Communal Swimming Pool     | Year of 2026 construction                      |

Status

K A DIS

•Energy Efficiency ''A''

and public transportation

•Walking distance to the sea, parks, supermarkets, pharmacies,



Under

construction

## Facilities



## Gallery



























## Floor plans