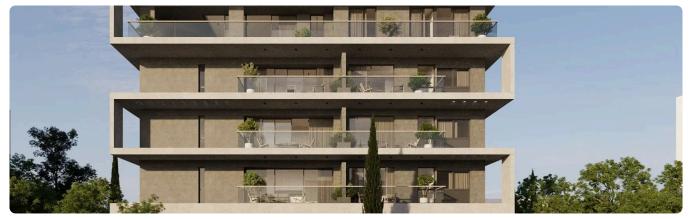

--|------------------------------------------------|
| Potamos Germasogeias, Limassol          | 1 Bedroom 1 Bathroom 50 m <sup>2</sup> Covered |
| Description                             |                                                |
| •1 bedroom                              | Covered veranda 16 m <sup>2</sup>              |
| •1 W/C<br>•Internal Area 50m2           | Parking spaces 1                               |
| Covered Verandas 16m2 Covered Parking   | Energy efficiency A rating                     |
| •Storage<br>•Communal Swimming Pool     | Year of 2026 construction                      |

Status

K A DIS

•Energy Efficiency ''A''

and public transportation

•Walking distance to the sea, parks, supermarkets, pharmacies,



Under

construction

## Facilities



## Gallery



























## Floor plans