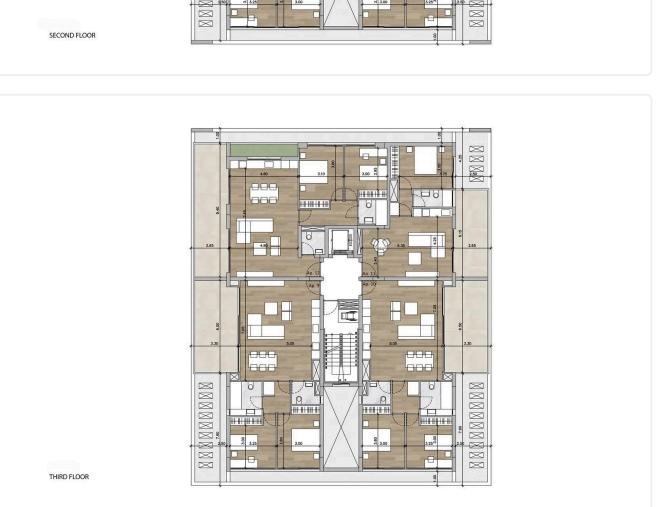

| Potamos Germasogeias, Limassol          | 1 Bedroom 1 Bathroom 50 m <sup>2</sup> Covered |
| Description                             |                                                |
| •1 bedroom                              | Covered veranda 16 m <sup>2</sup>              |
| •1 W/C<br>•Internal Area 50m2           | Parking spaces 1                               |
| Covered Verandas 16m2 Covered Parking   | Energy efficiency A rating                     |
| •Storage<br>•Communal Swimming Pool     | Year of 2026 construction                      |

Status

K A DIS

•Energy Efficiency ''A''

and public transportation

•Walking distance to the sea, parks, supermarkets, pharmacies,



Under

construction

## Facilities



## Gallery



























## Floor plans