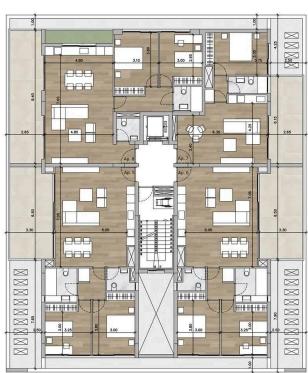

Potamos Germasogeias, Limassol          | 1 Bedroom 1 Bathroom 50 m <sup>2</sup> Covered |
| Description                             |                                                |
| •1 bedroom                              | Covered veranda 16 m <sup>2</sup>              |
| •1 W/C<br>•Internal Area 50m2           | Parking spaces 1                               |
| Covered Verandas 16m2 Covered Parking   | Energy efficiency A rating                     |
| •Storage<br>•Communal Swimming Pool     | Year of 2026 construction                      |

Status

K A DIS

•Energy Efficiency ''A''

and public transportation

•Walking distance to the sea, parks, supermarkets, pharmacies,



Under

construction

## Facilities



## Gallery



























## Floor plans