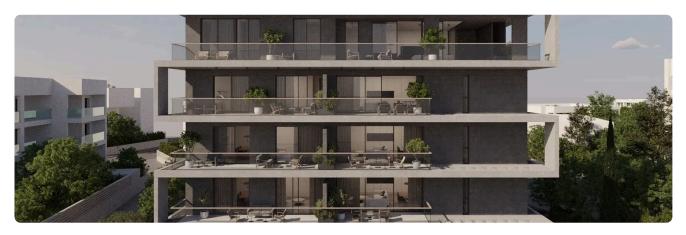

----|------------------------------------------------|
| Potamos Germasogeias, Limassol          | 1 Bedroom 1 Bathroom 50 m <sup>2</sup> Covered |
| Description                             |                                                |
| •1 bedroom                              | Covered veranda 16 m <sup>2</sup>              |
| •1 W/C<br>•Internal Area 50m2           | Parking spaces 1                               |
| Covered Verandas 16m2 Covered Parking   | Energy efficiency A rating                     |
| •Storage<br>•Communal Swimming Pool     | Year of 2026 construction                      |

Status

K A DIS

•Energy Efficiency ''A''

and public transportation

•Walking distance to the sea, parks, supermarkets, pharmacies,



Under

construction

## Facilities



## Gallery



























## Floor plans