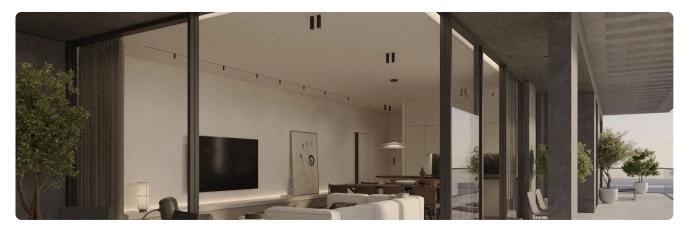

-----------------------------------------|
| Potamos Germasogeias, Limassol          | 1 Bedroom 1 Bathroom 50 m <sup>2</sup> Covered |
| Description                             |                                                |
| •1 bedroom                              | Covered veranda 16 m <sup>2</sup>              |
| •1 W/C<br>•Internal Area 50m2           | Parking spaces 1                               |
| Covered Verandas 16m2 Covered Parking   | Energy efficiency A rating                     |
| •Storage<br>•Communal Swimming Pool     | Year of 2026 construction                      |

Status

K A DIS

•Energy Efficiency ''A''

and public transportation

•Walking distance to the sea, parks, supermarkets, pharmacies,



Under

construction

## Facilities



## Gallery



























## Floor plans