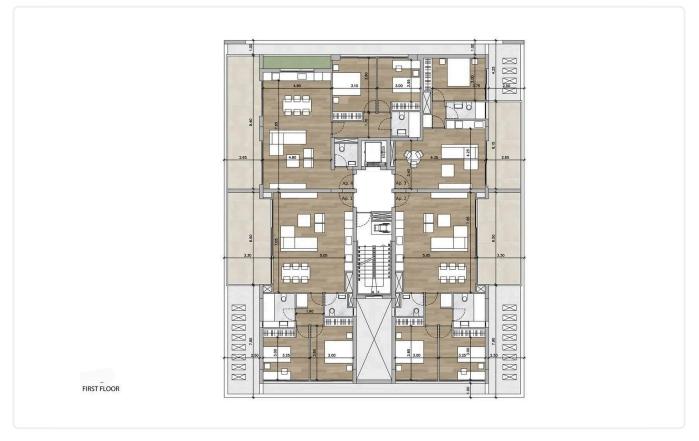

---------|
| Potamos Germasogeias, Limassol          | 1 Bedroom 1 Bathroom 50 m <sup>2</sup> Covered |
| Description                             |                                                |
| •1 bedroom                              | Covered veranda 16 m <sup>2</sup>              |
| •1 W/C<br>•Internal Area 50m2           | Parking spaces 1                               |
| Covered Verandas 16m2 Covered Parking   | Energy efficiency A rating                     |
| •Storage<br>•Communal Swimming Pool     | Year of 2026 construction                      |

Status

K A DIS

•Energy Efficiency ''A''

and public transportation

•Walking distance to the sea, parks, supermarkets, pharmacies,



Under

construction

## Facilities



## Gallery



























## Floor plans