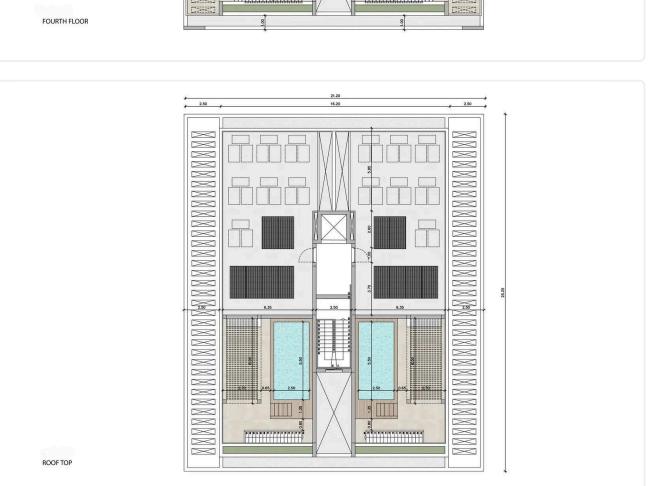

os Germasogeias, Limassol          | 1 Bedroom 1 Bathroom 50 m <sup>2</sup> Covered |
| Description                             |                                                |
| •1 bedroom                              | Covered veranda 16 m <sup>2</sup>              |
| •1 W/C<br>•Internal Area 50m2           | Parking spaces 1                               |
| Covered Verandas 16m2 Covered Parking   | Energy efficiency A rating                     |
| •Storage<br>•Communal Swimming Pool     | Year of 2026 construction                      |

Status

K A DIS

•Energy Efficiency ''A''

and public transportation

•Walking distance to the sea, parks, supermarkets, pharmacies,



Under

construction

## Facilities



## Gallery



























## Floor plans