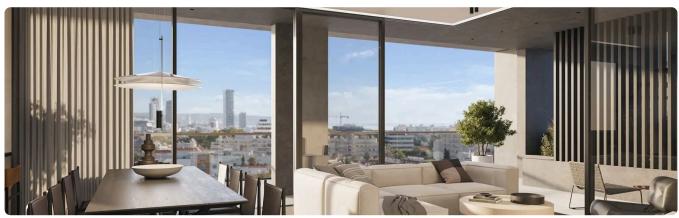

-------------------------------------------|
| Potamos Germasogeias, Limassol          | 1 Bedroom 1 Bathroom 50 m <sup>2</sup> Covered |
| Description                             |                                                |
| •1 bedroom                              | Covered veranda 16 m <sup>2</sup>              |
| •1 W/C<br>•Internal Area 50m2           | Parking spaces 1                               |
| Covered Verandas 16m2 Covered Parking   | Energy efficiency A rating                     |
| •Storage<br>•Communal Swimming Pool     | Year of 2026 construction                      |

Status

K A DIS

•Energy Efficiency ''A''

and public transportation

•Walking distance to the sea, parks, supermarkets, pharmacies,



Under

construction

## Facilities



## Gallery



























## Floor plans