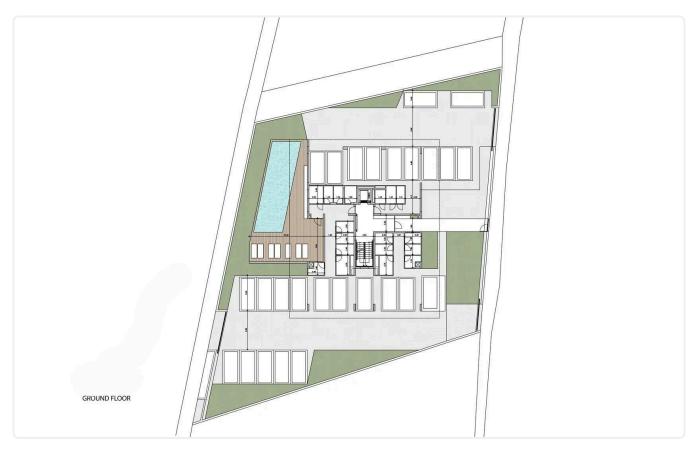

-----------|
| Potamos Germasogeias, Limassol          | 1 Bedroom 1 Bathroom 50 m <sup>2</sup> Covered |
| Description                             |                                                |
| •1 bedroom                              | Covered veranda 16 m <sup>2</sup>              |
| •1 W/C<br>•Internal Area 50m2           | Parking spaces 1                               |
| Covered Verandas 16m2 Covered Parking   | Energy efficiency A rating                     |
| •Storage<br>•Communal Swimming Pool     | Year of 2026 construction                      |

Status

K A DIS

•Energy Efficiency ''A''

and public transportation

•Walking distance to the sea, parks, supermarkets, pharmacies,



Under

construction

## Facilities



## Gallery



























## Floor plans