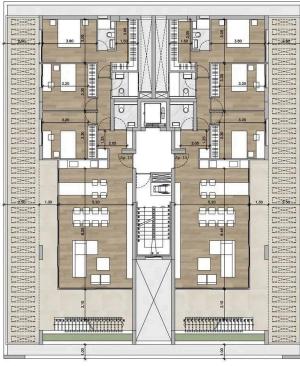

Germasogeias, Limassol          | 1 Bedroom 1 Bathroom 50 m <sup>2</sup> Covered |
| Description                             |                                                |
| •1 bedroom                              | Covered veranda 16 m <sup>2</sup>              |
| •1 W/C<br>•Internal Area 50m2           | Parking spaces 1                               |
| Covered Verandas 16m2 Covered Parking   | Energy efficiency A rating                     |
| •Storage<br>•Communal Swimming Pool     | Year of 2026 construction                      |

Status

K A DIS

•Energy Efficiency ''A''

and public transportation

•Walking distance to the sea, parks, supermarkets, pharmacies,



Under

construction

## Facilities



## Gallery



























## Floor plans