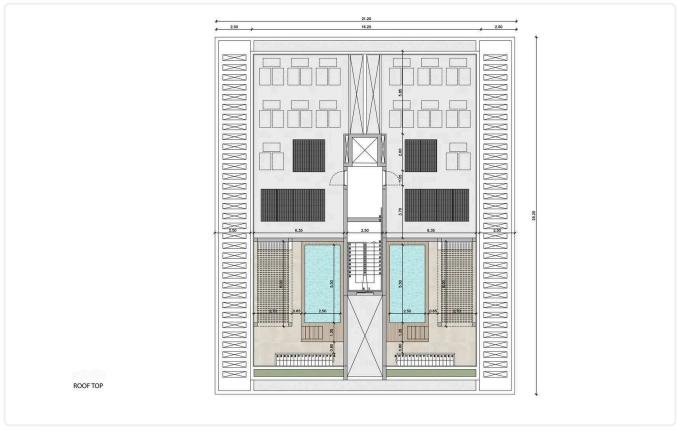

ent in Potamos Germasogeias

€350,000 +VAT

Potamos Germasogeias, Limassol

1 Bedroom

Covered veranda

1 Bathroom 50 m<sup>2</sup> Covered

16 m<sup>2</sup>

## Description

- •1 bedroom
- •1 W/C
- •Internal Area 50m2
- •Covered Verandas 16m2
- Covered Parking
- Storage
- •Communal Swimming Pool
- •Energy Efficiency "A"
- •Walking distance to the sea, parks, supermarkets, pharmacies, and public transportation

Parking spaces 1 Energy efficiency Α rating Year of 2026 construction

Under Status construction





## **Facilities**

✓ Parking · Covered ✓ Pool · Communal ✓ Storage

#### **Features**

- ✓ Veranda ✓ Modern design ✓ Sea view ✓ Walking distance to beach ✓ Near amenities
- ✓ Open plan ✓ Smart home automation

# Gallery





























## Floor plans