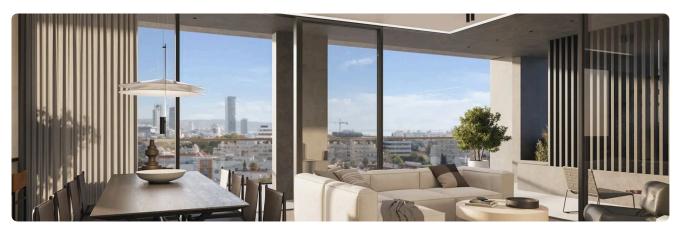

Reference 9829

1 Bed Apartment in Potamos Germasogeias

€350,000 +VAT

Potamos Germasogeias, Limassol

1 Bedroom

Covered veranda

1 Bathroom 50 m<sup>2</sup> Covered

16 m<sup>2</sup>

## Description

- •1 bedroom
- •1 W/C
- •Internal Area 50m2
- •Covered Verandas 16m2
- Covered Parking
- Storage
- •Communal Swimming Pool
- •Energy Efficiency "A"
- •Walking distance to the sea, parks, supermarkets, pharmacies, and public transportation

Parking spaces 1 Energy efficiency Α rating Year of 2026 construction

Under Status construction





## **Facilities**

✓ Parking · Covered ✓ Pool · Communal ✓ Storage

#### **Features**

- ✓ Veranda ✓ Modern design ✓ Sea view ✓ Walking distance to beach ✓ Near amenities
- ✓ Open plan ✓ Smart home automation

# Gallery





























## Floor plans