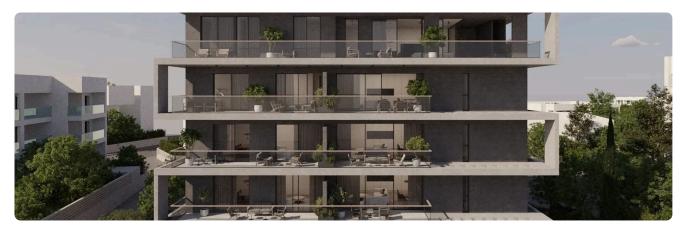

Reference 9829

1 Bed Apartment in Potamos Germasogeias

€350,000 +VAT

Potamos Germasogeias, Limassol

1 Bedroom

Covered veranda

1 Bathroom 50 m<sup>2</sup> Covered

16 m<sup>2</sup>

## Description

- •1 bedroom
- •1 W/C
- •Internal Area 50m2
- •Covered Verandas 16m2
- Covered Parking
- Storage
- •Communal Swimming Pool
- •Energy Efficiency "A"
- •Walking distance to the sea, parks, supermarkets, pharmacies, and public transportation

Parking spaces 1 Energy efficiency Α rating Year of 2026 construction

Under Status construction





## **Facilities**

✓ Parking · Covered ✓ Pool · Communal ✓ Storage

#### **Features**

- ✓ Veranda ✓ Modern design ✓ Sea view ✓ Walking distance to beach ✓ Near amenities
- ✓ Open plan ✓ Smart home automation

# Gallery





























## Floor plans