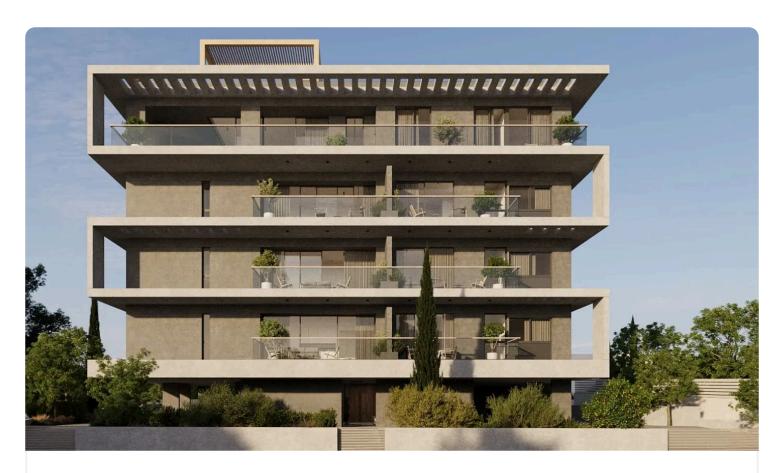

Reference 9829

1 Bed Apartment in Potamos Germasogeias

€350,000 +VAT

Potamos Germasogeias, Limassol

1 Bedroom

Covered veranda

1 Bathroom 50 m<sup>2</sup> Covered

16 m<sup>2</sup>

## Description

- •1 bedroom
- •1 W/C
- •Internal Area 50m2
- •Covered Verandas 16m2
- Covered Parking
- Storage
- •Communal Swimming Pool
- •Energy Efficiency "A"
- •Walking distance to the sea, parks, supermarkets, pharmacies, and public transportation

Parking spaces 1 Energy efficiency Α rating Year of 2026 construction

Under Status construction





## **Facilities**

✓ Parking · Covered ✓ Pool · Communal ✓ Storage

#### **Features**

- ✓ Veranda ✓ Modern design ✓ Sea view ✓ Walking distance to beach ✓ Near amenities
- ✓ Open plan ✓ Smart home automation

# Gallery





























## F