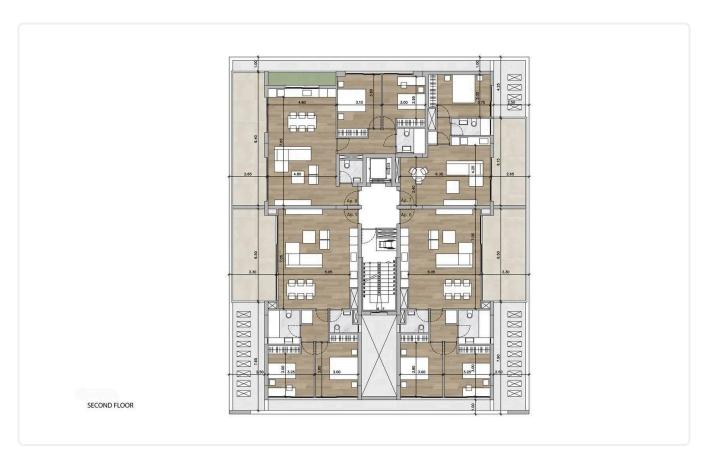

Bed Apartment in Potamos Germasogeias

€350,000 +VAT

Potamos Germasogeias, Limassol

1 Bedroom

Covered veranda

1 Bathroom 50 m<sup>2</sup> Covered

16 m<sup>2</sup>

## Description

- •1 bedroom
- •1 W/C
- •Internal Area 50m2
- •Covered Verandas 16m2
- Covered Parking
- Storage
- •Communal Swimming Pool
- •Energy Efficiency "A"
- •Walking distance to the sea, parks, supermarkets, pharmacies, and public transportation

Parking spaces 1 Energy efficiency Α rating Year of 2026 construction

Under Status construction





## **Facilities**

✓ Parking · Covered ✓ Pool · Communal ✓ Storage

#### **Features**

- ✓ Veranda ✓ Modern design ✓ Sea view ✓ Walking distance to beach ✓ Near amenities
- ✓ Open plan ✓ Smart home automation

# Gallery





























## Floor plans