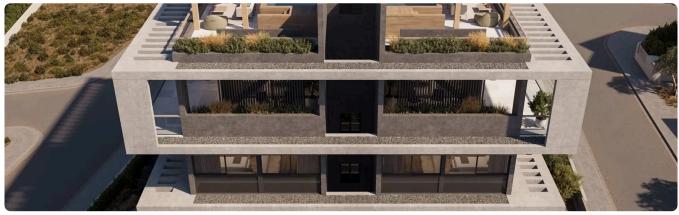

Reference 9829

1 Bed Apartment in Potamos Germasogeias

€350,000 +VAT

Potamos Germasogeias, Limassol

1 Bedroom

Covered veranda

1 Bathroom 50 m<sup>2</sup> Covered

16 m<sup>2</sup>

## Description

- •1 bedroom
- •1 W/C
- •Internal Area 50m2
- •Covered Verandas 16m2
- Covered Parking
- Storage
- •Communal Swimming Pool
- •Energy Efficiency "A"
- •Walking distance to the sea, parks, supermarkets, pharmacies, and public transportation

Parking spaces 1 Energy efficiency Α rating Year of 2026 construction

Under Status construction





## **Facilities**

✓ Parking · Covered ✓ Pool · Communal ✓ Storage

#### **Features**

- ✓ Veranda ✓ Modern design ✓ Sea view ✓ Walking distance to beach ✓ Near amenities
- ✓ Open plan ✓ Smart home automation

# Gallery





























## Floor plans