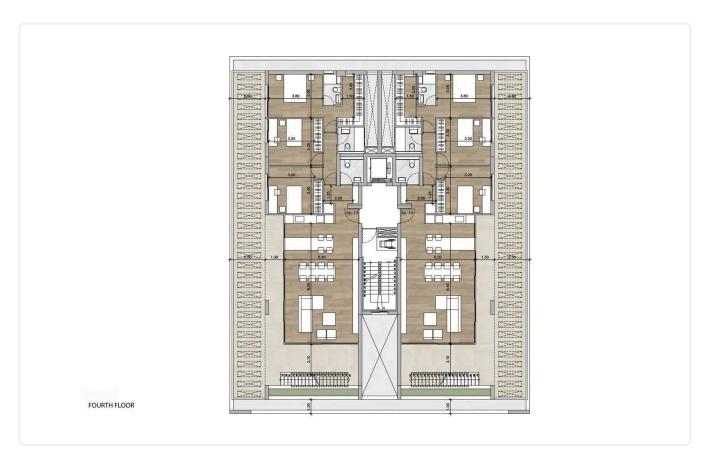

tment in Potamos Germasogeias

€350,000 +VAT

Potamos Germasogeias, Limassol

1 Bedroom

Covered veranda

1 Bathroom 50 m<sup>2</sup> Covered

16 m<sup>2</sup>

## Description

- •1 bedroom
- •1 W/C
- •Internal Area 50m2
- •Covered Verandas 16m2
- Covered Parking
- Storage
- •Communal Swimming Pool
- •Energy Efficiency "A"
- •Walking distance to the sea, parks, supermarkets, pharmacies, and public transportation

Parking spaces 1 Energy efficiency Α rating Year of 2026 construction

Under Status construction





## **Facilities**

✓ Parking · Covered ✓ Pool · Communal ✓ Storage

#### **Features**

- ✓ Veranda ✓ Modern design ✓ Sea view ✓ Walking distance to beach ✓ Near amenities
- ✓ Open plan ✓ Smart home automation

# Gallery





























## Floor plans