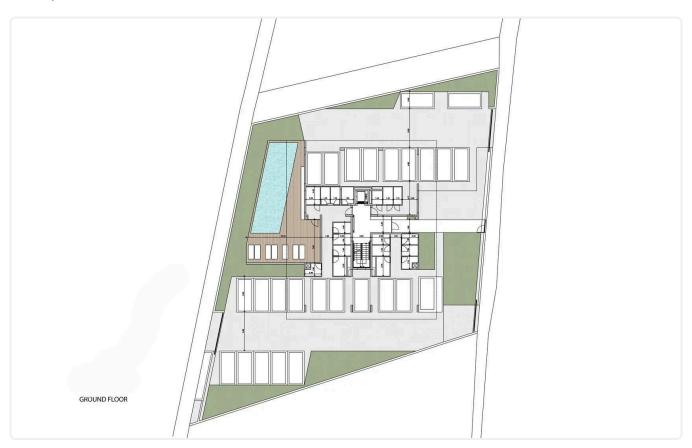

9829

1 Bed Apartment in Potamos Germasogeias

€350,000 +VAT

Potamos Germasogeias, Limassol

1 Bedroom

Covered veranda

1 Bathroom 50 m<sup>2</sup> Covered

16 m<sup>2</sup>

## Description

- •1 bedroom
- •1 W/C
- •Internal Area 50m2
- •Covered Verandas 16m2
- Covered Parking
- Storage
- •Communal Swimming Pool
- •Energy Efficiency "A"
- •Walking distance to the sea, parks, supermarkets, pharmacies, and public transportation

Parking spaces 1 Energy efficiency Α rating Year of 2026 construction

Under Status construction





## **Facilities**

✓ Parking · Covered ✓ Pool · Communal ✓ Storage

#### **Features**

- ✓ Veranda ✓ Modern design ✓ Sea view ✓ Walking distance to beach ✓ Near amenities
- ✓ Open plan ✓ Smart home automation

# Gallery





























## Floor plans