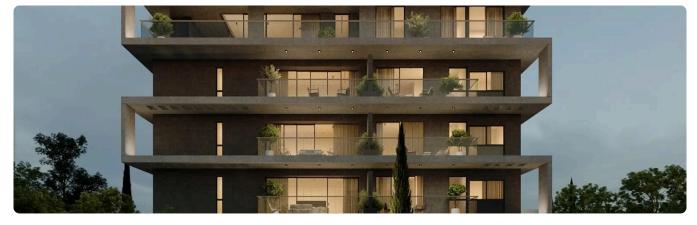

Reference 9829

1 Bed Apartment in Potamos Germasogeias

€350,000 +VAT

Potamos Germasogeias, Limassol

1 Bedroom

Covered veranda

1 Bathroom 50 m<sup>2</sup> Covered

16 m<sup>2</sup>

## Description

- •1 bedroom
- •1 W/C
- •Internal Area 50m2
- •Covered Verandas 16m2
- Covered Parking
- Storage
- •Communal Swimming Pool
- •Energy Efficiency "A"
- •Walking distance to the sea, parks, supermarkets, pharmacies, and public transportation

Parking spaces 1 Energy efficiency Α rating Year of 2026 construction

Under Status construction





## **Facilities**

✓ Parking · Covered ✓ Pool · Communal ✓ Storage

#### **Features**

- ✓ Veranda ✓ Modern design ✓ Sea view ✓ Walking distance to beach ✓ Near amenities
- ✓ Open plan ✓ Smart home automation

# Gallery





























## Floor plans