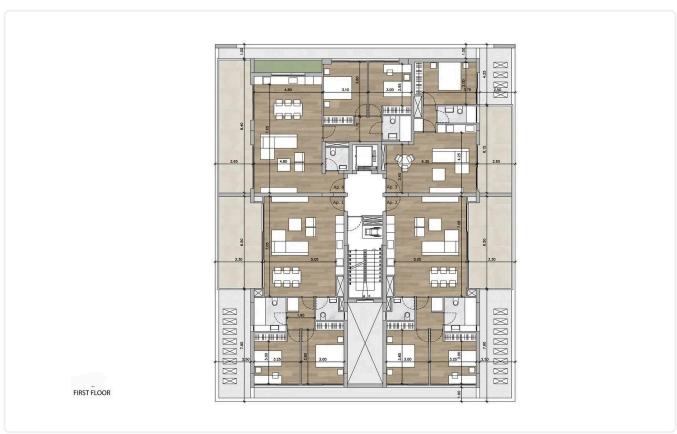

29

1 Bed Apartment in Potamos Germasogeias

€350,000 +VAT

Potamos Germasogeias, Limassol

1 Bedroom

Covered veranda

1 Bathroom 50 m<sup>2</sup> Covered

16 m<sup>2</sup>

## Description

- •1 bedroom
- •1 W/C
- •Internal Area 50m2
- •Covered Verandas 16m2
- Covered Parking
- Storage
- •Communal Swimming Pool
- •Energy Efficiency "A"
- •Walking distance to the sea, parks, supermarkets, pharmacies, and public transportation

Parking spaces 1 Energy efficiency Α rating Year of 2026 construction

Under Status construction





## **Facilities**

✓ Parking · Covered ✓ Pool · Communal ✓ Storage

#### **Features**

- ✓ Veranda ✓ Modern design ✓ Sea view ✓ Walking distance to beach ✓ Near amenities
- ✓ Open plan ✓ Smart home automation

# Gallery





























## Floor plans