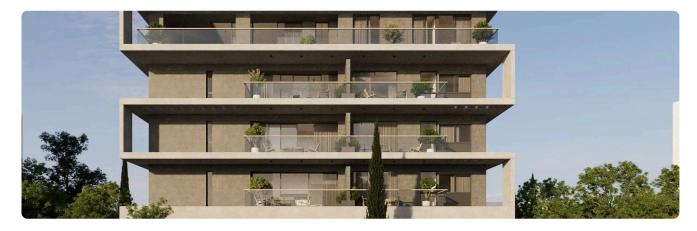

Reference 9829

1 Bed Apartment in Potamos Germasogeias

€350,000 +VAT

Potamos Germasogeias, Limassol

1 Bedroom

Covered veranda

1 Bathroom 50 m<sup>2</sup> Covered

16 m<sup>2</sup>

## Description

- •1 bedroom
- •1 W/C
- •Internal Area 50m2
- •Covered Verandas 16m2
- Covered Parking
- Storage
- •Communal Swimming Pool
- •Energy Efficiency "A"
- •Walking distance to the sea, parks, supermarkets, pharmacies, and public transportation

Parking spaces 1 Energy efficiency Α rating Year of 2026 construction

Under Status construction





## **Facilities**

✓ Parking · Covered ✓ Pool · Communal ✓ Storage

#### **Features**

- ✓ Veranda ✓ Modern design ✓ Sea view ✓ Walking distance to beach ✓ Near amenities
- ✓ Open plan ✓ Smart home automation

# Gallery





























## Floor plans