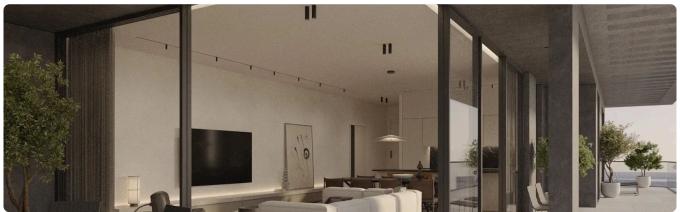

Reference 9829

1 Bed Apartment in Potamos Germasogeias

€350,000 +VAT

Potamos Germasogeias, Limassol

1 Bedroom

Covered veranda

1 Bathroom 50 m<sup>2</sup> Covered

16 m<sup>2</sup>

## Description

- •1 bedroom
- •1 W/C
- •Internal Area 50m2
- •Covered Verandas 16m2
- Covered Parking
- Storage
- •Communal Swimming Pool
- •Energy Efficiency "A"
- •Walking distance to the sea, parks, supermarkets, pharmacies, and public transportation

Parking spaces 1 Energy efficiency Α rating Year of 2026 construction

Under Status construction





## **Facilities**

✓ Parking · Covered ✓ Pool · Communal ✓ Storage

#### **Features**

- ✓ Veranda ✓ Modern design ✓ Sea view ✓ Walking distance to beach ✓ Near amenities
- ✓ Open plan ✓ Smart home automation

# Gallery





























## Floor plans