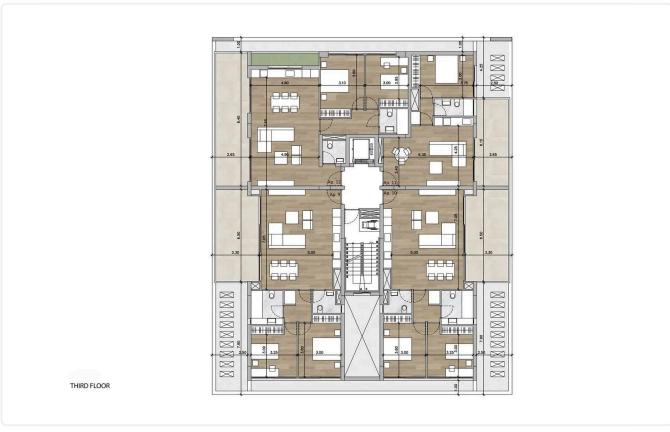

d Apartment in Potamos Germasogeias

€350,000 +VAT

Potamos Germasogeias, Limassol

1 Bedroom

Covered veranda

1 Bathroom 50 m<sup>2</sup> Covered

16 m<sup>2</sup>

## Description

- •1 bedroom
- •1 W/C
- •Internal Area 50m2
- •Covered Verandas 16m2
- Covered Parking
- Storage
- •Communal Swimming Pool
- •Energy Efficiency "A"
- •Walking distance to the sea, parks, supermarkets, pharmacies, and public transportation

Parking spaces 1 Energy efficiency Α rating Year of 2026 construction

Under Status construction





## **Facilities**

✓ Parking · Covered ✓ Pool · Communal ✓ Storage

#### **Features**

- ✓ Veranda ✓ Modern design ✓ Sea view ✓ Walking distance to beach ✓ Near amenities
- ✓ Open plan ✓ Smart home automation

# Gallery





























## Floor plans