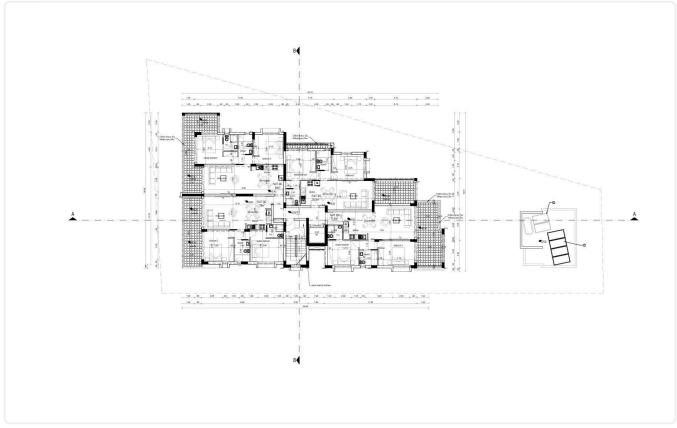

Reference 9819

2 Bed Penthouse Apartment in Kato Polemidia, Limassol

€317,000 +VAT

Kato Polemida, Limassol

2 Bedrooms

2 Bathrooms 80 m<sup>2</sup> Covered

## Description

- •2 bedrooms
- •2 W/C
- •Internal Area 80m2
- •Covered Verandas 22.70m2
- Covered Parking
- •Communal Swimming Pool
- •Close to several amenities

Covered veranda 22.7 m<sup>2</sup> Parking spaces 1

Energy efficiency Α rating

Year of 2025 construction

Under Status construction





## **Facilities**

✓ Parking · Covered ✓ Pool · Communal ✓ Solar water heater

#### **Features**

- ✓ Veranda ✓ Laminate flooring ✓ Modern design ✓ Near amenities ✓ Double glazing
- ✓ Open plan ✓ Investment opportunity

## Gallery





























# Floor plans