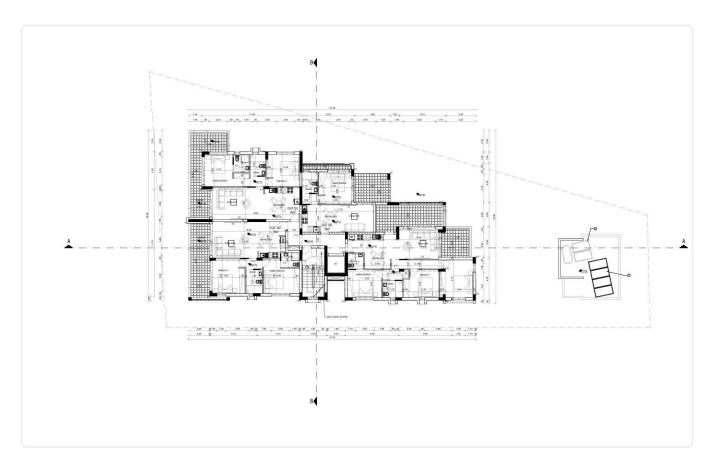

Reference 9819

2 Bed Penthouse Apartment in Kato Polemidia, Limassol

€317,000 +VAT

Kato Polemida, Limassol

2 Bedrooms

2 Bathrooms 80 m<sup>2</sup> Covered

## Description

- •2 bedrooms
- •2 W/C
- •Internal Area 80m2
- •Covered Verandas 22.70m2
- Covered Parking
- •Communal Swimming Pool
- •Close to several amenities

Covered veranda 22.7 m<sup>2</sup> Parking spaces 1

Energy efficiency Α rating

Year of 2025 construction

Under Status construction





## **Facilities**

✓ Parking · Covered ✓ Pool · Communal ✓ Solar water heater

#### **Features**

- ✓ Veranda ✓ Laminate flooring ✓ Modern design ✓ Near amenities ✓ Double glazing
- ✓ Open plan ✓ Investment opportunity

## Gallery





























# Floor plans