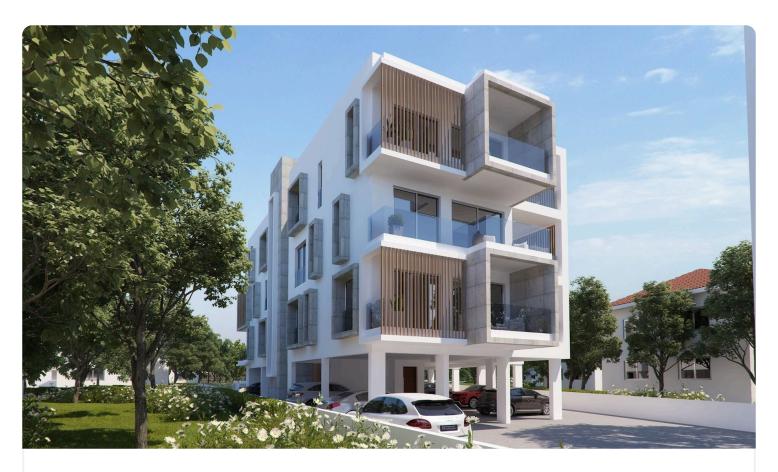

Reference 9819

2 Bed Penthouse Apartment in Kato Polemidia, Limassol

€317,000 +VAT

Kato Polemida, Limassol

2 Bedrooms

2 Bathrooms 80 m<sup>2</sup> Covered

## Description

- •2 bedrooms
- •2 W/C
- •Internal Area 80m2
- •Covered Verandas 22.70m2
- Covered Parking
- •Communal Swimming Pool
- •Close to several amenities

Covered veranda 22.7 m<sup>2</sup> Parking spaces 1

## Gallery