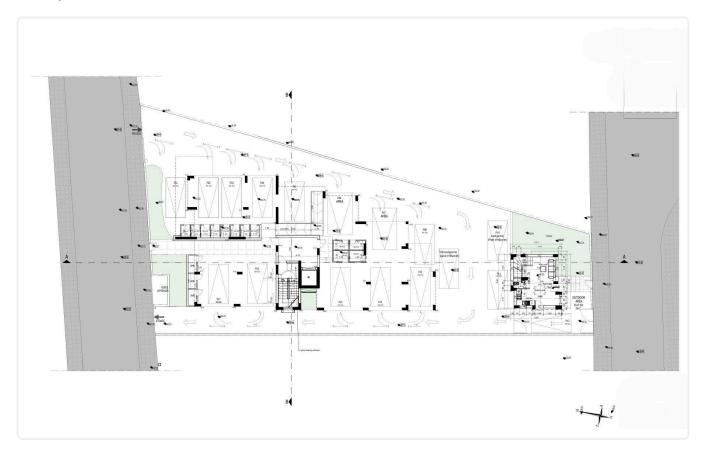

Reference 9819

2 Bed Penthouse Apartment in Kato Polemidia, Limassol

€317,000 +VAT

Kato Polemida, Limassol

2 Bedrooms

2 Bathrooms 80 m<sup>2</sup> Covered

## Description

- •2 bedrooms
- •2 W/C
- •Internal Area 80m2
- •Covered Verandas 22.70m2
- Covered Parking
- •Communal Swimming Pool
- •Close to several amenities

Covered veranda 22.7 m<sup>2</sup> Parking spaces 1

Energy efficiency Α rating

Year of 2025 construction

Under Status construction





## **Facilities**

✓ Parking · Covered ✓ Pool · Communal ✓ Solar water heater

#### **Features**

- ✓ Veranda ✓ Laminate flooring ✓ Modern design ✓ Near amenities ✓ Double glazing
- ✓ Open plan ✓ Investment opportunity

## Gallery





























# Floor plans