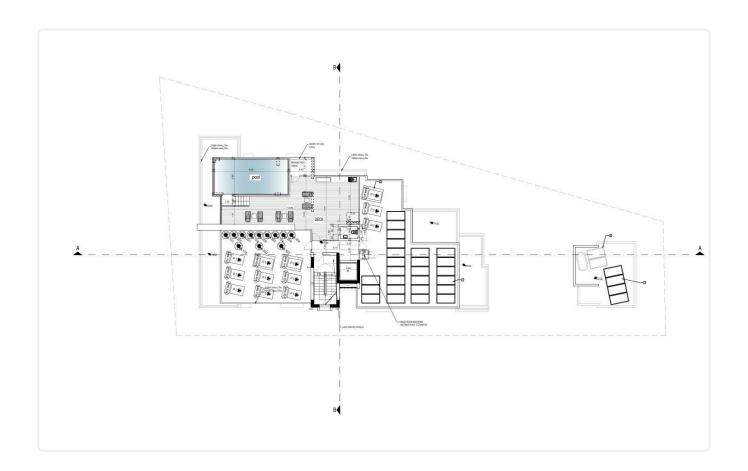

Reference 9819

2 Bed Penthouse Apartment in Kato Polemidia, Limassol

€317,000 +VAT

Kato Polemida, Limassol

2 Bedrooms

2 Bathrooms 80 m<sup>2</sup> Covered

## Description

- •2 bedrooms
- •2 W/C
- •Internal Area 80m2
- •Covered Verandas 22.70m2
- Covered Parking
- •Communal Swimming Pool
- •Close to several amenities

Covered veranda 22.7 m<sup>2</sup> Parking spaces 1

Energy efficiency Α rating

Year of 2025 construction

Under Status construction





## **Facilities**

✓ Parking · Covered ✓ Pool · Communal ✓ Solar water heater

#### **Features**

- ✓ Veranda ✓ Laminate flooring ✓ Modern design ✓ Near amenities ✓ Double glazing
- ✓ Open plan ✓ Investment opportunity

## Gallery





























# Floor plans