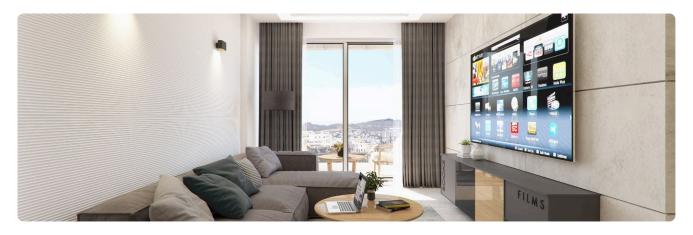

Reference 9819

2 Bed Penthouse Apartment in Kato Polemidia, Limassol

€317,000 +VAT

Kato Polemida, Limassol

2 Bedrooms

2 Bathrooms 80 m<sup>2</sup> Covered

## Description

- •2 bedrooms
- •2 W/C
- •Internal Area 80m2
- •Covered Verandas 22.70m2
- Covered Parking
- •Communal Swimming Pool
- •Close to several amenities

Covered veranda 22.7 m<sup>2</sup> Parking spaces 1

Energy efficiency Α rating

Year of 2025 construction

Under Status construction





## **Facilities**

✓ Parking · Covered ✓ Pool · Communal ✓ Solar water heater

#### **Features**

- ✓ Veranda ✓ Laminate flooring ✓ Modern design ✓ Near amenities ✓ Double glazing
- ✓ Open plan ✓ Investment opportunity

## Gallery





























# Floor plans