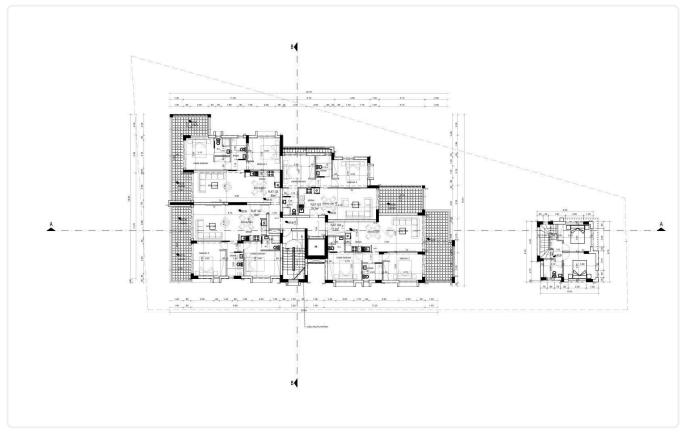

Reference 9819

2 Bed Penthouse Apartment in Kato Polemidia, Limassol

€317,000 +VAT

Kato Polemida, Limassol

2 Bedrooms

2 Bathrooms 80 m<sup>2</sup> Covered

## Description

- •2 bedrooms
- •2 W/C
- •Internal Area 80m2
- •Covered Verandas 22.70m2
- Covered Parking
- •Communal Swimming Pool
- •Close to several amenities

Covered veranda 22.7 m<sup>2</sup> Parking spaces 1

Energy efficiency Α rating

Year of 2025 construction

Under Status construction





## **Facilities**

✓ Parking · Covered ✓ Pool · Communal ✓ Solar water heater

#### **Features**

- ✓ Veranda ✓ Laminate flooring ✓ Modern design ✓ Near amenities ✓ Double glazing
- ✓ Open plan ✓ Investment opportunity

## Gallery





























# Floor plans