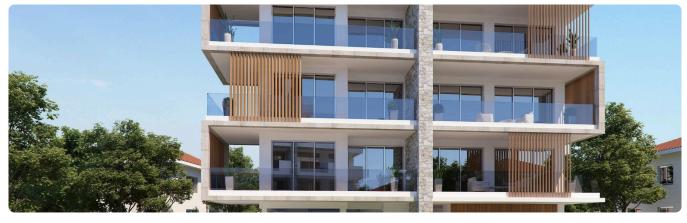

Reference 9819

2 Bed Penthouse Apartment in Kato Polemidia, Limassol

€317,000 +VAT

Kato Polemida, Limassol

2 Bedrooms

2 Bathrooms 80 m<sup>2</sup> Covered

## Description

- •2 bedrooms
- •2 W/C
- •Internal Area 80m2
- •Covered Verandas 22.70m2
- Covered Parking
- •Communal Swimming Pool
- •Close to several amenities

Covered veranda 22.7 m<sup>2</sup> Parking spaces 1

Energy efficiency Α rating

Year of 2025 construction

Under Status construction





## **Facilities**

✓ Parking · Covered ✓ Pool · Communal ✓ Solar water heater

#### **Features**

- ✓ Veranda ✓ Laminate flooring ✓ Modern design ✓ Near amenities ✓ Double glazing
- ✓ Open plan ✓ Investment opportunity

## Gallery





























# Floor plans