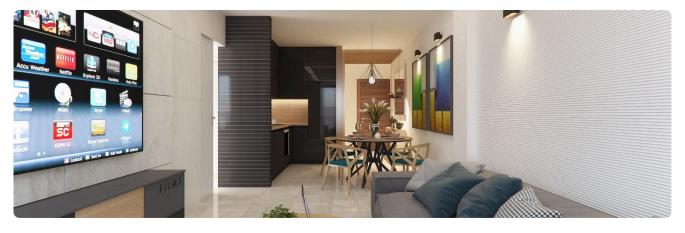

Reference 9819

2 Bed Penthouse Apartment in Kato Polemidia, Limassol

€317,000 +VAT

Kato Polemida, Limassol

2 Bedrooms

2 Bathrooms 80 m<sup>2</sup> Covered

## Description

- •2 bedrooms
- •2 W/C
- •Internal Area 80m2
- •Covered Verandas 22.70m2
- Covered Parking
- •Communal Swimming Pool
- •Close to several amenities

Covered veranda 22.7 m<sup>2</sup> Parking spaces 1

Energy efficiency Α rating

Year of 2025 construction

Under Status construction





## **Facilities**

✓ Parking · Covered ✓ Pool · Communal ✓ Solar water heater

#### **Features**

- ✓ Veranda ✓ Laminate flooring ✓ Modern design ✓ Near amenities ✓ Double glazing
- ✓ Open plan ✓ Investment opportunity

## Gallery





























# Floor plans