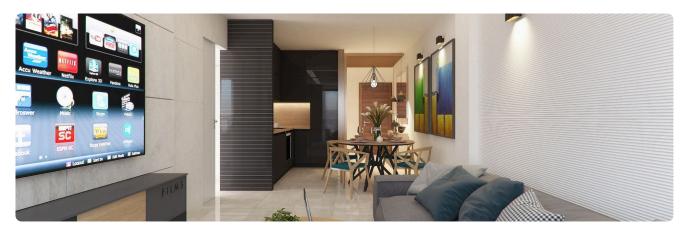

Reference 9817

1 Bed Apartment in Kato Polemidia, Limassol

€209,000 +VAT

Kato Polemida, Limassol

1 Bedroom

1 Bathroom

48.8 m<sup>2</sup> Covered

## Description

- •1 bedroom
- •1 W/C
- •Internal Area 48.80m2
- •Covered Verandas 18.85m2
- Covered Parking
- •Communal Swimming Pool
- •Close to several amenities

Covered veranda 18.85 m<sup>2</sup>

Parking spaces 1

Energy efficiency rating A

Year of construction 2025

Status Under construction





## **Facilities**

✓ Parking · Covered ✓ Pool · Communal ✓ Solar water heater

#### **Features**

- ✓ Veranda ✓ Laminate flooring ✓ Modern design ✓ Near amenities ✓ Double glazing
- ✓ Open plan ✓ Investment opportunity

## Gallery





























# Floor plans