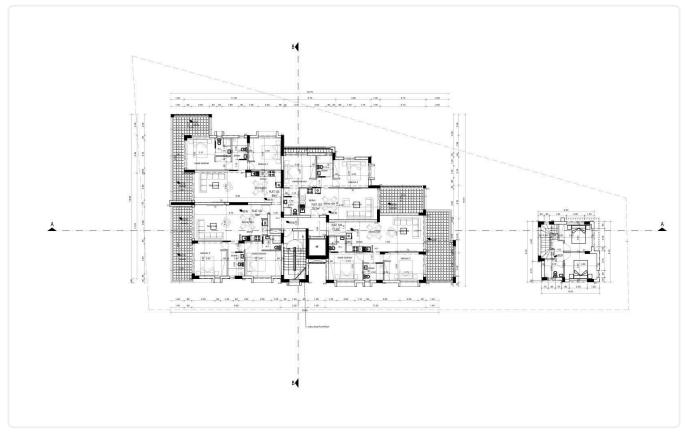

Reference 9817

1 Bed Apartment in Kato Polemidia, Limassol

€209,000 +VAT

Kato Polemida, Limassol

1 Bedroom

1 Bathroom

48.8 m<sup>2</sup> Covered

## Description

- •1 bedroom
- •1 W/C
- •Internal Area 48.80m2
- •Covered Verandas 18.85m2
- Covered Parking
- •Communal Swimming Pool
- •Close to several amenities

Covered veranda 18.85 m<sup>2</sup>

Parking spaces 1

Energy efficiency rating A

Year of construction 2025

Status Under construction





## **Facilities**

✓ Parking · Covered ✓ Pool · Communal ✓ Solar water heater

#### **Features**

- ✓ Veranda ✓ Laminate flooring ✓ Modern design ✓ Near amenities ✓ Double glazing
- ✓ Open plan ✓ Investment opportunity

## Gallery





























# Floor plans