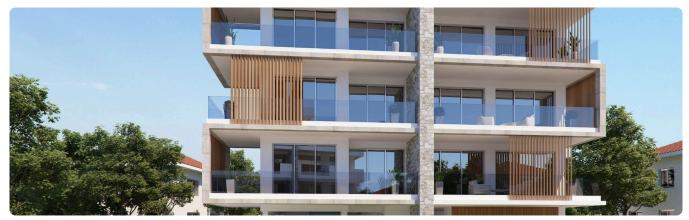

Reference 9817

1 Bed Apartment in Kato Polemidia, Limassol

€209,000 +VAT

Kato Polemida, Limassol

1 Bedroom

1 Bathroom

48.8 m<sup>2</sup> Covered

## Description

- •1 bedroom
- •1 W/C
- •Internal Area 48.80m2
- •Covered Verandas 18.85m2
- Covered Parking
- •Communal Swimming Pool
- •Close to several amenities

Covered veranda 18.85 m<sup>2</sup>

Parking spaces 1

Energy efficiency rating A

Year of construction 2025

Status Under construction





## **Facilities**

✓ Parking · Covered ✓ Pool · Communal ✓ Solar water heater

#### **Features**

- ✓ Veranda ✓ Laminate flooring ✓ Modern design ✓ Near amenities ✓ Double glazing
- ✓ Open plan ✓ Investment opportunity

## Gallery





























# Floor plans