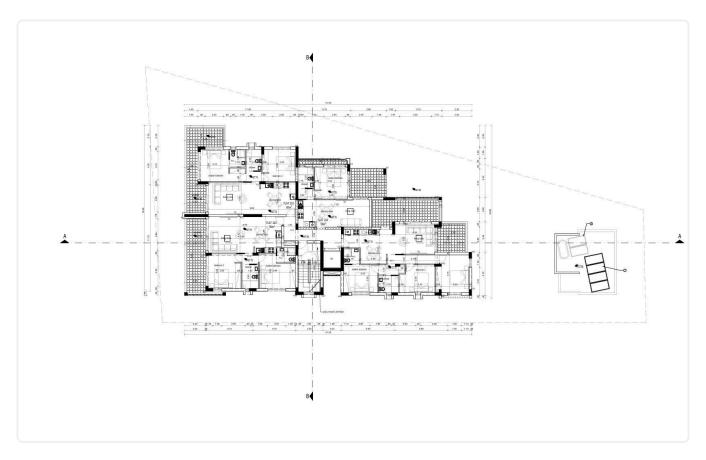

Reference 9817

1 Bed Apartment in Kato Polemidia, Limassol

€209,000 +VAT

Kato Polemida, Limassol

1 Bedroom

1 Bathroom

48.8 m<sup>2</sup> Covered

## Description

- •1 bedroom
- •1 W/C
- •Internal Area 48.80m2
- •Covered Verandas 18.85m2
- Covered Parking
- •Communal Swimming Pool
- •Close to several amenities

Covered veranda 18.85 m<sup>2</sup>

Parking spaces 1

Energy efficiency rating A

Year of construction 2025

Status Under construction





## **Facilities**

✓ Parking · Covered ✓ Pool · Communal ✓ Solar water heater

#### **Features**

- ✓ Veranda ✓ Laminate flooring ✓ Modern design ✓ Near amenities ✓ Double glazing
- ✓ Open plan ✓ Investment opportunity

## Gallery





























# Floor plans