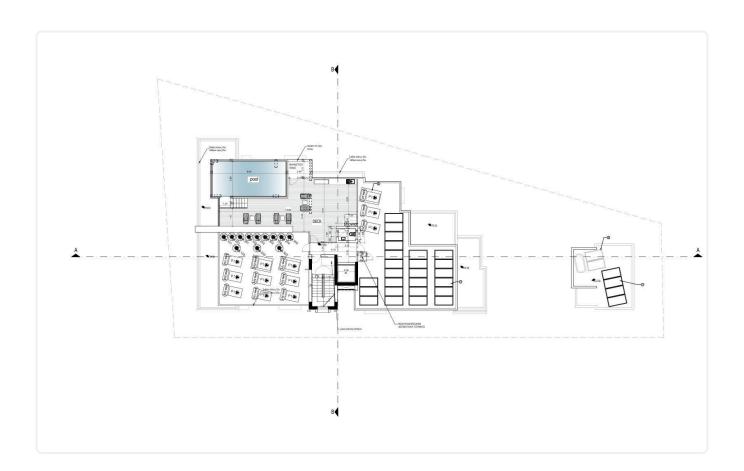

Reference 9817

1 Bed Apartment in Kato Polemidia, Limassol

€209,000 +VAT

Kato Polemida, Limassol

1 Bedroom

1 Bathroom

48.8 m<sup>2</sup> Covered

## Description

- •1 bedroom
- •1 W/C
- •Internal Area 48.80m2
- •Covered Verandas 18.85m2
- Covered Parking
- •Communal Swimming Pool
- •Close to several amenities

Covered veranda 18.85 m<sup>2</sup>

Parking spaces 1

Energy efficiency rating A

Year of construction 2025

Status Under construction





## **Facilities**

✓ Parking · Covered ✓ Pool · Communal ✓ Solar water heater

#### **Features**

- ✓ Veranda ✓ Laminate flooring ✓ Modern design ✓ Near amenities ✓ Double glazing
- ✓ Open plan ✓ Investment opportunity

## Gallery





























# Floor plans