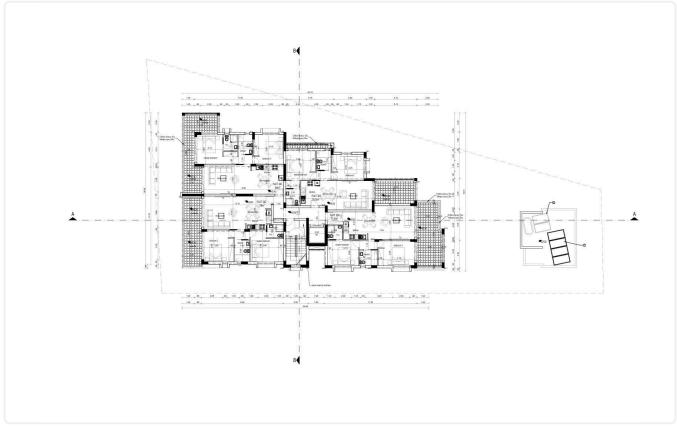

Reference 9817

1 Bed Apartment in Kato Polemidia, Limassol

€209,000 +VAT

Kato Polemida, Limassol

1 Bedroom

1 Bathroom

48.8 m<sup>2</sup> Covered

## Description

- •1 bedroom
- •1 W/C
- •Internal Area 48.80m2
- •Covered Verandas 18.85m2
- Covered Parking
- •Communal Swimming Pool
- •Close to several amenities

Covered veranda 18.85 m<sup>2</sup>

Parking spaces 1

Energy efficiency rating A

Year of construction 2025

Status Under construction





## **Facilities**

✓ Parking · Covered ✓ Pool · Communal ✓ Solar water heater

#### **Features**

- ✓ Veranda ✓ Laminate flooring ✓ Modern design ✓ Near amenities ✓ Double glazing
- ✓ Open plan ✓ Investment opportunity

## Gallery





























# Floor plans