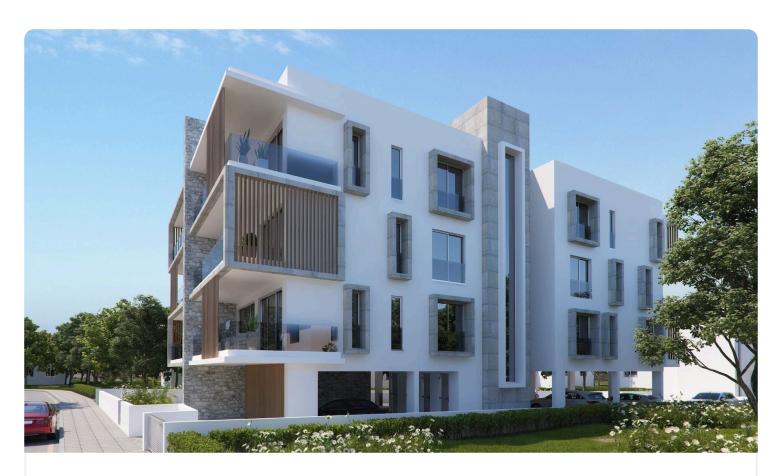

Reference 9817

1 Bed Apartment in Kato Polemidia, Limassol

€209,000 +VAT

Kato Polemida, Limassol

1 Bedroom

1 Bathroom

48.8 m<sup>2</sup> Covered

## Description

- •1 bedroom
- •1 W/C
- •Internal Area 48.80m2
- •Covered Verandas 18.85m2
- Covered Parking
- •Communal Swimming Pool
- •Close to several amenities

Covered veranda 18.85 m<sup>2</sup>

Parking spaces 1

## Gallery