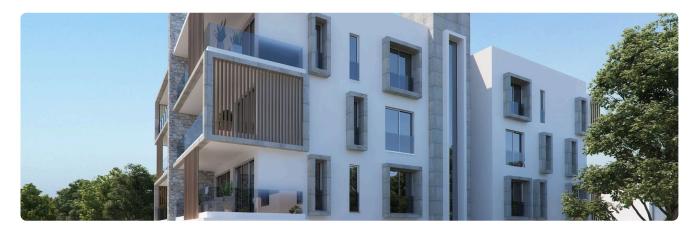

Reference 9817

1 Bed Apartment in Kato Polemidia, Limassol

€209,000 +VAT

Kato Polemida, Limassol

1 Bedroom

1 Bathroom

48.8 m<sup>2</sup> Covered

## Description

- •1 bedroom
- •1 W/C
- •Internal Area 48.80m2
- •Covered Verandas 18.85m2
- Covered Parking
- •Communal Swimming Pool
- •Close to several amenities

Covered veranda 18.85 m<sup>2</sup>

Parking spaces 1

Energy efficiency rating A

Year of construction 2025

Status Under construction





## **Facilities**

✓ Parking · Covered ✓ Pool · Communal ✓ Solar water heater

#### **Features**

- ✓ Veranda ✓ Laminate flooring ✓ Modern design ✓ Near amenities ✓ Double glazing
- ✓ Open plan ✓ Investment opportunity

## Gallery





























# Floor plans