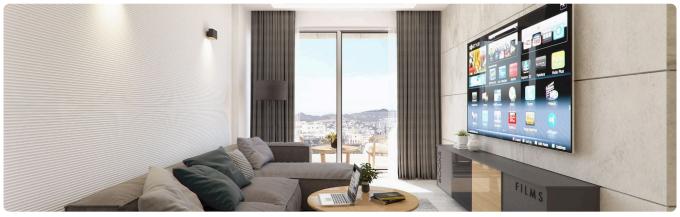

Reference 9816

2 Bed Apartment in Kato Polemidia, Limassol

€295,000 +VAT

Kato Polemida, Limassol

2 Bedrooms

2 Bathrooms 76.5 m<sup>2</sup> Covered

## Description

- •2 bedrooms
- •2 W/C
- •Internal Area 76.50m2
- •Covered Verandas 18.85m2
- Covered Parking
- •Communal Swimming Pool
- •Close to several amenities

Covered veranda 18.85 m<sup>2</sup> Parking spaces 1

Energy efficiency rating

Year of 2025 construction

Under Status construction





## **Facilities**

✓ Parking · Covered ✓ Pool · Communal ✓ Solar water heater

#### **Features**

- ✓ Veranda ✓ Laminate flooring ✓ Modern design ✓ Near amenities ✓ Double glazing
- ✓ Open plan ✓ Investment opportunity

## Gallery





























# Floor plans