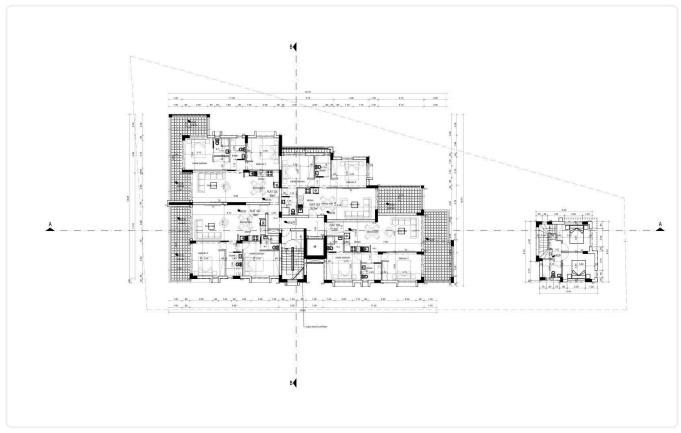

Reference 9816

2 Bed Apartment in Kato Polemidia, Limassol

€295,000 +VAT

Kato Polemida, Limassol

2 Bedrooms

2 Bathrooms 76.5 m<sup>2</sup> Covered

## Description

- •2 bedrooms
- •2 W/C
- •Internal Area 76.50m2
- •Covered Verandas 18.85m2
- Covered Parking
- •Communal Swimming Pool
- •Close to several amenities

Covered veranda 18.85 m<sup>2</sup> Parking spaces 1

Energy efficiency rating

Year of 2025 construction

Under Status construction





## **Facilities**

✓ Parking · Covered ✓ Pool · Communal ✓ Solar water heater

#### **Features**

- ✓ Veranda ✓ Laminate flooring ✓ Modern design ✓ Near amenities ✓ Double glazing
- ✓ Open plan ✓ Investment opportunity

## Gallery





























# Floor plans