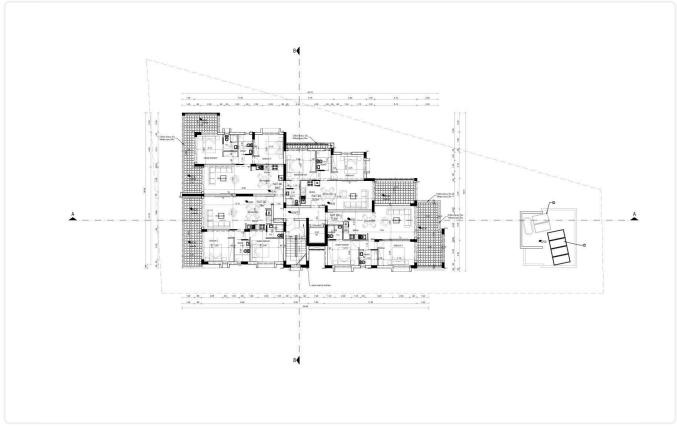

Reference 9816

2 Bed Apartment in Kato Polemidia, Limassol

€295,000 +VAT

Kato Polemida, Limassol

2 Bedrooms

2 Bathrooms 76.5 m<sup>2</sup> Covered

## Description

- •2 bedrooms
- •2 W/C
- •Internal Area 76.50m2
- •Covered Verandas 18.85m2
- Covered Parking
- •Communal Swimming Pool
- •Close to several amenities

Covered veranda 18.85 m<sup>2</sup> Parking spaces 1

Energy efficiency rating

Year of 2025 construction

Under Status construction





## **Facilities**

✓ Parking · Covered ✓ Pool · Communal ✓ Solar water heater

#### **Features**

- ✓ Veranda ✓ Laminate flooring ✓ Modern design ✓ Near amenities ✓ Double glazing
- ✓ Open plan ✓ Investment opportunity

## Gallery





























# Floor plans