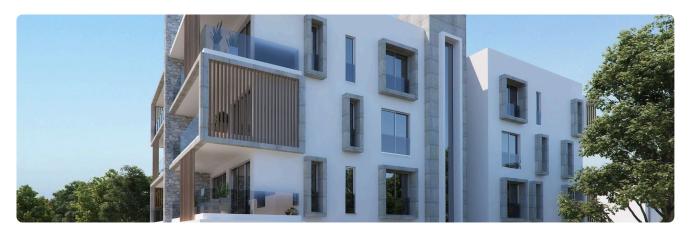

Reference 9816

2 Bed Apartment in Kato Polemidia, Limassol

€295,000 +VAT

Kato Polemida, Limassol

2 Bedrooms

2 Bathrooms 76.5 m<sup>2</sup> Covered

## Description

- •2 bedrooms
- •2 W/C
- •Internal Area 76.50m2
- •Covered Verandas 18.85m2
- Covered Parking
- •Communal Swimming Pool
- •Close to several amenities

Covered veranda 18.85 m<sup>2</sup> Parking spaces 1

Energy efficiency rating

Year of 2025 construction

Under Status construction





## **Facilities**

✓ Parking · Covered ✓ Pool · Communal ✓ Solar water heater

#### **Features**

- ✓ Veranda ✓ Laminate flooring ✓ Modern design ✓ Near amenities ✓ Double glazing
- ✓ Open plan ✓ Investment opportunity

## Gallery





























# Floor plans