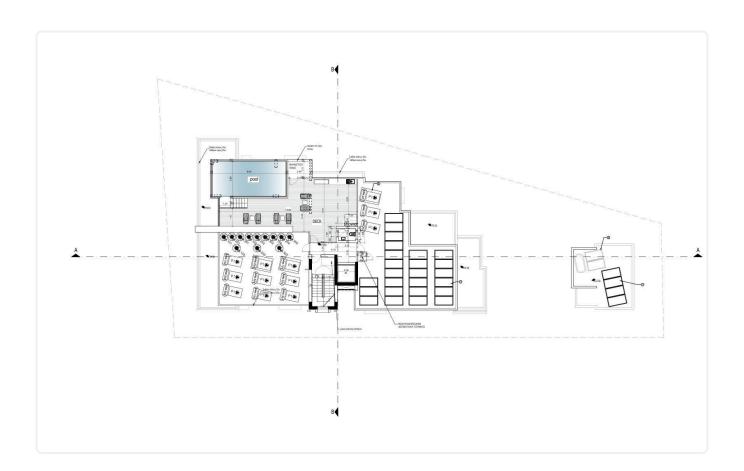

Reference 9816

2 Bed Apartment in Kato Polemidia, Limassol

€295,000 +VAT

Kato Polemida, Limassol

2 Bedrooms

2 Bathrooms 76.5 m<sup>2</sup> Covered

## Description

- •2 bedrooms
- •2 W/C
- •Internal Area 76.50m2
- •Covered Verandas 18.85m2
- Covered Parking
- •Communal Swimming Pool
- •Close to several amenities

Covered veranda 18.85 m<sup>2</sup> Parking spaces 1

Energy efficiency rating

Year of 2025 construction

Under Status construction





## **Facilities**

✓ Parking · Covered ✓ Pool · Communal ✓ Solar water heater

#### **Features**

- ✓ Veranda ✓ Laminate flooring ✓ Modern design ✓ Near amenities ✓ Double glazing
- ✓ Open plan ✓ Investment opportunity

## Gallery





























# Floor plans