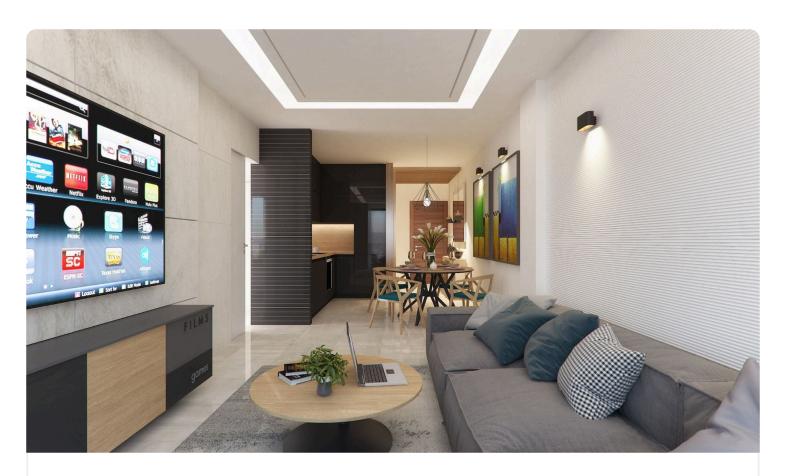

## Description

- •2 bedrooms
- •2 W/C
- •Internal Area 76.50m2
- •Covered Verandas 18.85m2
- Covered Parking
- •Communal Swimming Pool
- •Close to several amenities

Covered veranda 18.85 m<sup>2</sup> Parking spaces 1

#### **Features**

- ✓ Veranda ✓ Laminate flooring ✓ Modern design ✓ Near amenities ✓ Double glazing
- ✓ Open plan ✓ Investment opportunity