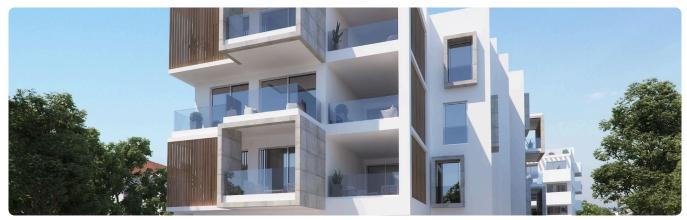

Reference 9816

2 Bed Apartment in Kato Polemidia, Limassol

€295,000 +VAT

Kato Polemida, Limassol

2 Bedrooms

2 Bathrooms 76.5 m<sup>2</sup> Covered

## Description

- •2 bedrooms
- •2 W/C
- •Internal Area 76.50m2
- •Covered Verandas 18.85m2
- Covered Parking
- •Communal Swimming Pool
- •Close to several amenities

Covered veranda 18.85 m<sup>2</sup> Parking spaces 1

Energy efficiency rating

Year of 2025 construction

Under Status construction





## **Facilities**

✓ Parking · Covered ✓ Pool · Communal ✓ Solar water heater

#### **Features**

- ✓ Veranda ✓ Laminate flooring ✓ Modern design ✓ Near amenities ✓ Double glazing
- ✓ Open plan ✓ Investment opportunity

## Gallery





























# Floor plans