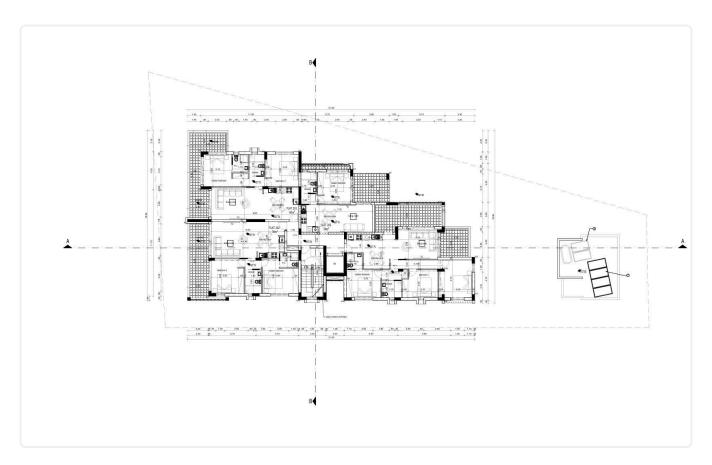

Reference 9816

2 Bed Apartment in Kato Polemidia, Limassol

€295,000 +VAT

Kato Polemida, Limassol

2 Bedrooms

2 Bathrooms 76.5 m<sup>2</sup> Covered

## Description

- •2 bedrooms
- •2 W/C
- •Internal Area 76.50m2
- •Covered Verandas 18.85m2
- Covered Parking
- •Communal Swimming Pool
- •Close to several amenities

Covered veranda 18.85 m<sup>2</sup> Parking spaces 1

Energy efficiency rating

Year of 2025 construction

Under Status construction





## **Facilities**

✓ Parking · Covered ✓ Pool · Communal ✓ Solar water heater

#### **Features**

- ✓ Veranda ✓ Laminate flooring ✓ Modern design ✓ Near amenities ✓ Double glazing
- ✓ Open plan ✓ Investment opportunity

## Gallery





























# Floor plans