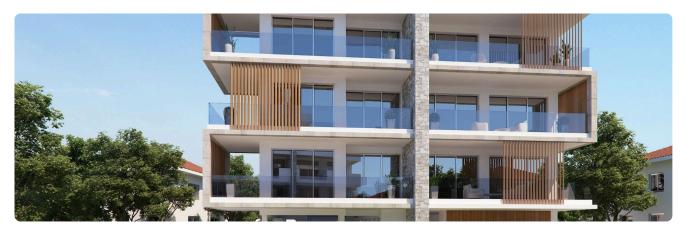

Reference 9816

2 Bed Apartment in Kato Polemidia, Limassol

€295,000 +VAT

Kato Polemida, Limassol

2 Bedrooms

2 Bathrooms 76.5 m<sup>2</sup> Covered

## Description

- •2 bedrooms
- •2 W/C
- •Internal Area 76.50m2
- •Covered Verandas 18.85m2
- Covered Parking
- •Communal Swimming Pool
- •Close to several amenities

Covered veranda 18.85 m<sup>2</sup> Parking spaces 1

Energy efficiency rating

Year of 2025 construction

Under Status construction





## **Facilities**

✓ Parking · Covered ✓ Pool · Communal ✓ Solar water heater

#### **Features**

- ✓ Veranda ✓ Laminate flooring ✓ Modern design ✓ Near amenities ✓ Double glazing
- ✓ Open plan ✓ Investment opportunity

## Gallery





























# Floor plans