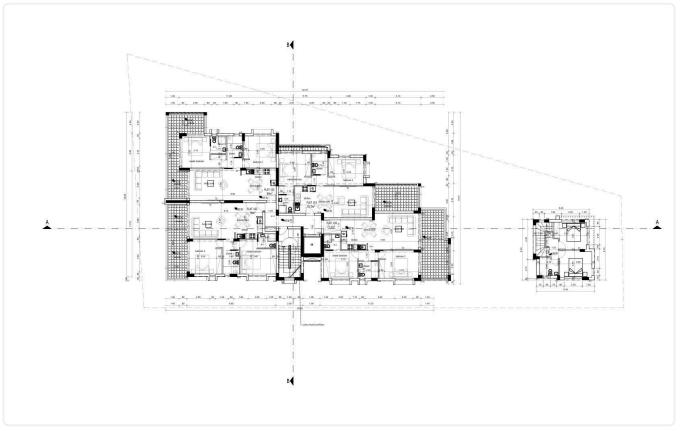

lemida, Limassol | 2 Bedrooms | 2 Bathrooms | 78 m <sup>2</sup> Covered |
|-------------------------|------------|-------------|---------------------------|
|                         |            |             |                           |

### Description

- •2 bedrooms
- •2 W/C
- Internal Area 78m2
- •Covered Verandas 17.90m2
- •Covered Parking
- Communal Swimming Pool
- Close to several amenities

| Covered veranda             | 17.9 m²            |
|-----------------------------|--------------------|
| Parking spaces              | 1                  |
| Energy efficiency<br>rating | А                  |
| Year of construction        | 2025               |
| Status                      | Under construction |





#### Facilities



### Gallery

























# Floor plans