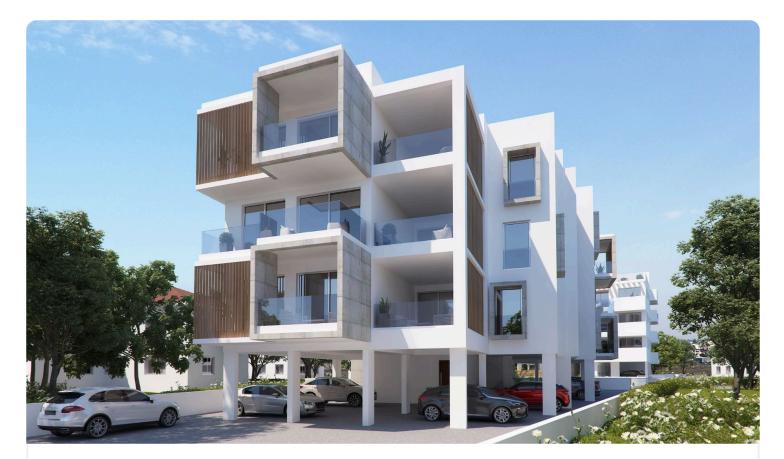

# 2 Bed Apartment in Kato Polemidia, Limassol

# €297,000 +VAT

| Kato Polemida, Limassol | 2 Bedrooms | 2 Bathrooms | 78 m <sup>2</sup> Covered |
|-------------------------|------------|-------------|---------------------------|
|                         |            |             |                           |

### Description

- •2 bedrooms
- •2 W/C
- Internal Area 78m2
- •Covered Verandas 17.90m2
- •Covered Parking
- Communal Swimming Pool
- Close to several amenities

| Covered veranda             | 17.9 m²            |
|-----------------------------|--------------------|
| Parking spaces              | 1                  |
| Energy efficiency<br>rating | А                  |
| Year of construction        | 2025               |
| Status                      | Under construction |