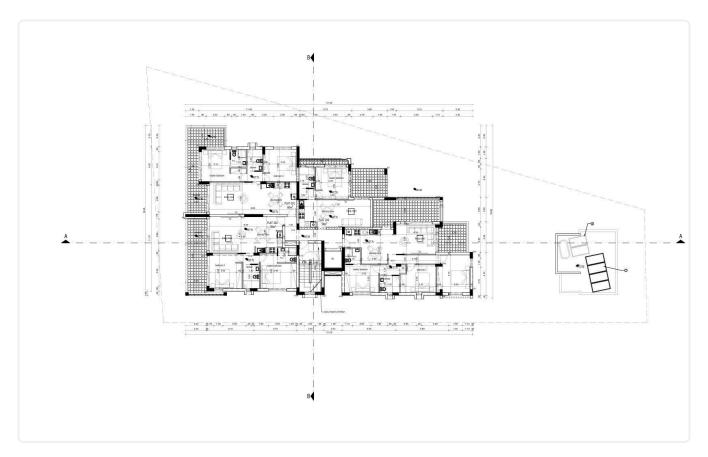

, Limassol | 2 Bedrooms | 2 Bathrooms | 78 m <sup>2</sup> Covered |
|-------------------------|------------|-------------|---------------------------|
|                         |            |             |                           |

### Description

- •2 bedrooms
- •2 W/C
- Internal Area 78m2
- •Covered Verandas 17.90m2
- •Covered Parking
- Communal Swimming Pool
- Close to several amenities

| Covered veranda             | 17.9 m²            |
|-----------------------------|--------------------|
| Parking spaces              | 1                  |
| Energy efficiency<br>rating | А                  |
| Year of construction        | 2025               |
| Status                      | Under construction |





#### Facilities



### Gallery

























# Floor plans