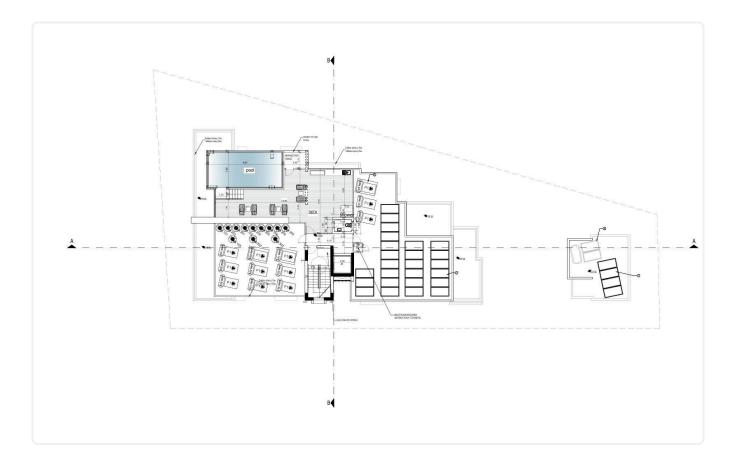

ol | 2 Bedrooms | 2 Bathrooms | 78 m <sup>2</sup> Covered |
|-------------------------|------------|-------------|---------------------------|
|                         |            |             |                           |

### Description

- •2 bedrooms
- •2 W/C
- Internal Area 78m2
- •Covered Verandas 17.90m2
- •Covered Parking
- Communal Swimming Pool
- Close to several amenities

| Covered veranda             | 17.9 m²            |
|-----------------------------|--------------------|
| Parking spaces              | 1                  |
| Energy efficiency<br>rating | А                  |
| Year of construction        | 2025               |
| Status                      | Under construction |





#### Facilities



### Gallery

























# Floor plans