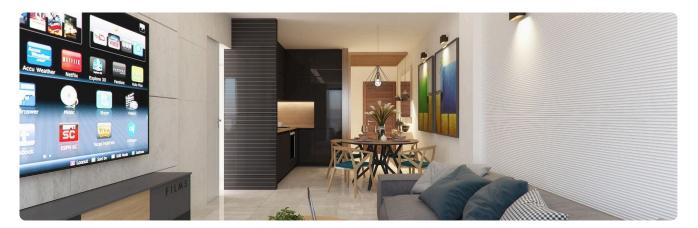

imassol

# €297,000 +VAT

| Kato Polemida, Limassol | 2 Bedrooms | 2 Bathrooms | 78 m <sup>2</sup> Covered |
|-------------------------|------------|-------------|---------------------------|
|                         |            |             |                           |

### Description

- •2 bedrooms
- •2 W/C
- Internal Area 78m2
- •Covered Verandas 17.90m2
- •Covered Parking
- Communal Swimming Pool
- Close to several amenities

| Covered veranda             | 17.9 m²            |
|-----------------------------|--------------------|
| Parking spaces              | 1                  |
| Energy efficiency<br>rating | А                  |
| Year of construction        | 2025               |
| Status                      | Under construction |





#### Facilities



### Gallery

























# Floor plans