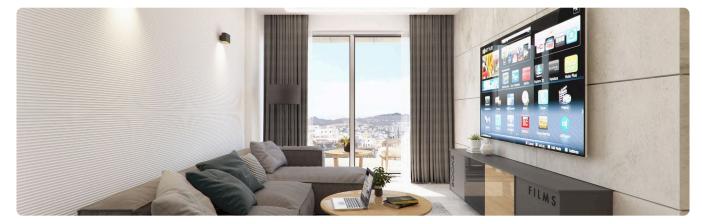

l

# €297,000 +VAT

| Kato Polemida, Limassol | 2 Bedrooms | 2 Bathrooms | 78 m <sup>2</sup> Covered |
|-------------------------|------------|-------------|---------------------------|
|                         |            |             |                           |

### Description

- •2 bedrooms
- •2 W/C
- Internal Area 78m2
- •Covered Verandas 17.90m2
- •Covered Parking
- Communal Swimming Pool
- Close to several amenities

| Covered veranda             | 17.9 m²            |
|-----------------------------|--------------------|
| Parking spaces              | 1                  |
| Energy efficiency<br>rating | А                  |
| Year of construction        | 2025               |
| Status                      | Under construction |





#### Facilities



### Gallery

























# Floor plans