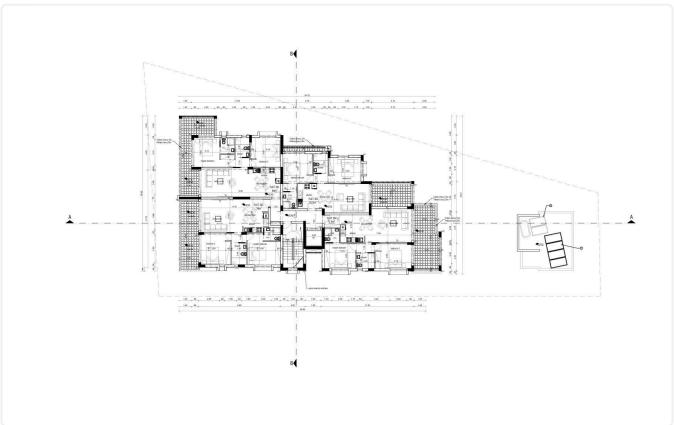

Limassol | 2 Bedrooms | 2 Bathrooms | 78 m <sup>2</sup> Covered |
|-------------------------|------------|-------------|---------------------------|
|                         |            |             |                           |

### Description

- •2 bedrooms
- •2 W/C
- Internal Area 78m2
- •Covered Verandas 17.90m2
- •Covered Parking
- Communal Swimming Pool
- Close to several amenities

| Covered veranda             | 17.9 m²            |
|-----------------------------|--------------------|
| Parking spaces              | 1                  |
| Energy efficiency<br>rating | А                  |
| Year of construction        | 2025               |
| Status                      | Under construction |





#### Facilities



### Gallery

























# Floor plans