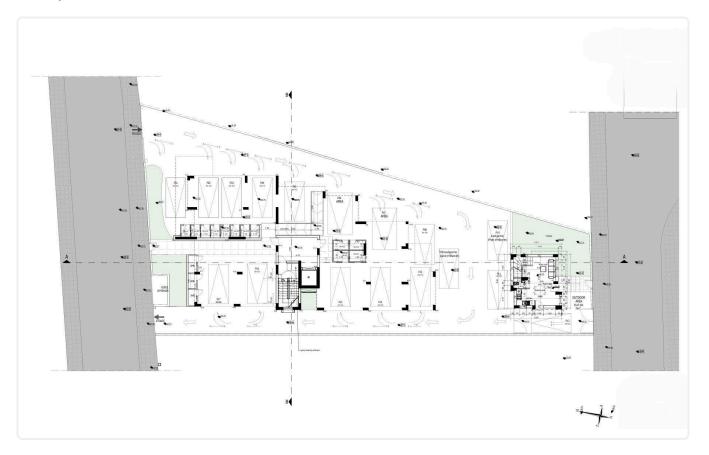

Polemida, Limassol | 2 Bedrooms | 2 Bathrooms | 78 m <sup>2</sup> Covered |
|-------------------------|------------|-------------|---------------------------|
|                         |            |             |                           |

### Description

- •2 bedrooms
- •2 W/C
- Internal Area 78m2
- •Covered Verandas 17.90m2
- •Covered Parking
- Communal Swimming Pool
- Close to several amenities

| Covered veranda             | 17.9 m²            |
|-----------------------------|--------------------|
| Parking spaces              | 1                  |
| Energy efficiency<br>rating | А                  |
| Year of construction        | 2025               |
| Status                      | Under construction |





#### Facilities



### Gallery

























# Floor plans