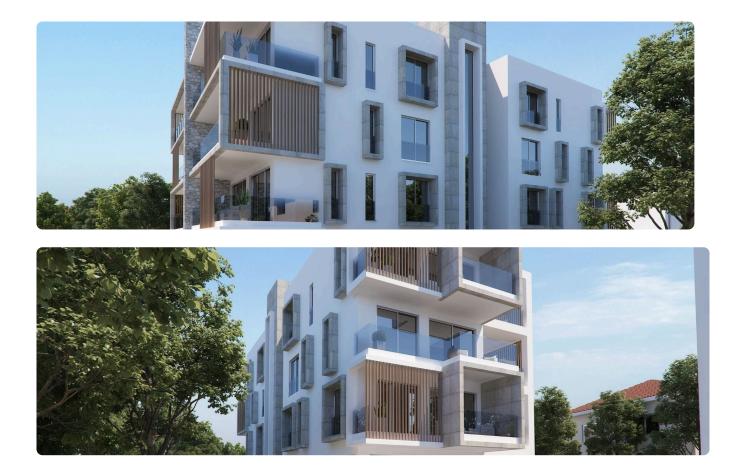

297,000 +VAT

| Kato Polemida, Limassol | 2 Bedrooms | 2 Bathrooms | 78 m <sup>2</sup> Covered |
|-------------------------|------------|-------------|---------------------------|
|                         |            |             |                           |

### Description

- •2 bedrooms
- •2 W/C
- Internal Area 78m2
- •Covered Verandas 17.90m2
- •Covered Parking
- Communal Swimming Pool
- Close to several amenities

| Covered veranda             | 17.9 m²            |
|-----------------------------|--------------------|
| Parking spaces              | 1                  |
| Energy efficiency<br>rating | А                  |
| Year of construction        | 2025               |
| Status                      | Under construction |





#### Facilities



### Gallery

























# Floor plans