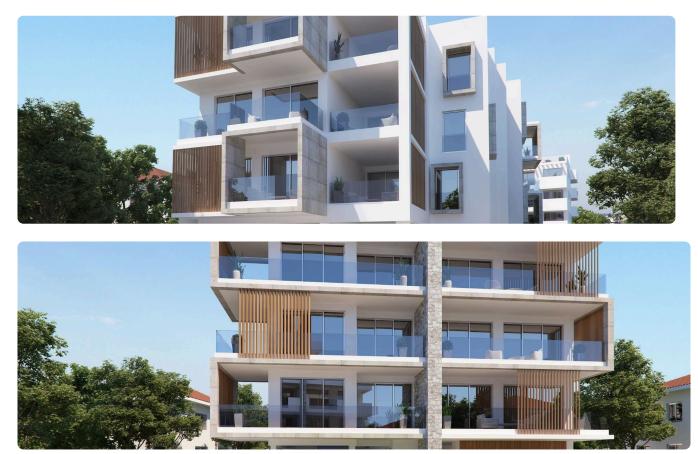

dia, Limassol

# €297,000 +VAT

| Kato Polemida, Limassol | 2 Bedrooms | 2 Bathrooms | 78 m <sup>2</sup> Covered |
|-------------------------|------------|-------------|---------------------------|
|                         |            |             |                           |

### Description

- •2 bedrooms
- •2 W/C
- Internal Area 78m2
- •Covered Verandas 17.90m2
- •Covered Parking
- Communal Swimming Pool
- Close to several amenities

| Covered veranda             | 17.9 m²            |
|-----------------------------|--------------------|
| Parking spaces              | 1                  |
| Energy efficiency<br>rating | А                  |
| Year of construction        | 2025               |
| Status                      | Under construction |





#### Facilities



### Gallery

























# Floor plans