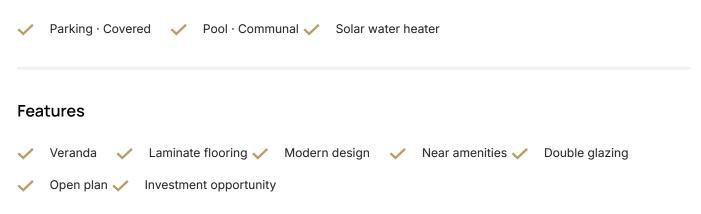

in Kato Polemidia, Limassol

# €297,000 +VAT

| Kato Polemida, Limassol | 2 Bedrooms | 2 Bathrooms | 78 m <sup>2</sup> Covered |
|-------------------------|------------|-------------|---------------------------|
|                         |            |             |                           |

### Description

- •2 bedrooms
- •2 W/C
- Internal Area 78m2
- •Covered Verandas 17.90m2
- •Covered Parking
- Communal Swimming Pool
- Close to several amenities

| Covered veranda             | 17.9 m²            |
|-----------------------------|--------------------|
| Parking spaces              | 1                  |
| Energy efficiency<br>rating | А                  |
| Year of construction        | 2025               |
| Status                      | Under construction |





#### Facilities



### Gallery

























# Floor plans