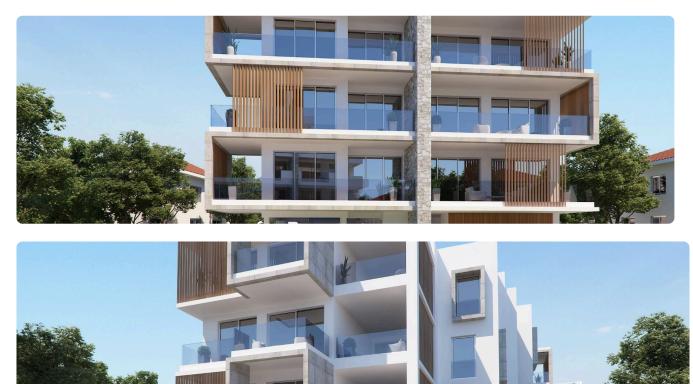

0 m <sup>2</sup> Covered |
|-------------------------|------------|-------------|---------------------------|
|                         |            |             |                           |
|                         |            |             |                           |

### Description

- •2 W/C
- Internal Area 80m2
- •Covered Verandas 22.70m2
- •Covered Parking
- •Communal Swimming Pool
- Close to several amenities

| Covered veranda             | 22.7 m <sup>2</sup>   |
|-----------------------------|-----------------------|
| Parking spaces              | 1                     |
| Energy efficiency<br>rating | А                     |
| Year of construction        | 2025                  |
| Status                      | Under<br>construction |





#### Facilities



### Gallery

























# Floor plans