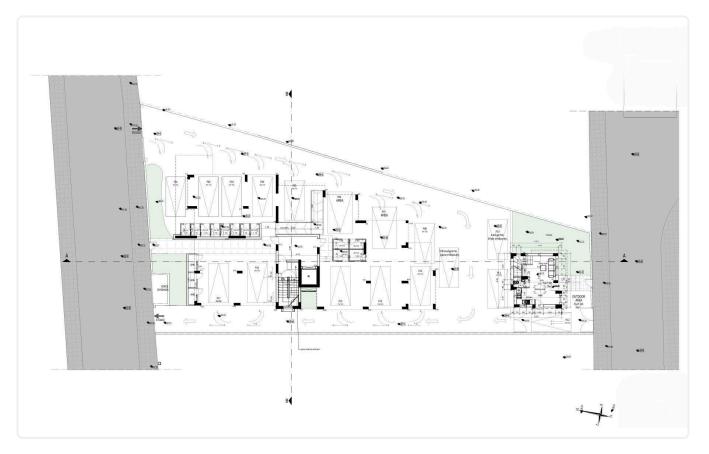

--------------|------------|-------------|---------------------------|
|                         |            |             |                           |
|                         |            |             |                           |

### Description

- •2 W/C
- Internal Area 80m2
- •Covered Verandas 22.70m2
- •Covered Parking
- •Communal Swimming Pool
- Close to several amenities

| Covered veranda             | 22.7 m <sup>2</sup>   |
|-----------------------------|-----------------------|
| Parking spaces              | 1                     |
| Energy efficiency<br>rating | А                     |
| Year of construction        | 2025                  |
| Status                      | Under<br>construction |





#### Facilities



### Gallery

























# Floor plans