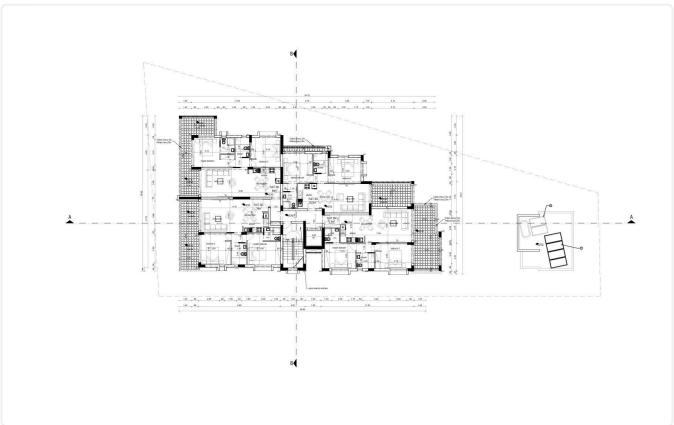

----|------------|-------------|---------------------------|
|                         |            |             |                           |
|                         |            |             |                           |

### Description

- •2 W/C
- Internal Area 80m2
- •Covered Verandas 22.70m2
- •Covered Parking
- •Communal Swimming Pool
- Close to several amenities

| Covered veranda             | 22.7 m <sup>2</sup>   |
|-----------------------------|-----------------------|
| Parking spaces              | 1                     |
| Energy efficiency<br>rating | А                     |
| Year of construction        | 2025                  |
| Status                      | Under<br>construction |





#### Facilities



### Gallery

























# Floor plans