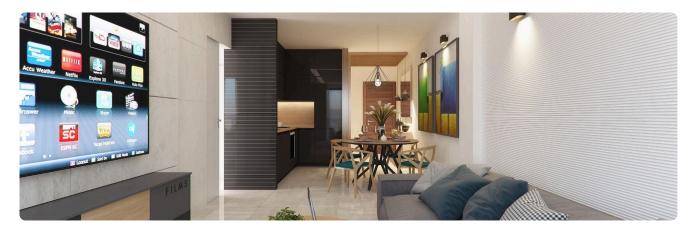

up>2</sup> Covered |
|-------------------------|------------|-------------|---------------------------|
|                         |            |             |                           |
|                         |            |             |                           |

### Description

- •2 W/C
- Internal Area 80m2
- •Covered Verandas 22.70m2
- •Covered Parking
- •Communal Swimming Pool
- Close to several amenities

| Covered veranda             | 22.7 m <sup>2</sup>   |
|-----------------------------|-----------------------|
| Parking spaces              | 1                     |
| Energy efficiency<br>rating | А                     |
| Year of construction        | 2025                  |
| Status                      | Under<br>construction |





#### Facilities



### Gallery

























# Floor plans