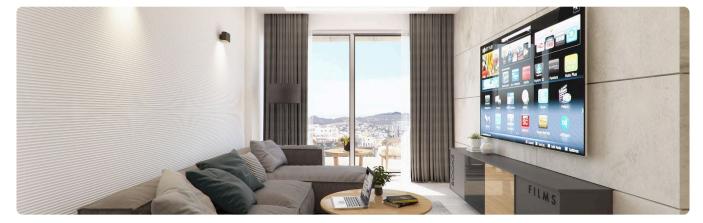

sup> Covered |
|-------------------------|------------|-------------|---------------------------|
|                         |            |             |                           |
|                         |            |             |                           |

### Description

- •2 W/C
- Internal Area 80m2
- •Covered Verandas 22.70m2
- •Covered Parking
- •Communal Swimming Pool
- Close to several amenities

| Covered veranda             | 22.7 m <sup>2</sup>   |
|-----------------------------|-----------------------|
| Parking spaces              | 1                     |
| Energy efficiency<br>rating | А                     |
| Year of construction        | 2025                  |
| Status                      | Under<br>construction |





#### Facilities



### Gallery

























# Floor plans