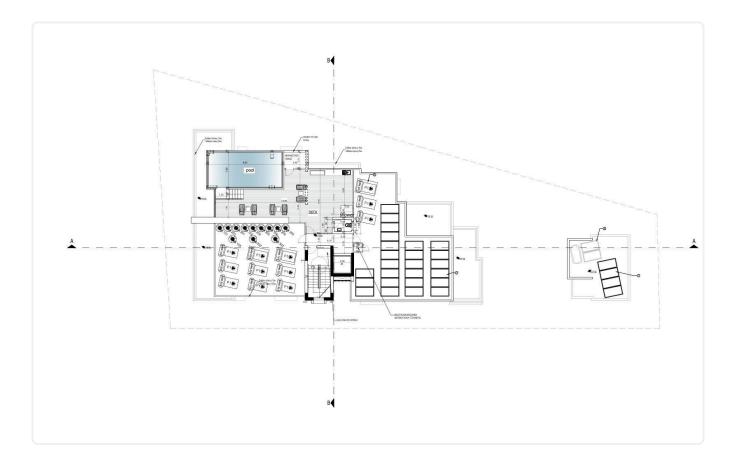

-----------|-------------|---------------------------|
|                         |            |             |                           |
|                         |            |             |                           |

### Description

- •2 W/C
- Internal Area 80m2
- •Covered Verandas 22.70m2
- •Covered Parking
- •Communal Swimming Pool
- Close to several amenities

| Covered veranda             | 22.7 m <sup>2</sup>   |
|-----------------------------|-----------------------|
| Parking spaces              | 1                     |
| Energy efficiency<br>rating | А                     |
| Year of construction        | 2025                  |
| Status                      | Under<br>construction |





#### Facilities



### Gallery

























# Floor plans