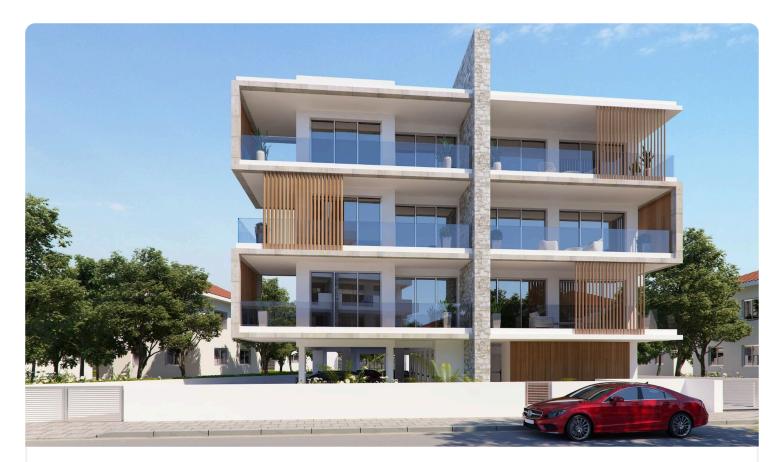

# 2 Bed Apartment in Kato Polemidia, Limassol

# €317,000 +VAT

| Kato Polemida, Limassol | 2 Bedrooms | 2 Bathrooms | 80 m <sup>2</sup> Covered |
|-------------------------|------------|-------------|---------------------------|
|                         |            |             |                           |
|                         |            |             |                           |

### Description

- •2 W/C
- Internal Area 80m2
- •Covered Verandas 22.70m2
- •Covered Parking
- •Communal Swimming Pool
- Close to several amenities

| Covered veranda             | 22.7 m <sup>2</sup>   |
|-----------------------------|-----------------------|
| Parking spaces              | 1                     |
| Energy efficiency<br>rating | А                     |
| Year of construction        | 2025                  |
| Status                      | Under<br>construction |