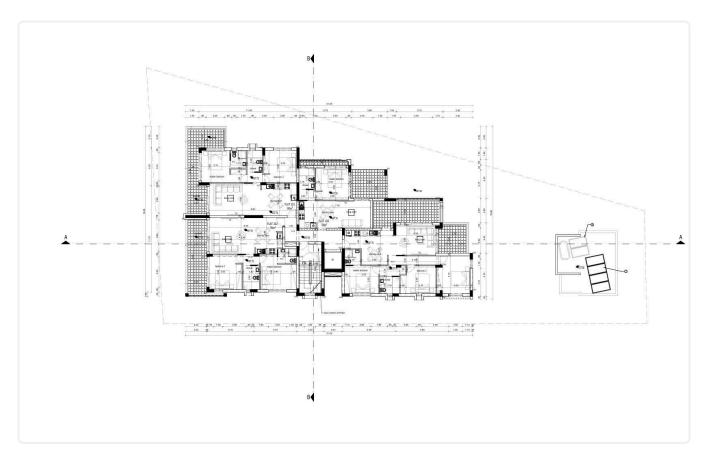

------|------------|-------------|---------------------------|
|                         |            |             |                           |
|                         |            |             |                           |

### Description

- •2 W/C
- Internal Area 80m2
- •Covered Verandas 22.70m2
- •Covered Parking
- •Communal Swimming Pool
- Close to several amenities

| Covered veranda             | 22.7 m <sup>2</sup>   |
|-----------------------------|-----------------------|
| Parking spaces              | 1                     |
| Energy efficiency<br>rating | А                     |
| Year of construction        | 2025                  |
| Status                      | Under<br>construction |





#### Facilities



### Gallery

























# Floor plans