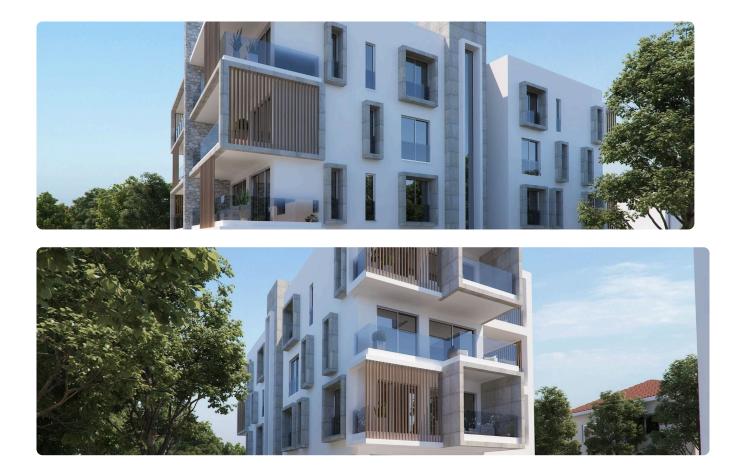

overed |
|-------------------------|------------|-------------|---------------------------|
|                         |            |             |                           |
|                         |            |             |                           |

### Description

- •2 W/C
- Internal Area 80m2
- •Covered Verandas 22.70m2
- •Covered Parking
- •Communal Swimming Pool
- Close to several amenities

| Covered veranda             | 22.7 m <sup>2</sup>   |
|-----------------------------|-----------------------|
| Parking spaces              | 1                     |
| Energy efficiency<br>rating | А                     |
| Year of construction        | 2025                  |
| Status                      | Under<br>construction |





#### Facilities



### Gallery

























# Floor plans