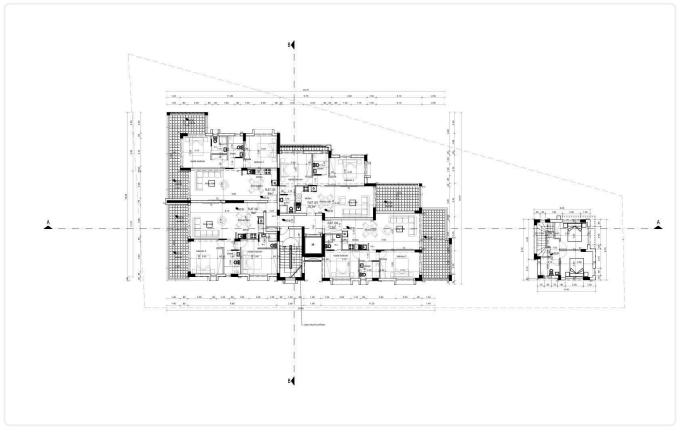

------------|------------|-------------|---------------------------|
|                         |            |             |                           |
|                         |            |             |                           |

### Description

- •2 W/C
- Internal Area 80m2
- •Covered Verandas 22.70m2
- •Covered Parking
- •Communal Swimming Pool
- Close to several amenities

| Covered veranda             | 22.7 m <sup>2</sup>   |
|-----------------------------|-----------------------|
| Parking spaces              | 1                     |
| Energy efficiency<br>rating | А                     |
| Year of construction        | 2025                  |
| Status                      | Under<br>construction |





#### Facilities



### Gallery

























# Floor plans