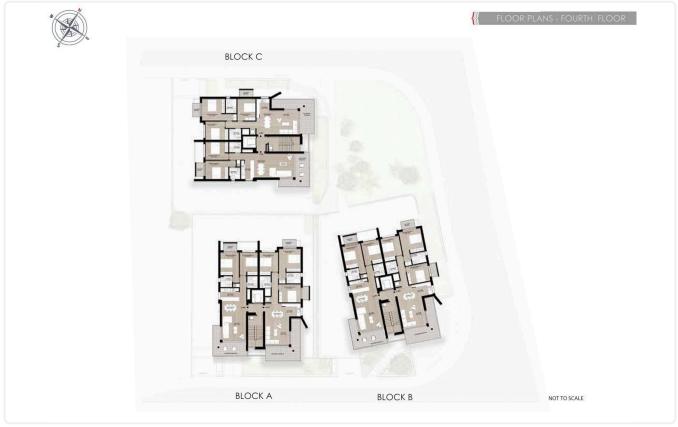

|            |             |                           |

| Description |  |
|-------------|--|
|-------------|--|

| •2 bedrooms |  |
|-------------|--|
|-------------|--|

- •2 W/C
- Internal Area 85m2
- •Covered Verandas 20m2
- •Uncovered Verandas 6m2
- Covered Parking
- Underfloor Heating
- Storage
- •Energy Efficiency ''A''

| Covered veranda             | 20 m <sup>2</sup>  |
|-----------------------------|--------------------|
| Uncovered<br>veranda        | 6 m²               |
| Parking spaces              | 1                  |
| Energy efficiency<br>rating | А                  |
| Year of construction        | 2026               |
| Status                      | Under construction |





## Facilities



## Gallery



























## Floor plans