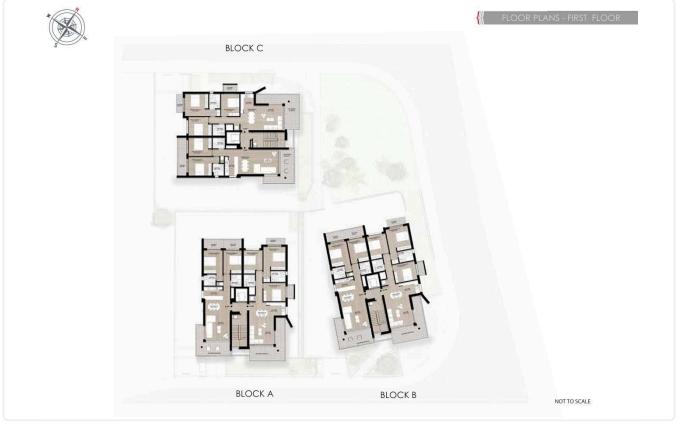

|            |             |                           |

| Description |  |
|-------------|--|
|-------------|--|

| •2 bedrooms |  |
|-------------|--|
|-------------|--|

- •2 W/C
- Internal Area 85m2
- •Covered Verandas 20m2
- •Uncovered Verandas 6m2
- Covered Parking
- Underfloor Heating
- Storage
- •Energy Efficiency ''A''

| Covered veranda             | 20 m <sup>2</sup>  |
|-----------------------------|--------------------|
| Uncovered<br>veranda        | 6 m²               |
| Parking spaces              | 1                  |
| Energy efficiency<br>rating | А                  |
| Year of construction        | 2026               |
| Status                      | Under construction |





## Facilities



## Gallery



























## Floor plans