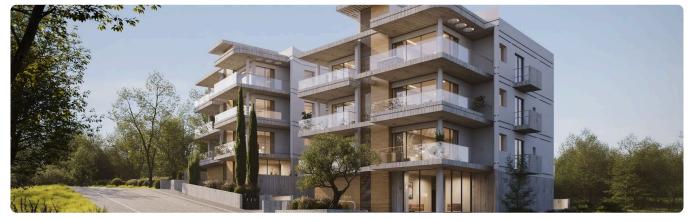

--|---------------------------|
|                            |            |             |                           |

| Description |  |
|-------------|--|
|-------------|--|

| •2 bedrooms |  |
|-------------|--|
|-------------|--|

- •2 W/C
- Internal Area 85m2
- •Covered Verandas 20m2
- •Uncovered Verandas 6m2
- Covered Parking
- Underfloor Heating
- Storage
- •Energy Efficiency ''A''

| Covered veranda             | 20 m <sup>2</sup>  |
|-----------------------------|--------------------|
| Uncovered<br>veranda        | 6 m²               |
| Parking spaces              | 1                  |
| Energy efficiency<br>rating | А                  |
| Year of construction        | 2026               |
| Status                      | Under construction |





## Facilities



## Gallery



























## Floor plans