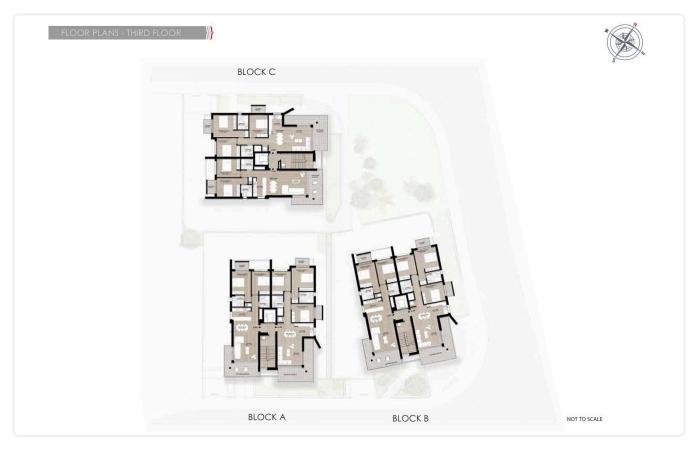

|            |             |                           |

| Description |  |
|-------------|--|
|-------------|--|

| •2 bedrooms |  |
|-------------|--|
|-------------|--|

- •2 W/C
- Internal Area 85m2
- •Covered Verandas 20m2
- •Uncovered Verandas 6m2
- Covered Parking
- Underfloor Heating
- Storage
- •Energy Efficiency ''A''

| Covered veranda             | 20 m <sup>2</sup>  |
|-----------------------------|--------------------|
| Uncovered<br>veranda        | 6 m²               |
| Parking spaces              | 1                  |
| Energy efficiency<br>rating | А                  |
| Year of construction        | 2026               |
| Status                      | Under construction |





## Facilities



## Gallery



























## Floor plans