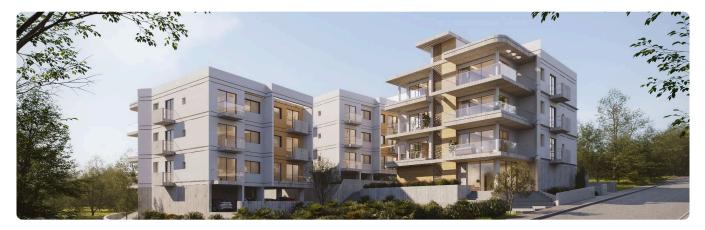

------------------|
|                            |            |             |                           |

| Description |  |
|-------------|--|
|-------------|--|

| •2 bedrooms |  |
|-------------|--|
|-------------|--|

- •2 W/C
- Internal Area 85m2
- •Covered Verandas 20m2
- •Uncovered Verandas 6m2
- Covered Parking
- Underfloor Heating
- Storage
- •Energy Efficiency ''A''

| Covered veranda             | 20 m <sup>2</sup>  |
|-----------------------------|--------------------|
| Uncovered<br>veranda        | 6 m²               |
| Parking spaces              | 1                  |
| Energy efficiency<br>rating | А                  |
| Year of construction        | 2026               |
| Status                      | Under construction |





## Facilities



## Gallery



























## Floor plans