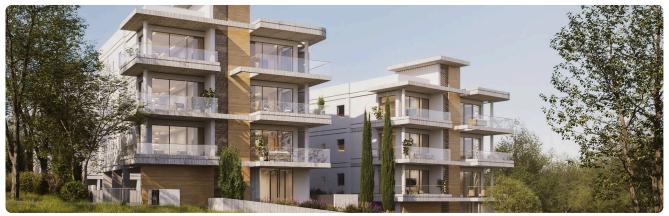

--------------------|
|                            |            |             |                           |

| Description |  |
|-------------|--|
|-------------|--|

| •2 bedrooms |  |
|-------------|--|
|-------------|--|

- •2 W/C
- Internal Area 85m2
- •Covered Verandas 20m2
- •Uncovered Verandas 6m2
- Covered Parking
- Underfloor Heating
- Storage
- •Energy Efficiency ''A''

| Covered veranda             | 20 m <sup>2</sup>  |
|-----------------------------|--------------------|
| Uncovered<br>veranda        | 6 m²               |
| Parking spaces              | 1                  |
| Energy efficiency<br>rating | А                  |
| Year of construction        | 2026               |
| Status                      | Under construction |





## Facilities



## Gallery



























## Floor plans