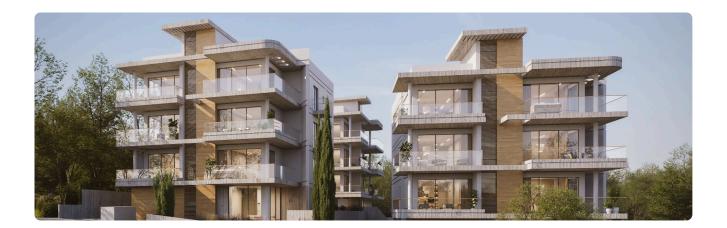

## Big 2 Bed Penthouse in Agios Athanasios, Limassol €370,000 +vat

| Agios Athanasios, Limassol | 2 Bedrooms | 2 Bathrooms | 85 m <sup>2</sup> Covered |
|----------------------------|------------|-------------|---------------------------|
|                            |            |             |                           |

## Gallery