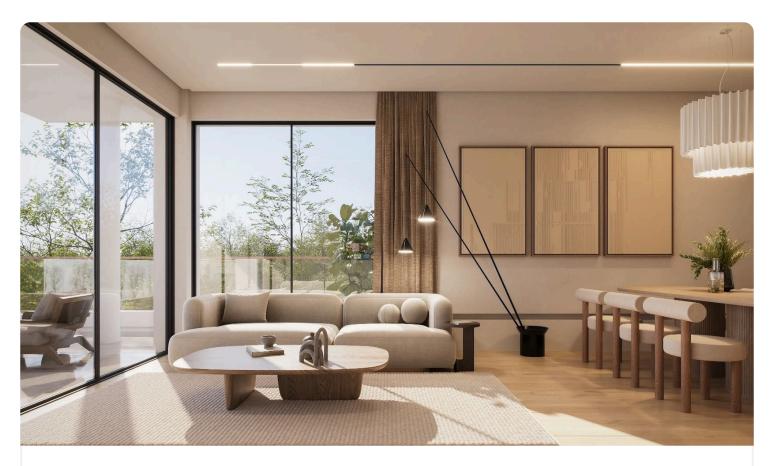

Reference 9794

## Big 2 Bed Penthouse in Agios Athanasios, Limassol €370,000 +vat

| Agios Athanasios, Limassol | 2 Bedrooms | 2 Bathrooms | 85 m <sup>2</sup> Covered |
|----------------------------|------------|-------------|---------------------------|
|                            |            |             |                           |

| Description |  |
|-------------|--|
|-------------|--|

| •2 bedrooms |  |
|-------------|--|
|-------------|--|

- •2 W/C
- Internal Area 85m2
- •Covered Verandas 20m2
- •Uncovered Verandas 6m2
- Covered Parking
- Underfloor Heating
- Storage
- •Energy Efficiency ''A''

| Covered veranda             | 20 m <sup>2</sup>  |
|-----------------------------|--------------------|
| Uncovered<br>veranda        | 6 m²               |
| Parking spaces