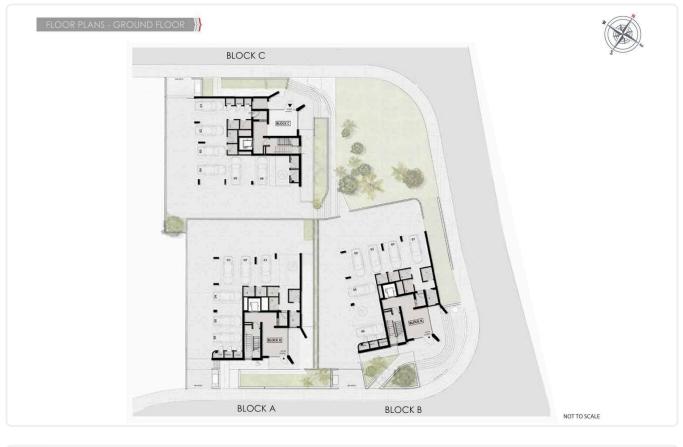

|            |             |                           |

| Description |  |
|-------------|--|
|-------------|--|

| •2 bedrooms |  |
|-------------|--|
|-------------|--|

- •2 W/C
- Internal Area 85m2
- •Covered Verandas 20m2
- •Uncovered Verandas 6m2
- Covered Parking
- Underfloor Heating
- Storage
- •Energy Efficiency ''A''

| Covered veranda             | 20 m <sup>2</sup>  |
|-----------------------------|--------------------|
| Uncovered<br>veranda        | 6 m²               |
| Parking spaces              | 1                  |
| Energy efficiency<br>rating | А                  |
| Year of construction        | 2026               |
| Status                      | Under construction |





## Facilities



## Gallery



























## Floor plans