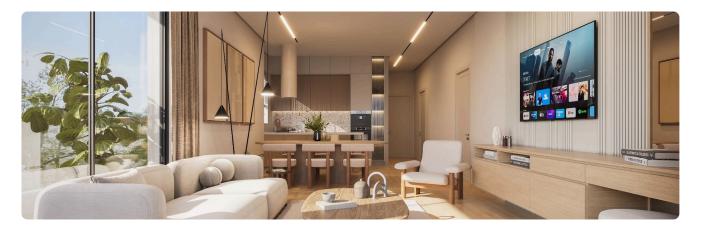

------------------------|
|                            |            |             |                           |

| Description |  |
|-------------|--|
|-------------|--|

| •2 bedrooms |  |
|-------------|--|
|-------------|--|

- •2 W/C
- Internal Area 85m2
- •Covered Verandas 20m2
- •Uncovered Verandas 6m2
- Covered Parking
- Underfloor Heating
- Storage
- •Energy Efficiency ''A''

| Covered veranda             | 20 m <sup>2</sup>  |
|-----------------------------|--------------------|
| Uncovered<br>veranda        | 6 m²               |
| Parking spaces              | 1                  |
| Energy efficiency<br>rating | А                  |
| Year of construction        | 2026               |
| Status                      | Under construction |





## Facilities



## Gallery



























## Floor plans