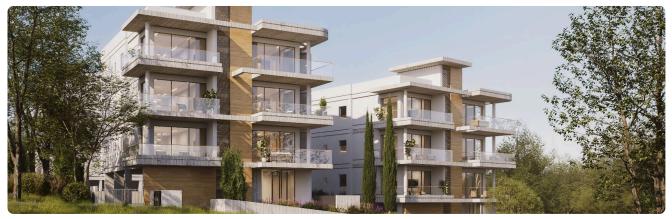

-|---------------------------|
|                            |            |             |                           |

| <ul> <li>2 bedrooms</li> </ul> |  |
|--------------------------------|--|
| •2 W/C                         |  |

- Internal Area 85m2
- •Covered Verandas 23m2
- •Uncovered Verandas 8m2
- •Covered Parking
- Underfloor Heating
- Storage
- •Energy Efficiency ''A''

| Covered veranda             | 23 m²              |
|-----------------------------|--------------------|
| Uncovered<br>veranda        | 8 m²               |
| Parking spaces              | 1                  |
| Energy efficiency<br>rating | А                  |
| Year of construction        | 2026               |
| Status                      | Under construction |





## Facilities



## Gallery



























## Floor plans