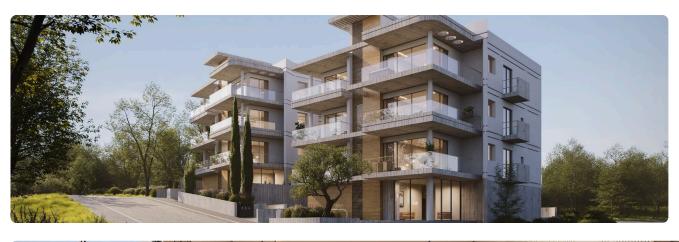

-------------|---------------------------|
|                            |            |             |                           |

| <ul> <li>2 bedrooms</li> </ul> |  |
|--------------------------------|--|
| •2 W/C                         |  |

- Internal Area 85m2
- •Covered Verandas 23m2
- •Uncovered Verandas 8m2
- •Covered Parking
- Underfloor Heating
- Storage
- •Energy Efficiency ''A''

| Covered veranda             | 23 m²              |
|-----------------------------|--------------------|
| Uncovered<br>veranda        | 8 m²               |
| Parking spaces              | 1                  |
| Energy efficiency<br>rating | А                  |
| Year of construction        | 2026               |
| Status                      | Under construction |





## Facilities



## Gallery



























## Floor plans