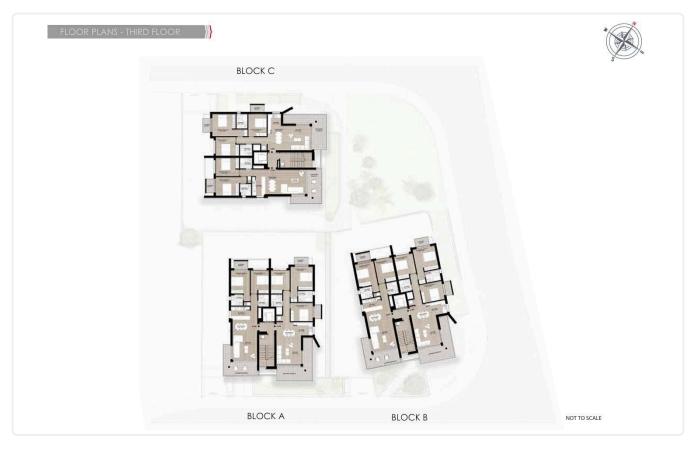

|            |             |                           |

| <ul> <li>2 bedrooms</li> </ul> |  |
|--------------------------------|--|
| •2 W/C                         |  |

- Internal Area 85m2
- •Covered Verandas 23m2
- •Uncovered Verandas 8m2
- •Covered Parking
- Underfloor Heating
- Storage
- •Energy Efficiency ''A''

| Covered veranda             | 23 m²              |
|-----------------------------|--------------------|
| Uncovered<br>veranda        | 8 m²               |
| Parking spaces              | 1                  |
| Energy efficiency<br>rating | А                  |
| Year of construction        | 2026               |
| Status                      | Under construction |





## Facilities



## Gallery



























## Floor plans