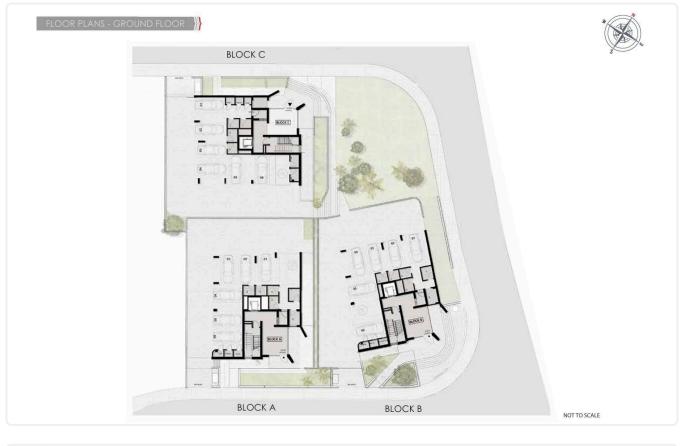

|                            |            |             |                           |

| <ul> <li>2 bedrooms</li> </ul> |  |
|--------------------------------|--|
| •2 W/C                         |  |

- Internal Area 85m2
- •Covered Verandas 23m2
- •Uncovered Verandas 8m2
- •Covered Parking
- Underfloor Heating
- Storage
- •Energy Efficiency ''A''

| Covered veranda             | 23 m²              |
|-----------------------------|--------------------|
| Uncovered<br>veranda        | 8 m²               |
| Parking spaces              | 1                  |
| Energy efficiency<br>rating | А                  |
| Year of construction        | 2026               |
| Status                      | Under construction |





## Facilities



## Gallery



























## Floor plans