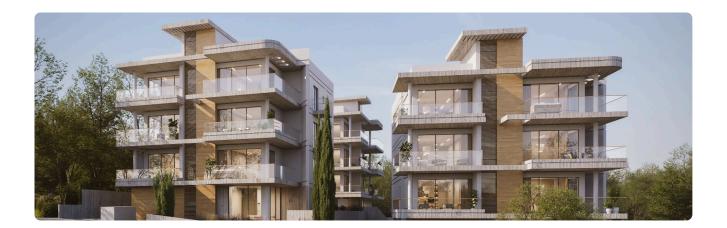

---------------------|
|                            |            |             |                           |

| <ul> <li>2 bedrooms</li> </ul> |  |
|--------------------------------|--|
| •2 W/C                         |  |

- Internal Area 85m2
- •Covered Verandas 23m2
- •Uncovered Verandas 8m2
- •Covered Parking
- Underfloor Heating
- Storage
- •Energy Efficiency ''A''

| Covered veranda             | 23 m²              |
|-----------------------------|--------------------|
| Uncovered<br>veranda        | 8 m²               |
| Parking spaces              | 1                  |
| Energy efficiency<br>rating | А                  |
| Year of construction        | 2026               |
| Status                      | Under construction |





## Facilities



## Gallery



























## Floor plans