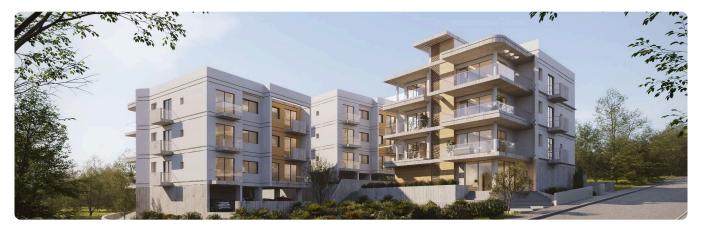

---------------------------|
|                            |            |             |                           |

| <ul> <li>2 bedrooms</li> </ul> |  |
|--------------------------------|--|
| •2 W/C                         |  |

- Internal Area 85m2
- •Covered Verandas 23m2
- •Uncovered Verandas 8m2
- •Covered Parking
- Underfloor Heating
- Storage
- •Energy Efficiency ''A''

| Covered veranda             | 23 m²              |
|-----------------------------|--------------------|
| Uncovered<br>veranda        | 8 m²               |
| Parking spaces              | 1                  |
| Energy efficiency<br>rating | А                  |
| Year of construction        | 2026               |
| Status                      | Under construction |





## Facilities



## Gallery



























## Floor plans