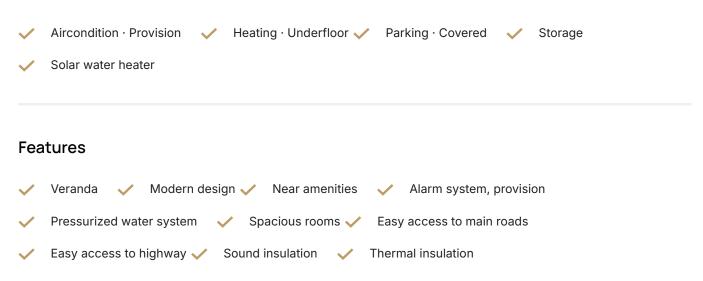

|------------|-------------|---------------------------|
|                            |            |             |                           |

| <ul> <li>2 bedrooms</li> </ul> |  |
|--------------------------------|--|
| •2 W/C                         |  |

- Internal Area 85m2
- •Covered Verandas 23m2
- •Uncovered Verandas 8m2
- •Covered Parking
- Underfloor Heating
- Storage
- •Energy Efficiency ''A''

| Covered veranda             | 23 m²              |
|-----------------------------|--------------------|
| Uncovered<br>veranda        | 8 m²               |
| Parking spaces              | 1                  |
| Energy efficiency<br>rating | А                  |
| Year of construction        | 2026               |
| Status                      | Under construction |





## Facilities



## Gallery



























## Floor plans