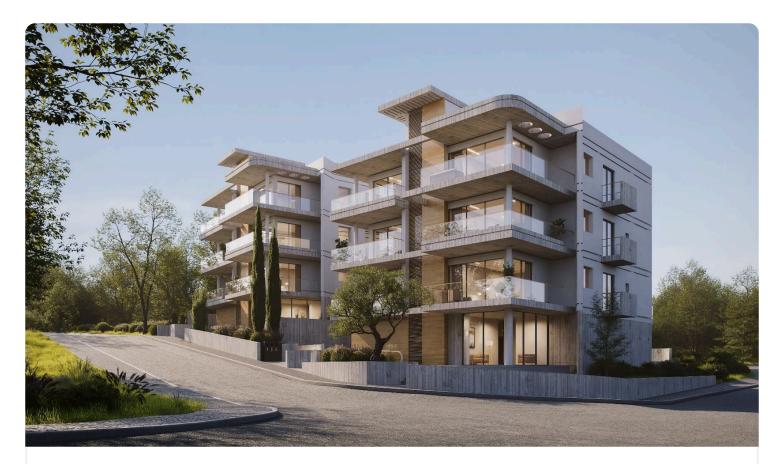

## Big 2 Bed Apartment in Agios Athanasios, Limassol €340,000 +vat

| Agios Athanasios, Limassol | 2 Bedrooms | 2 Bathrooms | 85 m <sup>2</sup> Covered |
|----------------------------|------------|-------------|---------------------------|
|                            |            |             |                           |

## Gallery