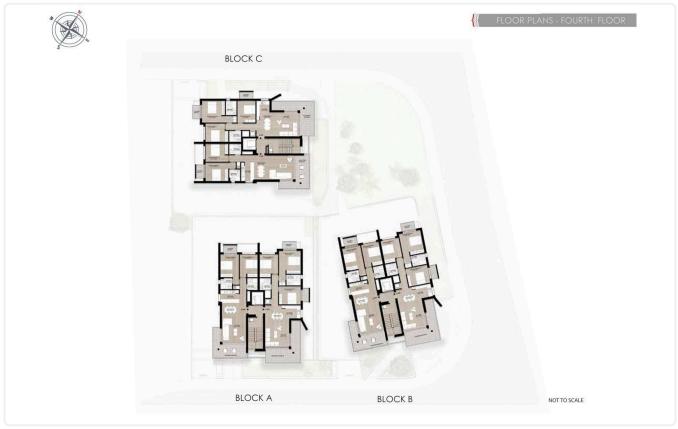

|            |             |                           |

| <ul> <li>2 bedrooms</li> </ul> |  |
|--------------------------------|--|
| •2 W/C                         |  |

- Internal Area 85m2
- •Covered Verandas 23m2
- •Uncovered Verandas 8m2
- •Covered Parking
- Underfloor Heating
- Storage
- •Energy Efficiency ''A''

| Covered veranda             | 23 m²              |
|-----------------------------|--------------------|
| Uncovered<br>veranda        | 8 m²               |
| Parking spaces              | 1                  |
| Energy efficiency<br>rating | А                  |
| Year of construction        | 2026               |
| Status                      | Under construction |





## Facilities



## Gallery



























## Floor plans