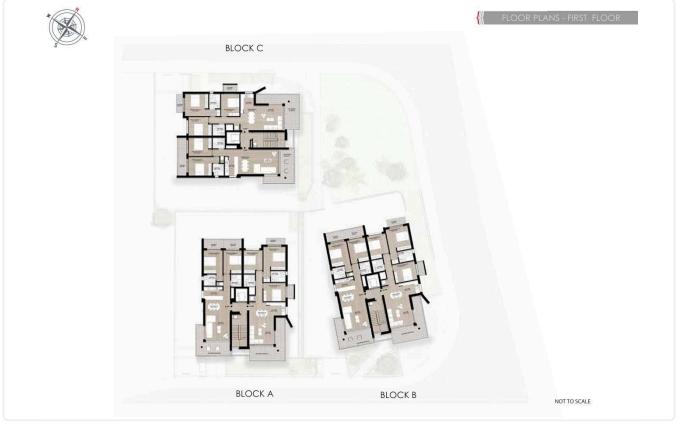

|            |             |                           |

| <ul> <li>2 bedrooms</li> </ul> |  |
|--------------------------------|--|
| •2 W/C                         |  |

- Internal Area 85m2
- •Covered Verandas 23m2
- •Uncovered Verandas 8m2
- •Covered Parking
- Underfloor Heating
- Storage
- •Energy Efficiency ''A''

| Covered veranda             | 23 m²              |
|-----------------------------|--------------------|
| Uncovered<br>veranda        | 8 m²               |
| Parking spaces              | 1                  |
| Energy efficiency<br>rating | А                  |
| Year of construction        | 2026               |
| Status                      | Under construction |





## Facilities



## Gallery



























## Floor plans