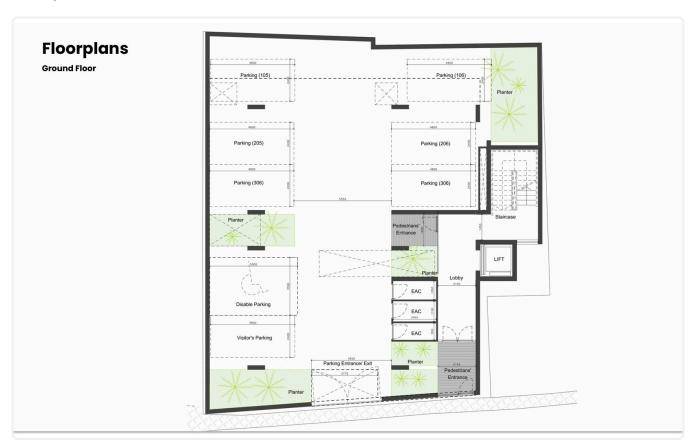

l, close to Molos

€317,000 +VAT

Limassol Old City, Limassol

1 Bedroom

1 Bathroom 46 m<sup>2</sup> Covered

# Description

- •1 bedroom
- •1 W/C
- •Internal Area 46m2
- •Covered Veranda 8m2
- Covered Parking
- •Close to several amenities
- •Close to Molos & Limassol Marina
- •Energy Efficiency "A"

Covered veranda 8 m<sup>2</sup>Parking spaces 1 Energy efficiency rating Year of 2026 construction

Under Status construction





### **Facilities**

✓ Aircondition · Provision ✓ Parking · Covered ✓ Solar water heater

### **Features**

- ✓ Veranda ✓ Ceramic tiles ✓ Modern design ✓ Sea view ✓ Walking distance to beach
- ✓ Near amenities ✓ Double glazing ✓ Open plan ✓ Pressurized water system
- ✓ Investment opportunity ✓ Thermal insulation

# Gallery



























# Floor plans

















# Floorplans Roof Garden MEP Wester Lin Starcase Dong Ava Long Ava Long