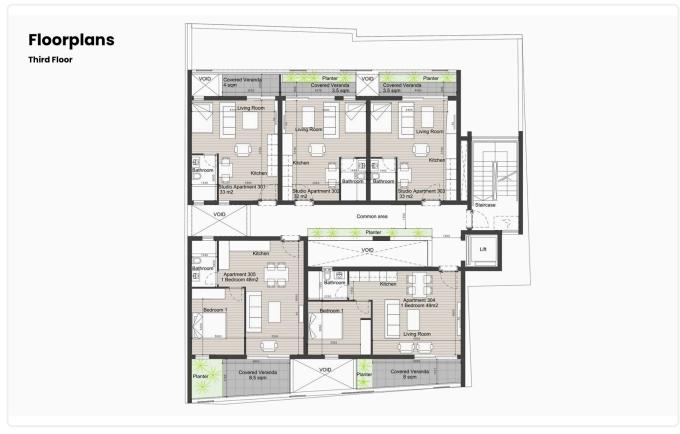

o Molos

€317,000 +VAT

Limassol Old City, Limassol

1 Bedroom

1 Bathroom 46 m<sup>2</sup> Covered

# Description

- •1 bedroom
- •1 W/C
- •Internal Area 46m2
- •Covered Veranda 8m2
- Covered Parking
- •Close to several amenities
- •Close to Molos & Limassol Marina
- •Energy Efficiency "A"

Covered veranda 8 m<sup>2</sup>Parking spaces 1 Energy efficiency rating Year of 2026 construction

Under Status construction





### **Facilities**

✓ Aircondition · Provision ✓ Parking · Covered ✓ Solar water heater

### **Features**

- ✓ Veranda ✓ Ceramic tiles ✓ Modern design ✓ Sea view ✓ Walking distance to beach
- ✓ Near amenities ✓ Double glazing ✓ Open plan ✓ Pressurized water system
- ✓ Investment opportunity ✓ Thermal insulation

# Gallery



























# Floor plans

















# Floorplans Roof Garden MEP Wester Lin Starcase Dong Ava Long Ava Long