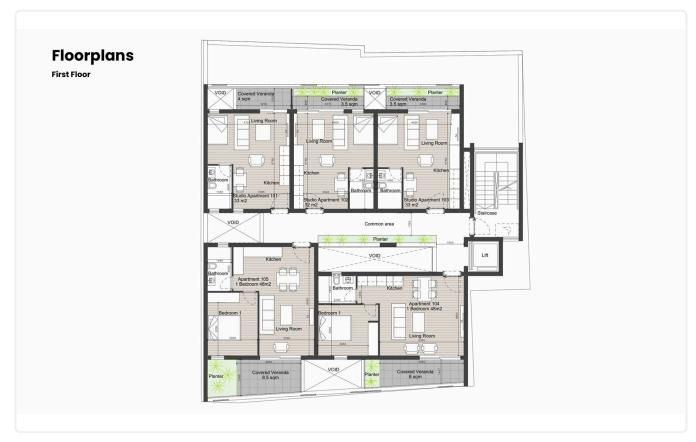

close to Molos

€317,000 +VAT

Limassol Old City, Limassol

1 Bedroom

1 Bathroom 46 m<sup>2</sup> Covered

# Description

- •1 bedroom
- •1 W/C
- •Internal Area 46m2
- •Covered Veranda 8m2
- Covered Parking
- •Close to several amenities
- •Close to Molos & Limassol Marina
- •Energy Efficiency "A"

Covered veranda 8 m<sup>2</sup>Parking spaces 1 Energy efficiency rating Year of 2026 construction

Under Status construction





### **Facilities**

✓ Aircondition · Provision ✓ Parking · Covered ✓ Solar water heater

### **Features**

- ✓ Veranda ✓ Ceramic tiles ✓ Modern design ✓ Sea view ✓ Walking distance to beach
- ✓ Near amenities ✓ Double glazing ✓ Open plan ✓ Pressurized water system
- ✓ Investment opportunity ✓ Thermal insulation

# Gallery



























# Floor plans

















# Floorplans Roof Garden MEP Wester Lin Starcase Dong Ava Long Ava Long