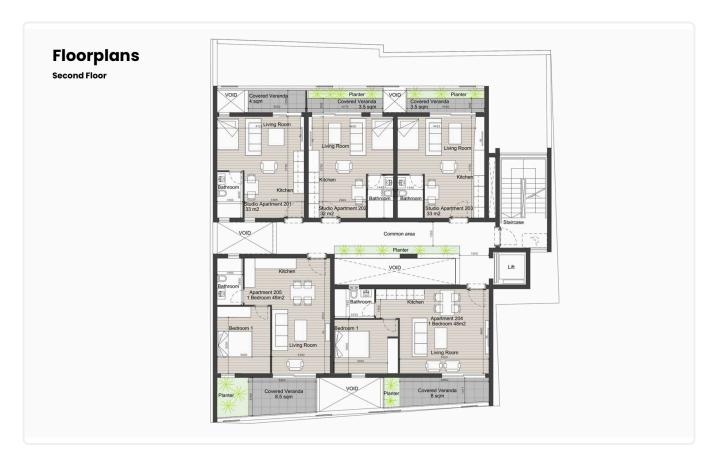

to Molos

€317,000 +VAT

Limassol Old City, Limassol

1 Bedroom

1 Bathroom 46 m<sup>2</sup> Covered

# Description

- •1 bedroom
- •1 W/C
- •Internal Area 46m2
- •Covered Veranda 8m2
- Covered Parking
- •Close to several amenities
- •Close to Molos & Limassol Marina
- •Energy Efficiency "A"

Covered veranda 8 m<sup>2</sup>Parking spaces 1 Energy efficiency rating Year of 2026 construction

Under Status construction





### **Facilities**

✓ Aircondition · Provision ✓ Parking · Covered ✓ Solar water heater

### **Features**

- ✓ Veranda ✓ Ceramic tiles ✓ Modern design ✓ Sea view ✓ Walking distance to beach
- ✓ Near amenities ✓ Double glazing ✓ Open plan ✓ Pressurized water system
- ✓ Investment opportunity ✓ Thermal insulation

# Gallery



























# Floor plans

















# Floorplans Roof Garden MEP Wester Lin Starcase Dong Ava Long Ava Long