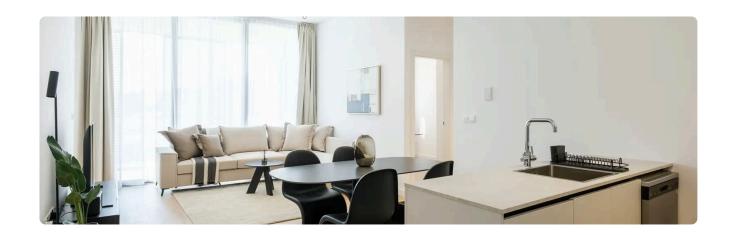

Apartment in Limassol, close to Molos

€317,000 +VAT

Limassol Old City, Limassol

1 Bedroom

1 Bathroom 46 m<sup>2</sup> Covered

# Description

- •1 bedroom
- •1 W/C
- •Internal Area 46m2
- •Covered Veranda 8m2
- Covered Parking
- •Close to several amenities
- •Close to Molos & Limassol Marina
- •Energy Efficiency "A"

Covered veranda 8 m<sup>2</sup>Parking spaces 1 Energy efficiency rating Year of 2026 construction

Under Status construction





### **Facilities**

✓ Aircondition · Provision ✓ Parking · Covered ✓ Solar water heater

### **Features**

- ✓ Veranda ✓ Ceramic tiles ✓ Modern design ✓ Sea view ✓ Walking distance to beach
- ✓ Near amenities ✓ Double glazing ✓ Open plan ✓ Pressurized water system
- ✓ Investment opportunity ✓ Thermal insulation

# Gallery



























# Floor plans

















# Floorplans Roof Garden MEP Wester Lin Starcase Dong Ava Long Ava Long