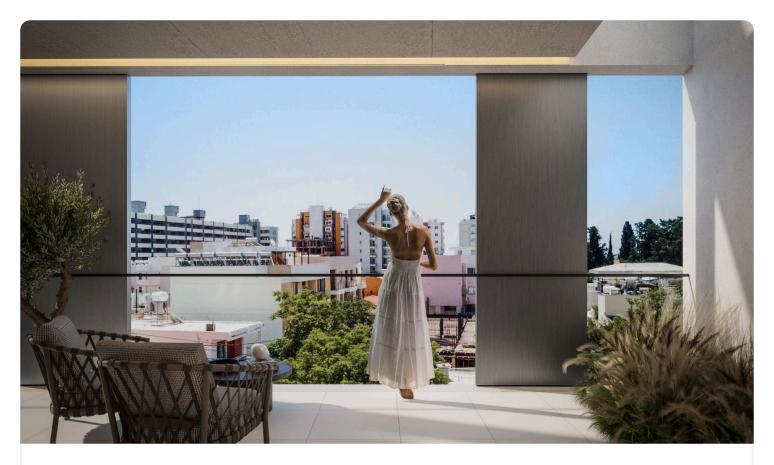

# Description

- •1 bedroom
- •1 W/C
- •Internal Area 46m2
- •Covered Veranda 8m2
- Covered Parking
- •Close to several amenities
- •Close to Molos & Limassol Marina
- •Energy Efficiency "A"

Covered veranda 8 m<sup>2</sup>Parking spaces 1 Energy efficiency rating Year of 2026 construction

### **Features**

- ✓ Veranda ✓ Ceramic tiles ✓ Modern design ✓ Sea view ✓ Walking distance to beach
- ✓ Near amenities ✓ Double glazing ✓ Open plan ✓ Pressurized water system
- ✓ Investment opportunity ✓ Thermal insulation