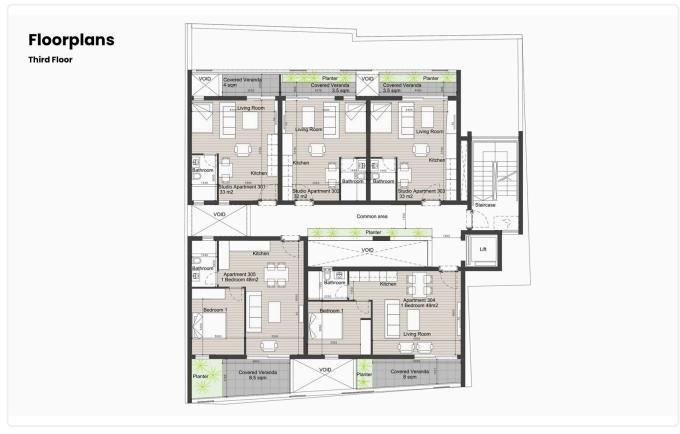

# Floor plans

# Description

- •1 bedroom
- •1 W/C
- •Internal Area 45m2
- •Covered Veranda 8m2
- Covered Parking
- •Close to several amenities
- •Close to Molos & Limassol Marina
- •Energy Efficiency "A"

Covered veranda 8 m<sup>2</sup>Parking spaces 1 Energy efficiency rating Year of 2026 construction Under