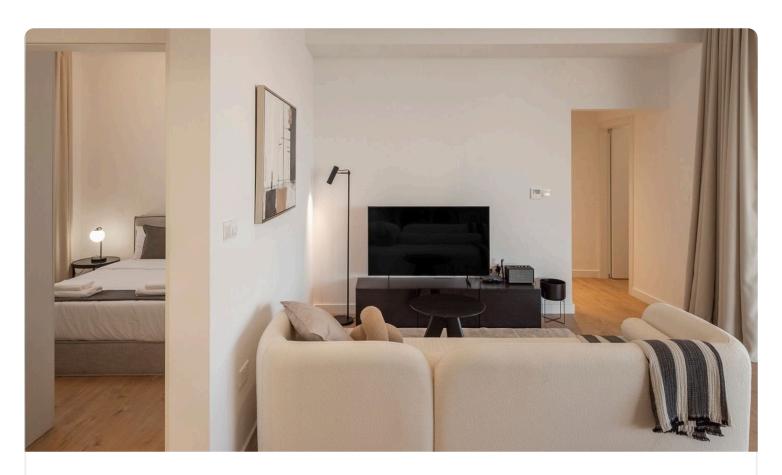

# Description

- •1 bedroom
- •1 W/C
- •Internal Area 45m2
- •Covered Veranda 8m2
- Covered Parking
- •Close to several amenities
- •Close to Molos & Limassol Marina
- •Energy Efficiency "A"

Covered veranda 8 m<sup>2</sup>Parking spaces 1 Energy efficiency rating Year of 2026 construction Under

### **Features**

- ✓ Veranda ✓ Ceramic tiles ✓ Modern design ✓ Sea view ✓ Walking distance to beach
- ✓ Near amenities ✓ Double glazing ✓ Open plan ✓ Pressurized water system
- ✓ Investment opportunity ✓ Thermal insulation

# Gallery