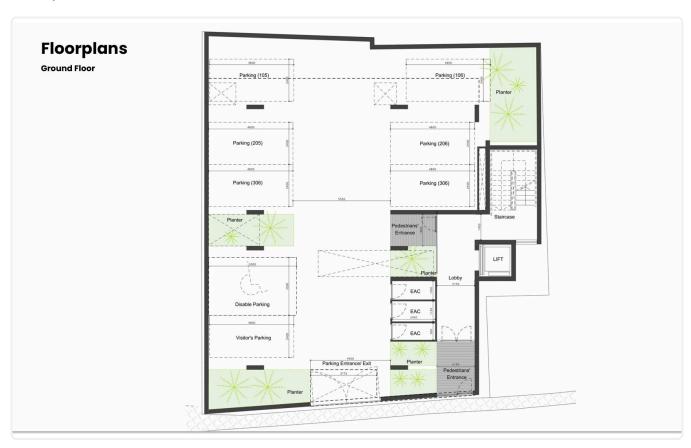

Molos

€306,000 +VAT

construction

Limassol Old City, Limassol

1 Bedroom

Status

1 Bathroom 45 m<sup>2</sup> Covered

# Description

- •1 bedroom
- •1 W/C
- •Internal Area 45m2
- •Covered Veranda 8m2
- Covered Parking
- •Close to several amenities
- •Close to Molos & Limassol Marina
- •Energy Efficiency "A"

Covered veranda 8 m<sup>2</sup>Parking spaces 1 Energy efficiency rating Year of 2026 construction Under





### **Facilities**

✓ Aircondition · Provision ✓ Parking · Covered ✓ Storage ✓ Solar water heater

### **Features**

- ✓ Veranda ✓ Ceramic tiles ✓ Modern design ✓ Sea view ✓ Walking distance to beach
- ✓ Near amenities ✓ Double glazing ✓ Open plan ✓ Pressurized water system
- ✓ Investment opportunity ✓ Thermal insulation

# Gallery



























# Floor plans

















#