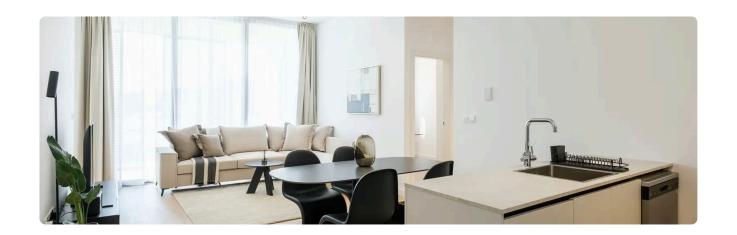

in Limassol, close to Molos

€306,000 +VAT

construction

Limassol Old City, Limassol

1 Bedroom

Status

1 Bathroom 45 m<sup>2</sup> Covered

# Description

- •1 bedroom
- •1 W/C
- •Internal Area 45m2
- •Covered Veranda 8m2
- Covered Parking
- •Close to several amenities
- •Close to Molos & Limassol Marina
- •Energy Efficiency "A"

Covered veranda 8 m<sup>2</sup>Parking spaces 1 Energy efficiency rating Year of 2026 construction Under





### **Facilities**

✓ Aircondition · Provision ✓ Parking · Covered ✓ Storage ✓ Solar water heater

### **Features**

- ✓ Veranda ✓ Ceramic tiles ✓ Modern design ✓ Sea view ✓ Walking distance to beach
- ✓ Near amenities ✓ Double glazing ✓ Open plan ✓ Pressurized water system
- ✓ Investment opportunity ✓ Thermal insulation

# Gallery



























# Floor plans

















#