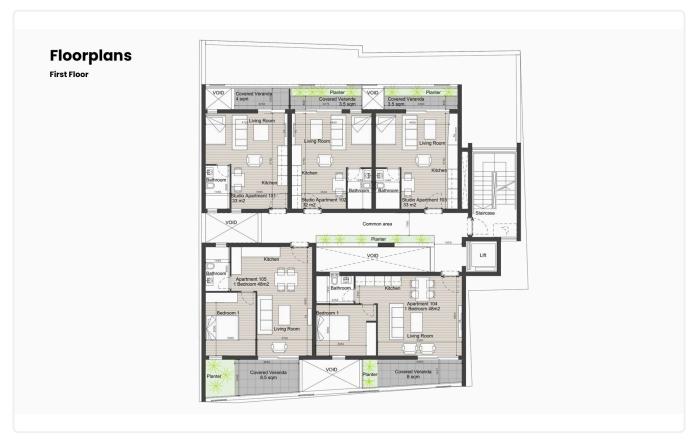

olos

€306,000 +VAT

construction

Limassol Old City, Limassol

1 Bedroom

Status

1 Bathroom 45 m<sup>2</sup> Covered

# Description

- •1 bedroom
- •1 W/C
- •Internal Area 45m2
- •Covered Veranda 8m2
- Covered Parking
- •Close to several amenities
- •Close to Molos & Limassol Marina
- •Energy Efficiency "A"

Covered veranda 8 m<sup>2</sup>Parking spaces 1 Energy efficiency rating Year of 2026 construction Under





### **Facilities**

✓ Aircondition · Provision ✓ Parking · Covered ✓ Storage ✓ Solar water heater

### **Features**

- ✓ Veranda ✓ Ceramic tiles ✓ Modern design ✓ Sea view ✓ Walking distance to beach
- ✓ Near amenities ✓ Double glazing ✓ Open plan ✓ Pressurized water system
- ✓ Investment opportunity ✓ Thermal insulation

# Gallery



























# Floor plans

















#