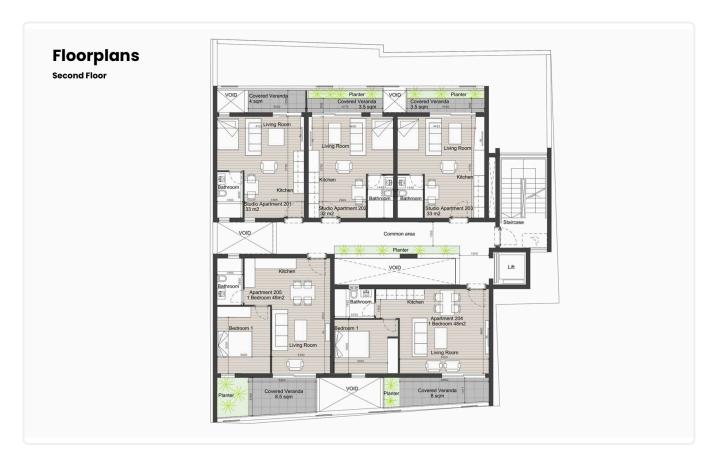

# Floor plans

# Description

- •1 bedroom
- •1 W/C
- •Internal Area 45m2
- •Covered Veranda 8m2
- Covered Parking
- •Close to several amenities
- •Close to Molos & Limassol Marina
- •Energy Efficiency "A"

Covered veranda 8 m<sup>2</sup>Parking spaces 1 Energy efficiency rating Year of 2026 construction Under