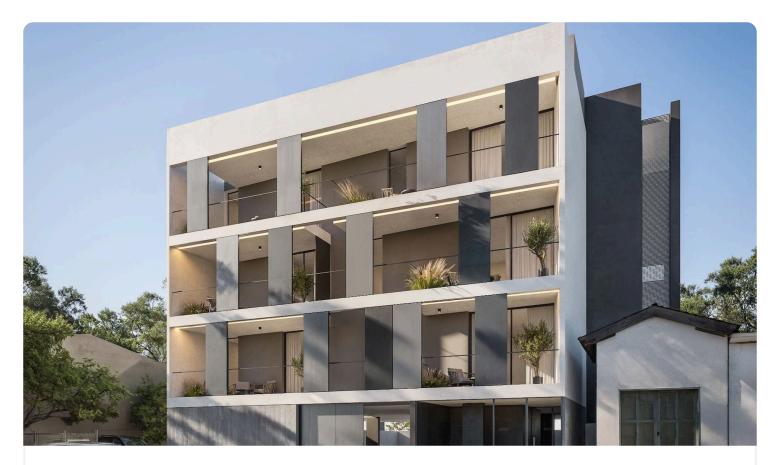

## 1 Bed Apartment in Limassol, close to Molos

# €296,000 +VAT

| Limassol Old City, Limassol | 1 Bedroom | 1 Bathroom | 46 m <sup>2</sup> Covered |
|-----------------------------|-----------|------------|---------------------------|
|                             |           |            |                           |

### Description

- •1 W/C
- Internal Area 46m2
- •Covered Veranda 8m2
- •Covered Parking
- •Close to several amenities
- •Close to Molos & Limassol Marina
- •Energy Efficiency ''A''

| Covered veranda             | 8 m²               |
|-----------------------------|--------------------|
| Parking spaces              | 1                  |
| Energy efficiency<br>rating | А                  |
| Year of construction        | 2026               |
| Status                      | Under construction |