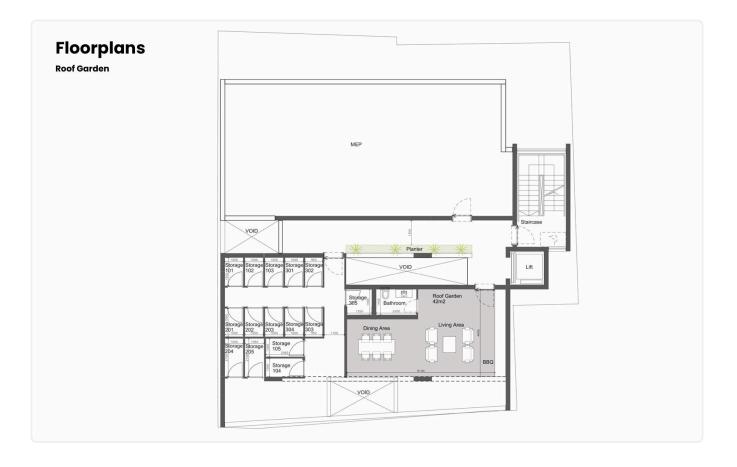

| 46 m <sup>2</sup> Covered |
|-----------------------------|-----------|------------|---------------------------|
|                             |           |            |                           |

### Description

- •1 W/C
- Internal Area 46m2
- •Covered Veranda 8m2
- •Covered Parking
- •Close to several amenities
- •Close to Molos & Limassol Marina
- •Energy Efficiency ''A''

| Covered veranda             | 8 m²               |
|-----------------------------|--------------------|
| Parking spaces              | 1                  |
| Energy efficiency<br>rating | А                  |
| Year of construction        | 2026               |
| Status                      | Under construction |





#### Facilities



#### Gallery



























### Floor plans