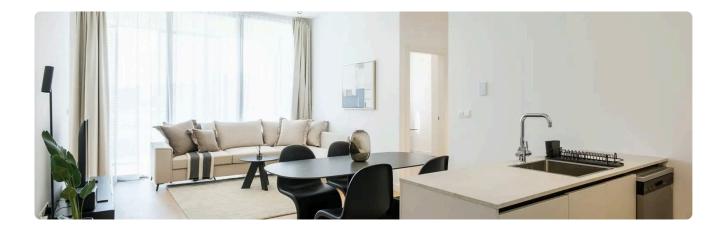

City, Limassol | 1 Bedroom | 1 Bathroom | 46 m <sup>2</sup> Covered |
|-----------------------------|-----------|------------|---------------------------|
|                             |           |            |                           |

### Description

- •1 W/C
- Internal Area 46m2
- •Covered Veranda 8m2
- •Covered Parking
- •Close to several amenities
- •Close to Molos & Limassol Marina
- •Energy Efficiency ''A''

| Covered veranda             | 8 m²               |
|-----------------------------|--------------------|
| Parking spaces              | 1                  |
| Energy efficiency<br>rating | А                  |
| Year of construction        | 2026               |
| Status                      | Under construction |





#### Facilities



#### Gallery



























### Floor plans