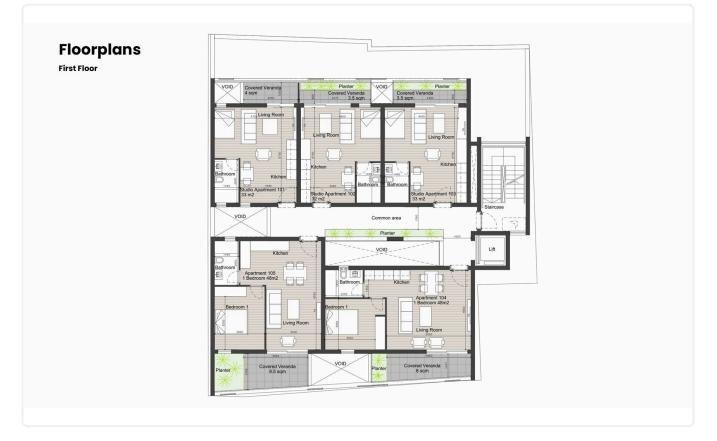

m | 1 Bathroom | 46 m <sup>2</sup> Covered |
|-----------------------------|-----------|------------|---------------------------|
|                             |           |            |                           |

### Description

- •1 W/C
- Internal Area 46m2
- •Covered Veranda 8m2
- •Covered Parking
- •Close to several amenities
- •Close to Molos & Limassol Marina
- •Energy Efficiency ''A''

| Covered veranda             | 8 m²               |
|-----------------------------|--------------------|
| Parking spaces              | 1                  |
| Energy efficiency<br>rating | А                  |
| Year of construction        | 2026               |
| Status                      | Under construction |





#### Facilities



#### Gallery



























### Floor plans