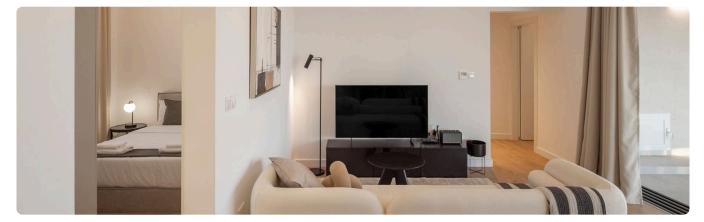

l Old City, Limassol | 1 Bedroom | 1 Bathroom | 46 m <sup>2</sup> Covered |
|-----------------------------|-----------|------------|---------------------------|
|                             |           |            |                           |

### Description

- •1 W/C
- Internal Area 46m2
- •Covered Veranda 8m2
- •Covered Parking
- •Close to several amenities
- •Close to Molos & Limassol Marina
- •Energy Efficiency ''A''

| Covered veranda             | 8 m²               |
|-----------------------------|--------------------|
| Parking spaces              | 1                  |
| Energy efficiency<br>rating | А                  |
| Year of construction        | 2026               |
| Status                      | Under construction |





#### Facilities



#### Gallery



























### Floor plans