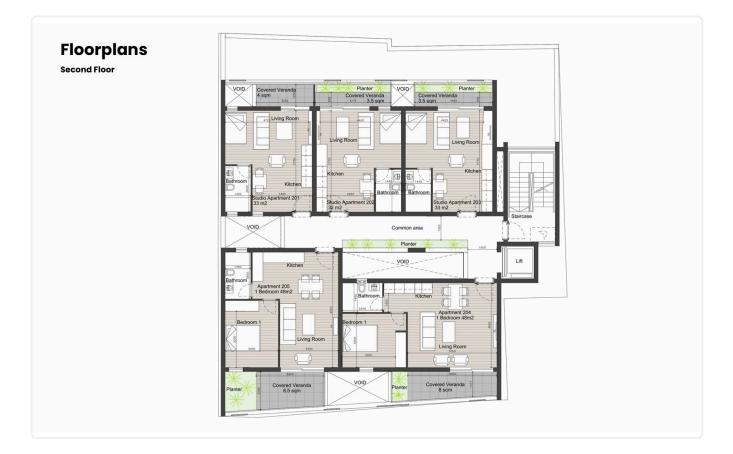

Bathroom | 46 m <sup>2</sup> Covered |
|-----------------------------|-----------|------------|---------------------------|
|                             |           |            |                           |

### Description

- •1 W/C
- Internal Area 46m2
- •Covered Veranda 8m2
- •Covered Parking
- •Close to several amenities
- •Close to Molos & Limassol Marina
- •Energy Efficiency ''A''

| Covered veranda             | 8 m²               |
|-----------------------------|--------------------|
| Parking spaces              | 1                  |
| Energy efficiency<br>rating | А                  |
| Year of construction        | 2026               |
| Status                      | Under construction |





#### Facilities



#### Gallery



























### Floor plans