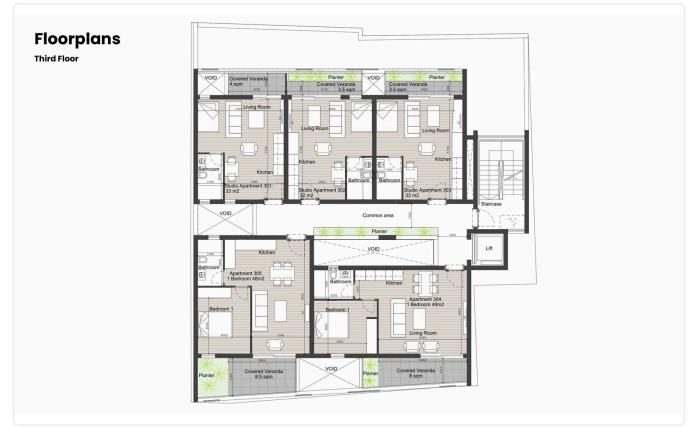

throom | 46 m <sup>2</sup> Covered |
|-----------------------------|-----------|------------|---------------------------|
|                             |           |            |                           |

### Description

- •1 W/C
- Internal Area 46m2
- •Covered Veranda 8m2
- •Covered Parking
- •Close to several amenities
- •Close to Molos & Limassol Marina
- •Energy Efficiency ''A''

| Covered veranda             | 8 m²               |
|-----------------------------|--------------------|
| Parking spaces              | 1                  |
| Energy efficiency<br>rating | А                  |
| Year of construction        | 2026               |
| Status                      | Under construction |





#### Facilities



#### Gallery



























### Floor plans