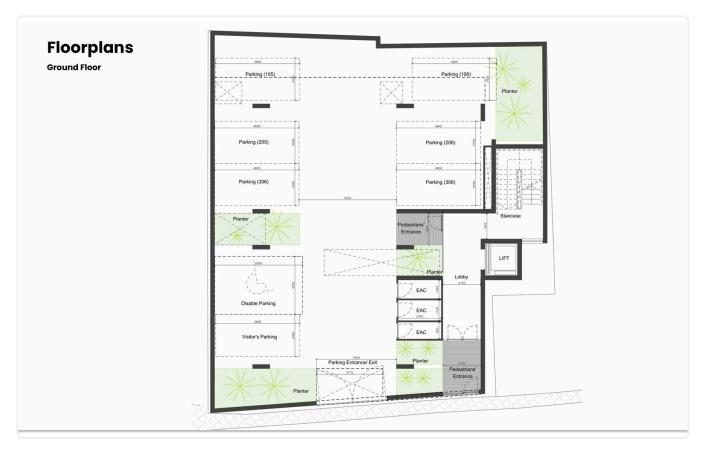

oom | 1 Bathroom | 46 m <sup>2</sup> Covered |
|-----------------------------|-----------|------------|---------------------------|
|                             |           |            |                           |

### Description

- •1 W/C
- Internal Area 46m2
- •Covered Veranda 8m2
- •Covered Parking
- •Close to several amenities
- •Close to Molos & Limassol Marina
- •Energy Efficiency ''A''

| Covered veranda             | 8 m²               |
|-----------------------------|--------------------|
| Parking spaces              | 1                  |
| Energy efficiency<br>rating | А                  |
| Year of construction        | 2026               |
| Status                      | Under construction |





#### Facilities



#### Gallery



























### Floor plans