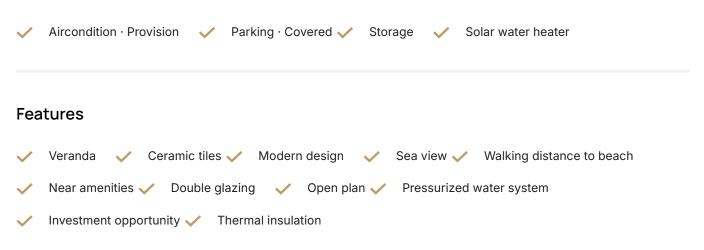

os

# €296,000 +VAT

| Limassol Old City, Limassol | 1 Bedroom | 1 Bathroom | 46 m <sup>2</sup> Covered |
|-----------------------------|-----------|------------|---------------------------|
|                             |           |            |                           |

### Description

- •1 W/C
- Internal Area 46m2
- •Covered Veranda 8m2
- •Covered Parking
- •Close to several amenities
- •Close to Molos & Limassol Marina
- •Energy Efficiency ''A''

| Covered veranda             | 8 m²               |
|-----------------------------|--------------------|
| Parking spaces              | 1                  |
| Energy efficiency<br>rating | А                  |
| Year of construction        | 2026               |
| Status                      | Under construction |





#### Facilities



#### Gallery



























### Floor plans