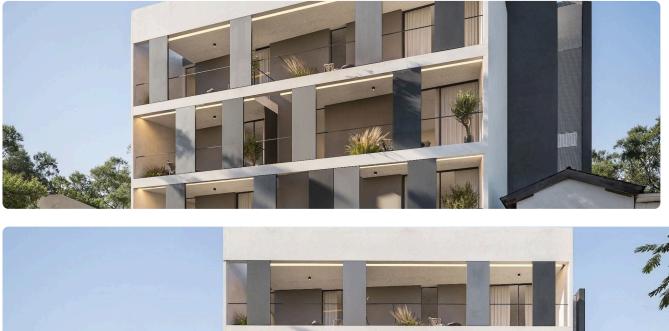

VAT

| Limassol Old City, Limassol | 1 Bedroom | 1 Bathroom | 46 m <sup>2</sup> Covered |
|-----------------------------|-----------|------------|---------------------------|
|                             |           |            |                           |

### Description

- •1 W/C
- Internal Area 46m2
- •Covered Veranda 8m2
- •Covered Parking
- •Close to several amenities
- •Close to Molos & Limassol Marina
- •Energy Efficiency ''A''

| Covered veranda             | 8 m²               |
|-----------------------------|--------------------|
| Parking spaces              | 1                  |
| Energy efficiency<br>rating | А                  |
| Year of construction        | 2026               |
| Status                      | Under construction |





#### Facilities



#### Gallery



























### Floor plans