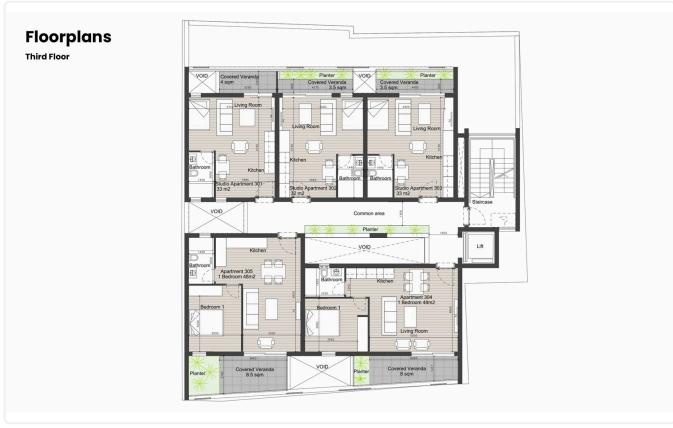

los

€204,000 +VAT

construction

Limassol Old City, Limassol

Studio

1 Bathroom 32 m<sup>2</sup> Covered

# Description

- Studio
- •1 W/C
- •Internal Area 32m2
- •Covered Veranda 4m2
- Covered Parking
- •Close to several amenities
- •Close to Molos & Limassol Marina
- •Energy Efficiency "A"

Covered veranda 4 m<sup>2</sup> Parking spaces 1 Energy efficiency rating Year of 2026 construction Under Status





### **Facilities**

✓ Aircondition · Provision ✓ Parking · Covered ✓ Storage ✓ Solar water heater

### **Features**

- ✓ Veranda ✓ Ceramic tiles ✓ Modern design ✓ Sea view ✓ Walking distance to beach
- ✓ Near amenities ✓ Double glazing ✓ Open plan ✓ Pressurized water system
- ✓ Investment opportunity ✓ Thermal insulation

# Gallery



























# Floor plans

















#