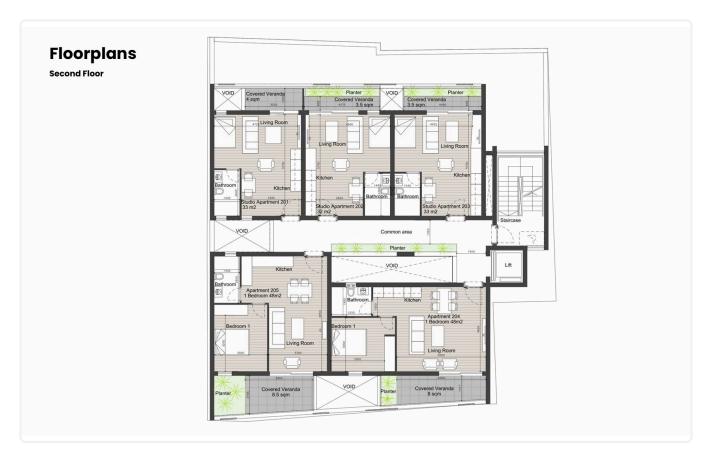

Molos

€204,000 +VAT

construction

Limassol Old City, Limassol

Studio

1 Bathroom 32 m<sup>2</sup> Covered

# Description

- Studio
- •1 W/C
- •Internal Area 32m2
- •Covered Veranda 4m2
- Covered Parking
- •Close to several amenities
- •Close to Molos & Limassol Marina
- •Energy Efficiency "A"

Covered veranda 4 m<sup>2</sup> Parking spaces 1 Energy efficiency rating Year of 2026 construction Under Status





### **Facilities**

✓ Aircondition · Provision ✓ Parking · Covered ✓ Storage ✓ Solar water heater

### **Features**

- ✓ Veranda ✓ Ceramic tiles ✓ Modern design ✓ Sea view ✓ Walking distance to beach
- ✓ Near amenities ✓ Double glazing ✓ Open plan ✓ Pressurized water system
- ✓ Investment opportunity ✓ Thermal insulation

# Gallery



























# Floor plans

















#