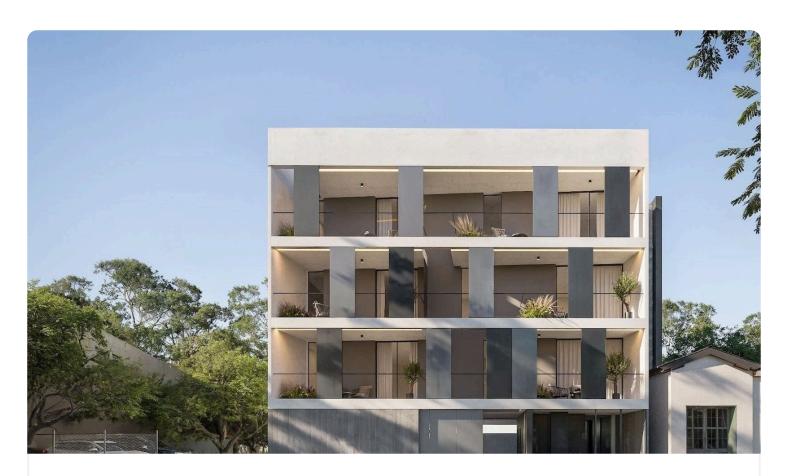

Reference 9771

Studio Apartment in Limassol, close to Molos

€204,000 +VAT

construction

Limassol Old City, Limassol

Studio

1 Bathroom 32 m<sup>2</sup> Covered

# Description

- Studio
- •1 W/C
- •Internal Area 32m2
- •Covered Veranda 4m2
- Covered Parking
- •Close to several amenities
- •Close to Molos & Limassol Marina
- •Energy Efficiency "A"

Covered veranda 4 m<sup>2</sup> Parking spaces 1 Energy efficiency rating Year of 2026 construction Under Status

### **Features**

- ✓ Veranda ✓ Ceramic tiles ✓ Modern design ✓ Sea view ✓ Walking distance to beach
- ✓ Near amenities ✓ Double glazing ✓ Open plan ✓ Pressurized water system
- ✓ Investment opportunity ✓ Thermal insulation