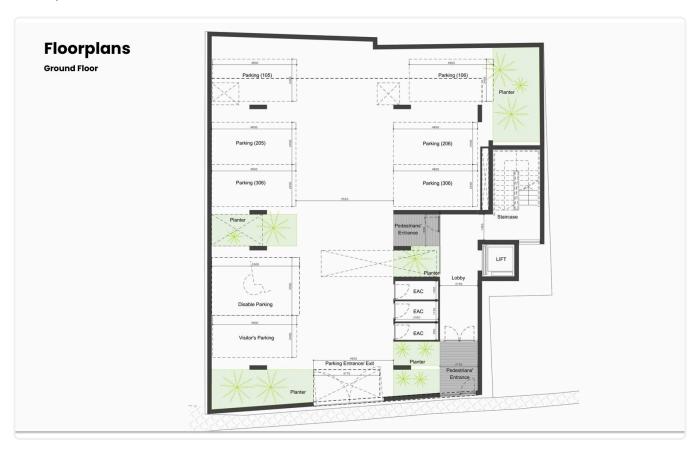

lose to Molos

€204,000 +VAT

construction

Limassol Old City, Limassol

Studio

1 Bathroom 32 m<sup>2</sup> Covered

# Description

- Studio
- •1 W/C
- •Internal Area 32m2
- •Covered Veranda 4m2
- Covered Parking
- •Close to several amenities
- •Close to Molos & Limassol Marina
- •Energy Efficiency "A"

Covered veranda 4 m<sup>2</sup> Parking spaces 1 Energy efficiency rating Year of 2026 construction Under Status





### **Facilities**

✓ Aircondition · Provision ✓ Parking · Covered ✓ Storage ✓ Solar water heater

### **Features**

- ✓ Veranda ✓ Ceramic tiles ✓ Modern design ✓ Sea view ✓ Walking distance to beach
- ✓ Near amenities ✓ Double glazing ✓ Open plan ✓ Pressurized water system
- ✓ Investment opportunity ✓ Thermal insulation

# Gallery



























# Floor plans

















#