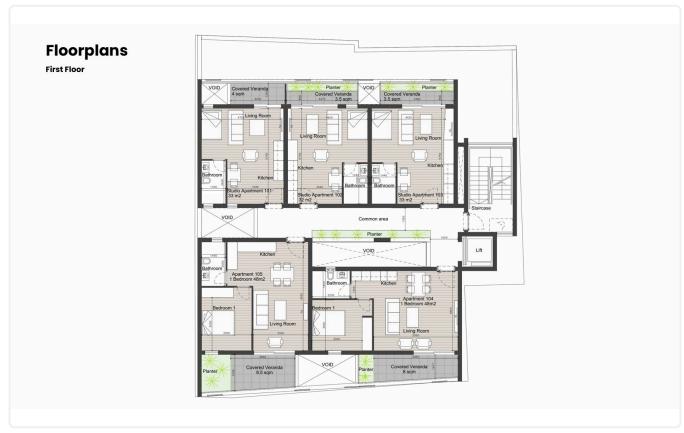

se to Molos

€204,000 +VAT

construction

Limassol Old City, Limassol

Studio

1 Bathroom 32 m<sup>2</sup> Covered

# Description

- Studio
- •1 W/C
- •Internal Area 32m2
- •Covered Veranda 4m2
- Covered Parking
- •Close to several amenities
- •Close to Molos & Limassol Marina
- •Energy Efficiency "A"

Covered veranda 4 m<sup>2</sup> Parking spaces 1 Energy efficiency rating Year of 2026 construction Under Status





### **Facilities**

✓ Aircondition · Provision ✓ Parking · Covered ✓ Storage ✓ Solar water heater

### **Features**

- ✓ Veranda ✓ Ceramic tiles ✓ Modern design ✓ Sea view ✓ Walking distance to beach
- ✓ Near amenities ✓ Double glazing ✓ Open plan ✓ Pressurized water system
- ✓ Investment opportunity ✓ Thermal insulation

# Gallery



























# Floor plans

















#