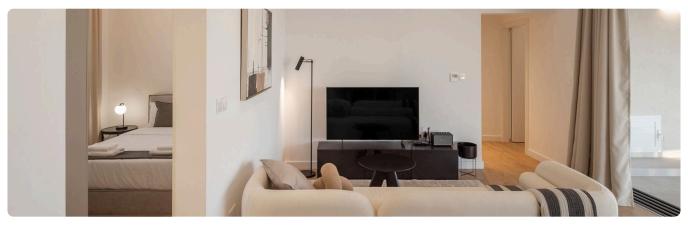

# Gallery

# Description

- Studio
- •1 W/C
- •Internal Area 32m2
- •Covered Veranda 4m2
- Covered Parking
- •Close to several amenities
- •Close to Molos & Limassol Marina
- •Energy Efficiency "A"

Covered veranda 4 m<sup>2</sup> Parking spaces 1 Energy efficiency rating Year of 2026 construction Under Status

### **Features**

- ✓ Veranda ✓ Ceramic tiles ✓ Modern design ✓ Sea view ✓ Walking distance to beach
- ✓ Near amenities ✓ Double glazing ✓ Open plan ✓ Pressurized water system
- ✓ Investment opportunity ✓ Thermal insulation