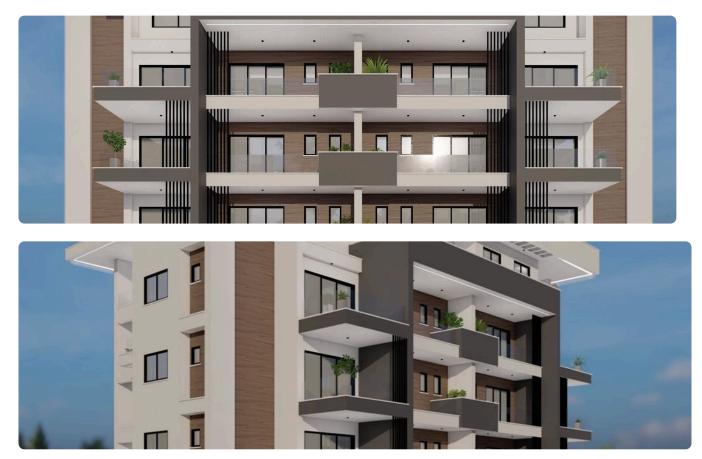

Reference 9665

# Studio Apartment in Kato Polemidia, Limassol

# €185,000 +VAT

| Kato Polemida, Limassol | Studio | 1 Bathroom | 37 m <sup>2</sup> Covered |
|-------------------------|--------|------------|---------------------------|
|                         |        |            |                           |

### Description

- Studio
- •1 W/C
- Internal Area 37m2
- Covered Verandas 9m2
- Uncovered Parking
- Storage

# Covered veranda9 m²Parking spaces1Energy efficiency<br/>ratingAYear of<br/>construction2026StatusUnder<br/>construction





## Facilities

Parking · Uncovered Pool · Communal Storage
Features
Veranda Open plan

# Gallery



















## Floor plans