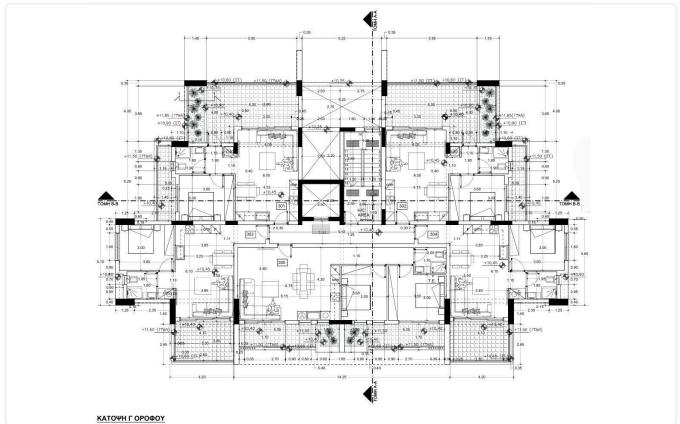

Reference 9665

# Studio Apartment in Kato Polemidia, Limassol

# €185,000 +VAT

| Kato Polemida, Limassol | Studio | 1 Bathroom | 37 m <sup>2</sup> Covered |
|-------------------------|--------|------------|---------------------------|
|                         |        |            |                           |

### Description

- Studio
- •1 W/C
- Internal Area 37m2
- Covered Verandas 9m2
- Uncovered Parking
- Storage

# Covered veranda9 m²Parking spaces1Energy efficiency<br/>ratingAYear of<br/>construction2026StatusUnder<br/>construction





## Facilities

Parking · Uncovered Pool · Communal Storage
Features
Veranda Open plan

# Gallery



















## Floor plans