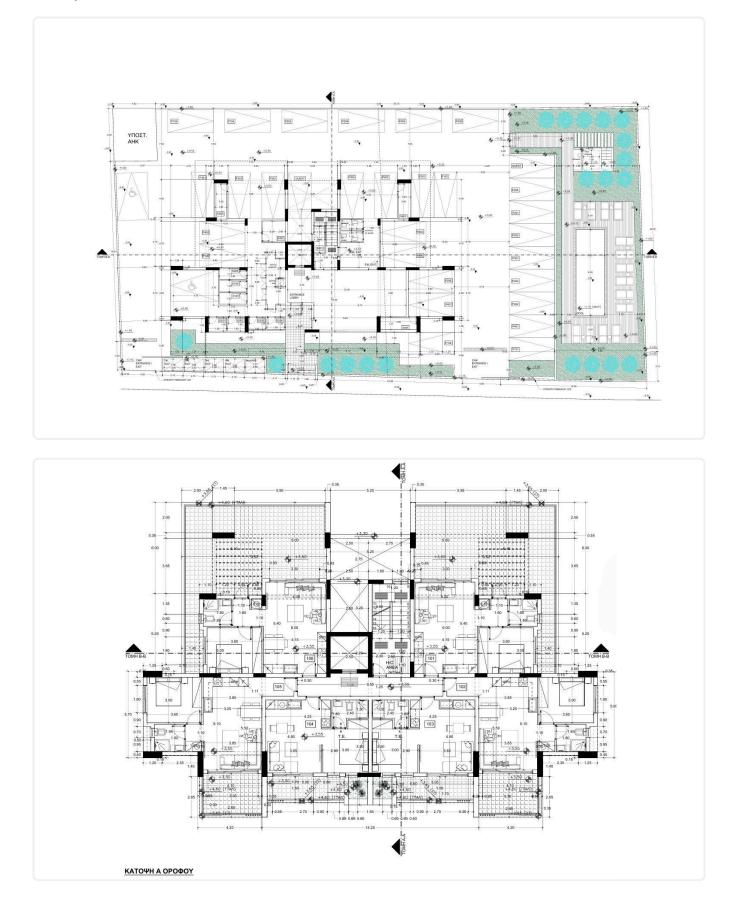

Reference 9665

# Studio Apartment in Kato Polemidia, Limassol

# €185,000 +VAT

| Kato Polemida, Limassol | Studio | 1 Bathroom | 37 m <sup>2</sup> Covered |
|-------------------------|--------|------------|---------------------------|
|                         |        |            |                           |

### Description

- Studio
- •1 W/C
- Internal Area 37m2
- Covered Verandas 9m2
- Uncovered Parking
- Storage

# Covered veranda9 m²Parking spaces1Energy efficiency<br/>ratingAYear of<br/>construction2026StatusUnder<br/>construction





## Facilities

Parking · Uncovered Pool · Communal Storage
Features
Veranda Open plan

# Gallery



















## Floor plans