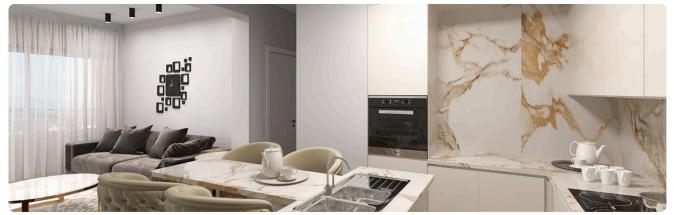

Reference 9665

# Studio Apartment in Kato Polemidia, Limassol

# €185,000 +VAT

| Kato Polemida, Limassol | Studio | 1 Bathroom | 37 m <sup>2</sup> Covered |
|-------------------------|--------|------------|---------------------------|
|                         |        |            |                           |

### Description

- Studio
- •1 W/C
- Internal Area 37m2
- Covered Verandas 9m2
- Uncovered Parking
- Storage

# Covered veranda9 m²Parking spaces1Energy efficiency<br/>ratingAYear of<br/>construction2026StatusUnder<br/>construction





## Facilities

Parking · Uncovered Pool · Communal Storage
Features
Veranda Open plan

# Gallery



















## Floor plans