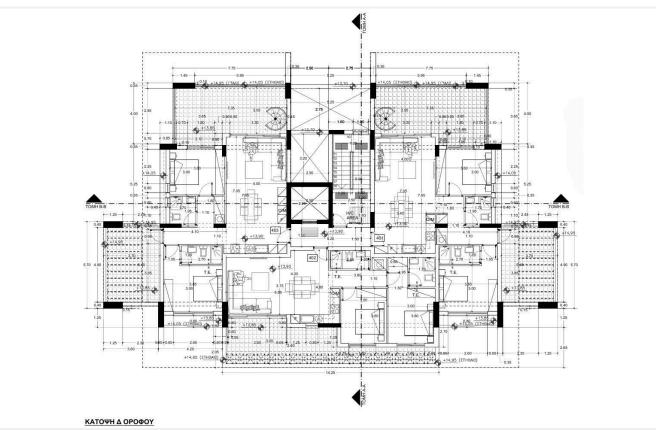

Reference 9665

# Studio Apartment in Kato Polemidia, Limassol

# €185,000 +VAT

| Kato Polemida, Limassol | Studio | 1 Bathroom | 37 m <sup>2</sup> Covered |
|-------------------------|--------|------------|---------------------------|
|                         |        |            |                           |

### Description

- Studio
- •1 W/C
- Internal Area 37m2
- Covered Verandas 9m2
- Uncovered Parking
- Storage

# Covered veranda9 m²Parking spaces1Energy efficiency<br/>ratingAYear of<br/>construction2026StatusUnder<br/>construction





## Facilities

Parking · Uncovered Pool · Communal Storage
Features
Veranda Open plan

# Gallery



















## Floor plans