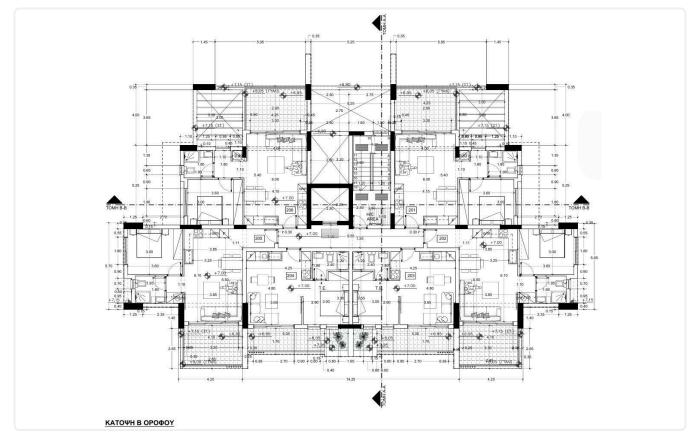

Reference 9665

# Studio Apartment in Kato Polemidia, Limassol

# €185,000 +VAT

| Kato Polemida, Limassol | Studio | 1 Bathroom | 37 m <sup>2</sup> Covered |
|-------------------------|--------|------------|---------------------------|
|                         |        |            |                           |

### Description

- Studio
- •1 W/C
- Internal Area 37m2
- Covered Verandas 9m2
- Uncovered Parking
- Storage

# Covered veranda9 m²Parking spaces1Energy efficiency<br/>ratingAYear of<br/>construction2026StatusUnder<br/>construction





## Facilities

Parking · Uncovered Pool · Communal Storage
Features
Veranda Open plan

# Gallery



















## Floor plans