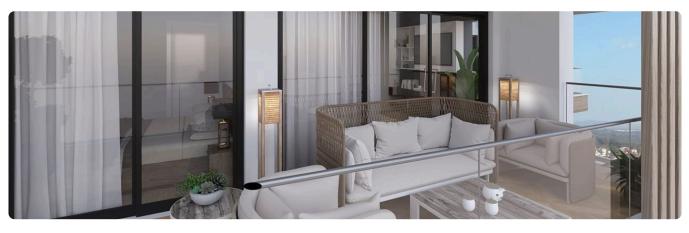

Reference 9665

# Studio Apartment in Kato Polemidia, Limassol

# €185,000 +VAT

| Kato Polemida, Limassol | Studio | 1 Bathroom | 37 m <sup>2</sup> Covered |
|-------------------------|--------|------------|---------------------------|
|                         |        |            |                           |

### Description

- Studio
- •1 W/C
- Internal Area 37m2
- Covered Verandas 9m2
- Uncovered Parking
- Storage

# Covered veranda9 m²Parking spaces1Energy efficiency<br/>ratingAYear of<br/>construction2026StatusUnder<br/>construction





## Facilities

Parking · Uncovered Pool · Communal Storage
Features
Veranda Open plan

# Gallery



















## Floor plans