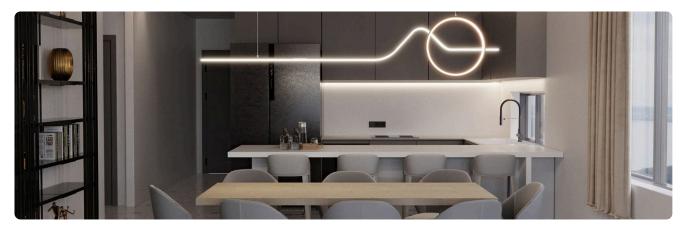

+\ | /AT |
|--------------------------------------------------|-------------|-----|
| Limassol                                         |             |     |

| Germasogia, Limassol | 3 Bedrooms | 3 Bathrooms | 113 m <sup>2</sup> Covered |
|----------------------|------------|-------------|----------------------------|
|                      |            |             |                            |

- •3 bedrooms
- •3 W/C
- Internal Area 113m2
- •Covered Verandas 22m2
- Roof Garden 40m2
- Covered Parking
- Storage
- Photovoltaic Panels
- •Energy Efficiency ''A''

| 22 m²             |
|-------------------|
| 40 m <sup>2</sup> |
| 1                 |
| А                 |
| 2026              |
| Off plan          |
|                   |





## Facilities



## Gallery







































## Floor plans