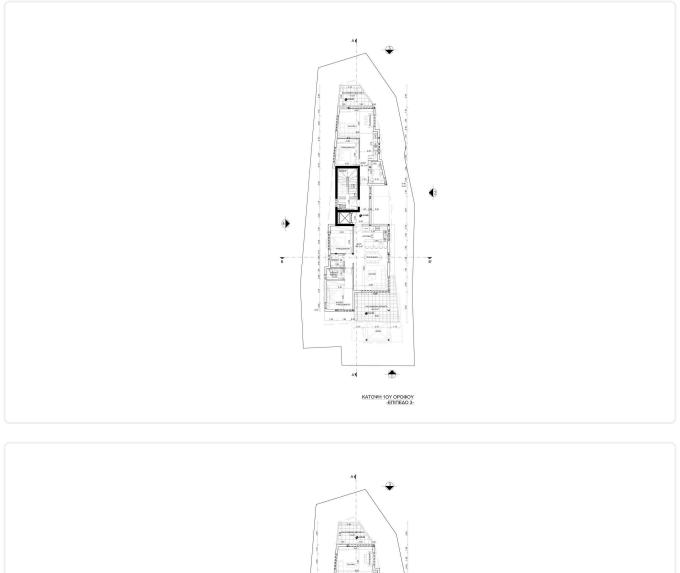

-----------------------|-------------|-----|
| Limassol                                         |             |     |

| Germasogia, Limassol | 3 Bedrooms | 3 Bathrooms | 113 m <sup>2</sup> Covered |
|----------------------|------------|-------------|----------------------------|
|                      |            |             |                            |

- •3 bedrooms
- •3 W/C
- Internal Area 113m2
- •Covered Verandas 22m2
- Roof Garden 40m2
- Covered Parking
- Storage
- Photovoltaic Panels
- •Energy Efficiency ''A''

| 22 m²             |
|-------------------|
| 40 m <sup>2</sup> |
| 1                 |
| А                 |
| 2026              |
| Off plan          |
|                   |





## Facilities



## Gallery







































## Floor plans