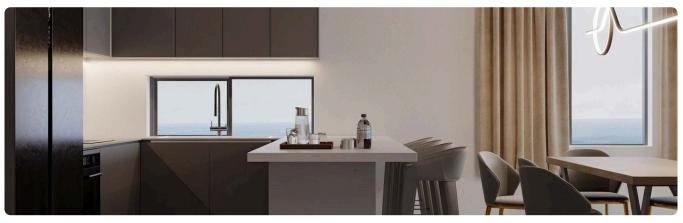

\ | /AT |
|--------------------------------------------------|-------------|-----|
| Limassol                                         |             |     |

| Germasogia, Limassol | 3 Bedrooms | 3 Bathrooms | 113 m <sup>2</sup> Covered |
|----------------------|------------|-------------|----------------------------|
|                      |            |             |                            |

- •3 bedrooms
- •3 W/C
- Internal Area 113m2
- •Covered Verandas 22m2
- Roof Garden 40m2
- Covered Parking
- Storage
- Photovoltaic Panels
- •Energy Efficiency ''A''

| 22 m²             |
|-------------------|
| 40 m <sup>2</sup> |
| 1                 |
| А                 |
| 2026              |
| Off plan          |
|                   |





## Facilities



## Gallery







































## Floor plans