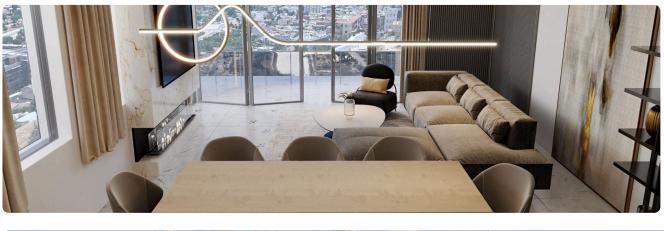

masogeia, | €450,000 +\ | /AT |
|--------------------------------------------------|-------------|-----|
| Limassol                                         |             |     |

| Germasogia, Limassol | 3 Bedrooms | 3 Bathrooms | 113 m <sup>2</sup> Covered |
|----------------------|------------|-------------|----------------------------|
|                      |            |             |                            |

- •3 bedrooms
- •3 W/C
- Internal Area 113m2
- •Covered Verandas 22m2
- Roof Garden 40m2
- Covered Parking
- Storage
- Photovoltaic Panels
- •Energy Efficiency ''A''

| 22 m²             |
|-------------------|
| 40 m <sup>2</sup> |
| 1                 |
| А                 |
| 2026              |
| Off plan          |
|                   |





## Facilities



## Gallery







































## Floor plans