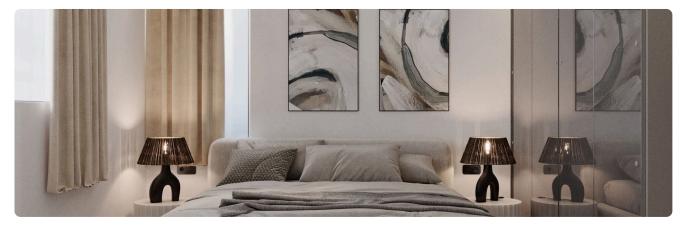

| /AT |
|--------------------------------------------------|-------------|-----|
| Limassol                                         |             |     |

| Germasogia, Limassol | 3 Bedrooms | 3 Bathrooms | 113 m <sup>2</sup> Covered |
|----------------------|------------|-------------|----------------------------|
|                      |            |             |                            |

- •3 bedrooms
- •3 W/C
- Internal Area 113m2
- •Covered Verandas 22m2
- Roof Garden 40m2
- Covered Parking
- Storage
- Photovoltaic Panels
- •Energy Efficiency ''A''

| 22 m²             |
|-------------------|
| 40 m <sup>2</sup> |
| 1                 |
| А                 |
| 2026              |
| Off plan          |
|                   |





## Facilities



## Gallery







































## Floor plans