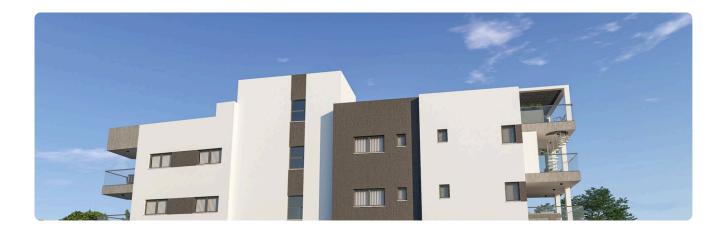

Reference 9655

| 3 Bed Penthouse with roof garden in Germasogeia, | €450,000 +\ | /AT |
|--------------------------------------------------|-------------|-----|
| Limassol                                         |             |     |

| Germasogia, Limassol | 3 Bedrooms | 3 Bathrooms | 113 m <sup>2</sup> Covered |
|----------------------|------------|-------------|----------------------------|
|                      |            |             |                            |

- •3 bedrooms
- •3 W/C
- Internal Area 113m2
- •Covered Verandas 22m2
- Roof Garden 40m2
- Covered Parking
- Storage
- Photovoltaic Panels
- •Energy Efficiency ''A''

| 22 m²             |
|-------------------|
| 40 m <sup>2</sup> |
| 1                 |
| А                 |
| 2026              |
| Off plan          |
|                   |