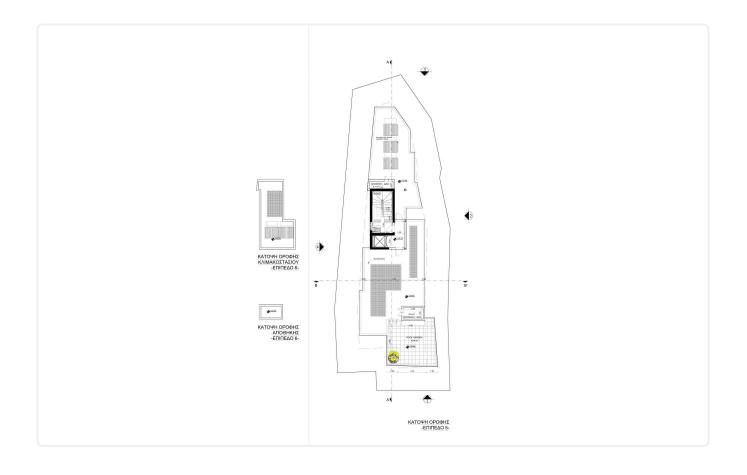

---------------|-------------|-----|
| Limassol                                         |             |     |

| Germasogia, Limassol | 3 Bedrooms | 3 Bathrooms | 113 m <sup>2</sup> Covered |
|----------------------|------------|-------------|----------------------------|
|                      |            |             |                            |

- •3 bedrooms
- •3 W/C
- Internal Area 113m2
- •Covered Verandas 22m2
- Roof Garden 40m2
- Covered Parking
- Storage
- Photovoltaic Panels
- •Energy Efficiency ''A''

| 22 m²             |
|-------------------|
| 40 m <sup>2</sup> |
| 1                 |
| А                 |
| 2026              |
| Off plan          |
|                   |





## Facilities



## Gallery







































## Floor plans