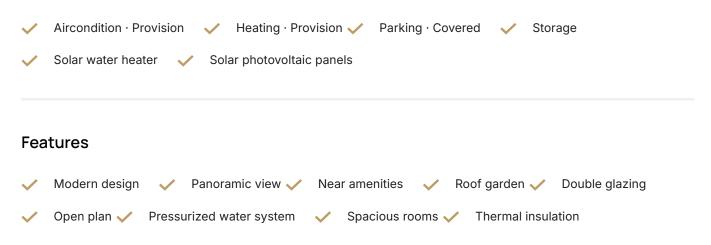

- •3 bedrooms
- •3 W/C
- Internal Area 113m2
- •Covered Verandas 22m2
- Roof Garden 40m2
- Covered Parking
- Storage
- Photovoltaic Panels
- •Energy Efficiency ''A''

| 22 m²             |
|-------------------|
| 40 m <sup>2</sup> |
| 1                 |
| А                 |
| 2026              |
| Off plan          |
|                   |

## Facilities