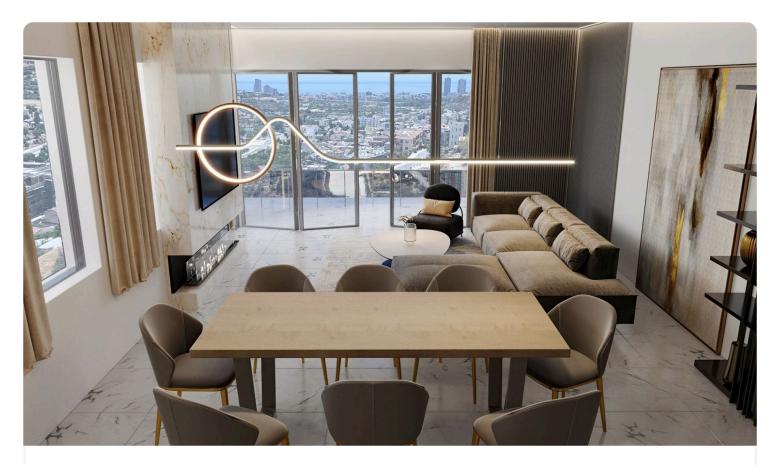

- •3 bedrooms
- •3 W/C
- Internal Area 113m2
- •Covered Verandas 22m2
- Roof Garden 40m2
- Covered Parking
- Storage
- Photovoltaic Panels
- •Energy Efficiency ''A''

| 22 m²             |
|-------------------|
| 40 m <sup>2</sup> |
| 1                 |
| А                 |
| 2026              |
| Off plan          |
|                   |

## Gallery