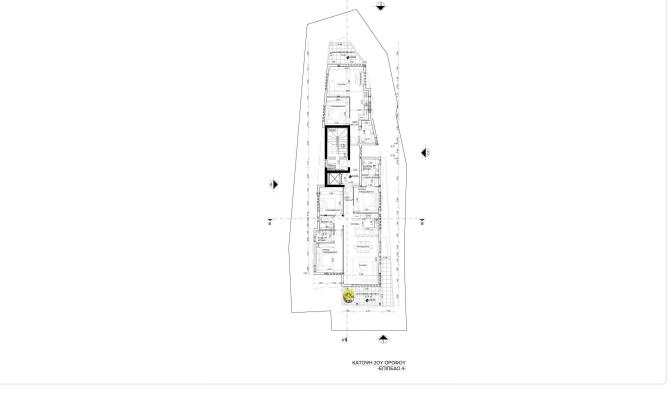

---------------------|-------------|-----|
| Limassol                                         |             |     |

| Germasogia, Limassol | 3 Bedrooms | 3 Bathrooms | 113 m <sup>2</sup> Covered |
|----------------------|------------|-------------|----------------------------|
|                      |            |             |                            |

- •3 bedrooms
- •3 W/C
- Internal Area 113m2
- •Covered Verandas 22m2
- Roof Garden 40m2
- Covered Parking
- Storage
- Photovoltaic Panels
- •Energy Efficiency ''A''

| 22 m²             |
|-------------------|
| 40 m <sup>2</sup> |
| 1                 |
| А                 |
| 2026              |
| Off plan          |
|                   |





## Facilities



## Gallery







































## Floor plans