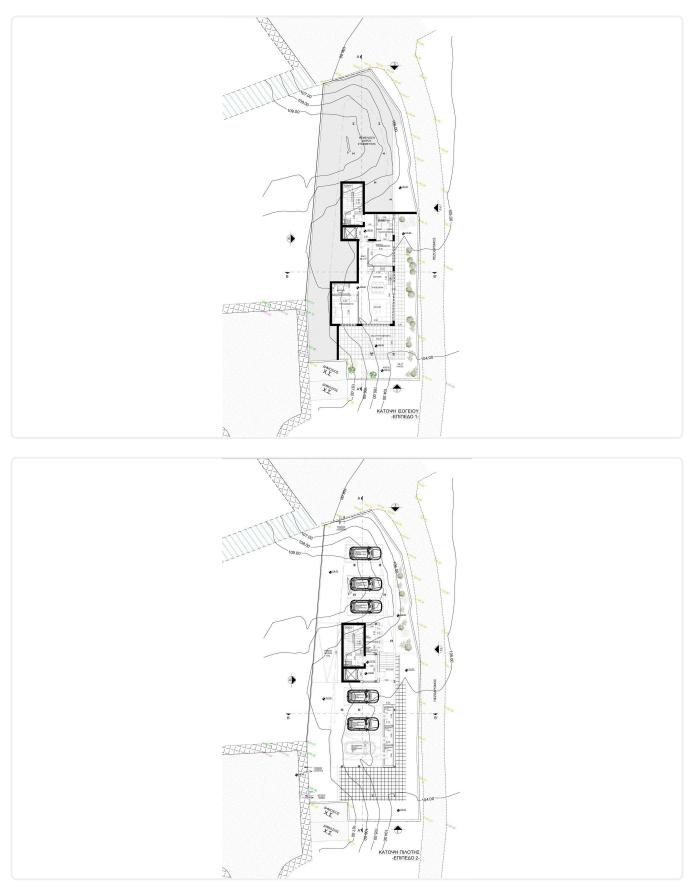

-----------------------------|-------------|-----|
| Limassol                                         |             |     |

| Germasogia, Limassol | 3 Bedrooms | 3 Bathrooms | 113 m <sup>2</sup> Covered |
|----------------------|------------|-------------|----------------------------|
|                      |            |             |                            |

- •3 bedrooms
- •3 W/C
- Internal Area 113m2
- •Covered Verandas 22m2
- Roof Garden 40m2
- Covered Parking
- Storage
- Photovoltaic Panels
- •Energy Efficiency ''A''

| 22 m²             |
|-------------------|
| 40 m <sup>2</sup> |
| 1                 |
| А                 |
| 2026              |
| Off plan          |
|                   |





## Facilities



## Gallery







































## Floor plans