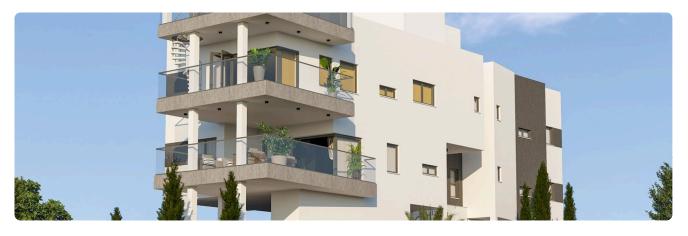

Reference 9655

| 3 Bed Penthouse with roof garden in Germasogeia, | €450,000 +\ | /AT |
|--------------------------------------------------|-------------|-----|
| Limassol                                         |             |     |

| Germasogia, Limassol | 3 Bedrooms | 3 Bathrooms | 113 m <sup>2</sup> Covered |
|----------------------|------------|-------------|----------------------------|
|                      |            |             |                            |

- •3 bedrooms
- •3 W/C
- Internal Area 113m2
- •Covered Verandas 22m2
- Roof Garden 40m2
- Covered Parking
- Storage
- Photovoltaic Panels
- •Energy Efficiency ''A''

| 22 m²             |
|-------------------|
| 40 m <sup>2</sup> |
| 1                 |
| А                 |
| 2026              |
| Off plan          |
|                   |

## Gallery