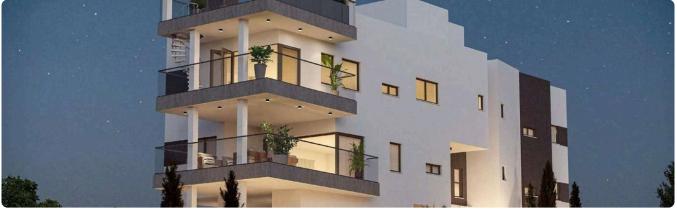

Reference 9655

| 3 Bed Penthouse with roof garden in Germasogeia, | €450,000 +\ | /AT |
|--------------------------------------------------|-------------|-----|
| Limassol                                         |             |     |

| Germasogia, Limassol | 3 Bedrooms | 3 Bathrooms | 113 m <sup>2</sup> Covered |
|----------------------|------------|-------------|----------------------------|
|                      |            |             |                            |