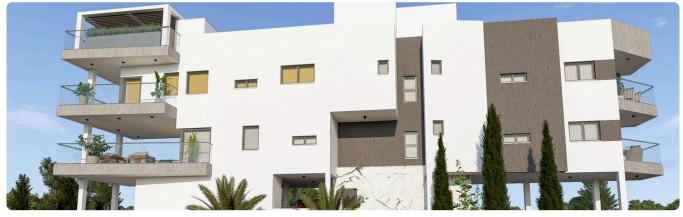

Reference 9655

| 3 Bed Penthouse with roof garden in Germasogeia, | €450,000 +\ | /AT |
|--------------------------------------------------|-------------|-----|
| Limassol                                         |             |     |

| Germasogia, Limassol | 3 Bedrooms | 3 Bathrooms | 113 m <sup>2</sup> Covered |
|----------------------|------------|-------------|----------------------------|
|                      |            |             |                            |

- •3 bedrooms
- •3 W/C
- Internal Area 113m2
- •Covered Verandas 22m2
- Roof Garden 40m2
- Covered Parking
- Storage
- Photovoltaic Panels
- •Energy Efficiency ''A''

| 22 m²             |
|-------------------|
| 40 m <sup>2</sup> |
| 1                 |
| А                 |
| 2026              |
| Off plan          |
|                   |

## Gallery