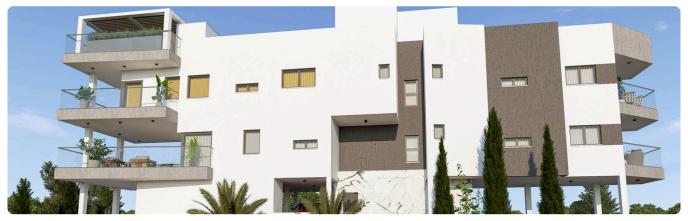

Reference 9654

Ground Floor 2 Bed Apartment in Germasogeia, Limassol

€330,000 +VAT

Germasogia, Limassol

2 Bedrooms 2 Bathrooms 88 m<sup>2</sup> Covered

# Description

- •2 bedrooms
- •2 W/C
- •Internal Area 88m2
- •Covered Verandas 53m2
- Covered Parking
- Storage
- Photovoltaic Panels
- •Energy Efficiency "A"

Covered veranda 53 m<sup>2</sup> Parking spaces 1 Energy efficiency rating Α 2026 Year of construction Off plan Status