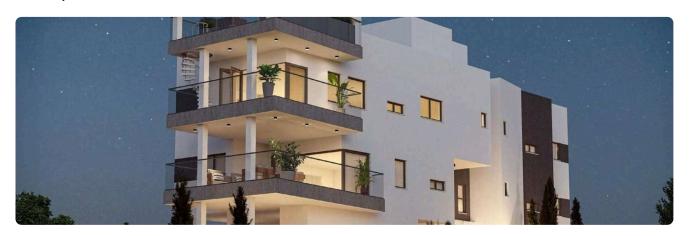

Reference 9654

Ground Floor 2 Bed Apartment in Germasogeia, Limassol

€330,000 +VAT

Germasogia, Limassol

2 Bedrooms 2 Bathrooms 88 m<sup>2</sup> Covered

# Description

- •2 bedrooms
- •2 W/C
- •Internal Area 88m2
- •Covered Verandas 53m2
- Covered Parking
- Storage
- Photovoltaic Panels
- •Energy Efficiency "A"

Covered veranda 53 m<sup>2</sup> Parking spaces 1 Energy efficiency rating Α 2026 Year of construction Off plan Status





### **Facilities**

- ✓ Aircondition · Provision ✓ Heating · Provision ✓ Parking · Covered ✓ Storage
- ✓ Solar water heater ✓ Solar photovoltaic panels

### **Features**

- ✓ Modern design ✓ Panoramic view ✓ Near amenities ✓ Double glazing ✓ Open plan
- ✓ Pressurized water system ✓ Spacious rooms ✓ Thermal insulation

# Gallery







































# Floor plans