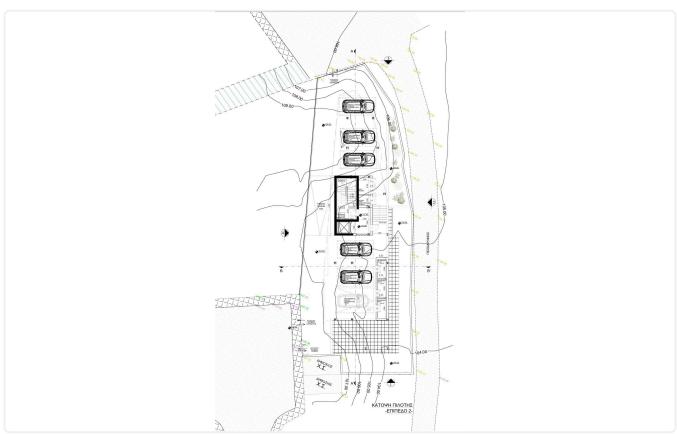

2 Bed Apartment in Germasogeia, Limassol

€330,000 +VAT

Germasogia, Limassol

2 Bedrooms 2 Bathrooms 88 m<sup>2</sup> Covered

# Description

- •2 bedrooms
- •2 W/C
- •Internal Area 88m2
- •Covered Verandas 53m2
- Covered Parking
- Storage
- Photovoltaic Panels
- •Energy Efficiency "A"

Covered veranda 53 m<sup>2</sup> Parking spaces 1 Energy efficiency rating Α 2026 Year of construction Off plan Status





### **Facilities**

- ✓ Aircondition · Provision ✓ Heating · Provision ✓ Parking · Covered ✓ Storage
- ✓ Solar water heater ✓ Solar photovoltaic panels

### **Features**

- ✓ Modern design ✓ Panoramic view ✓ Near amenities ✓ Double glazing ✓ Open plan
- ✓ Pressurized water system ✓ Spacious rooms ✓ Thermal insulation

# Gallery







































# Floor plans