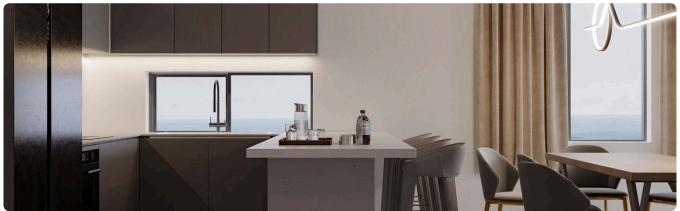

Reference 9654

Ground Floor 2 Bed Apartment in Germasogeia, Limassol

€330,000 +VAT

Germasogia, Limassol

2 Bedrooms 2 Bathrooms 88 m<sup>2</sup> Covered

# Description

- •2 bedrooms
- •2 W/C
- •Internal Area 88m2
- •Covered Verandas 53m2
- Covered Parking
- Storage
- Photovoltaic Panels
- •Energy Efficiency "A"

Covered veranda 53 m<sup>2</sup> Parking spaces 1 Energy efficiency rating Α 2026 Year of construction Off plan Status





### **Facilities**

- ✓ Aircondition · Provision ✓ Heating · Provision ✓ Parking · Covered ✓ Storage
- ✓ Solar water heater ✓ Solar photovoltaic panels

### **Features**

- ✓ Modern design ✓ Panoramic view ✓ Near amenities ✓ Double glazing ✓ Open plan
- ✓ Pressurized water system ✓ Spacious rooms ✓ Thermal insulation

# Gallery







































# Floor plans