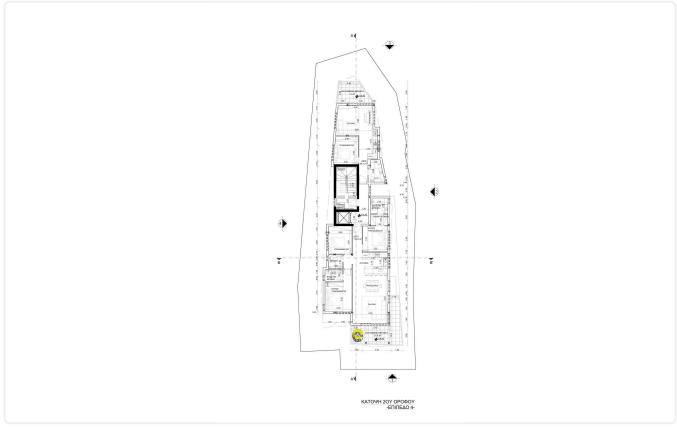

partment in Germasogeia, Limassol

€330,000 +VAT

Germasogia, Limassol

2 Bedrooms 2 Bathrooms 88 m<sup>2</sup> Covered

# Description

- •2 bedrooms
- •2 W/C
- •Internal Area 88m2
- •Covered Verandas 53m2
- Covered Parking
- Storage
- Photovoltaic Panels
- •Energy Efficiency "A"

Covered veranda 53 m<sup>2</sup> Parking spaces 1 Energy efficiency rating Α 2026 Year of construction Off plan Status





### **Facilities**

- ✓ Aircondition · Provision ✓ Heating · Provision ✓ Parking · Covered ✓ Storage
- ✓ Solar water heater ✓ Solar photovoltaic panels

### **Features**

- ✓ Modern design ✓ Panoramic view ✓ Near amenities ✓ Double glazing ✓ Open plan
- ✓ Pressurized water system ✓ Spacious rooms ✓ Thermal insulation

# Gallery







































# Floor plans