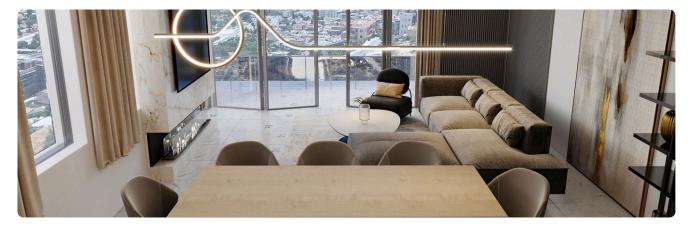

Reference 9654

Ground Floor 2 Bed Apartment in Germasogeia, Limassol

€330,000 +VAT

Germasogia, Limassol

2 Bedrooms 2 Bathrooms 88 m<sup>2</sup> Covered

# Description

- •2 bedrooms
- •2 W/C
- •Internal Area 88m2
- •Covered Verandas 53m2
- Covered Parking
- Storage
- Photovoltaic Panels
- •Energy Efficiency "A"

Covered veranda 53 m<sup>2</sup> Parking spaces 1 Energy efficiency rating Α 2026 Year of construction Off plan Status





### **Facilities**

- ✓ Aircondition · Provision ✓ Heating · Provision ✓ Parking · Covered ✓ Storage
- ✓ Solar water heater ✓ Solar photovoltaic panels

### **Features**

- ✓ Modern design ✓ Panoramic view ✓ Near amenities ✓ Double glazing ✓ Open plan
- ✓ Pressurized water system ✓ Spacious rooms ✓ Thermal insulation

# Gallery







































# Floor plans