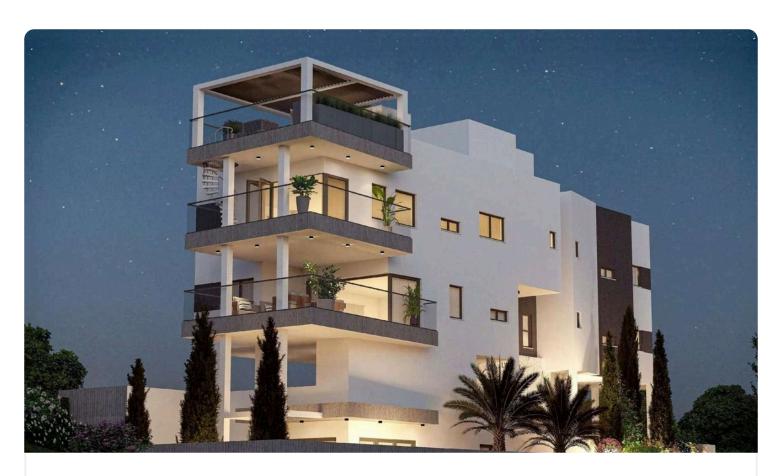

Reference 9654

Ground Floor 2 Bed Apartment in Germasogeia, Limassol

€330,000 +VAT

Germasogia, Limassol

2 Bedrooms 2 Bathrooms 88 m<sup>2</sup> Covered

# Description

- •2 bedrooms
- •2 W/C
- •Internal Area 88m2
- •Covered Verandas 53m2
- Covered Parking
- Storage
- Photovoltaic Panels
- •Energy Efficiency "A"

Covered veranda 53 m<sup>2</sup> Parking spaces 1 Energy efficiency rating Α 2026 Year of construction Off plan Status

# Gallery