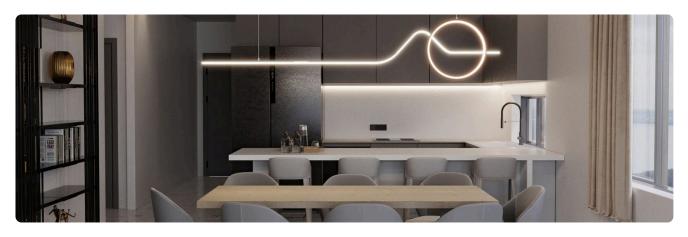

Reference 9654

Ground Floor 2 Bed Apartment in Germasogeia, Limassol

€330,000 +VAT

Germasogia, Limassol

2 Bedrooms 2 Bathrooms 88 m<sup>2</sup> Covered

# Description

- •2 bedrooms
- •2 W/C
- •Internal Area 88m2
- •Covered Verandas 53m2
- Covered Parking
- Storage
- Photovoltaic Panels
- •Energy Efficiency "A"

Covered veranda 53 m<sup>2</sup> Parking spaces 1 Energy efficiency rating Α 2026 Year of construction Off plan Status





### **Facilities**

- ✓ Aircondition · Provision ✓ Heating · Provision ✓ Parking · Covered ✓ Storage
- ✓ Solar water heater ✓ Solar photovoltaic panels

### **Features**

- ✓ Modern design ✓ Panoramic view ✓ Near amenities ✓ Double glazing ✓ Open plan
- ✓ Pressurized water system ✓ Spacious rooms ✓ Thermal insulation

# Gallery







































# Floor plans