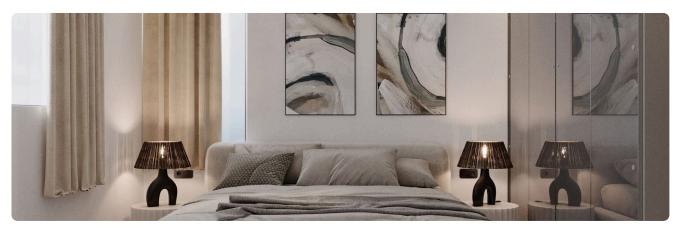

Reference 9654

Ground Floor 2 Bed Apartment in Germasogeia, Limassol

€330,000 +VAT

Germasogia, Limassol

2 Bedrooms 2 Bathrooms 88 m<sup>2</sup> Covered

# Description

- •2 bedrooms
- •2 W/C
- •Internal Area 88m2
- •Covered Verandas 53m2
- Covered Parking
- Storage
- Photovoltaic Panels
- •Energy Efficiency "A"

Covered veranda 53 m<sup>2</sup> Parking spaces 1 Energy efficiency rating Α 2026 Year of construction Off plan Status





### **Facilities**

- ✓ Aircondition · Provision ✓ Heating · Provision ✓ Parking · Covered ✓ Storage
- ✓ Solar water heater ✓ Solar photovoltaic panels

### **Features**

- ✓ Modern design ✓ Panoramic view ✓ Near amenities ✓ Double glazing ✓ Open plan
- ✓ Pressurized water system ✓ Spacious rooms ✓ Thermal insulation

# Gallery







































# Floor plans