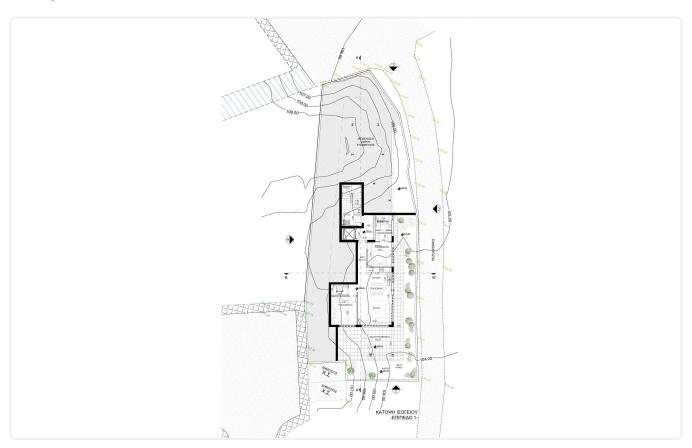

or 2 Bed Apartment in Germasogeia, Limassol

€330,000 +VAT

Germasogia, Limassol

2 Bedrooms 2 Bathrooms 88 m<sup>2</sup> Covered

# Description

- •2 bedrooms
- •2 W/C
- •Internal Area 88m2
- •Covered Verandas 53m2
- Covered Parking
- Storage
- Photovoltaic Panels
- •Energy Efficiency "A"

Covered veranda 53 m<sup>2</sup> Parking spaces 1 Energy efficiency rating Α 2026 Year of construction Off plan Status





### **Facilities**

- ✓ Aircondition · Provision ✓ Heating · Provision ✓ Parking · Covered ✓ Storage
- ✓ Solar water heater ✓ Solar photovoltaic panels

### **Features**

- ✓ Modern design ✓ Panoramic view ✓ Near amenities ✓ Double glazing ✓ Open plan
- ✓ Pressurized water system ✓ Spacious rooms ✓ Thermal insulation

# Gallery







































# Floor plans