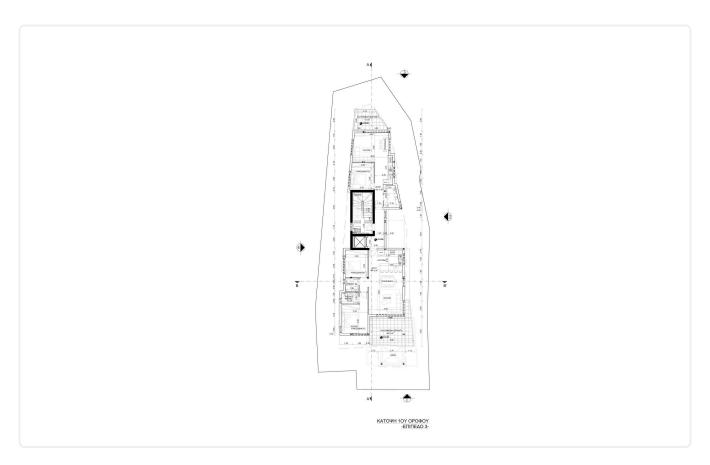

Apartment in Germasogeia, Limassol

€330,000 +VAT

Germasogia, Limassol

2 Bedrooms 2 Bathrooms 88 m<sup>2</sup> Covered

# Description

- •2 bedrooms
- •2 W/C
- •Internal Area 88m2
- •Covered Verandas 53m2
- Covered Parking
- Storage
- Photovoltaic Panels
- •Energy Efficiency "A"

Covered veranda 53 m<sup>2</sup> Parking spaces 1 Energy efficiency rating Α 2026 Year of construction Off plan Status





### **Facilities**

- ✓ Aircondition · Provision ✓ Heating · Provision ✓ Parking · Covered ✓ Storage
- ✓ Solar water heater ✓ Solar photovoltaic panels

### **Features**

- ✓ Modern design ✓ Panoramic view ✓ Near amenities ✓ Double glazing ✓ Open plan
- ✓ Pressurized water system ✓ Spacious rooms ✓ Thermal insulation

# Gallery







































# Floor plans