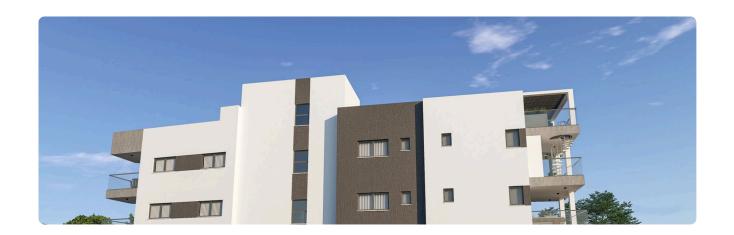

ence 9654

Ground Floor 2 Bed Apartment in Germasogeia, Limassol

€330,000 +VAT

Germasogia, Limassol

2 Bedrooms 2 Bathrooms 88 m<sup>2</sup> Covered

# Description

- •2 bedrooms
- •2 W/C
- •Internal Area 88m2
- •Covered Verandas 53m2
- Covered Parking
- Storage
- Photovoltaic Panels
- •Energy Efficiency "A"

Covered veranda 53 m<sup>2</sup> Parking spaces 1 Energy efficiency rating Α 2026 Year of construction Off plan Status





### **Facilities**

- ✓ Aircondition · Provision ✓ Heating · Provision ✓ Parking · Covered ✓ Storage
- ✓ Solar water heater ✓ Solar photovoltaic panels

### **Features**

- ✓ Modern design ✓ Panoramic view ✓ Near amenities ✓ Double glazing ✓ Open plan
- ✓ Pressurized water system ✓ Spacious rooms ✓ Thermal insulation

# Gallery







































# Floor plans