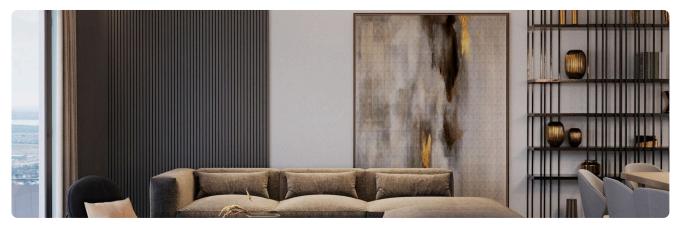

Reference 9654

Ground Floor 2 Bed Apartment in Germasogeia, Limassol

€330,000 +VAT

Germasogia, Limassol

2 Bedrooms 2 Bathrooms 88 m<sup>2</sup> Covered

# Description

- •2 bedrooms
- •2 W/C
- •Internal Area 88m2
- •Covered Verandas 53m2
- Covered Parking
- Storage
- Photovoltaic Panels
- •Energy Efficiency "A"

Covered veranda 53 m<sup>2</sup> Parking spaces 1 Energy efficiency rating Α 2026 Year of construction Off plan Status





### **Facilities**

- ✓ Aircondition · Provision ✓ Heating · Provision ✓ Parking · Covered ✓ Storage
- ✓ Solar water heater ✓ Solar photovoltaic panels

### **Features**

- ✓ Modern design ✓ Panoramic view ✓ Near amenities ✓ Double glazing ✓ Open plan
- ✓ Pressurized water system ✓ Spacious rooms ✓ Thermal insulation

# Gallery







































# Floor plans