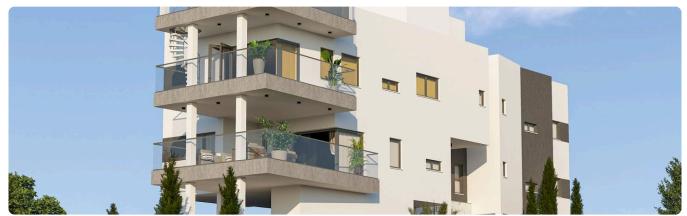

Reference 9654

Ground Floor 2 Bed Apartment in Germasogeia, Limassol

€330,000 +VAT

Germasogia, Limassol

2 Bedrooms 2 Bathrooms 88 m<sup>2</sup> Covered

# Description

- •2 bedrooms
- •2 W/C
- •Internal Area 88m2
- •Covered Verandas 53m2
- Covered Parking
- Storage
- Photovoltaic Panels
- •Energy Efficiency "A"

Covered veranda 53 m<sup>2</sup> Parking spaces 1 Energy efficiency rating Α 2026 Year of construction Off plan Status





### **Facilities**

- ✓ Aircondition · Provision ✓ Heating · Provision ✓ Parking · Covered ✓ Storage
- ✓ Solar water heater ✓ Solar photovoltaic panels

### **Features**

- ✓ Modern design ✓ Panoramic view ✓ Near amenities ✓ Double glazing ✓ Open plan
- ✓ Pressurized water system ✓ Spacious rooms ✓ Thermal insulation

# Gallery







































# Floor plans