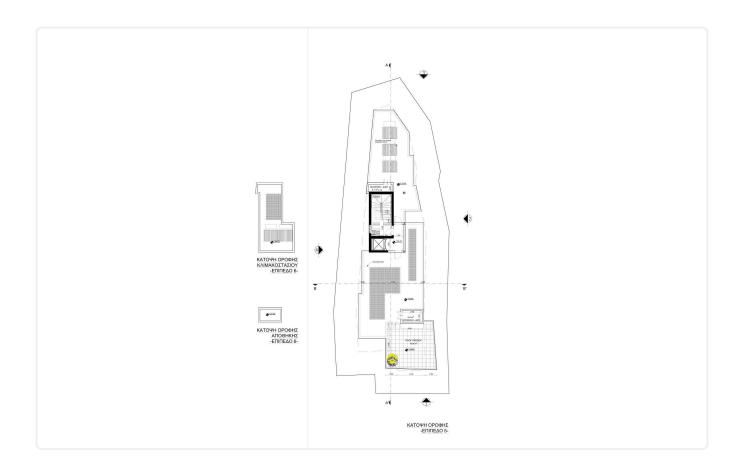

nt in Germasogeia, Limassol

€330,000 +VAT

Germasogia, Limassol

2 Bedrooms 2 Bathrooms 88 m<sup>2</sup> Covered

# Description

- •2 bedrooms
- •2 W/C
- •Internal Area 88m2
- •Covered Verandas 53m2
- Covered Parking
- Storage
- Photovoltaic Panels
- •Energy Efficiency "A"

Covered veranda 53 m<sup>2</sup> Parking spaces 1 Energy efficiency rating Α 2026 Year of construction Off plan Status





### **Facilities**

- ✓ Aircondition · Provision ✓ Heating · Provision ✓ Parking · Covered ✓ Storage
- ✓ Solar water heater ✓ Solar photovoltaic panels

### **Features**

- ✓ Modern design ✓ Panoramic view ✓ Near amenities ✓ Double glazing ✓ Open plan
- ✓ Pressurized water system ✓ Spacious rooms ✓ Thermal insulation

# Gallery







































# Floor plans