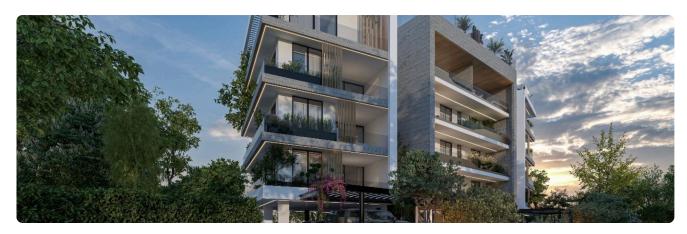

Germasogeia, Limassol

€460,000 +VAT

Germasogia, Limassol

2 Bedrooms

2 Bathrooms 81 m<sup>2</sup> Covered

## Description

- •2 bedrooms
- •2 W/C
- •Internal Area 81m2
- •Covered Verandas 51m2
- Covered Parking
- •Communal Swimming Pool
- •Gym & Sauna
- Smart System
- •Energy Efficiency "A"

Covered veranda 51 m<sup>2</sup> Parking spaces 1 Energy efficiency rating 2026 Year of construction Off plan Status





#### **Facilities**

- ✓ Aircondition · Provision ✓ Heating · Provision ✓ Parking · Covered ✓ Pool · Communal
- ✓ Gym ✓ Sauna ✓ Solar water heater

#### **Features**

- ✓ Veranda ✓ Luxury specifications ✓ Modern design ✓ Near amenities ✓ Alarm system
- ✓ Double glazing ✓ Pressurized water system ✓ Easy access to highway ✓ Thermal insulation
- Smart home automation

### Gallery

































































# Floor plans