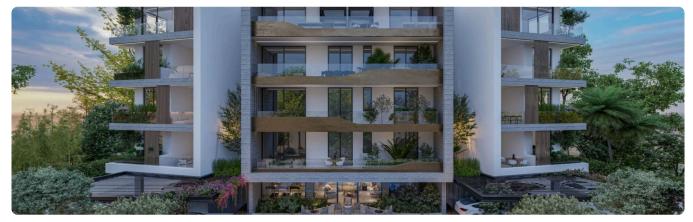

ermasogeia, Limassol

€460,000 +VAT

Germasogia, Limassol

2 Bedrooms

2 Bathrooms 81 m<sup>2</sup> Covered

## Description

- •2 bedrooms
- •2 W/C
- •Internal Area 81m2
- •Covered Verandas 51m2
- Covered Parking
- •Communal Swimming Pool
- •Gym & Sauna
- Smart System
- •Energy Efficiency "A"

Covered veranda 51 m<sup>2</sup> Parking spaces 1 Energy efficiency rating 2026 Year of construction Off plan Status





#### **Facilities**

- ✓ Aircondition · Provision ✓ Heating · Provision ✓ Parking · Covered ✓ Pool · Communal
- ✓ Gym ✓ Sauna ✓ Solar water heater

#### **Features**

- ✓ Veranda ✓ Luxury specifications ✓ Modern design ✓ Near amenities ✓ Alarm system
- ✓ Double glazing ✓ Pressurized water system ✓ Easy access to highway ✓ Thermal insulation
- Smart home automation

### Gallery

































































# Floor plans