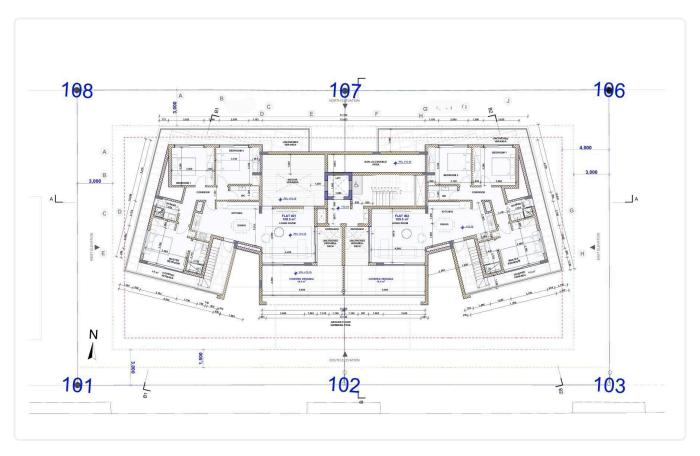

</sup> Covered

## Description

- •2 bedrooms
- •2 W/C
- •Internal Area 81m2
- •Covered Verandas 51m2
- Covered Parking
- •Communal Swimming Pool
- •Gym & Sauna
- Smart System
- •Energy Efficiency "A"

Covered veranda 51 m<sup>2</sup> Parking spaces 1 Energy efficiency rating 2026 Year of construction Off plan Status





#### **Facilities**

- ✓ Aircondition · Provision ✓ Heating · Provision ✓ Parking · Covered ✓ Pool · Communal
- ✓ Gym ✓ Sauna ✓ Solar water heater

#### **Features**

- ✓ Veranda ✓ Luxury specifications ✓ Modern design ✓ Near amenities ✓ Alarm system
- ✓ Double glazing ✓ Pressurized water system ✓ Easy access to highway ✓ Thermal insulation
- Smart home automation

### Gallery

































































# Floor plans