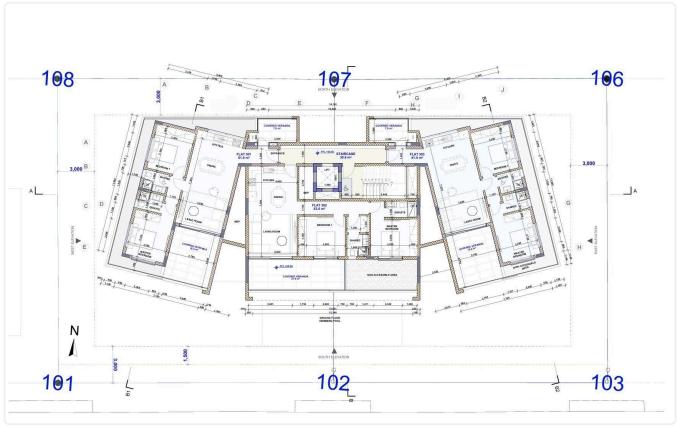

<sup>2</sup> Covered

## Description

- •2 bedrooms
- •2 W/C
- •Internal Area 81m2
- •Covered Verandas 51m2
- Covered Parking
- •Communal Swimming Pool
- •Gym & Sauna
- Smart System
- •Energy Efficiency "A"

Covered veranda 51 m<sup>2</sup> Parking spaces 1 Energy efficiency rating 2026 Year of construction Off plan Status





#### **Facilities**

- ✓ Aircondition · Provision ✓ Heating · Provision ✓ Parking · Covered ✓ Pool · Communal
- ✓ Gym ✓ Sauna ✓ Solar water heater

#### **Features**

- ✓ Veranda ✓ Luxury specifications ✓ Modern design ✓ Near amenities ✓ Alarm system
- ✓ Double glazing ✓ Pressurized water system ✓ Easy access to highway ✓ Thermal insulation
- Smart home automation

### Gallery

































































# Floor plans