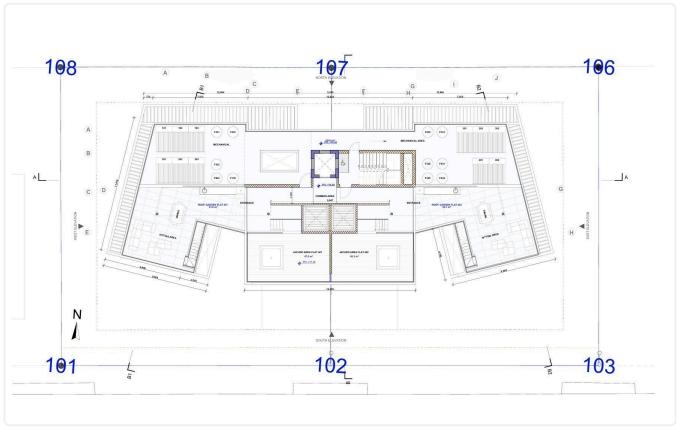

sup> Covered

## Description

- •2 bedrooms
- •2 W/C
- •Internal Area 81m2
- •Covered Verandas 51m2
- Covered Parking
- •Communal Swimming Pool
- •Gym & Sauna
- Smart System
- •Energy Efficiency "A"

Covered veranda 51 m<sup>2</sup> Parking spaces 1 Energy efficiency rating 2026 Year of construction Off plan Status





#### **Facilities**

- ✓ Aircondition · Provision ✓ Heating · Provision ✓ Parking · Covered ✓ Pool · Communal
- ✓ Gym ✓ Sauna ✓ Solar water heater

#### **Features**

- ✓ Veranda ✓ Luxury specifications ✓ Modern design ✓ Near amenities ✓ Alarm system
- ✓ Double glazing ✓ Pressurized water system ✓ Easy access to highway ✓ Thermal insulation
- Smart home automation

### Gallery

































































# Floor plans