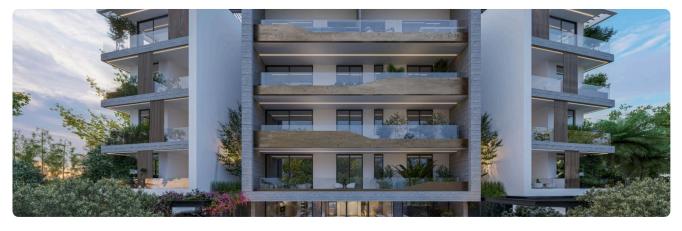

Reference 9645

2 Bed Apartment in Germasogeia, Limassol

€460,000 +VAT

Germasogia, Limassol

2 Bedrooms

2 Bathrooms 81 m<sup>2</sup> Covered

## Description

- •2 bedrooms
- •2 W/C
- •Internal Area 81m2
- •Covered Verandas 51m2
- Covered Parking
- •Communal Swimming Pool
- •Gym & Sauna
- Smart System
- •Energy Efficiency "A"

Covered veranda 51 m<sup>2</sup> Parking spaces 1 Energy efficiency rating 2026 Year of construction Off plan Status