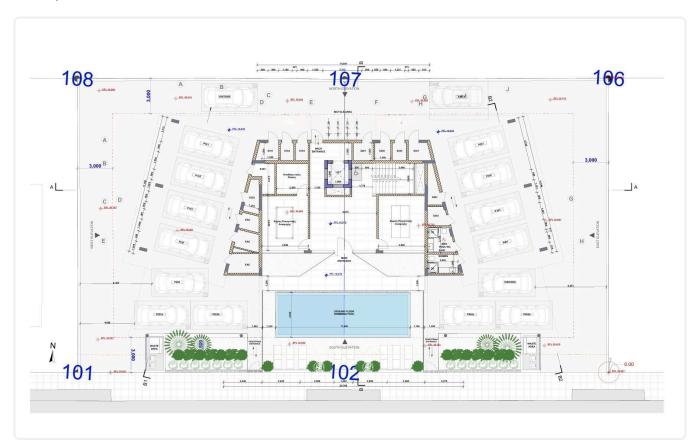

rooms 81 m<sup>2</sup> Covered

## Description

- •2 bedrooms
- •2 W/C
- •Internal Area 81m2
- •Covered Verandas 51m2
- Covered Parking
- •Communal Swimming Pool
- •Gym & Sauna
- Smart System
- •Energy Efficiency "A"

Covered veranda 51 m<sup>2</sup> Parking spaces 1 Energy efficiency rating 2026 Year of construction Off plan Status





#### **Facilities**

- ✓ Aircondition · Provision ✓ Heating · Provision ✓ Parking · Covered ✓ Pool · Communal
- ✓ Gym ✓ Sauna ✓ Solar water heater

#### **Features**

- ✓ Veranda ✓ Luxury specifications ✓ Modern design ✓ Near amenities ✓ Alarm system
- ✓ Double glazing ✓ Pressurized water system ✓ Easy access to highway ✓ Thermal insulation
- Smart home automation

### Gallery

































































# Floor plans