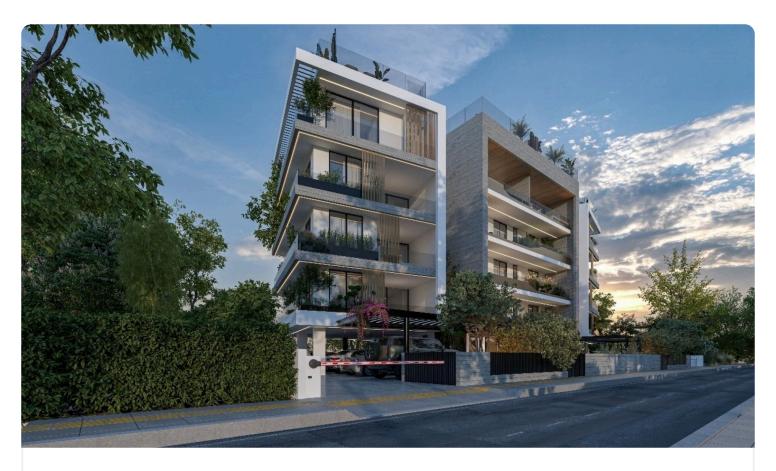

Reference 9645

2 Bed Apartment in Germasogeia, Limassol

€460,000 +VAT

Germasogia, Limassol

2 Bedrooms

2 Bathrooms 81 m<sup>2</sup> Covered

## Description

- •2 bedrooms
- •2 W/C
- •Internal Area 81m2
- •Covered Verandas 51m2
- Covered Parking
- •Communal Swimming Pool
- •Gym & Sauna
- Smart System
- •Energy Efficiency "A"

Covered veranda 51 m<sup>2</sup> Parking spaces 1 Energy efficiency rating 2026 Year of construction Off plan Status

#### **Facilities**

- ✓ Aircondition · Provision ✓ Heating · Provision ✓ Parking · Covered ✓ Pool · Communal
- ✓ Gym ✓ Sauna ✓ Solar water heater

#### **Features**

- ✓ Veranda ✓ Luxury specifications ✓ Modern design ✓ Near amenities ✓ Alarm system
- ✓ Double glazing ✓ Pressurized water system ✓ Easy access to highway ✓ Thermal insulation
- Smart home automation