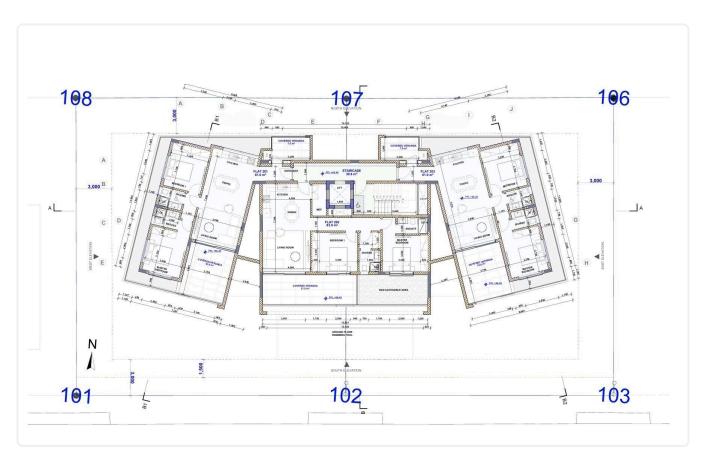

m<sup>2</sup> Covered

## Description

- •2 bedrooms
- •2 W/C
- •Internal Area 81m2
- •Covered Verandas 51m2
- Covered Parking
- •Communal Swimming Pool
- •Gym & Sauna
- Smart System
- •Energy Efficiency "A"

Covered veranda 51 m<sup>2</sup> Parking spaces 1 Energy efficiency rating 2026 Year of construction Off plan Status





#### **Facilities**

- ✓ Aircondition · Provision ✓ Heating · Provision ✓ Parking · Covered ✓ Pool · Communal
- ✓ Gym ✓ Sauna ✓ Solar water heater

#### **Features**

- ✓ Veranda ✓ Luxury specifications ✓ Modern design ✓ Near amenities ✓ Alarm system
- ✓ Double glazing ✓ Pressurized water system ✓ Easy access to highway ✓ Thermal insulation
- Smart home automation

### Gallery

































































# Floor plans