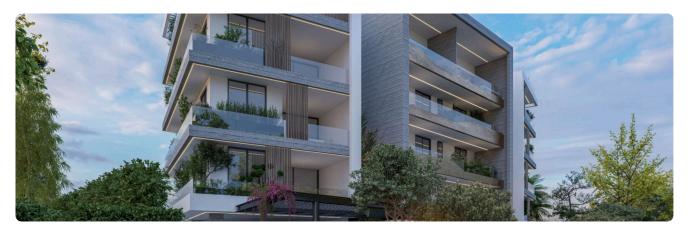

Reference 9645

2 Bed Apartment in Germasogeia, Limassol

€460,000 +VAT

Germasogia, Limassol

2 Bedrooms

2 Bathrooms 81 m<sup>2</sup> Covered

## Description

- •2 bedrooms
- •2 W/C
- •Internal Area 81m2
- •Covered Verandas 51m2
- Covered Parking
- •Communal Swimming Pool
- •Gym & Sauna
- Smart System
- •Energy Efficiency "A"

Covered veranda 51 m<sup>2</sup> Parking spaces 1 Energy efficiency rating 2026 Year of construction Off plan Status