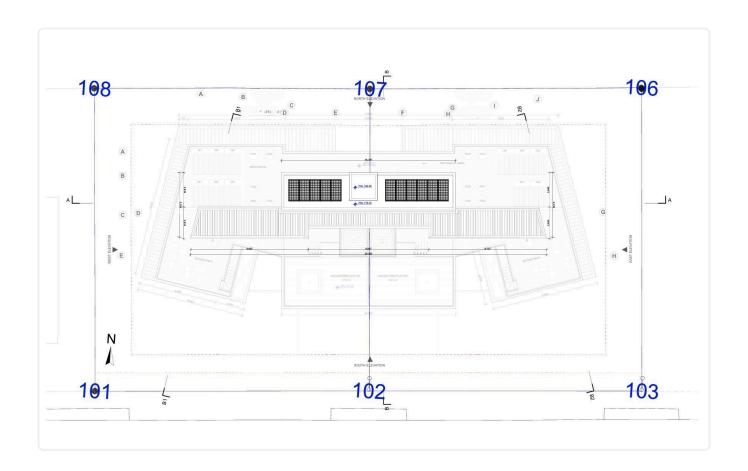

overed

## Description

- •2 bedrooms
- •2 W/C
- •Internal Area 81m2
- •Covered Verandas 51m2
- Covered Parking
- •Communal Swimming Pool
- •Gym & Sauna
- Smart System
- •Energy Efficiency "A"

Covered veranda 51 m<sup>2</sup> Parking spaces 1 Energy efficiency rating 2026 Year of construction Off plan Status





#### **Facilities**

- ✓ Aircondition · Provision ✓ Heating · Provision ✓ Parking · Covered ✓ Pool · Communal
- ✓ Gym ✓ Sauna ✓ Solar water heater

#### **Features**

- ✓ Veranda ✓ Luxury specifications ✓ Modern design ✓ Near amenities ✓ Alarm system
- ✓ Double glazing ✓ Pressurized water system ✓ Easy access to highway ✓ Thermal insulation
- Smart home automation

### Gallery

































































# Floor plans