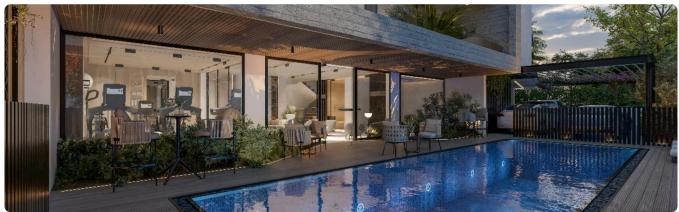

## Description

- •2 bedrooms
- •2 W/C
- •Internal Area 81m2
- •Covered Verandas 51m2
- Covered Parking
- •Communal Swimming Pool
- •Gym & Sauna
- Smart System
- •Energy Efficiency "A"

Covered veranda 51 m<sup>2</sup> Parking spaces 1 Energy efficiency rating 2026 Year of construction Off plan Status

#### **Facilities**

- ✓ Aircondition · Provision ✓ Heating · Provision ✓ Parking · Covered ✓ Pool · Communal
- ✓ Gym ✓ Sauna ✓ Solar water heater