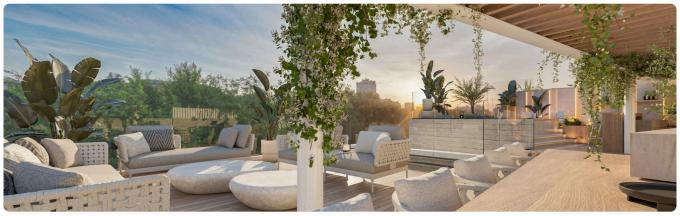

## Description

- •2 bedrooms
- •2 W/C
- •Internal Area 81m2
- •Covered Verandas 51m2
- Covered Parking
- •Communal Swimming Pool
- •Gym & Sauna
- Smart System
- •Energy Efficiency "A"

Covered veranda 51 m<sup>2</sup> Parking spaces 1 Energy efficiency rating 2026 Year of construction Off plan Status

#### **Facilities**

- ✓ Aircondition · Provision ✓ Heating · Provision ✓ Parking · Covered ✓ Pool · Communal
- ✓ Gym ✓ Sauna ✓ Solar water heater

#### **Features**

- ✓ Veranda ✓ Luxury specifications ✓ Modern design ✓ Near amenities ✓ Alarm system
- ✓ Double glazing ✓ Pressurized water system ✓ Easy access to highway ✓ Thermal insulation
- Smart home automation