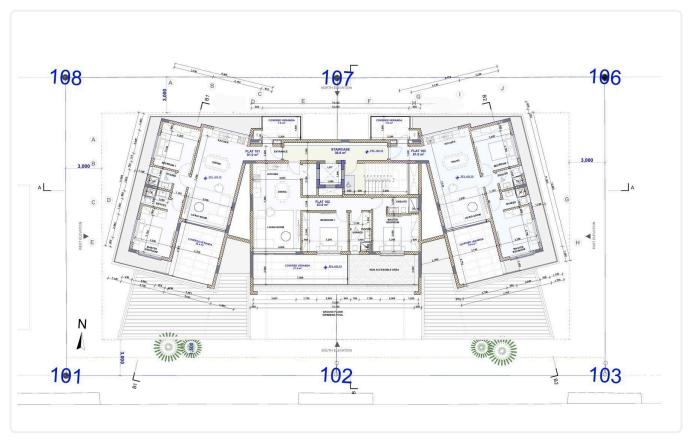

oms 81 m<sup>2</sup> Covered

## Description

- •2 bedrooms
- •2 W/C
- •Internal Area 81m2
- •Covered Verandas 51m2
- Covered Parking
- •Communal Swimming Pool
- •Gym & Sauna
- Smart System
- •Energy Efficiency "A"

Covered veranda 51 m<sup>2</sup> Parking spaces 1 Energy efficiency rating 2026 Year of construction Off plan Status





#### **Facilities**

- ✓ Aircondition · Provision ✓ Heating · Provision ✓ Parking · Covered ✓ Pool · Communal
- ✓ Gym ✓ Sauna ✓ Solar water heater

#### **Features**

- ✓ Veranda ✓ Luxury specifications ✓ Modern design ✓ Near amenities ✓ Alarm system
- ✓ Double glazing ✓ Pressurized water system ✓ Easy access to highway ✓ Thermal insulation
- Smart home automation

### Gallery

































































# Floor plans