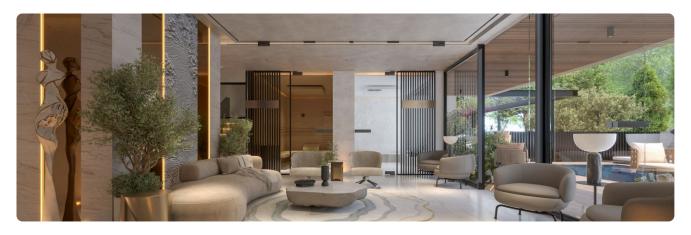

geia, Limassol

€460,000 +VAT

Germasogia, Limassol

2 Bedrooms

2 Bathrooms 81 m<sup>2</sup> Covered

## Description

- •2 bedrooms
- •2 W/C
- •Internal Area 81m2
- •Covered Verandas 51m2
- Covered Parking
- •Communal Swimming Pool
- •Gym & Sauna
- Smart System
- •Energy Efficiency "A"

Covered veranda 51 m<sup>2</sup> Parking spaces 1 Energy efficiency rating 2026 Year of construction Off plan Status





#### **Facilities**

- ✓ Aircondition · Provision ✓ Heating · Provision ✓ Parking · Covered ✓ Pool · Communal
- ✓ Gym ✓ Sauna ✓ Solar water heater

#### **Features**

- ✓ Veranda ✓ Luxury specifications ✓ Modern design ✓ Near amenities ✓ Alarm system
- ✓ Double glazing ✓ Pressurized water system ✓ Easy access to highway ✓ Thermal insulation
- Smart home automation

### Gallery

































































# Floor plans