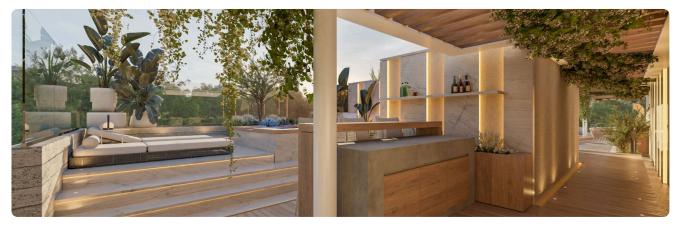

## Description

- •2 bedrooms
- •2 W/C
- •Internal Area 81m2
- •Covered Verandas 51m2
- Covered Parking
- •Communal Swimming Pool
- •Gym & Sauna
- Smart System
- •Energy Efficiency "A"

Covered veranda 51 m<sup>2</sup> Parking spaces 1 Energy efficiency rating 2026 Year of construction Off plan Status

#### **Facilities**

- ✓ Aircondition · Provision ✓ Heating · Provision ✓ Parking · Covered ✓ Pool · Communal
- ✓ Gym ✓ Sauna ✓ Solar water heater

#### **Features**

- ✓ Veranda ✓ Luxury specifications ✓ Modern design ✓ Near amenities ✓ Alarm system
- ✓ Double glazing ✓ Pressurized water system ✓ Easy access to highway ✓ Thermal insulation
- Smart home automation