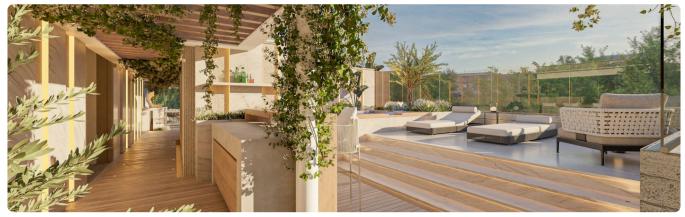

## Description

- •2 bedrooms
- •2 W/C
- •Internal Area 81m2
- •Covered Verandas 51m2
- Covered Parking
- •Communal Swimming Pool
- •Gym & Sauna
- Smart System
- •Energy Efficiency "A"

Covered veranda 51 m<sup>2</sup> Parking spaces 1 Energy efficiency rating 2026 Year of construction Off plan Status

#### **Facilities**

- ✓ Aircondition · Provision ✓ Heating · Provision ✓ Parking · Covered ✓ Pool · Communal
- ✓ Gym ✓ Sauna ✓ Solar water heater

#### **Features**

- ✓ Veranda ✓ Luxury specifications ✓ Modern design ✓ Near amenities ✓ Alarm system
- ✓ Double glazing ✓ Pressurized water system ✓ Easy access to highway ✓ Thermal insulation
- Smart home automation