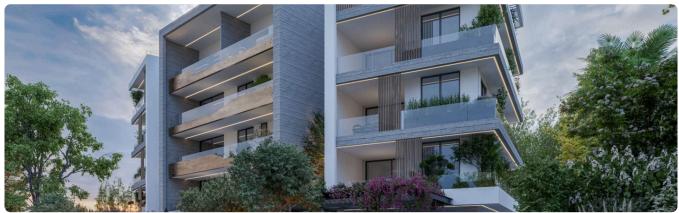

Reference 9645

2 Bed Apartment in Germasogeia, Limassol

€460,000 +VAT

Germasogia, Limassol

2 Bedrooms

2 Bathrooms 81 m<sup>2</sup> Covered

## Description

- •2 bedrooms
- •2 W/C
- •Internal Area 81m2
- •Covered Verandas 51m2
- Covered Parking
- •Communal Swimming Pool
- •Gym & Sauna
- Smart System
- •Energy Efficiency "A"

Covered veranda 51 m<sup>2</sup> Parking spaces 1 Energy efficiency rating 2026 Year of construction Off plan Status