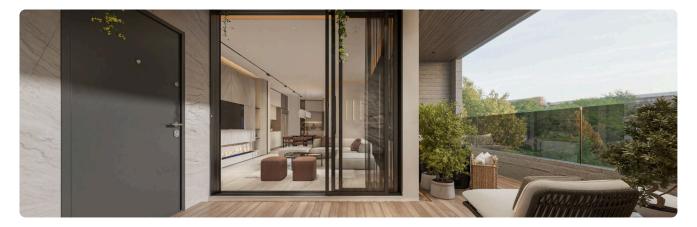

----|
| Description                                                           |                          |               |
| •2 bedrooms                                                           | Covered veranda          | 38 m²         |
| •2 W/C                                                                | Parking spaces           | 1             |
| <ul> <li>Internal Area 83m2</li> <li>Covered Verandas 38m2</li> </ul> | Energy efficiency rating | Α             |
| Covered Parking                                                       | Year of construction     | 2026          |
| •Communal Swimming Pool<br>•Gym & Sauna                               | Status                   | Off plan      |



•Energy Efficiency ''A''





## Facilities



## Gallery