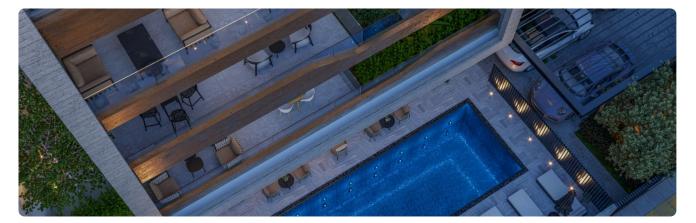

## €380,000 +VAT

| Germasogia, Limassol                                                  | 2 Bedrooms 2 Bathrooms 2 | 83 m² Covered |
|-----------------------------------------------------------------------|--------------------------|---------------|
| Description                                                           |                          |               |
| •2 bedrooms                                                           | Covered veranda          | 38 m²         |
| •2 W/C                                                                | Parking spaces           | 1             |
| <ul> <li>Internal Area 83m2</li> <li>Covered Verandas 38m2</li> </ul> | Energy efficiency rating | Α             |
| Covered Parking                                                       | Year of construction     | 2026          |
| •Communal Swimming Pool<br>•Gym & Sauna                               | Status                   | Off plan      |

## Facilities