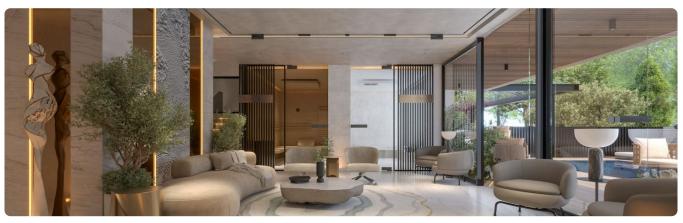

----------|---------------|
| Description                                                           |                          |               |
| •2 bedrooms                                                           | Covered veranda          | 38 m²         |
| •2 W/C                                                                | Parking spaces           | 1             |
| <ul> <li>Internal Area 83m2</li> <li>Covered Verandas 38m2</li> </ul> | Energy efficiency rating | Α             |
| Covered Parking                                                       | Year of construction     | 2026          |
| •Communal Swimming Pool<br>•Gym & Sauna                               | Status                   | Off plan      |



•Energy Efficiency ''A''





## Facilities



## Gallery