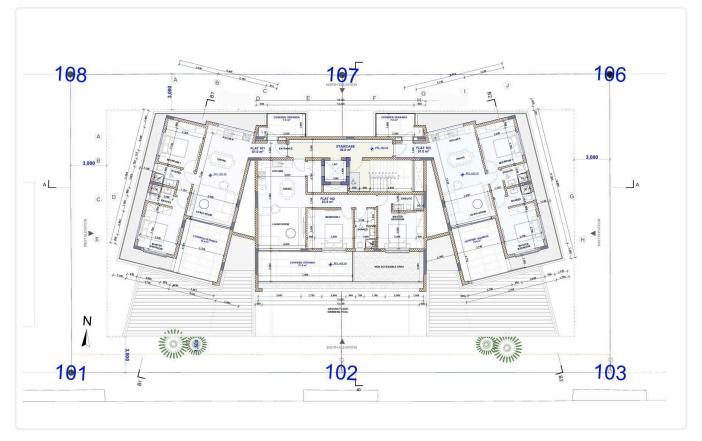

|                          |               |
| •2 bedrooms                                                           | Covered veranda          | 38 m²         |
| •2 W/C                                                                | Parking spaces           | 1             |
| <ul> <li>Internal Area 83m2</li> <li>Covered Verandas 38m2</li> </ul> | Energy efficiency rating | Α             |
| Covered Parking                                                       | Year of construction     | 2026          |
| •Communal Swimming Pool<br>•Gym & Sauna                               | Status                   | Off plan      |



•Energy Efficiency ''A''





## Facilities



## Gallery