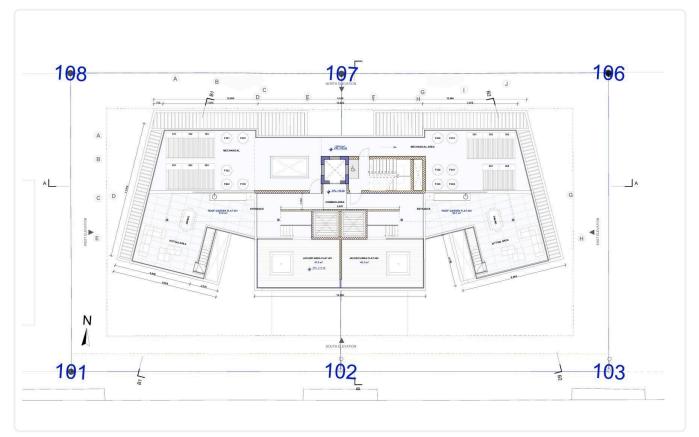

|                          |               |
| •2 bedrooms                                                           | Covered veranda          | 38 m²         |
| •2 W/C                                                                | Parking spaces           | 1             |
| <ul> <li>Internal Area 83m2</li> <li>Covered Verandas 38m2</li> </ul> | Energy efficiency rating | Α             |
| Covered Parking                                                       | Year of construction     | 2026          |
| •Communal Swimming Pool<br>•Gym & Sauna                               | Status                   | Off plan      |



•Energy Efficiency ''A''





## Facilities



## Gallery