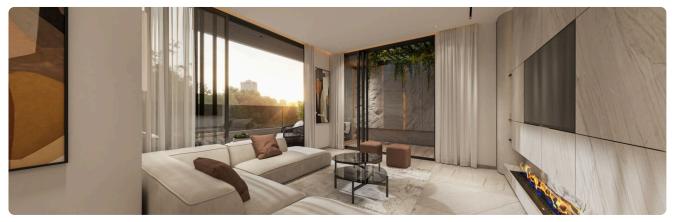

|
| Description                                                           |                          |               |
| •2 bedrooms                                                           | Covered veranda          | 38 m²         |
| •2 W/C                                                                | Parking spaces           | 1             |
| <ul> <li>Internal Area 83m2</li> <li>Covered Verandas 38m2</li> </ul> | Energy efficiency rating | Α             |
| Covered Parking                                                       | Year of construction     | 2026          |
| •Communal Swimming Pool<br>•Gym & Sauna                               | Status                   | Off plan      |



•Energy Efficiency ''A''





## Facilities



## Gallery