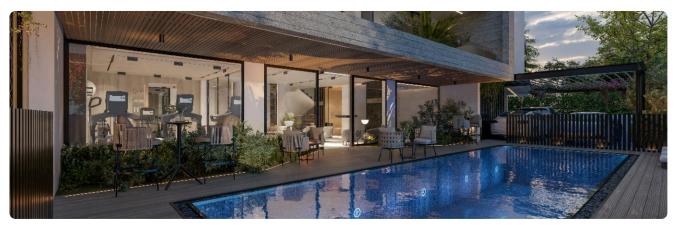

## €380,000 +VAT

| Germasogia, Limassol                                                  | 2 Bedrooms 2 Bathrooms 2 | 83 m² Covered |
|-----------------------------------------------------------------------|--------------------------|---------------|
| Description                                                           |                          |               |
| •2 bedrooms                                                           | Covered veranda          | 38 m²         |
| •2 W/C                                                                | Parking spaces           | 1             |
| <ul> <li>Internal Area 83m2</li> <li>Covered Verandas 38m2</li> </ul> | Energy efficiency rating | Α             |
| Covered Parking                                                       | Year of construction     | 2026          |
| •Communal Swimming Pool<br>•Gym & Sauna                               | Status                   | Off plan      |

## Facilities