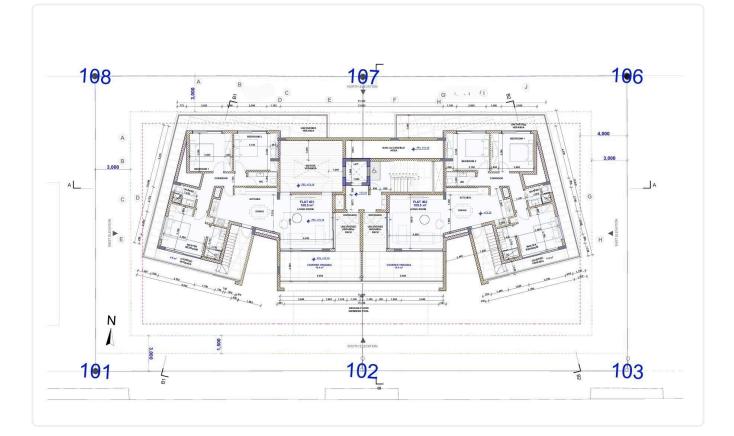

|                          |               |
| •2 bedrooms                                                           | Covered veranda          | 38 m²         |
| •2 W/C                                                                | Parking spaces           | 1             |
| <ul> <li>Internal Area 83m2</li> <li>Covered Verandas 38m2</li> </ul> | Energy efficiency rating | Α             |
| Covered Parking                                                       | Year of construction     | 2026          |
| •Communal Swimming Pool<br>•Gym & Sauna                               | Status                   | Off plan      |



•Energy Efficiency ''A''





## Facilities



## Gallery