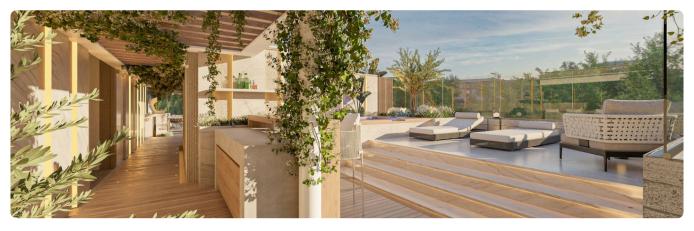

ption                                                           |                          |               |
| •2 bedrooms                                                           | Covered veranda          | 38 m²         |
| •2 W/C                                                                | Parking spaces           | 1             |
| <ul> <li>Internal Area 83m2</li> <li>Covered Verandas 38m2</li> </ul> | Energy efficiency rating | Α             |
| Covered Parking                                                       | Year of construction     | 2026          |
| •Communal Swimming Pool<br>•Gym & Sauna                               | Status                   | Off plan      |



•Energy Efficiency ''A''





## Facilities



## Gallery