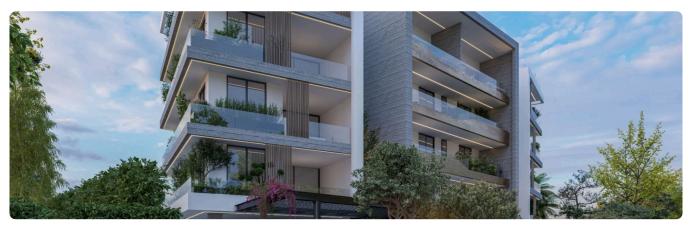

## 2 Bed Apartment in Germasogeia, Limassol

## €380,000 +VAT

| Germasogia, Limassol                                                  | 2 Bedrooms 2 Bathrooms 2 | 83 m² Covered |
|-----------------------------------------------------------------------|--------------------------|---------------|
| Description                                                           |                          |               |
| •2 bedrooms                                                           | Covered veranda          | 38 m²         |
| •2 W/C                                                                | Parking spaces           | 1             |
| <ul> <li>Internal Area 83m2</li> <li>Covered Verandas 38m2</li> </ul> | Energy efficiency rating | Α             |
| Covered Parking                                                       | Year of construction     | 2026          |
| •Communal Swimming Pool<br>•Gym & Sauna                               | Status                   | Off plan      |