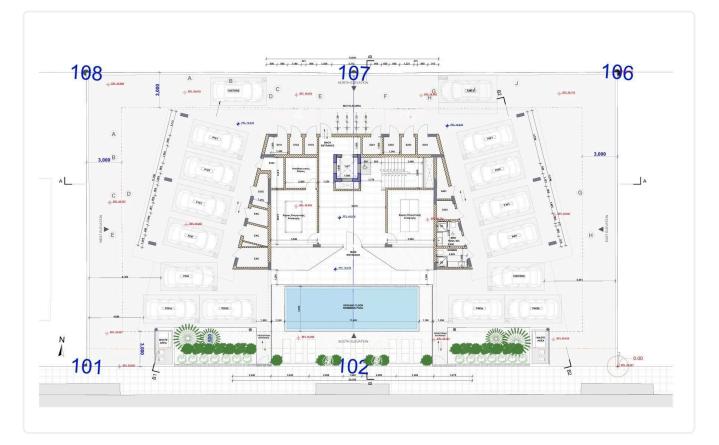

|                          |               |
| •2 bedrooms                                                           | Covered veranda          | 38 m²         |
| •2 W/C                                                                | Parking spaces           | 1             |
| <ul> <li>Internal Area 83m2</li> <li>Covered Verandas 38m2</li> </ul> | Energy efficiency rating | Α             |
| Covered Parking                                                       | Year of construction     | 2026          |
| •Communal Swimming Pool<br>•Gym & Sauna                               | Status                   | Off plan      |



•Energy Efficiency ''A''





## Facilities



## Gallery