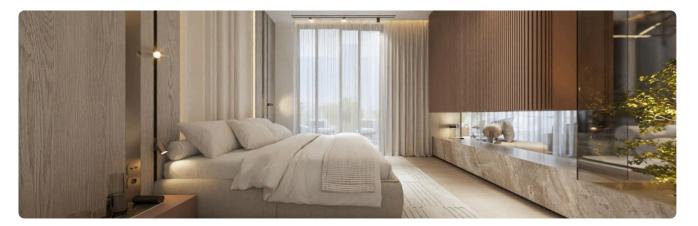

## €380,000 +VAT

| Germasogia, Limassol                                                  | 2 Bedrooms 2 Bathrooms 2 | 83 m² Covered |
|-----------------------------------------------------------------------|--------------------------|---------------|
| Description                                                           |                          |               |
| •2 bedrooms                                                           | Covered veranda          | 38 m²         |
| •2 W/C                                                                | Parking spaces           | 1             |
| <ul> <li>Internal Area 83m2</li> <li>Covered Verandas 38m2</li> </ul> | Energy efficiency rating | Α             |
| Covered Parking                                                       | Year of construction     | 2026          |
| •Communal Swimming Pool<br>•Gym & Sauna                               | Status                   | Off plan      |