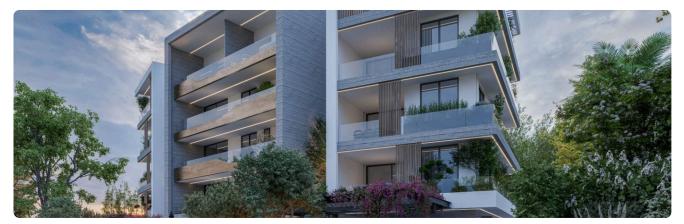

--------|---------------|
| Description                                                           |                          |               |
| •2 bedrooms                                                           | Covered veranda          | 38 m²         |
| •2 W/C                                                                | Parking spaces           | 1             |
| <ul> <li>Internal Area 83m2</li> <li>Covered Verandas 38m2</li> </ul> | Energy efficiency rating | Α             |
| Covered Parking                                                       | Year of construction     | 2026          |
| •Communal Swimming Pool<br>•Gym & Sauna                               | Status                   | Off plan      |



•Energy Efficiency ''A''





## Facilities



## Gallery