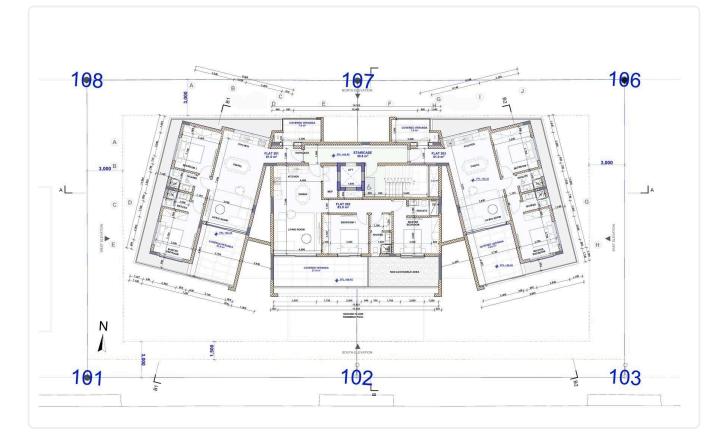

|                          |               |
| •2 bedrooms                                                           | Covered veranda          | 38 m²         |
| •2 W/C                                                                | Parking spaces           | 1             |
| <ul> <li>Internal Area 83m2</li> <li>Covered Verandas 38m2</li> </ul> | Energy efficiency rating | Α             |
| Covered Parking                                                       | Year of construction     | 2026          |
| •Communal Swimming Pool<br>•Gym & Sauna                               | Status                   | Off plan      |



•Energy Efficiency ''A''





## Facilities



## Gallery