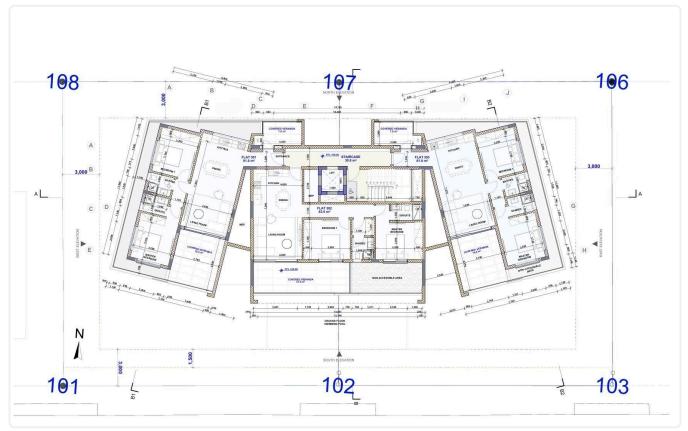

|                          |               |
| •2 bedrooms                                                           | Covered veranda          | 38 m²         |
| •2 W/C                                                                | Parking spaces           | 1             |
| <ul> <li>Internal Area 83m2</li> <li>Covered Verandas 38m2</li> </ul> | Energy efficiency rating | Α             |
| Covered Parking                                                       | Year of construction     | 2026          |
| •Communal Swimming Pool<br>•Gym & Sauna                               | Status                   | Off plan      |



•Energy Efficiency ''A''





## Facilities



## Gallery