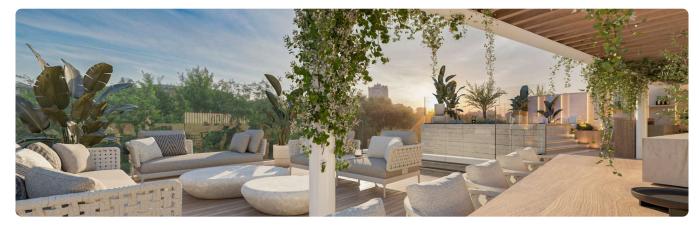

n                                                           |                          |               |
| •2 bedrooms                                                           | Covered veranda          | 38 m²         |
| •2 W/C                                                                | Parking spaces           | 1             |
| <ul> <li>Internal Area 83m2</li> <li>Covered Verandas 38m2</li> </ul> | Energy efficiency rating | Α             |
| Covered Parking                                                       | Year of construction     | 2026          |
| •Communal Swimming Pool<br>•Gym & Sauna                               | Status                   | Off plan      |



•Energy Efficiency ''A''





## Facilities



## Gallery