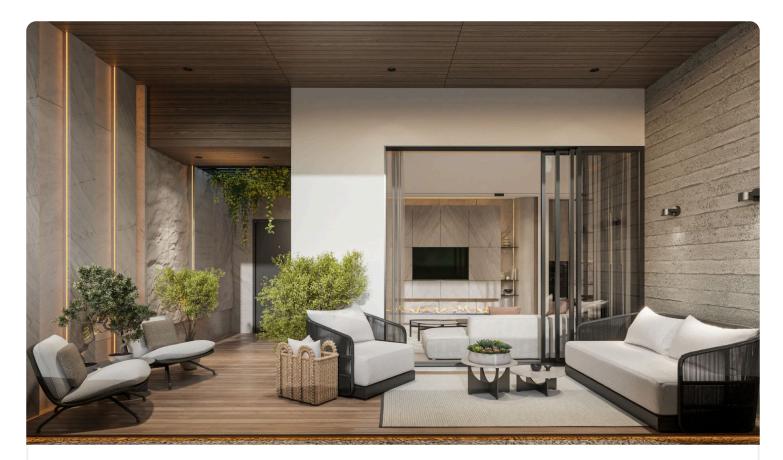

## €380,000 +VAT

| Germasogia, Limassol                                                  | 2 Bedrooms 2 Bathrooms 2 | 83 m² Covered |
|-----------------------------------------------------------------------|--------------------------|---------------|
| Description                                                           |                          |               |
| •2 bedrooms                                                           | Covered veranda          | 38 m²         |
| •2 W/C                                                                | Parking spaces           | 1             |
| <ul> <li>Internal Area 83m2</li> <li>Covered Verandas 38m2</li> </ul> | Energy efficiency rating | Α             |
| Covered Parking                                                       | Year of construction     | 2026          |
| •Communal Swimming Pool<br>•Gym & Sauna                               | Status                   | Off plan      |

•Energy Efficiency ''A''