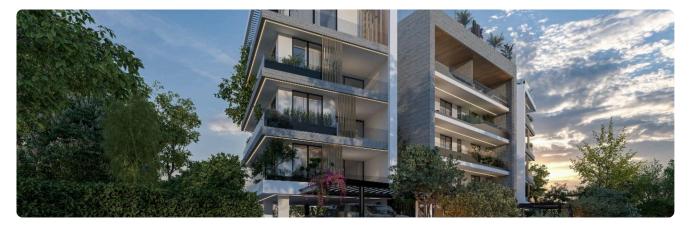

## 2 Bed Apartment in Germasogeia, Limassol

## €380,000 +VAT

| Germasogia, Limassol                                                  | 2 Bedrooms 2 Bathrooms 2 | 83 m² Covered |
|-----------------------------------------------------------------------|--------------------------|---------------|
| Description                                                           |                          |               |
| •2 bedrooms                                                           | Covered veranda          | 38 m²         |
| •2 W/C                                                                | Parking spaces           | 1             |
| <ul> <li>Internal Area 83m2</li> <li>Covered Verandas 38m2</li> </ul> | Energy efficiency rating | Α             |
| Covered Parking                                                       | Year of construction     | 2026          |
| •Communal Swimming Pool<br>•Gym & Sauna                               | Status                   | Off plan      |

## Gallery