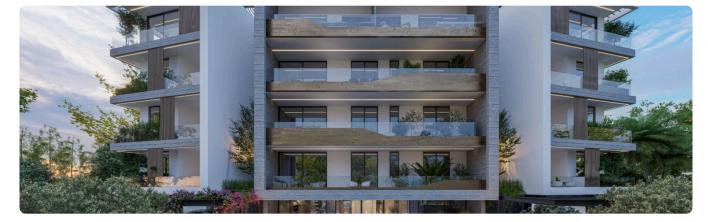

------|---------------|
| Description                                                           |                          |               |
| •2 bedrooms                                                           | Covered veranda          | 38 m²         |
| •2 W/C                                                                | Parking spaces           | 1             |
| <ul> <li>Internal Area 83m2</li> <li>Covered Verandas 38m2</li> </ul> | Energy efficiency rating | Α             |
| Covered Parking                                                       | Year of construction     | 2026          |
| •Communal Swimming Pool<br>•Gym & Sauna                               | Status                   | Off plan      |



•Energy Efficiency ''A''





## Facilities



## Gallery