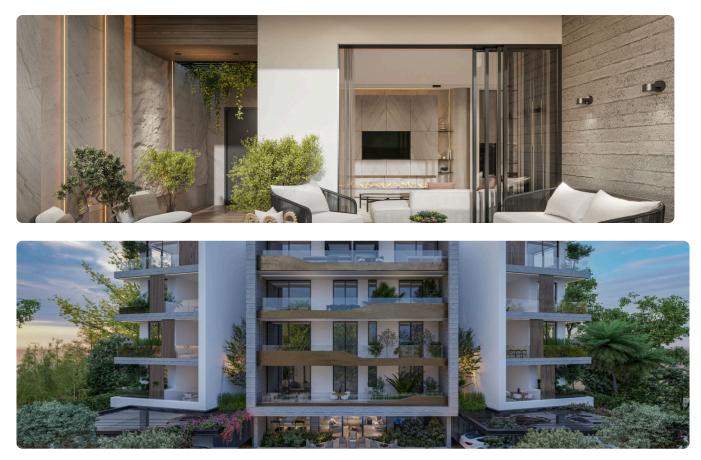

------------------|---------------|
| Description                                                           |                          |               |
| •2 bedrooms                                                           | Covered veranda          | 38 m²         |
| •2 W/C                                                                | Parking spaces           | 1             |
| <ul> <li>Internal Area 83m2</li> <li>Covered Verandas 38m2</li> </ul> | Energy efficiency rating | Α             |
| Covered Parking                                                       | Year of construction     | 2026          |
| •Communal Swimming Pool<br>•Gym & Sauna                               | Status                   | Off plan      |



•Energy Efficiency ''A''





## Facilities



## Gallery