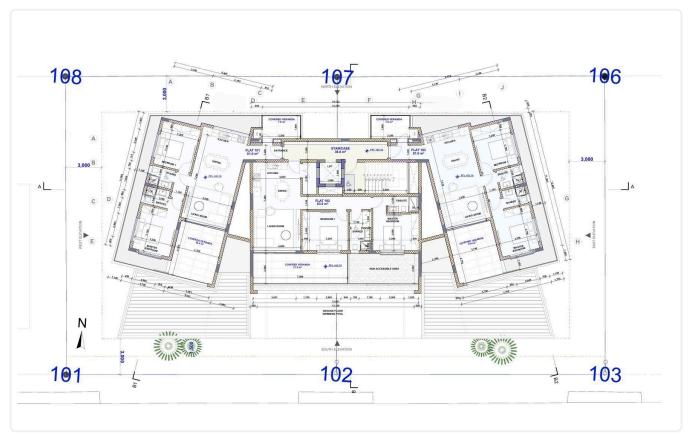

81 m<sup>2</sup> Covered

## Description

- •2 bedrooms
- •2 W/C
- •Internal Area 81m2
- •Covered Verandas 51m2
- Covered Parking
- •Communal Swimming Pool
- •Gym & Sauna
- •Smart System
- •Energy Efficiency "A"

Covered veranda 51 m<sup>2</sup> Parking spaces 1 Energy efficiency rating Α 2026 Year of construction Off plan Status





#### **Facilities**

- ✓ Aircondition · Provision ✓ Heating · Provision ✓ Parking · Covered ✓ Pool · Communal
- ✓ Gym ✓ Sauna ✓ Solar water heater

#### **Features**

- ✓ Veranda ✓ Luxury specifications ✓ Modern design ✓ Near amenities ✓ Alarm system
- ✓ Double glazing ✓ Pressurized water system ✓ Easy access to highway ✓ Thermal insulation
- Smart home automation

### Gallery

































































# Floor plans