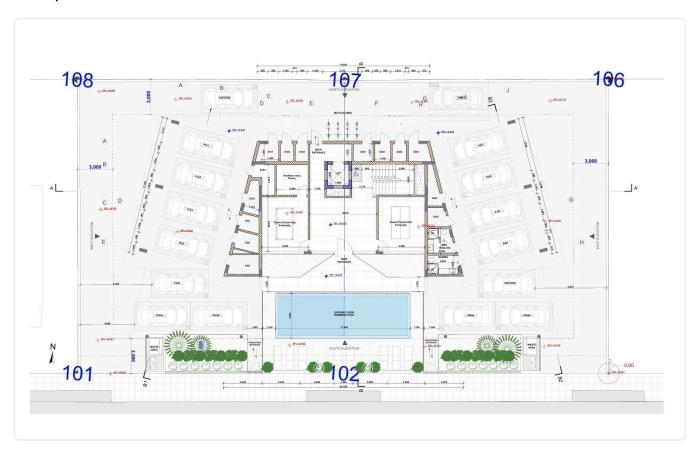

ms 81 m<sup>2</sup> Covered

## Description

- •2 bedrooms
- •2 W/C
- •Internal Area 81m2
- •Covered Verandas 51m2
- Covered Parking
- •Communal Swimming Pool
- •Gym & Sauna
- •Smart System
- •Energy Efficiency "A"

Covered veranda 51 m<sup>2</sup> Parking spaces 1 Energy efficiency rating Α 2026 Year of construction Off plan Status





#### **Facilities**

- ✓ Aircondition · Provision ✓ Heating · Provision ✓ Parking · Covered ✓ Pool · Communal
- ✓ Gym ✓ Sauna ✓ Solar water heater

#### **Features**

- ✓ Veranda ✓ Luxury specifications ✓ Modern design ✓ Near amenities ✓ Alarm system
- ✓ Double glazing ✓ Pressurized water system ✓ Easy access to highway ✓ Thermal insulation
- Smart home automation

### Gallery

































































# Floor plans