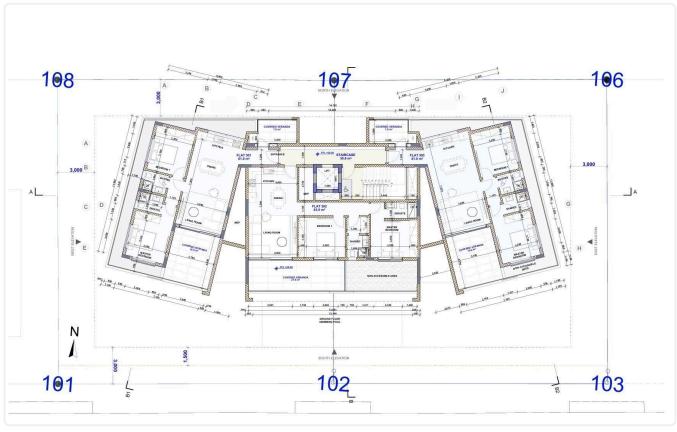

p>2</sup> Covered

## Description

- •2 bedrooms
- •2 W/C
- •Internal Area 81m2
- •Covered Verandas 51m2
- Covered Parking
- •Communal Swimming Pool
- •Gym & Sauna
- •Smart System
- •Energy Efficiency "A"

Covered veranda 51 m<sup>2</sup> Parking spaces 1 Energy efficiency rating Α 2026 Year of construction Off plan Status





#### **Facilities**

- ✓ Aircondition · Provision ✓ Heating · Provision ✓ Parking · Covered ✓ Pool · Communal
- ✓ Gym ✓ Sauna ✓ Solar water heater

#### **Features**

- ✓ Veranda ✓ Luxury specifications ✓ Modern design ✓ Near amenities ✓ Alarm system
- ✓ Double glazing ✓ Pressurized water system ✓ Easy access to highway ✓ Thermal insulation
- Smart home automation

### Gallery

































































# Floor plans