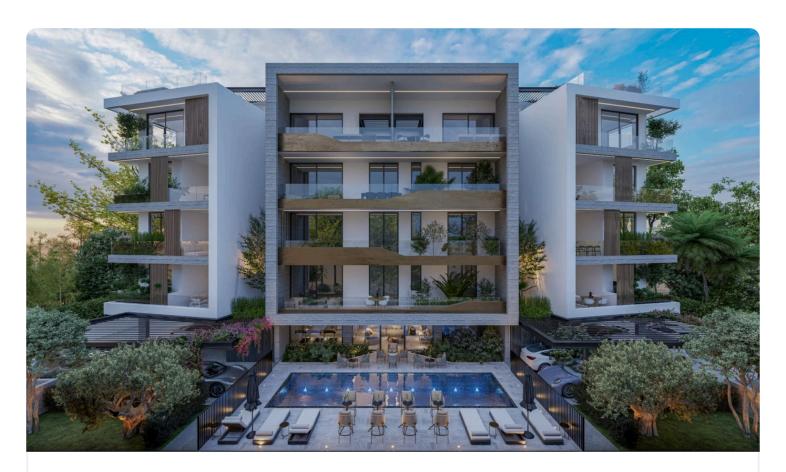

Reference 9643

2 Bed Apartment in Germasogeia, Limassol

€370,000 +VAT

Germasogia, Limassol

2 Bedrooms

2 Bathrooms 81 m<sup>2</sup> Covered

## Description

- •2 bedrooms
- •2 W/C
- •Internal Area 81m2
- •Covered Verandas 51m2
- Covered Parking
- •Communal Swimming Pool
- •Gym & Sauna
- •Smart System
- •Energy Efficiency "A"

Covered veranda 51 m<sup>2</sup> Parking spaces 1 Energy efficiency rating Α 2026 Year of construction Off plan Status

#### **Facilities**

- ✓ Aircondition · Provision ✓ Heating · Provision ✓ Parking · Covered ✓ Pool · Communal
- ✓ Gym ✓ Sauna ✓ Solar water heater

#### **Features**

- ✓ Veranda ✓ Luxury specifications ✓ Modern design ✓ Near amenities ✓ Alarm system
- ✓ Double glazing ✓ Pressurized water system ✓ Easy access to highway ✓ Thermal insulation
- Smart home automation