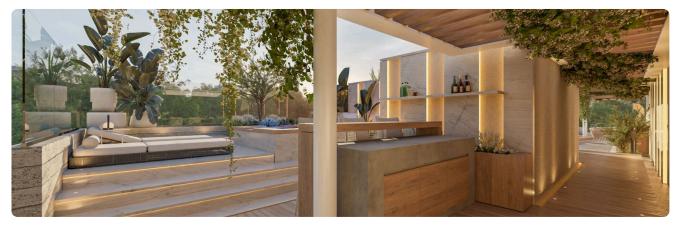

Limassol

2 Bedrooms

2 Bathrooms 81 m<sup>2</sup> Covered

## Description

- •2 bedrooms
- •2 W/C
- •Internal Area 81m2
- •Covered Verandas 51m2
- Covered Parking
- •Communal Swimming Pool
- •Gym & Sauna
- •Smart System
- •Energy Efficiency "A"

Covered veranda 51 m<sup>2</sup> Parking spaces 1 Energy efficiency rating Α 2026 Year of construction Off plan Status





#### **Facilities**

- ✓ Aircondition · Provision ✓ Heating · Provision ✓ Parking · Covered ✓ Pool · Communal
- ✓ Gym ✓ Sauna ✓ Solar water heater

#### **Features**

- ✓ Veranda ✓ Luxury specifications ✓ Modern design ✓ Near amenities ✓ Alarm system
- ✓ Double glazing ✓ Pressurized water system ✓ Easy access to highway ✓ Thermal insulation
- Smart home automation

### Gallery

































































# Floor plans