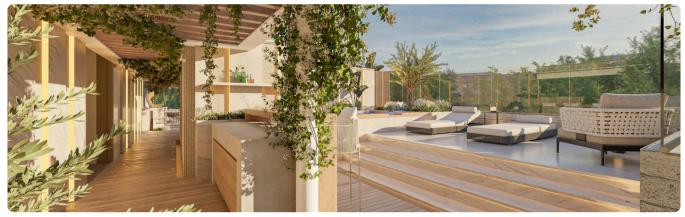

, Limassol

2 Bedrooms

2 Bathrooms 81 m<sup>2</sup> Covered

## Description

- •2 bedrooms
- •2 W/C
- •Internal Area 81m2
- •Covered Verandas 51m2
- Covered Parking
- •Communal Swimming Pool
- •Gym & Sauna
- •Smart System
- •Energy Efficiency "A"

Covered veranda 51 m<sup>2</sup> Parking spaces 1 Energy efficiency rating Α 2026 Year of construction Off plan Status





#### **Facilities**

- ✓ Aircondition · Provision ✓ Heating · Provision ✓ Parking · Covered ✓ Pool · Communal
- ✓ Gym ✓ Sauna ✓ Solar water heater

#### **Features**

- ✓ Veranda ✓ Luxury specifications ✓ Modern design ✓ Near amenities ✓ Alarm system
- ✓ Double glazing ✓ Pressurized water system ✓ Easy access to highway ✓ Thermal insulation
- Smart home automation

### Gallery

































































# Floor plans