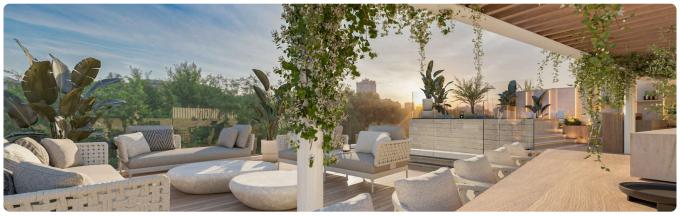

massol

2 Bedrooms

2 Bathrooms 81 m<sup>2</sup> Covered

## Description

- •2 bedrooms
- •2 W/C
- •Internal Area 81m2
- •Covered Verandas 51m2
- Covered Parking
- •Communal Swimming Pool
- •Gym & Sauna
- •Smart System
- •Energy Efficiency "A"

Covered veranda 51 m<sup>2</sup> Parking spaces 1 Energy efficiency rating Α 2026 Year of construction Off plan Status





#### **Facilities**

- ✓ Aircondition · Provision ✓ Heating · Provision ✓ Parking · Covered ✓ Pool · Communal
- ✓ Gym ✓ Sauna ✓ Solar water heater

#### **Features**

- ✓ Veranda ✓ Luxury specifications ✓ Modern design ✓ Near amenities ✓ Alarm system
- ✓ Double glazing ✓ Pressurized water system ✓ Easy access to highway ✓ Thermal insulation
- Smart home automation

### Gallery

































































# Floor plans