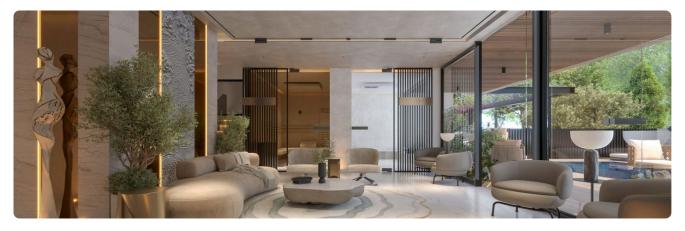

a, Limassol

€370,000 +VAT

Germasogia, Limassol

2 Bedrooms

2 Bathrooms 81 m<sup>2</sup> Covered

## Description

- •2 bedrooms
- •2 W/C
- •Internal Area 81m2
- •Covered Verandas 51m2
- Covered Parking
- •Communal Swimming Pool
- •Gym & Sauna
- •Smart System
- •Energy Efficiency "A"

Covered veranda 51 m<sup>2</sup> Parking spaces 1 Energy efficiency rating Α 2026 Year of construction Off plan Status





#### **Facilities**

- ✓ Aircondition · Provision ✓ Heating · Provision ✓ Parking · Covered ✓ Pool · Communal
- ✓ Gym ✓ Sauna ✓ Solar water heater

#### **Features**

- ✓ Veranda ✓ Luxury specifications ✓ Modern design ✓ Near amenities ✓ Alarm system
- ✓ Double glazing ✓ Pressurized water system ✓ Easy access to highway ✓ Thermal insulation
- Smart home automation

### Gallery

































































# Floor plans