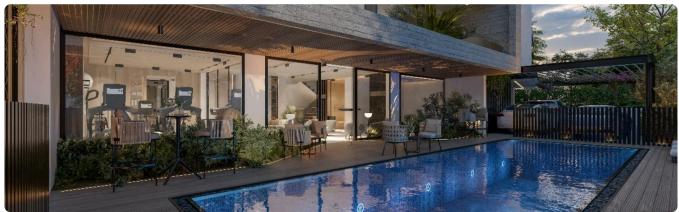

## Description

- •2 bedrooms
- •2 W/C
- •Internal Area 81m2
- •Covered Verandas 51m2
- Covered Parking
- •Communal Swimming Pool
- •Gym & Sauna
- •Smart System
- •Energy Efficiency "A"

Covered veranda 51 m<sup>2</sup> Parking spaces 1 Energy efficiency rating Α 2026 Year of construction Off plan Status

#### **Facilities**

- ✓ Aircondition · Provision ✓ Heating · Provision ✓ Parking · Covered ✓ Pool · Communal
- ✓ Gym ✓ Sauna ✓ Solar water heater