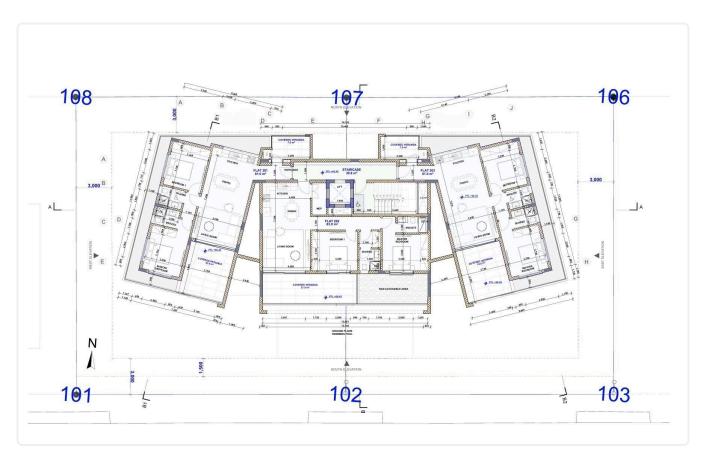

sup>2</sup> Covered

## Description

- •2 bedrooms
- •2 W/C
- •Internal Area 81m2
- •Covered Verandas 51m2
- Covered Parking
- •Communal Swimming Pool
- •Gym & Sauna
- •Smart System
- •Energy Efficiency "A"

Covered veranda 51 m<sup>2</sup> Parking spaces 1 Energy efficiency rating Α 2026 Year of construction Off plan Status





#### **Facilities**

- ✓ Aircondition · Provision ✓ Heating · Provision ✓ Parking · Covered ✓ Pool · Communal
- ✓ Gym ✓ Sauna ✓ Solar water heater

#### **Features**

- ✓ Veranda ✓ Luxury specifications ✓ Modern design ✓ Near amenities ✓ Alarm system
- ✓ Double glazing ✓ Pressurized water system ✓ Easy access to highway ✓ Thermal insulation
- Smart home automation

### Gallery

































































# Floor plans