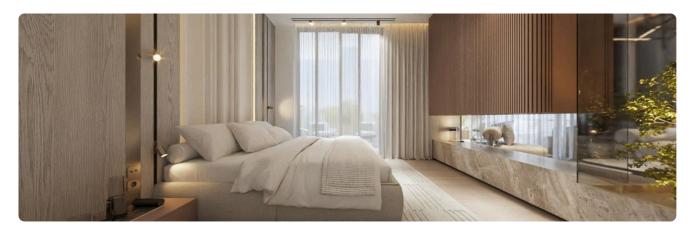

Reference 9643

2 Bed Apartment in Germasogeia, Limassol

€370,000 +VAT

Germasogia, Limassol

2 Bedrooms

2 Bathrooms 81 m<sup>2</sup> Covered

## Description

- •2 bedrooms
- •2 W/C
- •Internal Area 81m2
- •Covered Verandas 51m2
- Covered Parking
- •Communal Swimming Pool
- •Gym & Sauna
- •Smart System
- •Energy Efficiency "A"

Covered veranda 51 m<sup>2</sup> Parking spaces 1 Energy efficiency rating Α 2026 Year of construction Off plan Status

### Gallery