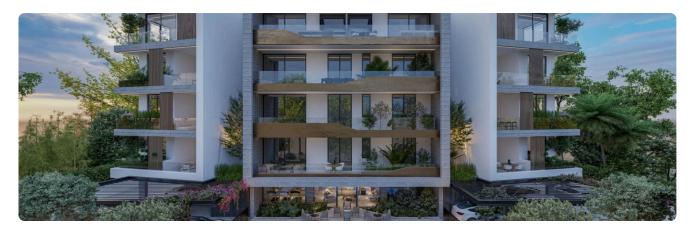

rmasogeia, Limassol

€370,000 +VAT

Germasogia, Limassol

2 Bedrooms

2 Bathrooms 81 m<sup>2</sup> Covered

## Description

- •2 bedrooms
- •2 W/C
- •Internal Area 81m2
- •Covered Verandas 51m2
- Covered Parking
- •Communal Swimming Pool
- •Gym & Sauna
- •Smart System
- •Energy Efficiency "A"

Covered veranda 51 m<sup>2</sup> Parking spaces 1 Energy efficiency rating Α 2026 Year of construction Off plan Status





#### **Facilities**

- ✓ Aircondition · Provision ✓ Heating · Provision ✓ Parking · Covered ✓ Pool · Communal
- ✓ Gym ✓ Sauna ✓ Solar water heater

#### **Features**

- ✓ Veranda ✓ Luxury specifications ✓ Modern design ✓ Near amenities ✓ Alarm system
- ✓ Double glazing ✓ Pressurized water system ✓ Easy access to highway ✓ Thermal insulation
- Smart home automation

### Gallery

































































# Floor plans