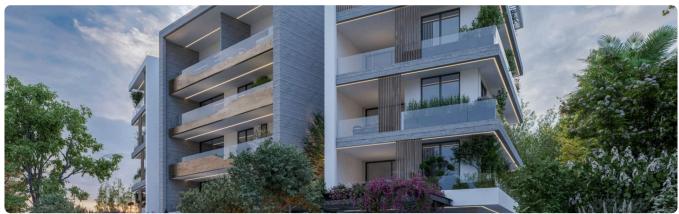

Limassol

€370,000 +VAT

Germasogia, Limassol

2 Bedrooms

2 Bathrooms 81 m<sup>2</sup> Covered

## Description

- •2 bedrooms
- •2 W/C
- •Internal Area 81m2
- •Covered Verandas 51m2
- Covered Parking
- •Communal Swimming Pool
- •Gym & Sauna
- •Smart System
- •Energy Efficiency "A"

Covered veranda 51 m<sup>2</sup> Parking spaces 1 Energy efficiency rating Α 2026 Year of construction Off plan Status





#### **Facilities**

- ✓ Aircondition · Provision ✓ Heating · Provision ✓ Parking · Covered ✓ Pool · Communal
- ✓ Gym ✓ Sauna ✓ Solar water heater

#### **Features**

- ✓ Veranda ✓ Luxury specifications ✓ Modern design ✓ Near amenities ✓ Alarm system
- ✓ Double glazing ✓ Pressurized water system ✓ Easy access to highway ✓ Thermal insulation
- Smart home automation

### Gallery

































































# Floor plans