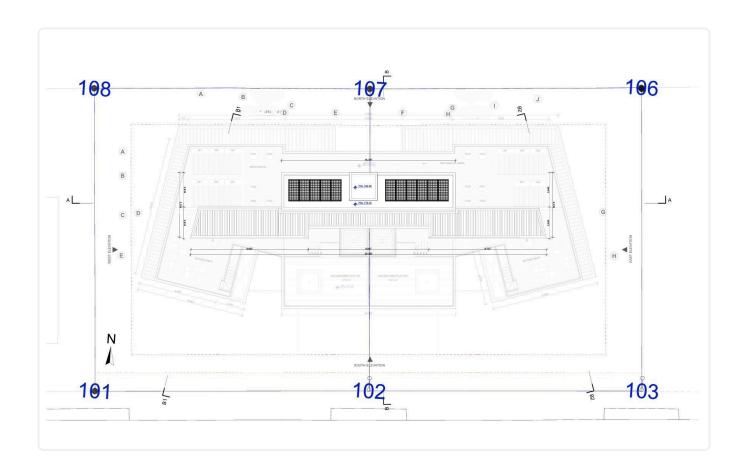

red

## Description

- •2 bedrooms
- •2 W/C
- •Internal Area 81m2
- •Covered Verandas 51m2
- Covered Parking
- •Communal Swimming Pool
- •Gym & Sauna
- •Smart System
- •Energy Efficiency "A"

Covered veranda 51 m<sup>2</sup> Parking spaces 1 Energy efficiency rating Α 2026 Year of construction Off plan Status





#### **Facilities**

- ✓ Aircondition · Provision ✓ Heating · Provision ✓ Parking · Covered ✓ Pool · Communal
- ✓ Gym ✓ Sauna ✓ Solar water heater

#### **Features**

- ✓ Veranda ✓ Luxury specifications ✓ Modern design ✓ Near amenities ✓ Alarm system
- ✓ Double glazing ✓ Pressurized water system ✓ Easy access to highway ✓ Thermal insulation
- Smart home automation

### Gallery

































































# Floor plans