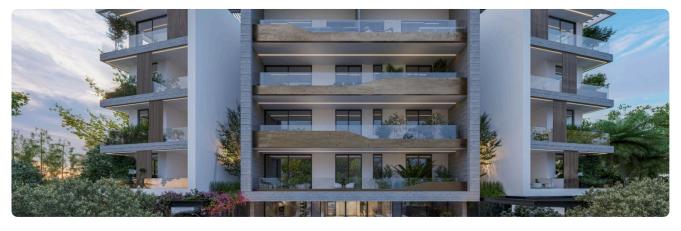

imassol

€370,000 +VAT

Germasogia, Limassol

2 Bedrooms

2 Bathrooms 81 m<sup>2</sup> Covered

## Description

- •2 bedrooms
- •2 W/C
- •Internal Area 81m2
- •Covered Verandas 51m2
- Covered Parking
- •Communal Swimming Pool
- •Gym & Sauna
- •Smart System
- •Energy Efficiency "A"

Covered veranda 51 m<sup>2</sup> Parking spaces 1 Energy efficiency rating Α 2026 Year of construction Off plan Status





#### **Facilities**

- ✓ Aircondition · Provision ✓ Heating · Provision ✓ Parking · Covered ✓ Pool · Communal
- ✓ Gym ✓ Sauna ✓ Solar water heater

#### **Features**

- ✓ Veranda ✓ Luxury specifications ✓ Modern design ✓ Near amenities ✓ Alarm system
- ✓ Double glazing ✓ Pressurized water system ✓ Easy access to highway ✓ Thermal insulation
- Smart home automation

### Gallery

































































# Floor plans