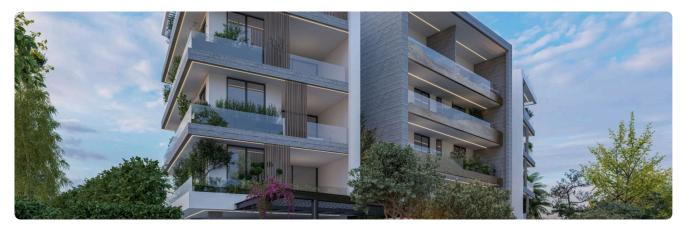

€370,000 +VAT

Germasogia, Limassol

2 Bedrooms

2 Bathrooms 81 m<sup>2</sup> Covered

## Description

- •2 bedrooms
- •2 W/C
- •Internal Area 81m2
- •Covered Verandas 51m2
- Covered Parking
- •Communal Swimming Pool
- •Gym & Sauna
- •Smart System
- •Energy Efficiency "A"

Covered veranda 51 m<sup>2</sup> Parking spaces 1 Energy efficiency rating Α 2026 Year of construction Off plan Status





#### **Facilities**

- ✓ Aircondition · Provision ✓ Heating · Provision ✓ Parking · Covered ✓ Pool · Communal
- ✓ Gym ✓ Sauna ✓ Solar water heater

#### **Features**

- ✓ Veranda ✓ Luxury specifications ✓ Modern design ✓ Near amenities ✓ Alarm system
- ✓ Double glazing ✓ Pressurized water system ✓ Easy access to highway ✓ Thermal insulation
- Smart home automation

### Gallery

































































# Floor plans