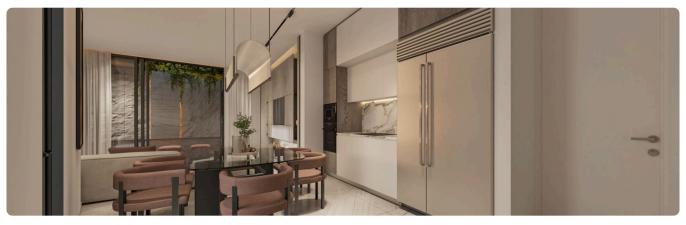

rmasogia, Limassol

2 Bedrooms

2 Bathrooms 81 m<sup>2</sup> Covered

## Description

- •2 bedrooms
- •2 W/C
- •Internal Area 81m2
- •Covered Verandas 51m2
- Covered Parking
- •Communal Swimming Pool
- •Gym & Sauna
- •Smart System
- •Energy Efficiency "A"

Covered veranda 51 m<sup>2</sup> Parking spaces 1 Energy efficiency rating Α 2026 Year of construction Off plan Status





#### **Facilities**

- ✓ Aircondition · Provision ✓ Heating · Provision ✓ Parking · Covered ✓ Pool · Communal
- ✓ Gym ✓ Sauna ✓ Solar water heater

#### **Features**

- ✓ Veranda ✓ Luxury specifications ✓ Modern design ✓ Near amenities ✓ Alarm system
- ✓ Double glazing ✓ Pressurized water system ✓ Easy access to highway ✓ Thermal insulation
- Smart home automation

### Gallery

































































# Floor plans