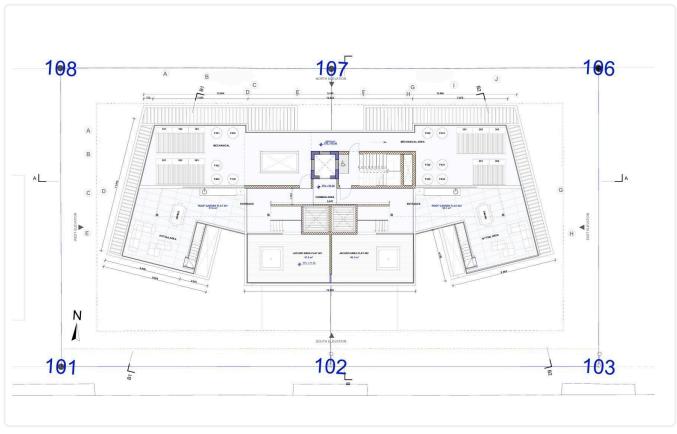

> Covered

## Description

- •2 bedrooms
- •2 W/C
- •Internal Area 81m2
- •Covered Verandas 51m2
- Covered Parking
- •Communal Swimming Pool
- •Gym & Sauna
- •Smart System
- •Energy Efficiency "A"

Covered veranda 51 m<sup>2</sup> Parking spaces 1 Energy efficiency rating Α 2026 Year of construction Off plan Status





#### **Facilities**

- ✓ Aircondition · Provision ✓ Heating · Provision ✓ Parking · Covered ✓ Pool · Communal
- ✓ Gym ✓ Sauna ✓ Solar water heater

#### **Features**

- ✓ Veranda ✓ Luxury specifications ✓ Modern design ✓ Near amenities ✓ Alarm system
- ✓ Double glazing ✓ Pressurized water system ✓ Easy access to highway ✓ Thermal insulation
- Smart home automation

### Gallery

































































# Floor plans