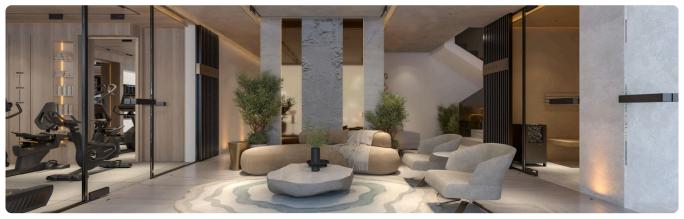

## Description

- •2 bedrooms
- •2 W/C
- •Internal Area 81m2
- •Covered Verandas 51m2
- Covered Parking
- •Communal Swimming Pool
- •Gym & Sauna
- •Smart System
- •Energy Efficiency "A"

Covered veranda 51 m<sup>2</sup> Parking spaces 1 Energy efficiency rating Α 2026 Year of construction Off plan Status

#### **Facilities**

- ✓ Aircondition · Provision ✓ Heating · Provision ✓ Parking · Covered ✓ Pool · Communal
- ✓ Gym ✓ Sauna ✓ Solar water heater

#### **Features**

- ✓ Veranda ✓ Luxury specifications ✓ Modern design ✓ Near amenities ✓ Alarm system
- ✓ Double glazing ✓ Pressurized water system ✓ Easy access to highway ✓ Thermal insulation
- Smart home automation