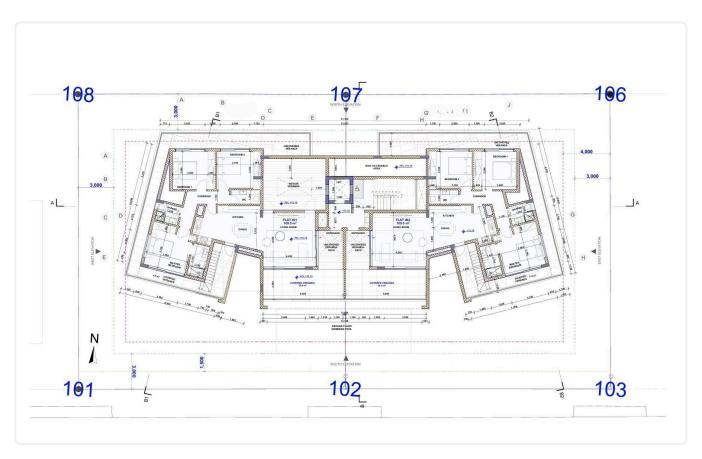

up> Covered

## Description

- •2 bedrooms
- •2 W/C
- •Internal Area 81m2
- •Covered Verandas 51m2
- Covered Parking
- •Communal Swimming Pool
- •Gym & Sauna
- •Smart System
- •Energy Efficiency "A"

Covered veranda 51 m<sup>2</sup> Parking spaces 1 Energy efficiency rating Α 2026 Year of construction Off plan Status





#### **Facilities**

- ✓ Aircondition · Provision ✓ Heating · Provision ✓ Parking · Covered ✓ Pool · Communal
- ✓ Gym ✓ Sauna ✓ Solar water heater

#### **Features**

- ✓ Veranda ✓ Luxury specifications ✓ Modern design ✓ Near amenities ✓ Alarm system
- ✓ Double glazing ✓ Pressurized water system ✓ Easy access to highway ✓ Thermal insulation
- Smart home automation

### Gallery

































































# Floor plans