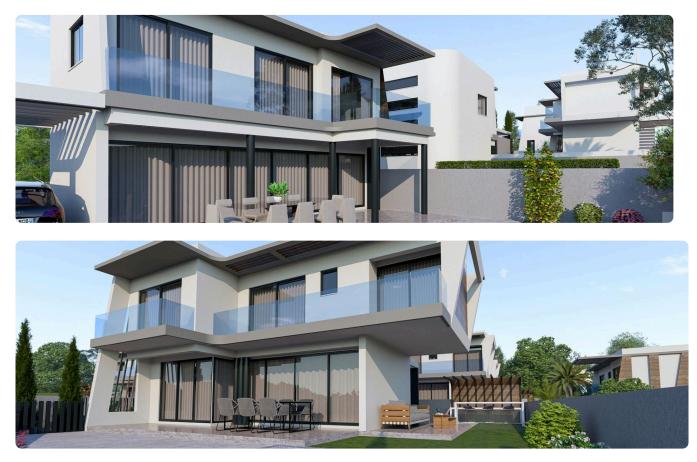

ched Villa with swimming pool in Parekklisia, €420,000 +vat Limassol

| Pareklissia, Limassol | 3 Bedrooms | 3 Bathrooms | 114 m <sup>2</sup> Covered |
|-----------------------|------------|-------------|----------------------------|
|                       |            |             |                            |

- •3 bedrooms
- •3 W/C
- Internal Area 114m2
- •Plot Area 320m2
- Covered Parking
- •Swimming pool
- Photovoltaic Panels
- •Energy Efficiency ''A''

| Plot                     | 320 m²             |
|--------------------------|--------------------|
| Parking spaces           | 1                  |
| Energy efficiency rating | А                  |
| Year of construction     | 2026               |
| Status                   | Under construction |





## Facilities



## Gallery





































## Floor plans