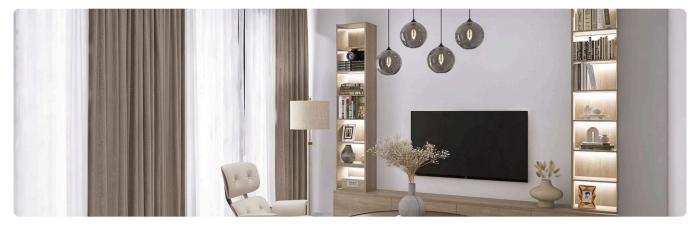

ith swimming pool in Parekklisia, €420,000 +vat Limassol

| Pareklissia, Limassol | 3 Bedrooms | 3 Bathrooms | 114 m <sup>2</sup> Covered |
|-----------------------|------------|-------------|----------------------------|
|                       |            |             |                            |

- •3 bedrooms
- •3 W/C
- Internal Area 114m2
- •Plot Area 320m2
- Covered Parking
- •Swimming pool
- Photovoltaic Panels
- •Energy Efficiency ''A''

| Plot                     | 320 m²             |
|--------------------------|--------------------|
| Parking spaces           | 1                  |
| Energy efficiency rating | А                  |
| Year of construction     | 2026               |
| Status                   | Under construction |





## Facilities



## Gallery





































## Floor plans