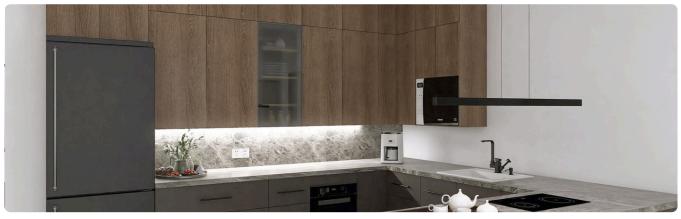

ming pool in Parekklisia, €420,000 +vat Limassol

| Pareklissia, Limassol | 3 Bedrooms | 3 Bathrooms | 114 m <sup>2</sup> Covered |
|-----------------------|------------|-------------|----------------------------|
|                       |            |             |                            |

- •3 bedrooms
- •3 W/C
- Internal Area 114m2
- •Plot Area 320m2
- Covered Parking
- •Swimming pool
- Photovoltaic Panels
- •Energy Efficiency ''A''

| Plot                     | 320 m²             |
|--------------------------|--------------------|
| Parking spaces           | 1                  |
| Energy efficiency rating | А                  |
| Year of construction     | 2026               |
| Status                   | Under construction |





## Facilities



## Gallery





































## Floor plans