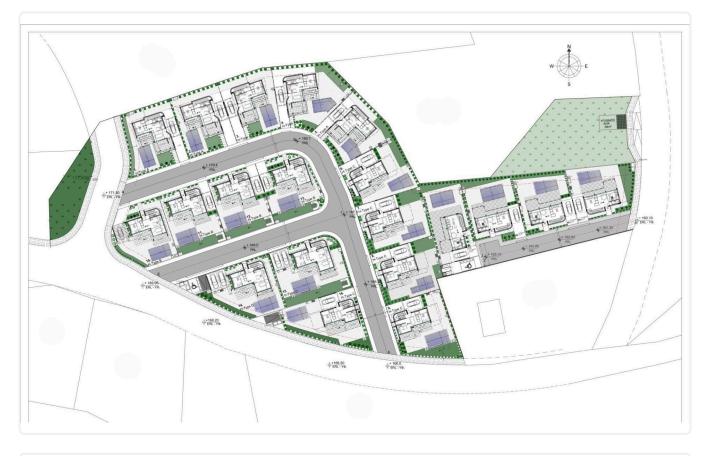

00 +vat Limassol

| Pareklissia, Limassol | 3 Bedrooms | 3 Bathrooms | 114 m <sup>2</sup> Covered |
|-----------------------|------------|-------------|----------------------------|
|                       |            |             |                            |

- •3 bedrooms
- •3 W/C
- Internal Area 114m2
- •Plot Area 320m2
- Covered Parking
- •Swimming pool
- Photovoltaic Panels
- •Energy Efficiency ''A''

| Plot                     | 320 m²             |
|--------------------------|--------------------|
| Parking spaces           | 1                  |
| Energy efficiency rating | А                  |
| Year of construction     | 2026               |
| Status                   | Under construction |





## Facilities



## Gallery





































## Floor plans