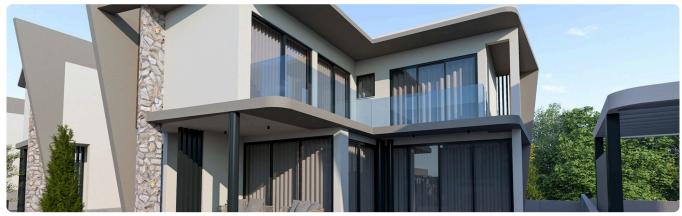

## 3 Bed Detached Villa with swimming pool in Parekklisia, €420,000 +vat Limassol

| Pareklissia, Limassol | 3 Bedrooms | 3 Bathrooms | 114 m <sup>2</sup> Covered |
|-----------------------|------------|-------------|----------------------------|
|                       |            |             |                            |

- •3 bedrooms
- •3 W/C
- Internal Area 114m2
- •Plot Area 320m2
- Covered Parking
- •Swimming pool
- Photovoltaic Panels
- •Energy Efficiency ''A''

| Plot                     | 320 m²             |
|--------------------------|--------------------|
| Parking spaces           | 1                  |
| Energy efficiency rating | А                  |
| Year of construction     | 2026               |
| Status                   | Under construction |