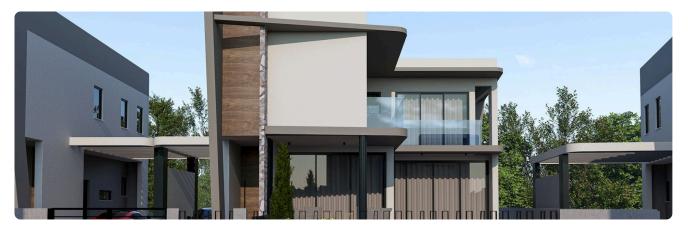

illa with swimming pool in Parekklisia, €420,000 +vat Limassol

| Pareklissia, Limassol | 3 Bedrooms | 3 Bathrooms | 114 m <sup>2</sup> Covered |
|-----------------------|------------|-------------|----------------------------|
|                       |            |             |                            |

- •3 bedrooms
- •3 W/C
- Internal Area 114m2
- •Plot Area 320m2
- Covered Parking
- •Swimming pool
- Photovoltaic Panels
- •Energy Efficiency ''A''

| Plot                     | 320 m²             |
|--------------------------|--------------------|
| Parking spaces           | 1                  |
| Energy efficiency rating | А                  |
| Year of construction     | 2026               |
| Status                   | Under construction |





## Facilities



## Gallery





































## Floor plans