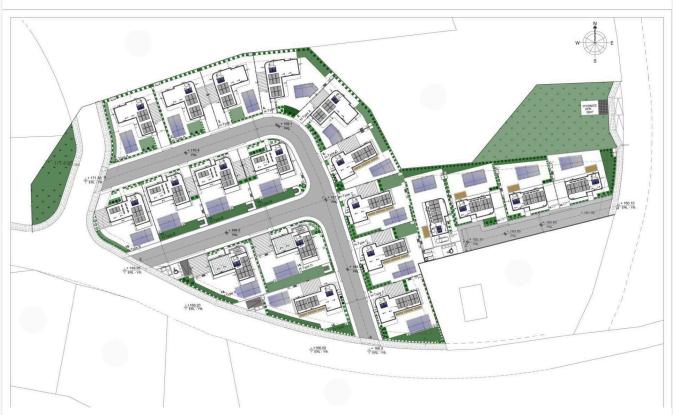

+vat Limassol

| Pareklissia, Limassol | 3 Bedrooms | 3 Bathrooms | 114 m <sup>2</sup> Covered |
|-----------------------|------------|-------------|----------------------------|
|                       |            |             |                            |

- •3 bedrooms
- •3 W/C
- Internal Area 114m2
- •Plot Area 320m2
- Covered Parking
- •Swimming pool
- Photovoltaic Panels
- •Energy Efficiency ''A''

| Plot                     | 320 m²             |
|--------------------------|--------------------|
| Parking spaces           | 1                  |
| Energy efficiency rating | А                  |
| Year of construction     | 2026               |
| Status                   | Under construction |





## Facilities



## Gallery





































## Floor plans