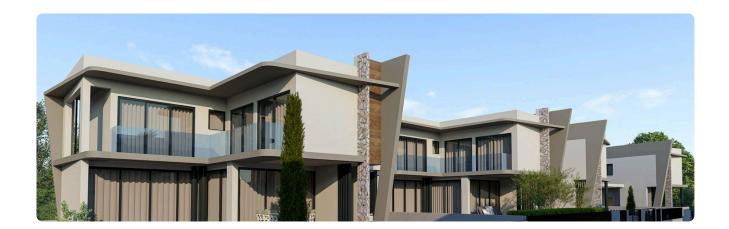

## 3 Bed Detached Villa with swimming pool in Parekklisia, €420,000 +vat Limassol

| Pareklissia, Limassol | 3 Bedrooms | 3 Bathrooms | 114 m <sup>2</sup> Covered |
|-----------------------|------------|-------------|----------------------------|
|                       |            |             |                            |

- •3 bedrooms
- •3 W/C
- Internal Area 114m2
- •Plot Area 320m2
- Covered Parking
- •Swimming pool
- Photovoltaic Panels
- •Energy Efficiency ''A''

| Plot                     | 320 m²             |
|--------------------------|--------------------|
| Parking spaces           | 1                  |
| Energy efficiency rating | А                  |
| Year of construction     | 2026               |
| Status                   | Under construction |