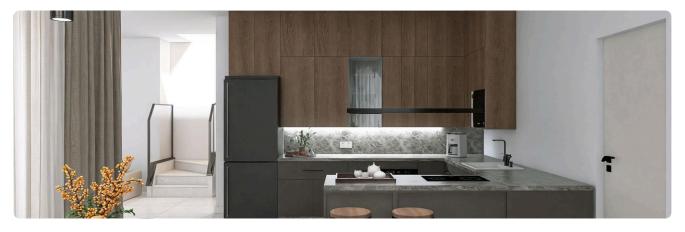

imming pool in Parekklisia, €420,000 +vat Limassol

| Pareklissia, Limassol | 3 Bedrooms | 3 Bathrooms | 114 m <sup>2</sup> Covered |
|-----------------------|------------|-------------|----------------------------|
|                       |            |             |                            |

- •3 bedrooms
- •3 W/C
- Internal Area 114m2
- •Plot Area 320m2
- Covered Parking
- •Swimming pool
- Photovoltaic Panels
- •Energy Efficiency ''A''

| Plot                     | 320 m²             |
|--------------------------|--------------------|
| Parking spaces           | 1                  |
| Energy efficiency rating | А                  |
| Year of construction     | 2026               |
| Status                   | Under construction |





## Facilities



## Gallery





































## Floor plans