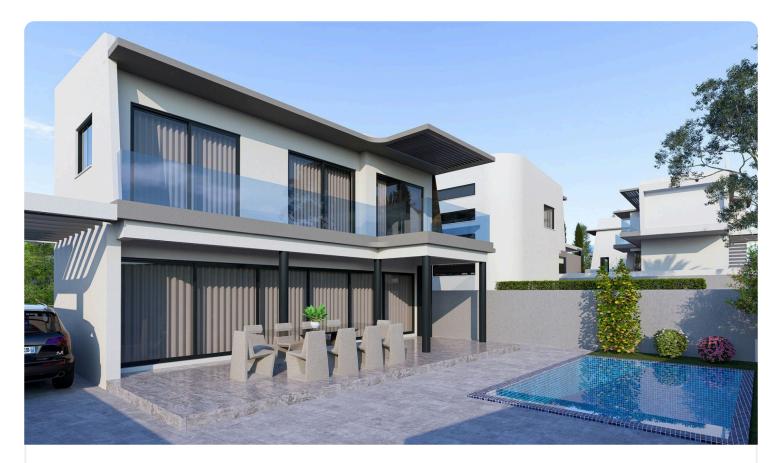

## 3 Bed Detached Villa with swimming pool in Parekklisia, €420,000 +vat Limassol

| Pareklissia, Limassol | 3 Bedrooms | 3 Bathrooms | 114 m <sup>2</sup> Covered |
|-----------------------|------------|-------------|----------------------------|
|                       |            |             |                            |

- •3 bedrooms
- •3 W/C
- Internal Area 114m2
- •Plot Area 320m2
- Covered Parking
- •Swimming pool
- Photovoltaic Panels
- •Energy Efficiency ''A''

| Plot                     | 320 m²             |
|--------------------------|--------------------|
| Parking spaces           | 1                  |
| Energy efficiency rating | А                  |
| Year of construction     | 2026               |
| Status                   | Under construction |