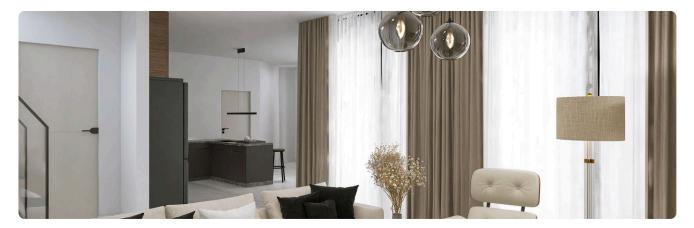

with swimming pool in Parekklisia, €420,000 +vat Limassol

| Pareklissia, Limassol | 3 Bedrooms | 3 Bathrooms | 114 m <sup>2</sup> Covered |
|-----------------------|------------|-------------|----------------------------|
|                       |            |             |                            |

- •3 bedrooms
- •3 W/C
- Internal Area 114m2
- •Plot Area 320m2
- Covered Parking
- •Swimming pool
- Photovoltaic Panels
- •Energy Efficiency ''A''

| Plot                     | 320 m²             |
|--------------------------|--------------------|
| Parking spaces           | 1                  |
| Energy efficiency rating | А                  |
| Year of construction     | 2026               |
| Status                   | Under construction |





## Facilities



## Gallery





































## Floor plans