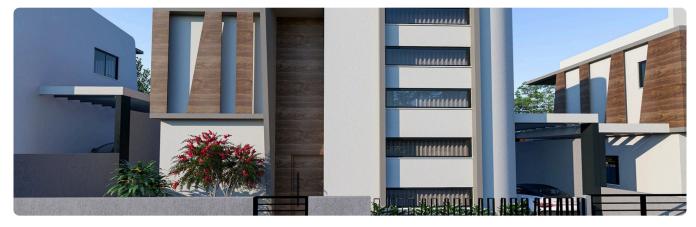

## 3 Bed Detached Villa with swimming pool in Parekklisia, €420,000 +vat Limassol

| Pareklissia, Limassol | 3 Bedrooms | 3 Bathrooms | 114 m <sup>2</sup> Covered |
|-----------------------|------------|-------------|----------------------------|
|                       |            |             |                            |

- •3 bedrooms
- •3 W/C
- Internal Area 114m2
- •Plot Area 320m2
- Covered Parking
- •Swimming pool
- Photovoltaic Panels
- •Energy Efficiency ''A''

| Plot                     | 320 m²             |
|--------------------------|--------------------|
| Parking spaces           | 1                  |
| Energy efficiency rating | А                  |
| Year of construction     | 2026               |
| Status                   | Under construction |