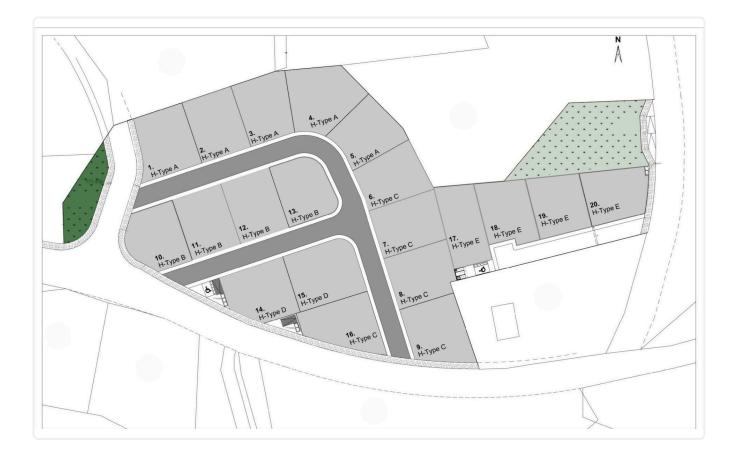

Limassol

| Pareklissia, Limassol | 3 Bedrooms | 3 Bathrooms | 114 m <sup>2</sup> Covered |
|-----------------------|------------|-------------|----------------------------|
|                       |            |             |                            |

- •3 bedrooms
- •3 W/C
- Internal Area 114m2
- •Plot Area 320m2
- Covered Parking
- •Swimming pool
- Photovoltaic Panels
- •Energy Efficiency ''A''

| Plot                     | 320 m²             |
|--------------------------|--------------------|
| Parking spaces           | 1                  |
| Energy efficiency rating | А                  |
| Year of construction     | 2026               |
| Status                   | Under construction |





## Facilities



## Gallery





































## Floor plans