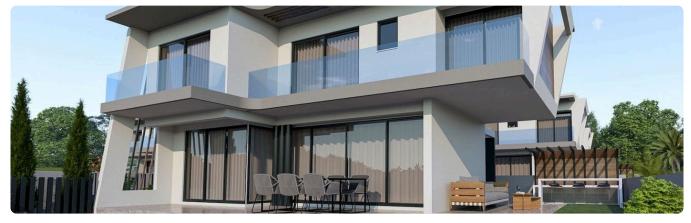

Reference 9640

3 Bed Detached Villa with swimming pool in Parekklisia, Limassol €518,000 +VAT

construction

Pareklissia, Limassol

3 Bedrooms

2 Bathrooms

136 m<sup>2</sup> Covered

## Description

- •3 bedrooms
- •3 W/C
- •Internal Area 136m2
- •Plot Area 320m2
- Covered Parking
- •Swimming pool
- Photovoltaic Panels
- •Energy Efficiency "A"

Plot 320 m²

Parking spaces 1

Energy efficiency rating A

#### **Features**

- ✓ Veranda ✓ En suite bathroom ✓ Modern design ✓ Near amenities ✓ Double glazing
- ✓ Pressurized water system ✓ Thermal insulation

## Gallery