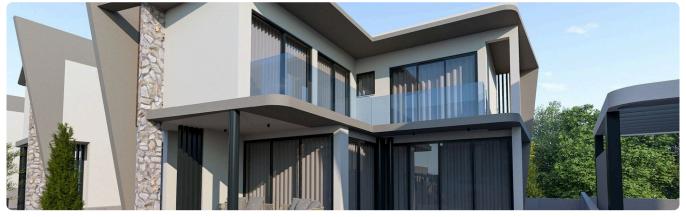

Reference 9640

3 Bed Detached Villa with swimming pool in Parekklisia, Limassol €518,000 +VAT

construction

Pareklissia, Limassol

3 Bedrooms

2 Bathrooms

136 m<sup>2</sup> Covered

## Description

- •3 bedrooms
- •3 W/C
- •Internal Area 136m2
- •Plot Area 320m2
- Covered Parking
- •Swimming pool
- Photovoltaic Panels
- •Energy Efficiency "A"

Plot 320 m²

Parking spaces 1

Energy efficiency rating A