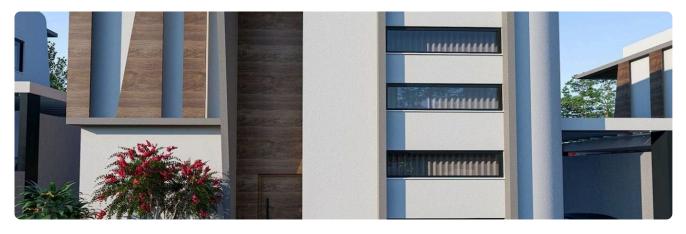

Reference 9640

3 Bed Detached Villa with swimming pool in Parekklisia, Limassol €518,000 +VAT

construction

Pareklissia, Limassol

3 Bedrooms

2 Bathrooms

136 m<sup>2</sup> Covered

## Description

- •3 bedrooms
- •3 W/C
- •Internal Area 136m2
- •Plot Area 320m2
- Covered Parking
- •Swimming pool
- Photovoltaic Panels
- •Energy Efficiency "A"

Plot 320 m²

Parking spaces 1

Energy efficiency rating A

#### **Features**

- ✓ Veranda ✓ En suite bathroom ✓ Modern design ✓ Near amenities ✓ Double glazing
- ✓ Pressurized water system ✓ Thermal insulation

## Gallery