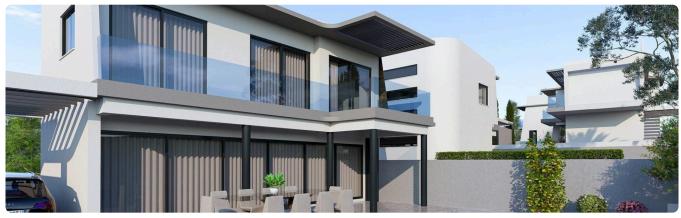

rence 9640

3 Bed Detached Villa with swimming pool in Parekklisia, Limassol €518,000 +VAT

construction

Pareklissia, Limassol

3 Bedrooms

2 Bathrooms

136 m<sup>2</sup> Covered

## Description

- •3 bedrooms
- •3 W/C
- •Internal Area 136m2
- •Plot Area 320m2
- Covered Parking
- •Swimming pool
- Photovoltaic Panels
- •Energy Efficiency "A"

Plot 320 m²

Parking spaces 1

Energy efficiency rating A

Year of construction 2026

Status Under





#### **Facilities**

- ✓ Aircondition · Provision ✓ Heating · Provision ✓ Parking · Covered ✓ Pool · Private
- ✓ Solar water heater ✓ Solar photovoltaic panels

#### **Features**

- ✓ Veranda ✓ En suite bathroom ✓ Modern design ✓ Near amenities ✓ Double glazing
- ✓ Pressurized water system ✓ Thermal insulation

## Gallery









































# Floor plans