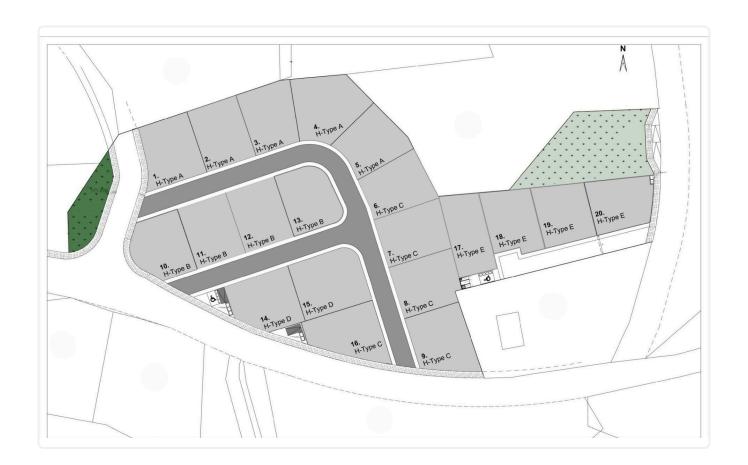

swimming pool in Parekklisia, Limassol €518,000 +VAT

construction

Pareklissia, Limassol

3 Bedrooms

2 Bathrooms

136 m<sup>2</sup> Covered

## Description

- •3 bedrooms
- •3 W/C
- •Internal Area 136m2
- •Plot Area 320m2
- Covered Parking
- •Swimming pool
- Photovoltaic Panels
- •Energy Efficiency "A"

Plot 320 m²

Parking spaces 1

Energy efficiency rating A

Year of construction 2026

Status Under





#### **Facilities**

- ✓ Aircondition · Provision ✓ Heating · Provision ✓ Parking · Covered ✓ Pool · Private
- ✓ Solar water heater ✓ Solar photovoltaic panels

#### **Features**

- ✓ Veranda ✓ En suite bathroom ✓ Modern design ✓ Near amenities ✓ Double glazing
- ✓ Pressurized water system ✓ Thermal insulation

## Gallery









































# Floor plans