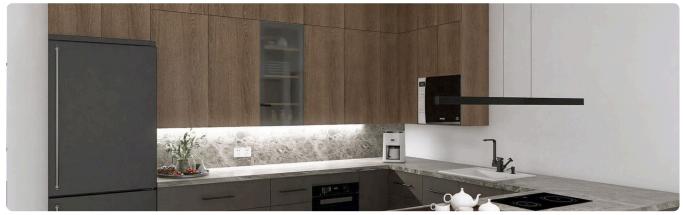

Reference 9640

3 Bed Detached Villa with swimming pool in Parekklisia, Limassol €518,000 +VAT

construction

Pareklissia, Limassol

3 Bedrooms

2 Bathrooms

136 m<sup>2</sup> Covered

## Description

- •3 bedrooms
- •3 W/C
- •Internal Area 136m2
- •Plot Area 320m2
- Covered Parking
- •Swimming pool
- Photovoltaic Panels
- •Energy Efficiency "A"

Plot 320 m²

Parking spaces 1

Energy efficiency rating A

Year of construction 2026

Status Under





#### **Facilities**

- ✓ Aircondition · Provision ✓ Heating · Provision ✓ Parking · Covered ✓ Pool · Private
- ✓ Solar water heater ✓ Solar photovoltaic panels

#### **Features**

- ✓ Veranda ✓ En suite bathroom ✓ Modern design ✓ Near amenities ✓ Double glazing
- ✓ Pressurized water system ✓ Thermal insulation

## Gallery









































# Floor plans