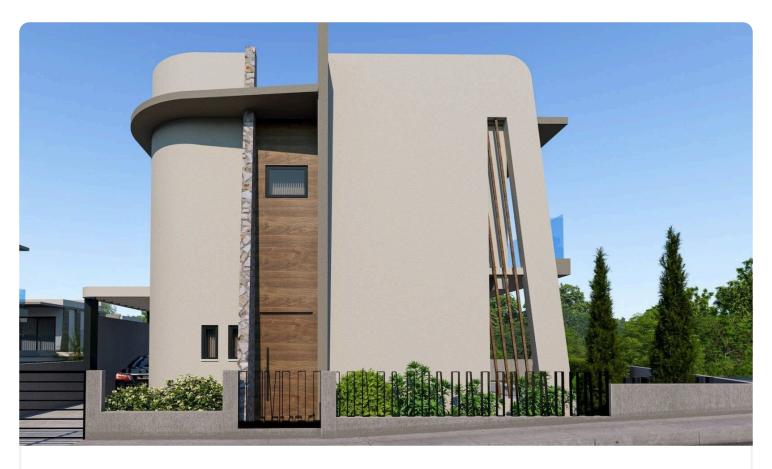

Reference 9640

3 Bed Detached Villa with swimming pool in Parekklisia, Limassol €518,000 +VAT

construction

Pareklissia, Limassol

3 Bedrooms

2 Bathrooms

136 m<sup>2</sup> Covered

## Description

- •3 bedrooms
- •3 W/C
- •Internal Area 136m2
- •Plot Area 320m2
- Covered Parking
- •Swimming pool
- Photovoltaic Panels
- •Energy Efficiency "A"

Plot 320 m²

Parking spaces 1

Energy efficiency rating A

#### **Facilities**

- ✓ Aircondition · Provision ✓ Heating · Provision ✓ Parking · Covered ✓ Pool · Private
- ✓ Solar water heater ✓ Solar photovoltaic panels

#### **Features**

- ✓ Veranda ✓ En suite bathroom ✓ Modern design ✓ Near amenities ✓ Double glazing
- ✓ Pressurized water system ✓ Thermal insulation

## Gallery