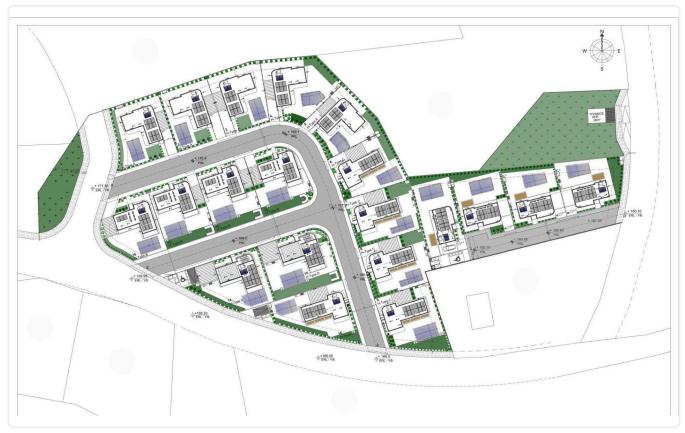

a with swimming pool in Parekklisia, Limassol €518,000 +VAT

construction

Pareklissia, Limassol

3 Bedrooms

2 Bathrooms

136 m<sup>2</sup> Covered

## Description

- •3 bedrooms
- •3 W/C
- •Internal Area 136m2
- •Plot Area 320m2
- Covered Parking
- •Swimming pool
- Photovoltaic Panels
- •Energy Efficiency "A"

Plot 320 m²

Parking spaces 1

Energy efficiency rating A

Year of construction 2026

Status Under





#### **Facilities**

- ✓ Aircondition · Provision ✓ Heating · Provision ✓ Parking · Covered ✓ Pool · Private
- ✓ Solar water heater ✓ Solar photovoltaic panels

#### **Features**

- ✓ Veranda ✓ En suite bathroom ✓ Modern design ✓ Near amenities ✓ Double glazing
- ✓ Pressurized water system ✓ Thermal insulation

## Gallery









































# Floor plans