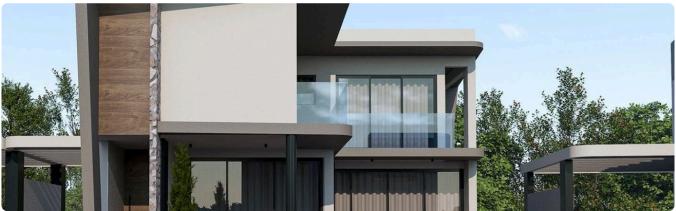

Reference 9640

3 Bed Detached Villa with swimming pool in Parekklisia, Limassol €518,000 +VAT

construction

Pareklissia, Limassol

3 Bedrooms

2 Bathrooms

136 m<sup>2</sup> Covered

## Description

- •3 bedrooms
- •3 W/C
- •Internal Area 136m2
- •Plot Area 320m2
- Covered Parking
- •Swimming pool
- Photovoltaic Panels
- •Energy Efficiency "A"

Plot 320 m²

Parking spaces 1

Energy efficiency rating A