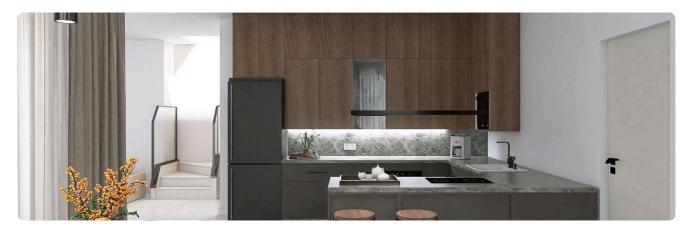

Reference 9640

3 Bed Detached Villa with swimming pool in Parekklisia, Limassol €518,000 +VAT

construction

Pareklissia, Limassol

3 Bedrooms

2 Bathrooms

136 m<sup>2</sup> Covered

## Description

- •3 bedrooms
- •3 W/C
- •Internal Area 136m2
- •Plot Area 320m2
- Covered Parking
- •Swimming pool
- Photovoltaic Panels
- •Energy Efficiency "A"

Plot 320 m²

Parking spaces 1

Energy efficiency rating A

Year of construction 2026

Status Under





#### **Facilities**

- ✓ Aircondition · Provision ✓ Heating · Provision ✓ Parking · Covered ✓ Pool · Private
- ✓ Solar water heater ✓ Solar photovoltaic panels

#### **Features**

- ✓ Veranda ✓ En suite bathroom ✓ Modern design ✓ Near amenities ✓ Double glazing
- ✓ Pressurized water system ✓ Thermal insulation

## Gallery









































# Floor plans