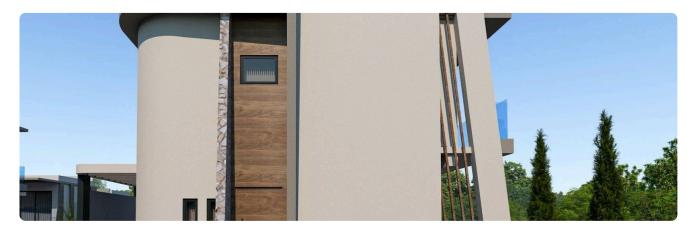

Reference 9640

3 Bed Detached Villa with swimming pool in Parekklisia, Limassol €518,000 +VAT

construction

Pareklissia, Limassol

3 Bedrooms

2 Bathrooms

136 m<sup>2</sup> Covered

## Description

- •3 bedrooms
- •3 W/C
- •Internal Area 136m2
- •Plot Area 320m2
- Covered Parking
- •Swimming pool
- Photovoltaic Panels
- •Energy Efficiency "A"

Plot 320 m²

Parking spaces 1

Energy efficiency rating A

## Gallery