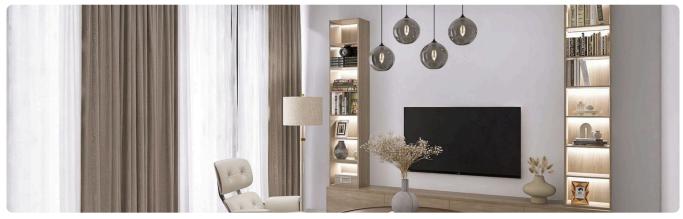

Reference 9640

3 Bed Detached Villa with swimming pool in Parekklisia, Limassol €518,000 +VAT

construction

Pareklissia, Limassol

3 Bedrooms

2 Bathrooms

136 m<sup>2</sup> Covered

## Description

- •3 bedrooms
- •3 W/C
- •Internal Area 136m2
- •Plot Area 320m2
- Covered Parking
- •Swimming pool
- Photovoltaic Panels
- •Energy Efficiency "A"

Plot 320 m²

Parking spaces 1

Energy efficiency rating A

Year of construction 2026

Status Under





#### **Facilities**

- ✓ Aircondition · Provision ✓ Heating · Provision ✓ Parking · Covered ✓ Pool · Private
- ✓ Solar water heater ✓ Solar photovoltaic panels

#### **Features**

- ✓ Veranda ✓ En suite bathroom ✓ Modern design ✓ Near amenities ✓ Double glazing
- ✓ Pressurized water system ✓ Thermal insulation

## Gallery









































# Floor plans