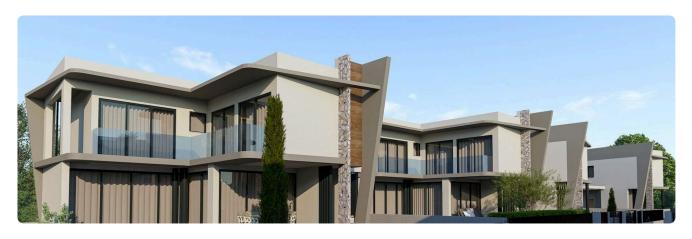

9640

3 Bed Detached Villa with swimming pool in Parekklisia, Limassol €518,000 +VAT

construction

Pareklissia, Limassol

3 Bedrooms

2 Bathrooms

136 m<sup>2</sup> Covered

## Description

- •3 bedrooms
- •3 W/C
- •Internal Area 136m2
- •Plot Area 320m2
- Covered Parking
- •Swimming pool
- Photovoltaic Panels
- •Energy Efficiency "A"

Plot 320 m²

Parking spaces 1

Energy efficiency rating A

Year of construction 2026

Status Under





#### **Facilities**

- ✓ Aircondition · Provision ✓ Heating · Provision ✓ Parking · Covered ✓ Pool · Private
- ✓ Solar water heater ✓ Solar photovoltaic panels

#### **Features**

- ✓ Veranda ✓ En suite bathroom ✓ Modern design ✓ Near amenities ✓ Double glazing
- ✓ Pressurized water system ✓ Thermal insulation

## Gallery









































# Floor plans