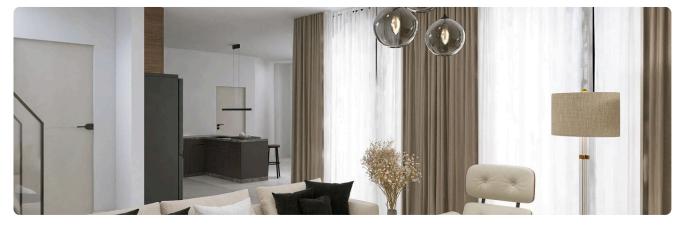

Reference 9640

3 Bed Detached Villa with swimming pool in Parekklisia, Limassol €518,000 +VAT

construction

Pareklissia, Limassol

3 Bedrooms

2 Bathrooms

136 m<sup>2</sup> Covered

## Description

- •3 bedrooms
- •3 W/C
- •Internal Area 136m2
- •Plot Area 320m2
- Covered Parking
- •Swimming pool
- Photovoltaic Panels
- •Energy Efficiency "A"

Plot 320 m²

Parking spaces 1

Energy efficiency rating A

Year of construction 2026

Status Under





#### **Facilities**

- ✓ Aircondition · Provision ✓ Heating · Provision ✓ Parking · Covered ✓ Pool · Private
- ✓ Solar water heater ✓ Solar photovoltaic panels

#### **Features**

- ✓ Veranda ✓ En suite bathroom ✓ Modern design ✓ Near amenities ✓ Double glazing
- ✓ Pressurized water system ✓ Thermal insulation

## Gallery









































# Floor plans