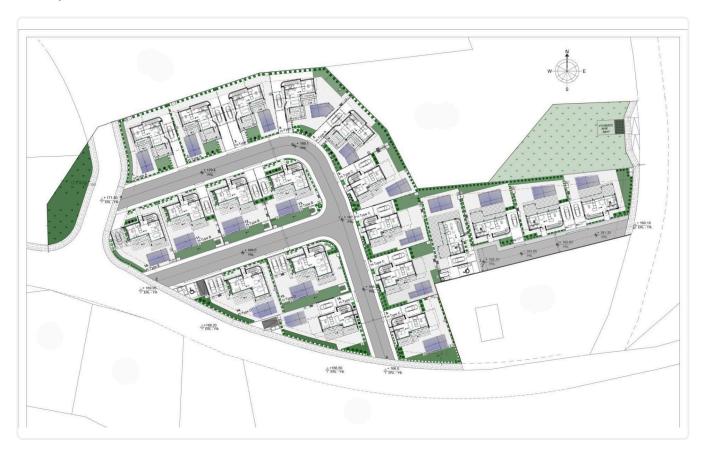

lla with swimming pool in Parekklisia, Limassol €518,000 +VAT

construction

Pareklissia, Limassol

3 Bedrooms

2 Bathrooms

136 m<sup>2</sup> Covered

## Description

- •3 bedrooms
- •3 W/C
- •Internal Area 136m2
- •Plot Area 320m2
- Covered Parking
- •Swimming pool
- Photovoltaic Panels
- •Energy Efficiency "A"

Plot 320 m²

Parking spaces 1

Energy efficiency rating A

Year of construction 2026

Status Under





#### **Facilities**

- ✓ Aircondition · Provision ✓ Heating · Provision ✓ Parking · Covered ✓ Pool · Private
- ✓ Solar water heater ✓ Solar photovoltaic panels

#### **Features**

- ✓ Veranda ✓ En suite bathroom ✓ Modern design ✓ Near amenities ✓ Double glazing
- ✓ Pressurized water system ✓ Thermal insulation

## Gallery









































# Floor plans