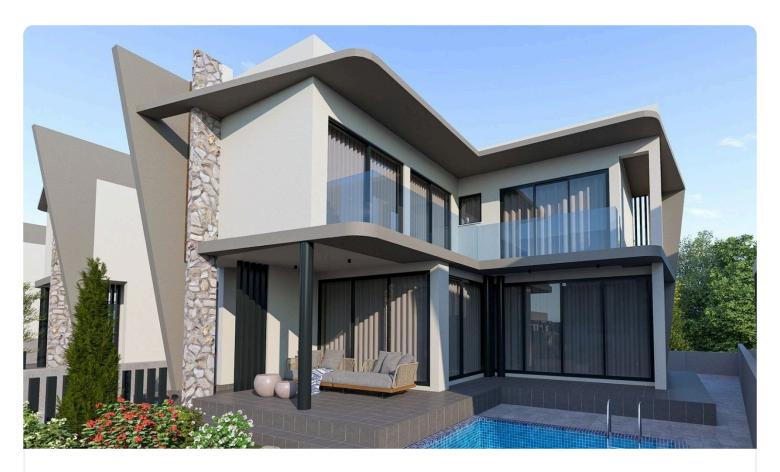

Reference 9639

3 Bed Detached Villa with swimming pool in Parekklisia, Limassol

€535,000 +VAT

Pareklissia, Limassol

3 Bedrooms

3 Bathrooms

140 m<sup>2</sup> Covered

## Description

- •3 bedrooms
- •3 W/C
- •Internal Area 140m2
- •Plot Area 320m2
- Covered Parking
- •Swimming pool
- Photovoltaic Panels
- •Energy Efficiency "A"

Plot **320 m<sup>2</sup>** 

Parking spaces 1

Energy efficiency rating A

Year of 2026 construction

Status Under construction

#### **Facilities**

- ✓ Aircondition · Provision ✓ Heating · Provision ✓ Parking · Covered ✓ Pool · Private
- ✓ Solar water heater ✓ Solar photovoltaic panels

#### **Features**

- ✓ Veranda ✓ En suite bathroom ✓ Modern design ✓ Near amenities ✓ Double glazing
- ✓ Pressurized water system ✓ Thermal insulation