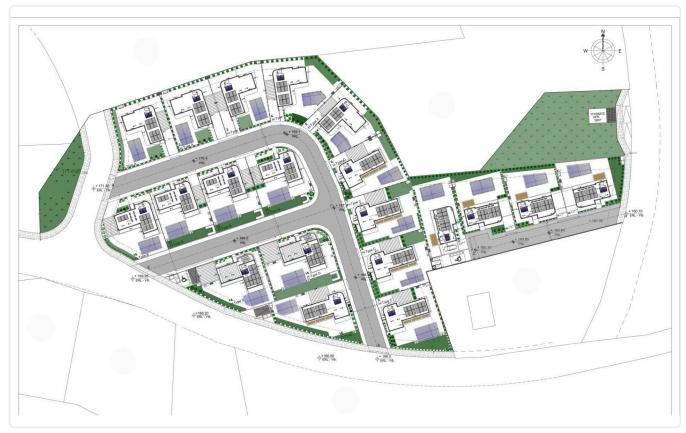

g pool in Parekklisia, Limassol

€535,000 +VAT

Pareklissia, Limassol

3 Bedrooms

3 Bathrooms

140 m<sup>2</sup> Covered

## Description

- •3 bedrooms
- •3 W/C
- •Internal Area 140m2
- •Plot Area 320m2
- Covered Parking
- •Swimming pool
- Photovoltaic Panels
- •Energy Efficiency "A"

Plot **320 m<sup>2</sup>** 

Parking spaces 1

Energy efficiency rating A

Year of 2026 construction

Status Under construction





#### **Facilities**

- ✓ Aircondition · Provision ✓ Heating · Provision ✓ Parking · Covered ✓ Pool · Private
- ✓ Solar water heater ✓ Solar photovoltaic panels

#### **Features**

- ✓ Veranda ✓ En suite bathroom ✓ Modern design ✓ Near amenities ✓ Double glazing
- ✓ Pressurized water system ✓ Thermal insulation

## Gallery







































# Floor plans