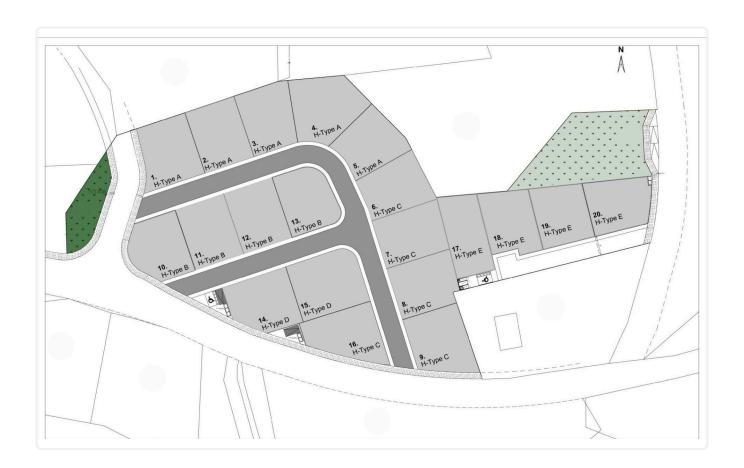

in Parekklisia, Limassol

€535,000 +VAT

Pareklissia, Limassol

3 Bedrooms

3 Bathrooms

140 m<sup>2</sup> Covered

## Description

- •3 bedrooms
- •3 W/C
- •Internal Area 140m2
- •Plot Area 320m2
- Covered Parking
- •Swimming pool
- Photovoltaic Panels
- •Energy Efficiency "A"

Plot **320 m<sup>2</sup>** 

Parking spaces 1

Energy efficiency rating A

Year of 2026 construction

Status Under construction





#### **Facilities**

- ✓ Aircondition · Provision ✓ Heating · Provision ✓ Parking · Covered ✓ Pool · Private
- ✓ Solar water heater ✓ Solar photovoltaic panels

#### **Features**

- ✓ Veranda ✓ En suite bathroom ✓ Modern design ✓ Near amenities ✓ Double glazing
- ✓ Pressurized water system ✓ Thermal insulation

## Gallery







































# Floor plans