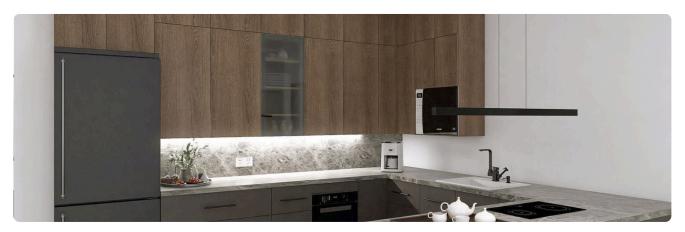

Bed Detached Villa with swimming pool in Parekklisia, Limassol

€535,000 +VAT

Pareklissia, Limassol

3 Bedrooms

3 Bathrooms

140 m<sup>2</sup> Covered

## Description

- •3 bedrooms
- •3 W/C
- •Internal Area 140m2
- •Plot Area 320m2
- Covered Parking
- •Swimming pool
- Photovoltaic Panels
- •Energy Efficiency "A"

Plot **320 m<sup>2</sup>** 

Parking spaces 1

Energy efficiency rating A

Year of 2026 construction

Status Under construction





#### **Facilities**

- ✓ Aircondition · Provision ✓ Heating · Provision ✓ Parking · Covered ✓ Pool · Private
- ✓ Solar water heater ✓ Solar photovoltaic panels

#### **Features**

- ✓ Veranda ✓ En suite bathroom ✓ Modern design ✓ Near amenities ✓ Double glazing
- ✓ Pressurized water system ✓ Thermal insulation

## Gallery







































# Floor plans