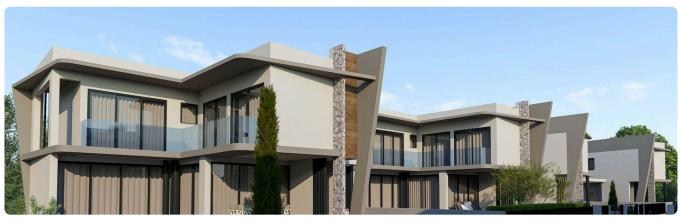

e 9639

3 Bed Detached Villa with swimming pool in Parekklisia, Limassol

€535,000 +VAT

Pareklissia, Limassol

3 Bedrooms

3 Bathrooms

140 m<sup>2</sup> Covered

## Description

- •3 bedrooms
- •3 W/C
- •Internal Area 140m2
- •Plot Area 320m2
- Covered Parking
- •Swimming pool
- Photovoltaic Panels
- •Energy Efficiency "A"

Plot **320 m<sup>2</sup>** 

Parking spaces 1

Energy efficiency rating A

Year of 2026 construction

Status Under construction





#### **Facilities**

- ✓ Aircondition · Provision ✓ Heating · Provision ✓ Parking · Covered ✓ Pool · Private
- ✓ Solar water heater ✓ Solar photovoltaic panels

#### **Features**

- ✓ Veranda ✓ En suite bathroom ✓ Modern design ✓ Near amenities ✓ Double glazing
- ✓ Pressurized water system ✓ Thermal insulation

## Gallery







































# Floor plans