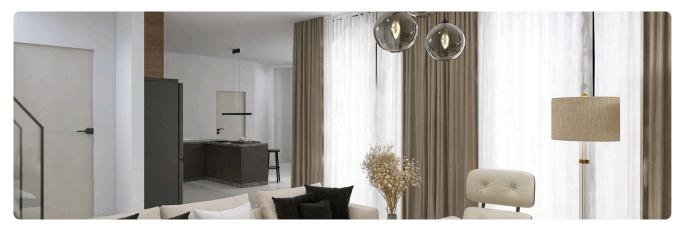

3 Bed Detached Villa with swimming pool in Parekklisia, Limassol

€535,000 +VAT

Pareklissia, Limassol

3 Bedrooms

3 Bathrooms

140 m<sup>2</sup> Covered

## Description

- •3 bedrooms
- •3 W/C
- •Internal Area 140m2
- •Plot Area 320m2
- Covered Parking
- •Swimming pool
- Photovoltaic Panels
- •Energy Efficiency "A"

Plot **320 m<sup>2</sup>** 

Parking spaces 1

Energy efficiency rating A

Year of 2026 construction

Status Under construction





#### **Facilities**

- ✓ Aircondition · Provision ✓ Heating · Provision ✓ Parking · Covered ✓ Pool · Private
- ✓ Solar water heater ✓ Solar photovoltaic panels

#### **Features**

- ✓ Veranda ✓ En suite bathroom ✓ Modern design ✓ Near amenities ✓ Double glazing
- ✓ Pressurized water system ✓ Thermal insulation

## Gallery







































# Floor plans