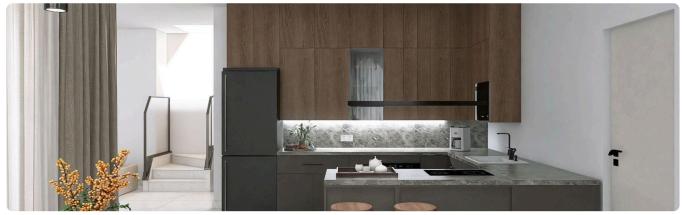

3 Bed Detached Villa with swimming pool in Parekklisia, Limassol

€535,000 +VAT

Pareklissia, Limassol

3 Bedrooms

3 Bathrooms

140 m<sup>2</sup> Covered

## Description

- •3 bedrooms
- •3 W/C
- •Internal Area 140m2
- •Plot Area 320m2
- Covered Parking
- •Swimming pool
- Photovoltaic Panels
- •Energy Efficiency "A"

Plot **320 m<sup>2</sup>** 

Parking spaces 1

Energy efficiency rating A

Year of 2026 construction

Status Under construction





#### **Facilities**

- ✓ Aircondition · Provision ✓ Heating · Provision ✓ Parking · Covered ✓ Pool · Private
- ✓ Solar water heater ✓ Solar photovoltaic panels

#### **Features**

- ✓ Veranda ✓ En suite bathroom ✓ Modern design ✓ Near amenities ✓ Double glazing
- ✓ Pressurized water system ✓ Thermal insulation

## Gallery







































# Floor plans