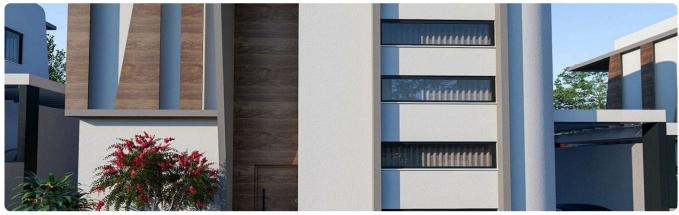

rence 9639

3 Bed Detached Villa with swimming pool in Parekklisia, Limassol

€535,000 +VAT

Pareklissia, Limassol

3 Bedrooms

3 Bathrooms

140 m<sup>2</sup> Covered

## Description

- •3 bedrooms
- •3 W/C
- •Internal Area 140m2
- •Plot Area 320m2
- Covered Parking
- •Swimming pool
- Photovoltaic Panels
- •Energy Efficiency "A"

Plot **320 m<sup>2</sup>** 

Parking spaces 1

Energy efficiency rating A

Year of 2026 construction

Status Under construction





#### **Facilities**

- ✓ Aircondition · Provision ✓ Heating · Provision ✓ Parking · Covered ✓ Pool · Private
- ✓ Solar water heater ✓ Solar photovoltaic panels

#### **Features**

- ✓ Veranda ✓ En suite bathroom ✓ Modern design ✓ Near amenities ✓ Double glazing
- ✓ Pressurized water system ✓ Thermal insulation

## Gallery







































# Floor plans