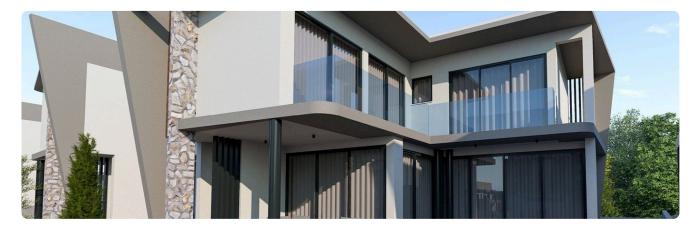

## Description

- •3 bedrooms
- •3 W/C
- •Internal Area 140m2
- •Plot Area 320m2
- Covered Parking
- •Swimming pool
- Photovoltaic Panels
- •Energy Efficiency "A"

Plot **320 m<sup>2</sup>** 

Parking spaces 1

#### **Facilities**

- ✓ Aircondition · Provision ✓ Heating · Provision ✓ Parking · Covered ✓ Pool · Private
- ✓ Solar water heater ✓ Solar photovoltaic panels

#### **Features**

- ✓ Veranda ✓ En suite bathroom ✓ Modern design ✓ Near amenities ✓ Double glazing
- ✓ Pressurized water system ✓ Thermal insulation