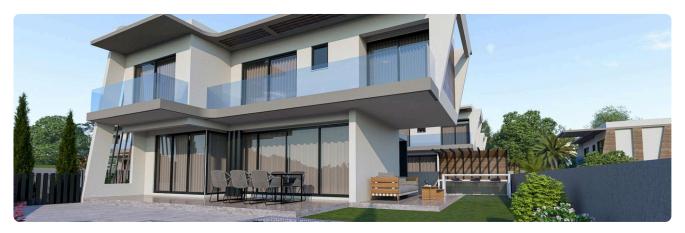

nce 9639

3 Bed Detached Villa with swimming pool in Parekklisia, Limassol

€535,000 +VAT

Pareklissia, Limassol

3 Bedrooms

3 Bathrooms

140 m<sup>2</sup> Covered

## Description

- •3 bedrooms
- •3 W/C
- •Internal Area 140m2
- •Plot Area 320m2
- Covered Parking
- •Swimming pool
- Photovoltaic Panels
- •Energy Efficiency "A"

Plot **320 m<sup>2</sup>** 

Parking spaces 1

Energy efficiency rating A

Year of 2026 construction

Status Under construction





#### **Facilities**

- ✓ Aircondition · Provision ✓ Heating · Provision ✓ Parking · Covered ✓ Pool · Private
- ✓ Solar water heater ✓ Solar photovoltaic panels

#### **Features**

- ✓ Veranda ✓ En suite bathroom ✓ Modern design ✓ Near amenities ✓ Double glazing
- ✓ Pressurized water system ✓ Thermal insulation

## Gallery







































# Floor plans