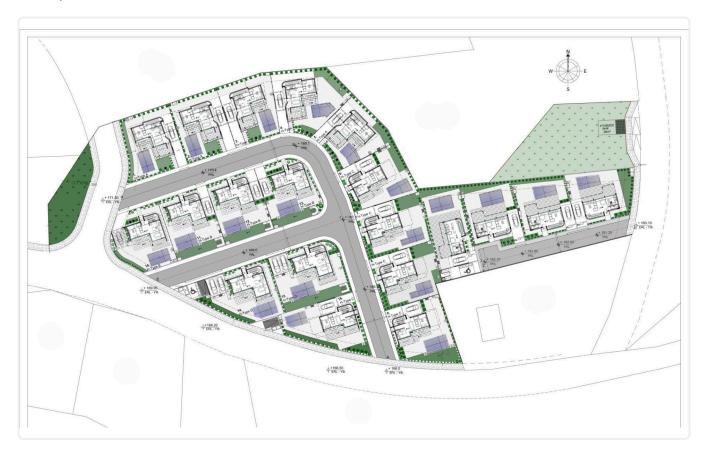

ing pool in Parekklisia, Limassol

€535,000 +VAT

Pareklissia, Limassol

3 Bedrooms

3 Bathrooms

140 m<sup>2</sup> Covered

## Description

- •3 bedrooms
- •3 W/C
- •Internal Area 140m2
- •Plot Area 320m2
- Covered Parking
- •Swimming pool
- Photovoltaic Panels
- •Energy Efficiency "A"

Plot **320 m<sup>2</sup>** 

Parking spaces 1

Energy efficiency rating A

Year of 2026 construction

Status Under construction





#### **Facilities**

- ✓ Aircondition · Provision ✓ Heating · Provision ✓ Parking · Covered ✓ Pool · Private
- ✓ Solar water heater ✓ Solar photovoltaic panels

#### **Features**

- ✓ Veranda ✓ En suite bathroom ✓ Modern design ✓ Near amenities ✓ Double glazing
- ✓ Pressurized water system ✓ Thermal insulation

## Gallery







































# Floor plans