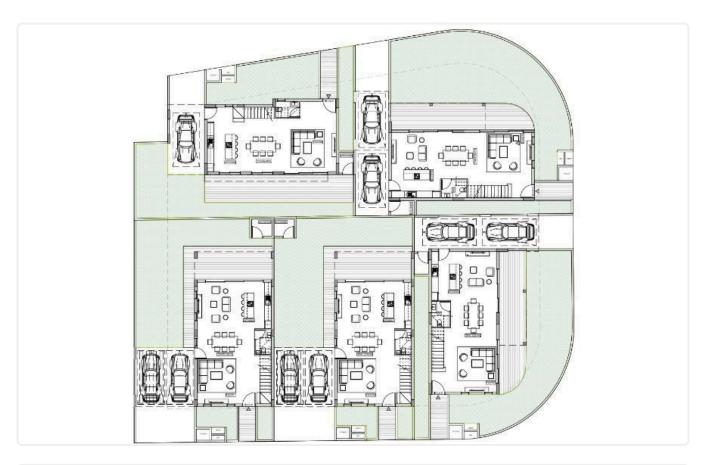

Reference 9610

4 Bed Semi-Detached House in Latsia, Nicosia

€405,000 +VAT

Latsia, Nicosia 4 Bedrooms 3 Bathrooms 175 m² Covered

## Description

- •4 Bedrooms
- •3 W/C
- •Internal Area 175m2
- •Plot 295,40m2
- •En Suit Bathroom
- •Guest WC
- Covered Parking
- •Energy Efficiency "A"

Plot 295.4 m<sup>2</sup>

Covered veranda 20 m²

Parking spaces 2

Energy efficiency rating A

Status Under construction





### **Facilities**

- ✓ Aircondition · Provision ✓ Parking · Covered ✓ Storage ✓ Solar water heater
- ✓ Solar photovoltaic panels, provision

#### **Features**

- ✓ Guest WC ✓ CCTV ✓ En suite bathroom ✓ Modern design ✓ Near amenities ✓ Garden
- Easy access to main roads
  Sound insulation
  Thermal insulation

## Gallery



















# Floor plans