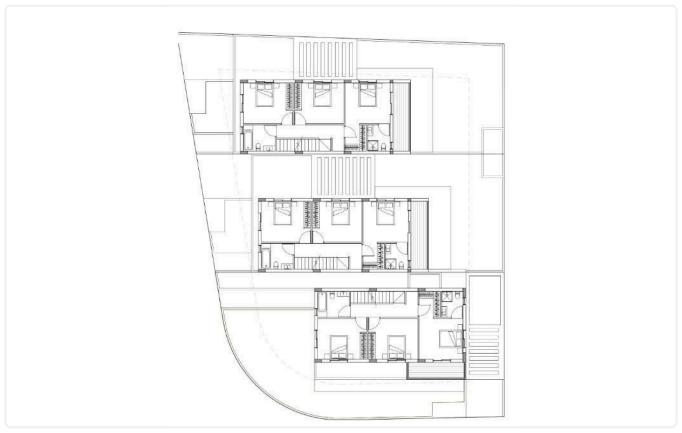

Reference 9610

4 Bed Semi-Detached House in Latsia, Nicosia

€405,000 +VAT

Latsia, Nicosia 4 Bedrooms 3 Bathrooms 175 m² Covered

## Description

- •4 Bedrooms
- •3 W/C
- •Internal Area 175m2
- •Plot 295,40m2
- •En Suit Bathroom
- •Guest WC
- Covered Parking
- •Energy Efficiency "A"

Plot 295.4 m<sup>2</sup>

Covered veranda 20 m²

Parking spaces 2

Energy efficiency rating A

Status Under construction





### **Facilities**

- ✓ Aircondition · Provision ✓ Parking · Covered ✓ Storage ✓ Solar water heater
- ✓ Solar photovoltaic panels, provision

#### **Features**

- ✓ Guest WC ✓ CCTV ✓ En suite bathroom ✓ Modern design ✓ Near amenities ✓ Garden
- Easy access to main roads
  Sound insulation
  Thermal insulation

## Gallery



















# Floor plans