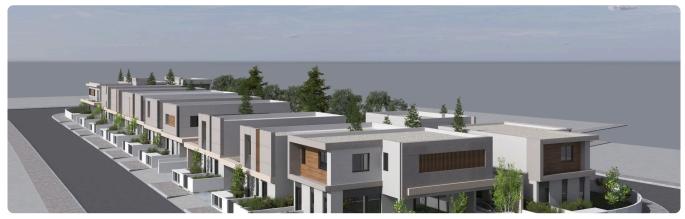

Reference 9610

4 Bed Semi-Detached House in Latsia, Nicosia

€405,000 +VAT

Latsia, Nicosia 4 Bedrooms 3 Bathrooms 175 m² Covered

## Description

- •4 Bedrooms
- •3 W/C
- •Internal Area 175m2
- •Plot 295,40m2
- •En Suit Bathroom
- •Guest WC
- Covered Parking
- •Energy Efficiency "A"

Plot 295.4 m<sup>2</sup>

Covered veranda 20 m²

Parking spaces 2

Energy efficiency rating A

Status Under construction





### **Facilities**

- ✓ Aircondition · Provision ✓ Parking · Covered ✓ Storage ✓ Solar water heater
- ✓ Solar photovoltaic panels, provision

#### **Features**

- ✓ Guest WC ✓ CCTV ✓ En suite bathroom ✓ Modern design ✓ Near amenities ✓ Garden
- Easy access to main roads
  Sound insulation
  Thermal insulation

## Gallery



















# Floor plans