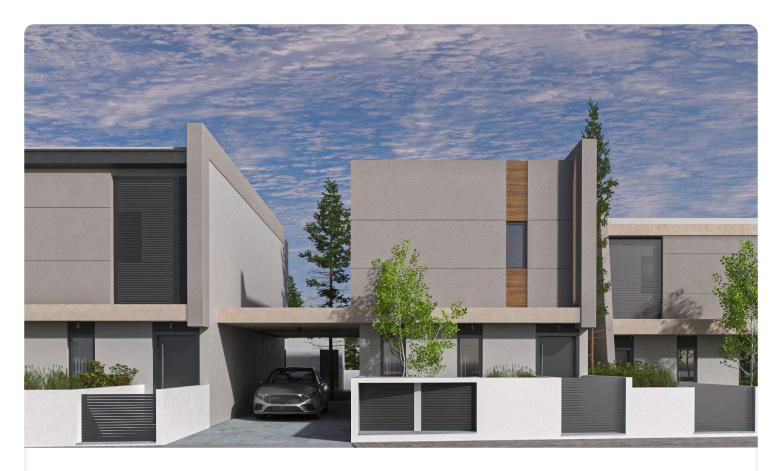

Reference 9610

4 Bed Semi-Detached House in Latsia, Nicosia

€405,000 +VAT

Latsia, Nicosia 4 Bedrooms 3 Bathrooms 175 m² Covered

## Description

- •4 Bedrooms
- •3 W/C
- •Internal Area 175m2
- •Plot 295,40m2
- •En Suit Bathroom
- •Guest WC
- Covered Parking
- •Energy Efficiency "A"

Plot 295.4 m<sup>2</sup>

Covered veranda 20 m²

Parking spaces 2

## Gallery