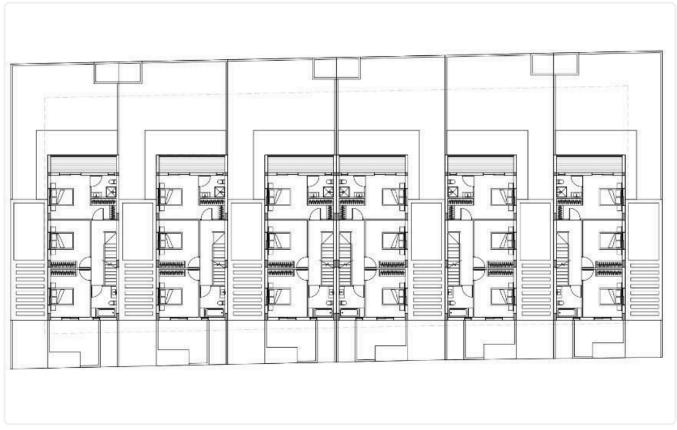

Reference 9610

4 Bed Semi-Detached House in Latsia, Nicosia

€405,000 +VAT

Latsia, Nicosia 4 Bedrooms 3 Bathrooms 175 m² Covered

## Description

- •4 Bedrooms
- •3 W/C
- •Internal Area 175m2
- •Plot 295,40m2
- •En Suit Bathroom
- •Guest WC
- Covered Parking
- •Energy Efficiency "A"

Plot 295.4 m<sup>2</sup>

Covered veranda 20 m²

Parking spaces 2

Energy efficiency rating A

Status Under construction





### **Facilities**

- ✓ Aircondition · Provision ✓ Parking · Covered ✓ Storage ✓ Solar water heater
- ✓ Solar photovoltaic panels, provision

#### **Features**

- ✓ Guest WC ✓ CCTV ✓ En suite bathroom ✓ Modern design ✓ Near amenities ✓ Garden
- Easy access to main roads
  Sound insulation
  Thermal insulation

## Gallery



















# Floor plans