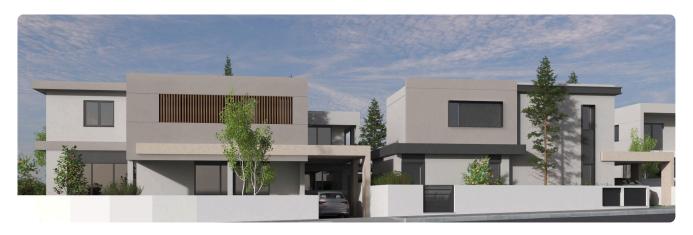

Reference 9610

4 Bed Semi-Detached House in Latsia, Nicosia

€405,000 +VAT

Latsia, Nicosia 4 Bedrooms 3 Bathrooms 175 m² Covered

## Description

- •4 Bedrooms
- •3 W/C
- •Internal Area 175m2
- •Plot 295,40m2
- •En Suit Bathroom
- •Guest WC
- Covered Parking
- •Energy Efficiency "A"

Plot 295.4 m<sup>2</sup>

Covered veranda 20 m²

Parking spaces 2

Energy efficiency rating A

Status Under construction





### **Facilities**

- ✓ Aircondition · Provision ✓ Parking · Covered ✓ Storage ✓ Solar water heater
- ✓ Solar photovoltaic panels, provision

#### **Features**

- ✓ Guest WC ✓ CCTV ✓ En suite bathroom ✓ Modern design ✓ Near amenities ✓ Garden
- Easy access to main roads
  Sound insulation
  Thermal insulation

## Gallery



















# Floor plans