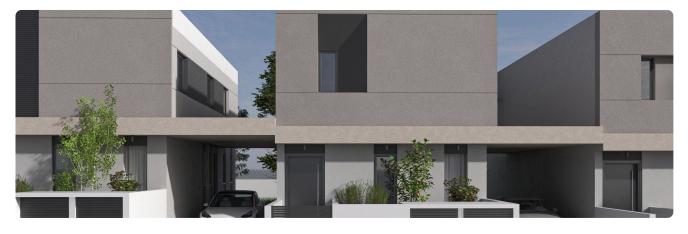

Reference 9610

4 Bed Semi-Detached House in Latsia, Nicosia

€405,000 +VAT

Latsia, Nicosia 4 Bedrooms 3 Bathrooms 175 m² Covered

## Description

- •4 Bedrooms
- •3 W/C
- •Internal Area 175m2
- •Plot 295,40m2
- •En Suit Bathroom
- •Guest WC
- Covered Parking
- •Energy Efficiency "A"

Plot 295.4 m<sup>2</sup>

Covered veranda 20 m²

Parking spaces 2

Energy efficiency rating A

Status Under construction





### **Facilities**

- ✓ Aircondition · Provision ✓ Parking · Covered ✓ Storage ✓ Solar water heater
- ✓ Solar photovoltaic panels, provision

#### **Features**

- ✓ Guest WC ✓ CCTV ✓ En suite bathroom ✓ Modern design ✓ Near amenities ✓ Garden
- Easy access to main roads
  Sound insulation
  Thermal insulation

## Gallery



















# Floor plans