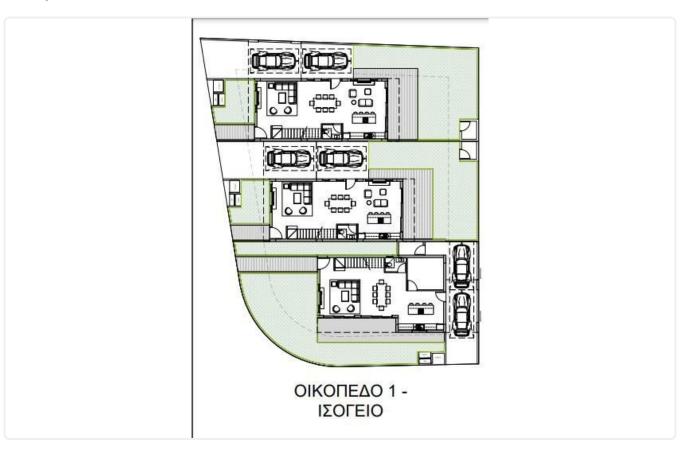

Reference 9610

4 Bed Semi-Detached House in Latsia, Nicosia

€405,000 +VAT

Latsia, Nicosia 4 Bedrooms 3 Bathrooms 175 m² Covered

## Description

- •4 Bedrooms
- •3 W/C
- •Internal Area 175m2
- •Plot 295,40m2
- •En Suit Bathroom
- •Guest WC
- Covered Parking
- •Energy Efficiency "A"

Plot 295.4 m<sup>2</sup>

Covered veranda 20 m²

Parking spaces 2

Energy efficiency rating A

Status Under construction





### **Facilities**

- ✓ Aircondition · Provision ✓ Parking · Covered ✓ Storage ✓ Solar water heater
- ✓ Solar photovoltaic panels, provision

#### **Features**

- ✓ Guest WC ✓ CCTV ✓ En suite bathroom ✓ Modern design ✓ Near amenities ✓ Garden
- Easy access to main roads
  Sound insulation
  Thermal insulation

## Gallery



















# Floor plans