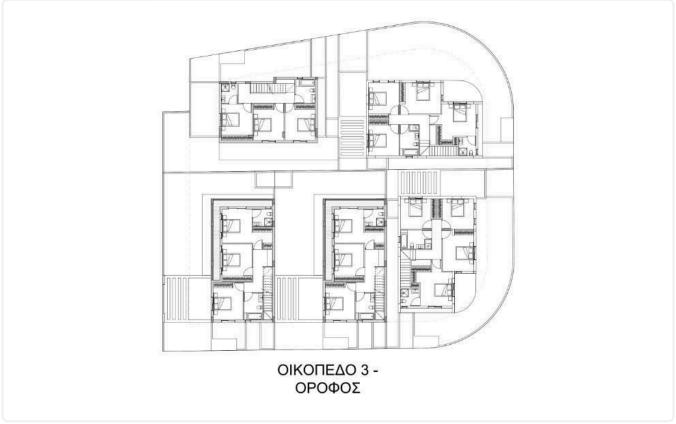

Reference 9610

4 Bed Semi-Detached House in Latsia, Nicosia

€405,000 +VAT

Latsia, Nicosia 4 Bedrooms 3 Bathrooms 175 m² Covered

## Description

- •4 Bedrooms
- •3 W/C
- •Internal Area 175m2
- •Plot 295,40m2
- •En Suit Bathroom
- •Guest WC
- Covered Parking
- •Energy Efficiency "A"

Plot 295.4 m<sup>2</sup>

Covered veranda 20 m²

Parking spaces 2

Energy efficiency rating A

Status Under construction





### **Facilities**

- ✓ Aircondition · Provision ✓ Parking · Covered ✓ Storage ✓ Solar water heater
- ✓ Solar photovoltaic panels, provision

#### **Features**

- ✓ Guest WC ✓ CCTV ✓ En suite bathroom ✓ Modern design ✓ Near amenities ✓ Garden
- Easy access to main roads
  Sound insulation
  Thermal insulation

## Gallery



















# Floor plans