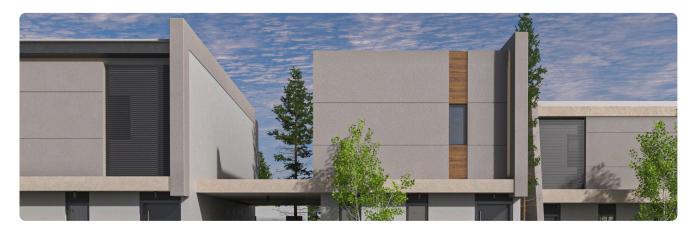

Reference 9610

4 Bed Semi-Detached House in Latsia, Nicosia

€405,000 +VAT

Latsia, Nicosia 4 Bedrooms 3 Bathrooms 175 m² Covered

## Description

- •4 Bedrooms
- •3 W/C
- •Internal Area 175m2
- •Plot 295,40m2
- •En Suit Bathroom
- •Guest WC
- Covered Parking
- •Energy Efficiency "A"

Plot 295.4 m<sup>2</sup>

Covered veranda 20 m²

Parking spaces 2

Energy efficiency rating A

Status Under construction





### **Facilities**

- ✓ Aircondition · Provision ✓ Parking · Covered ✓ Storage ✓ Solar water heater
- ✓ Solar photovoltaic panels, provision

#### **Features**

- ✓ Guest WC ✓ CCTV ✓ En suite bathroom ✓ Modern design ✓ Near amenities ✓ Garden
- Easy access to main roads
  Sound insulation
  Thermal insulation

## Gallery



















# Floor plans