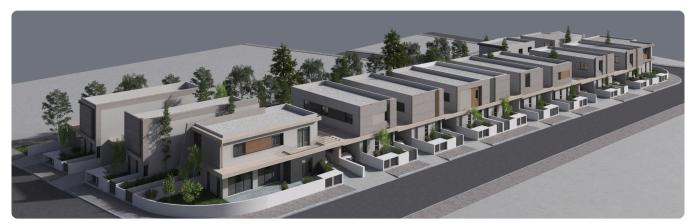

Reference 9610

4 Bed Semi-Detached House in Latsia, Nicosia

€405,000 +VAT

Latsia, Nicosia 4 Bedrooms 3 Bathrooms 175 m² Covered

## Description

- •4 Bedrooms
- •3 W/C
- •Internal Area 175m2
- •Plot 295,40m2
- •En Suit Bathroom
- •Guest WC
- Covered Parking
- •Energy Efficiency "A"

Plot 295.4 m<sup>2</sup>

Covered veranda 20 m²

Parking spaces 2

Energy efficiency rating A

Status Under construction





### **Facilities**

- ✓ Aircondition · Provision ✓ Parking · Covered ✓ Storage ✓ Solar water heater
- ✓ Solar photovoltaic panels, provision

#### **Features**

- ✓ Guest WC ✓ CCTV ✓ En suite bathroom ✓ Modern design ✓ Near amenities ✓ Garden
- Easy access to main roads
  Sound insulation
  Thermal insulation

## Gallery



















# Floor plans