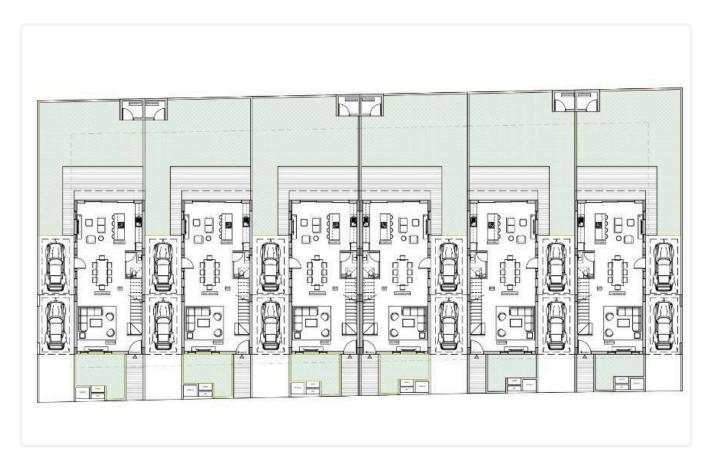

Reference 9610

4 Bed Semi-Detached House in Latsia, Nicosia

€405,000 +VAT

Latsia, Nicosia 4 Bedrooms 3 Bathrooms 175 m² Covered

## Description

- •4 Bedrooms
- •3 W/C
- •Internal Area 175m2
- •Plot 295,40m2
- •En Suit Bathroom
- •Guest WC
- Covered Parking
- •Energy Efficiency "A"

Plot 295.4 m<sup>2</sup>

Covered veranda 20 m²

Parking spaces 2

Energy efficiency rating A

Status Under construction





### **Facilities**

- ✓ Aircondition · Provision ✓ Parking · Covered ✓ Storage ✓ Solar water heater
- ✓ Solar photovoltaic panels, provision

#### **Features**

- ✓ Guest WC ✓ CCTV ✓ En suite bathroom ✓ Modern design ✓ Near amenities ✓ Garden
- Easy access to main roads
  Sound insulation
  Thermal insulation

## Gallery



















# Floor plans