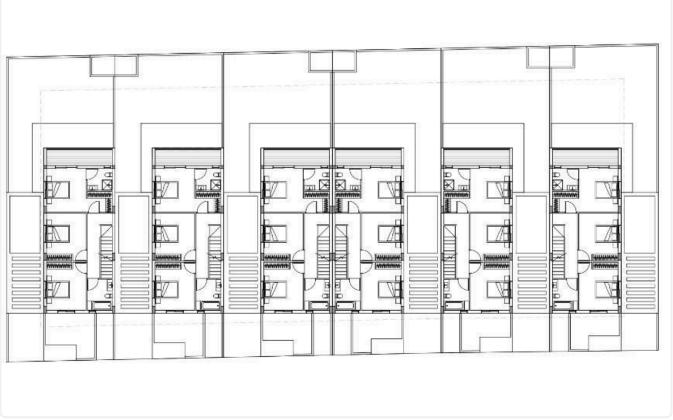

-----------------------------------------------|-----------------------------|----------------------|
| •3 W/C                                                             | Covered veranda             | 15 m²                |
| <ul><li>Internal Area 161m2</li><li>Covered Veranda 15m2</li></ul> | Parking spaces              | 2                    |
| •Plot 253.3m2<br>•En Suit Bathroom                                 | Energy efficiency<br>rating | А                    |
| •Guest WC<br>•Covered Parking<br>•Energy Efficiency ''A''          | Status                      | Under construction   |
|                                                                    |                             |                      |





## Facilities



## Gallery



















## Floor plans