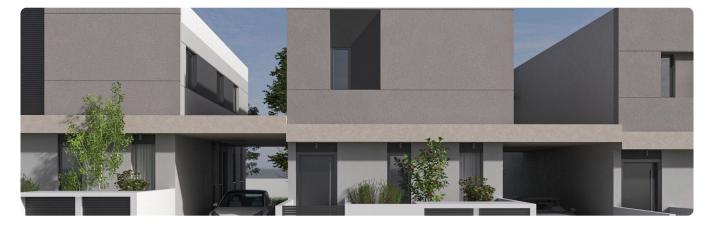

2</sup> |
|--------------------------------------------------------------------|-----------------------------|----------------------|
| •3 W/C                                                             | Covered veranda             | 15 m²                |
| <ul><li>Internal Area 161m2</li><li>Covered Veranda 15m2</li></ul> | Parking spaces              | 2                    |
| •Plot 253.3m2<br>•En Suit Bathroom                                 | Energy efficiency<br>rating | А                    |
| •Guest WC<br>•Covered Parking<br>•Energy Efficiency ''A''          | Status                      | Under construction   |
|                                                                    |                             |                      |





## Facilities



## Gallery



















## Floor plans