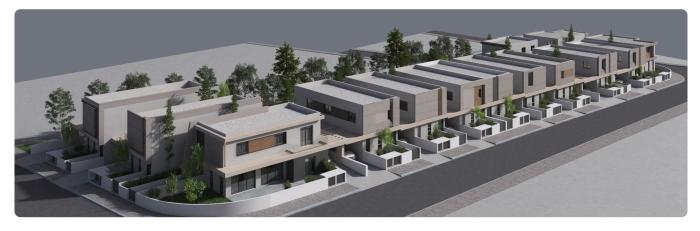

sup>2</sup> |
|--------------------------------------------------------------------|-----------------------------|----------------------|
| •3 W/C                                                             | Covered veranda             | 15 m²                |
| <ul><li>Internal Area 161m2</li><li>Covered Veranda 15m2</li></ul> | Parking spaces              | 2                    |
| •Plot 253.3m2<br>•En Suit Bathroom                                 | Energy efficiency<br>rating | А                    |
| •Guest WC<br>•Covered Parking<br>•Energy Efficiency ''A''          | Status                      | Under construction   |
|                                                                    |                             |                      |





## Facilities



## Gallery



















## Floor plans