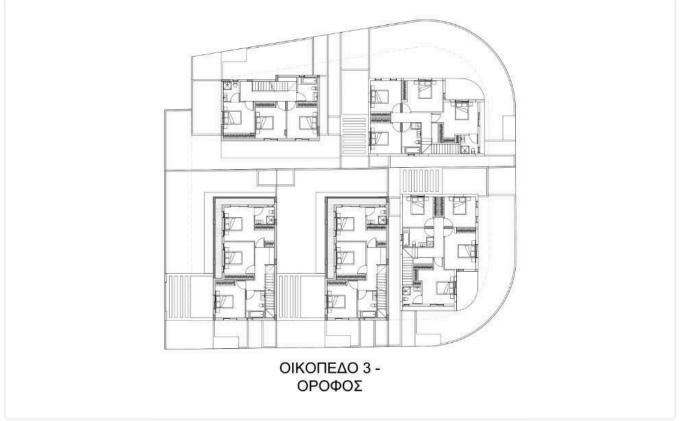

---------------------------------------|-----------------------------|----------------------|
| •3 W/C                                                             | Covered veranda             | 15 m²                |
| <ul><li>Internal Area 161m2</li><li>Covered Veranda 15m2</li></ul> | Parking spaces              | 2                    |
| •Plot 253.3m2<br>•En Suit Bathroom                                 | Energy efficiency<br>rating | А                    |
| •Guest WC<br>•Covered Parking<br>•Energy Efficiency ''A''          | Status                      | Under construction   |
|                                                                    |                             |                      |





## Facilities



## Gallery



















## Floor plans