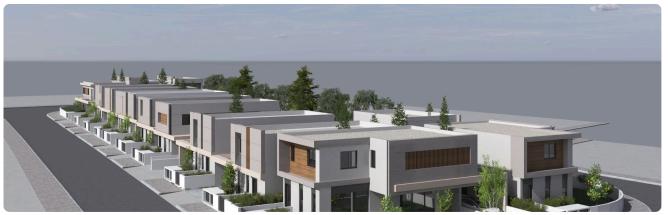

p>2</sup> |
|--------------------------------------------------------------------|-----------------------------|----------------------|
| •3 W/C                                                             | Covered veranda             | 15 m²                |
| <ul><li>Internal Area 161m2</li><li>Covered Veranda 15m2</li></ul> | Parking spaces              | 2                    |
| •Plot 253.3m2<br>•En Suit Bathroom                                 | Energy efficiency<br>rating | А                    |
| •Guest WC<br>•Covered Parking<br>•Energy Efficiency ''A''          | Status                      | Under construction   |
|                                                                    |                             |                      |





## Facilities



## Gallery



















## Floor plans