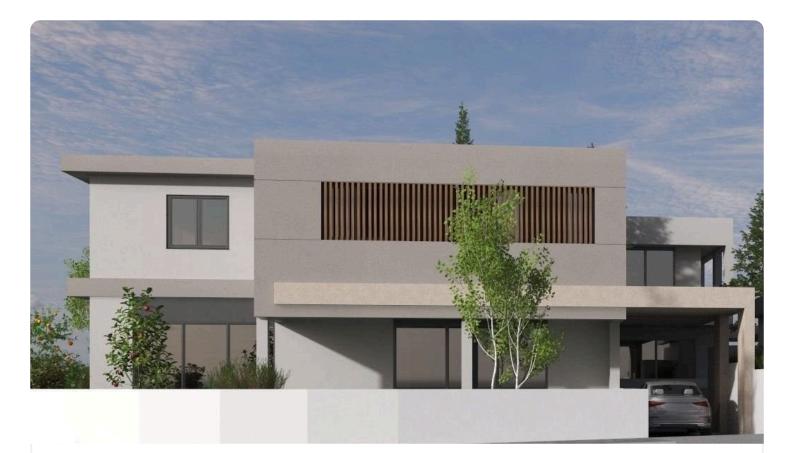

## 3 Bed Semi-Detached House in Latsia, Nicosia €345,000 +vat

| Latsia, Nicosia | 3 Bedrooms | 3 Bathrooms | 161 m <sup>2</sup> Covered |
|-----------------|------------|-------------|----------------------------|
|                 |            |             |                            |

| Description |  |
|-------------|--|
|-------------|--|

| •3 Bedrooms                                                        | Plot                        | 253.3 m <sup>2</sup> |
|--------------------------------------------------------------------|-----------------------------|----------------------|
| •3 W/C                                                             | Covered veranda             | 15 m²                |
| <ul><li>Internal Area 161m2</li><li>Covered Veranda 15m2</li></ul> | Parking spaces              | 2                    |
| •Plot 253.3m2<br>•En Suit Bathroom                                 | Energy efficiency<br>rating | А                    |
| •Guest WC<br>•Covered Parking<br>•Energy Efficiency ''A''          | Status                      | Under construction   |
|                                                                    |                             |                      |