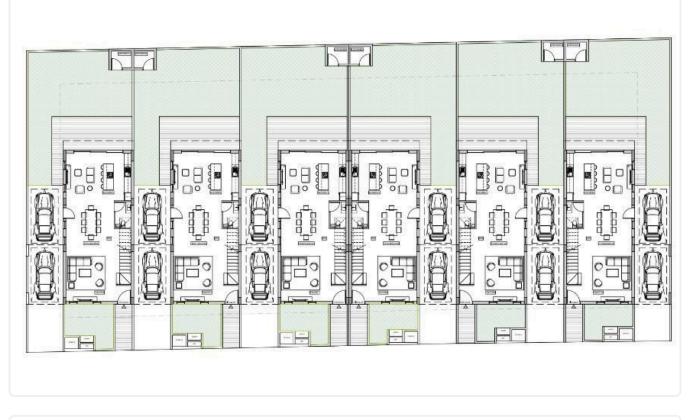

-------------------------------------------------|-----------------------------|----------------------|
| •3 W/C                                                             | Covered veranda             | 15 m²                |
| <ul><li>Internal Area 161m2</li><li>Covered Veranda 15m2</li></ul> | Parking spaces              | 2                    |
| •Plot 253.3m2<br>•En Suit Bathroom                                 | Energy efficiency<br>rating | А                    |
| •Guest WC<br>•Covered Parking<br>•Energy Efficiency ''A''          | Status                      | Under construction   |
|                                                                    |                             |                      |





## Facilities



## Gallery



















## Floor plans