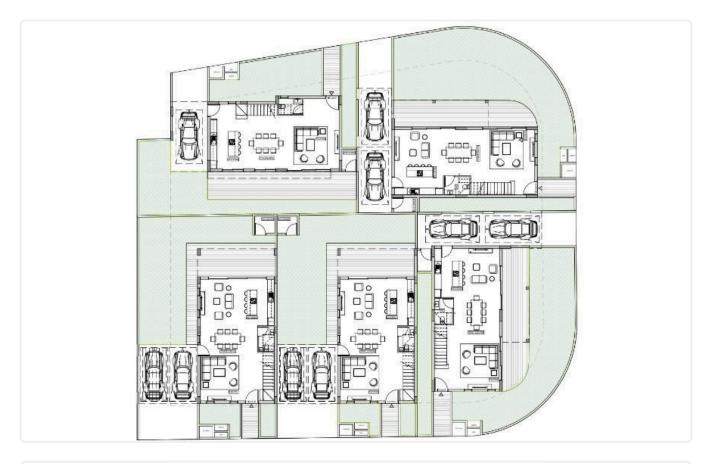

-----------------------------------------|-----------------------------|----------------------|
| •3 W/C                                                             | Covered veranda             | 15 m²                |
| <ul><li>Internal Area 161m2</li><li>Covered Veranda 15m2</li></ul> | Parking spaces              | 2                    |
| •Plot 253.3m2<br>•En Suit Bathroom                                 | Energy efficiency<br>rating | А                    |
| •Guest WC<br>•Covered Parking<br>•Energy Efficiency ''A''          | Status                      | Under construction   |
|                                                                    |                             |                      |





## Facilities



## Gallery



















## Floor plans