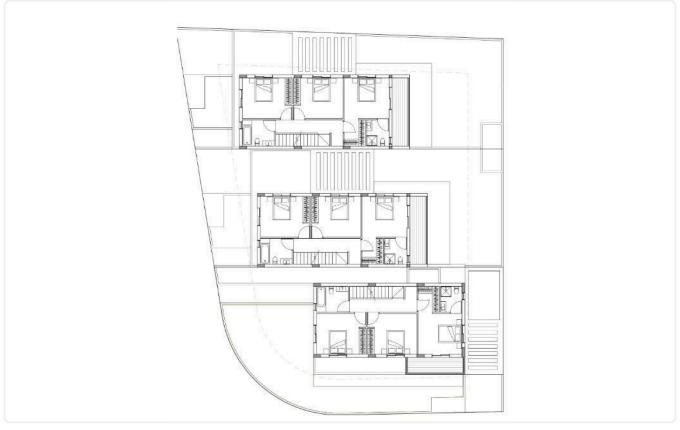

-------------------------------------------------------|-----------------------------|----------------------|
| •3 W/C                                                             | Covered veranda             | 15 m²                |
| <ul><li>Internal Area 161m2</li><li>Covered Veranda 15m2</li></ul> | Parking spaces              | 2                    |
| •Plot 253.3m2<br>•En Suit Bathroom                                 | Energy efficiency<br>rating | А                    |
| •Guest WC<br>•Covered Parking<br>•Energy Efficiency ''A''          | Status                      | Under construction   |
|                                                                    |                             |                      |





## Facilities



## Gallery



















## Floor plans