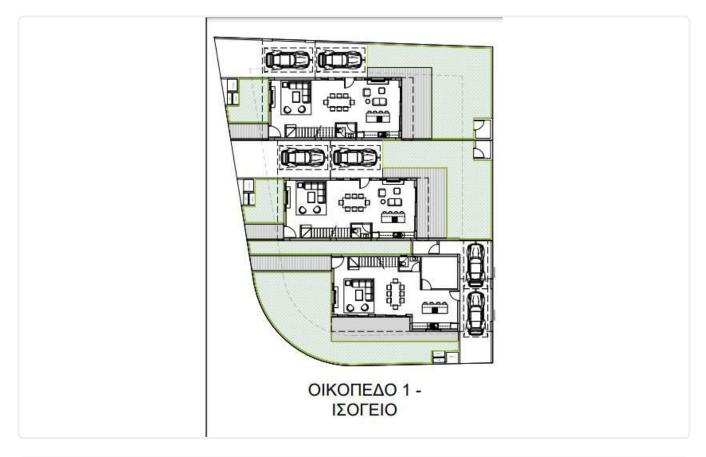

---------------------------------------------------------|-----------------------------|----------------------|
| •3 W/C                                                             | Covered veranda             | 15 m²                |
| <ul><li>Internal Area 161m2</li><li>Covered Veranda 15m2</li></ul> | Parking spaces              | 2                    |
| •Plot 253.3m2<br>•En Suit Bathroom                                 | Energy efficiency<br>rating | А                    |
| •Guest WC<br>•Covered Parking<br>•Energy Efficiency ''A''          | Status                      | Under construction   |
|                                                                    |                             |                      |





## Facilities



## Gallery



















## Floor plans