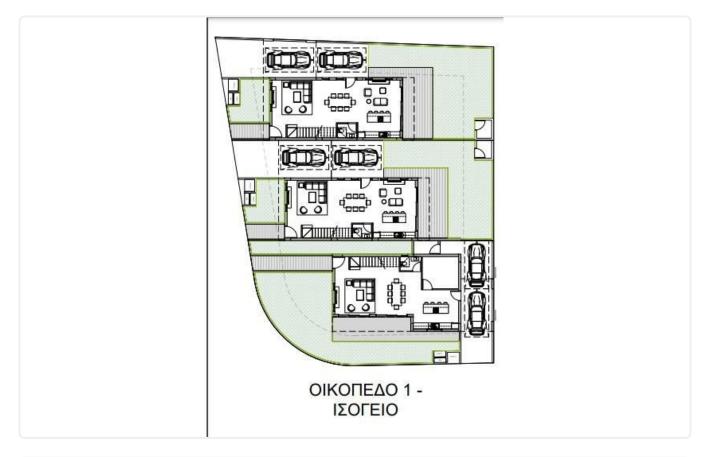

Parking<br>•Energy Efficiency ''A'' | Covered veranda          | 16.7 m <sup>2</sup>   |
|                                                                                                                                                                | Parking spaces           | 2                     |
|                                                                                                                                                                | Energy efficiency rating | А                     |
|                                                                                                                                                                | Status                   | Under<br>construction |





## Facilities



## Gallery



















## Floor plans