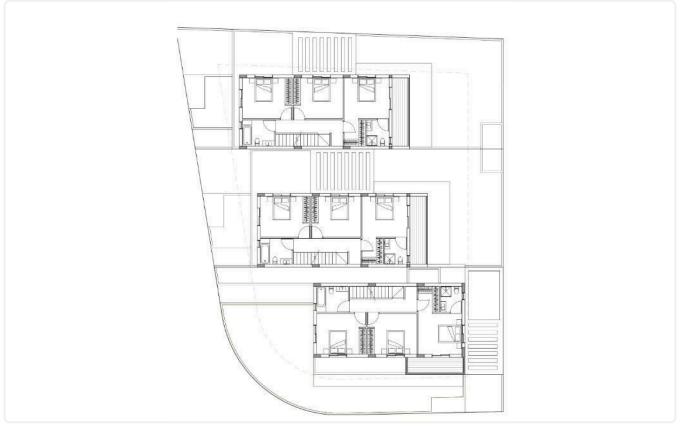

arking<br>•Energy Efficiency ''A'' | Covered veranda          | 16.7 m <sup>2</sup>   |
|                                                                                                                                                                | Parking spaces           | 2                     |
|                                                                                                                                                                | Energy efficiency rating | А                     |
|                                                                                                                                                                | Status                   | Under<br>construction |





## Facilities



## Gallery



















## Floor plans