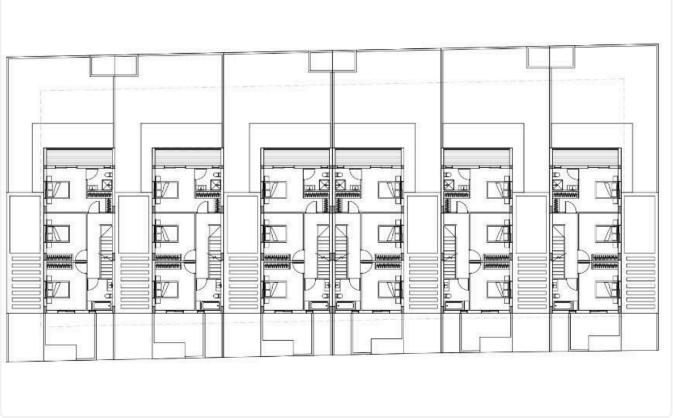

r>•Energy Efficiency ''A'' | Covered veranda          | 16.7 m <sup>2</sup>   |
|                                                                                                                                                                | Parking spaces           | 2                     |
|                                                                                                                                                                | Energy efficiency rating | А                     |
|                                                                                                                                                                | Status                   | Under<br>construction |





## Facilities



## Gallery



















## Floor plans