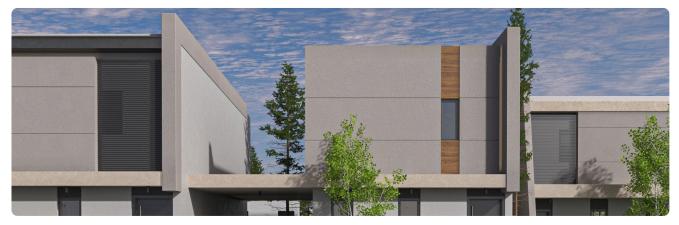

>•Guest WC<br>•Covered Parking<br>•Energy Efficiency ''A'' | Covered veranda          | 16.7 m <sup>2</sup>   |
|                                                                                                                                                                | Parking spaces           | 2                     |
|                                                                                                                                                                | Energy efficiency rating | А                     |
|                                                                                                                                                                | Status                   | Under<br>construction |





## Facilities



## Gallery



















## Floor plans