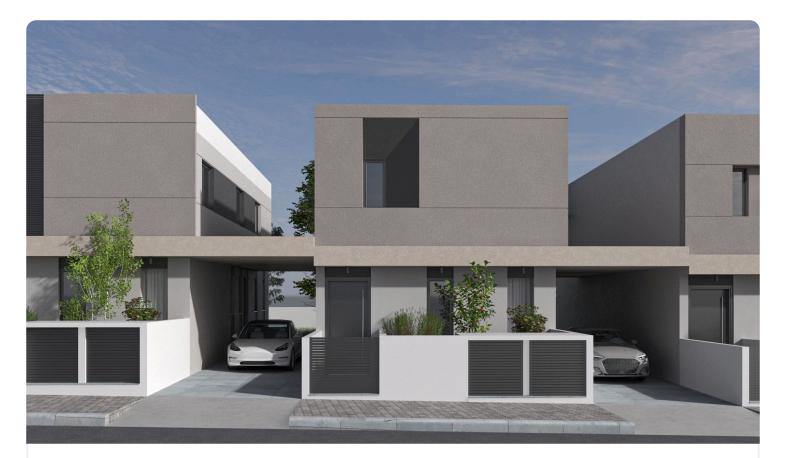

## 3 Bed Semi-Detached House in Latsia, Nicosia €340,000 +vat

| Latsia, Nicosia | 3 Bedrooms | 3 Bathrooms | 158.6 m <sup>2</sup> Covered |
|-----------------|------------|-------------|------------------------------|
|                 |            |             |                              |