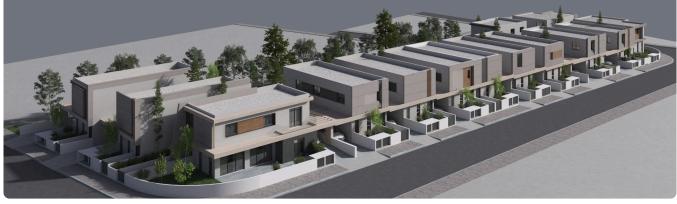

athroom<br>•Guest WC<br>•Covered Parking<br>•Energy Efficiency ''A'' | Covered veranda          | 16.7 m <sup>2</sup>   |
|                                                                                                                                                                | Parking spaces           | 2                     |
|                                                                                                                                                                | Energy efficiency rating | А                     |
|                                                                                                                                                                | Status                   | Under<br>construction |





## Facilities



## Gallery



















## Floor plans