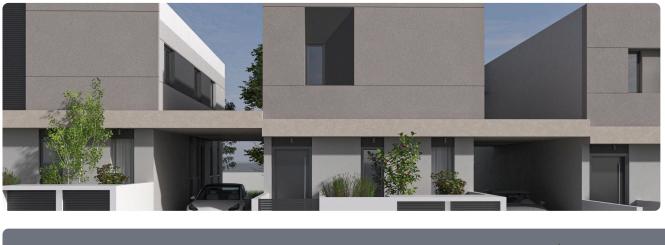

Bathroom<br>•Guest WC<br>•Covered Parking<br>•Energy Efficiency ''A'' | Covered veranda          | 16.7 m <sup>2</sup>   |
|                                                                                                                                                                | Parking spaces           | 2                     |
|                                                                                                                                                                | Energy efficiency rating | А                     |
|                                                                                                                                                                | Status                   | Under<br>construction |





## Facilities



## Gallery



















## Floor plans