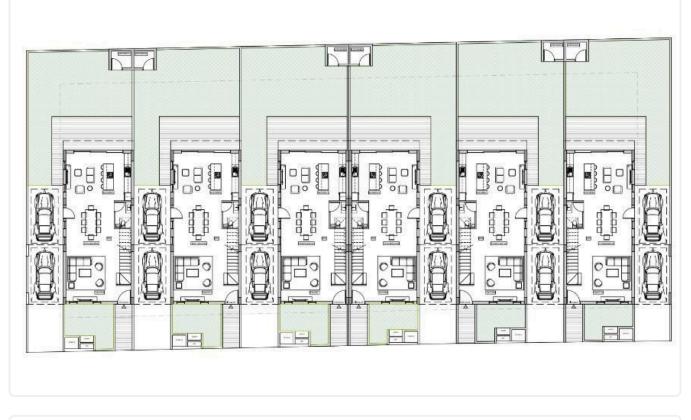

<br>•Energy Efficiency ''A'' | Covered veranda          | 16.7 m <sup>2</sup>   |
|                                                                                                                                                                | Parking spaces           | 2                     |
|                                                                                                                                                                | Energy efficiency rating | А                     |
|                                                                                                                                                                | Status                   | Under<br>construction |





## Facilities



## Gallery



















## Floor plans