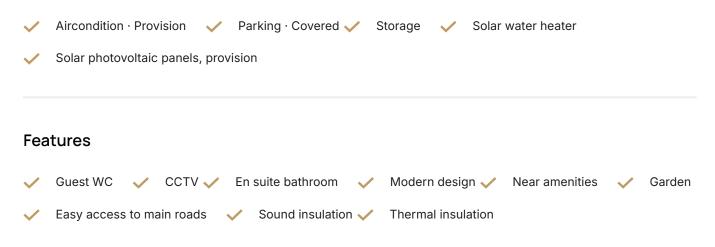

m2<br>•En Suit Bathroom<br>•Guest WC<br>•Covered Parking<br>•Energy Efficiency ''A'' | Covered veranda          | 16.7 m <sup>2</sup>   |
|                                                                                                                                                                | Parking spaces           | 2                     |
|                                                                                                                                                                | Energy efficiency rating | А                     |
|                                                                                                                                                                | Status                   | Under<br>construction |





## Facilities



## Gallery



















## Floor plans