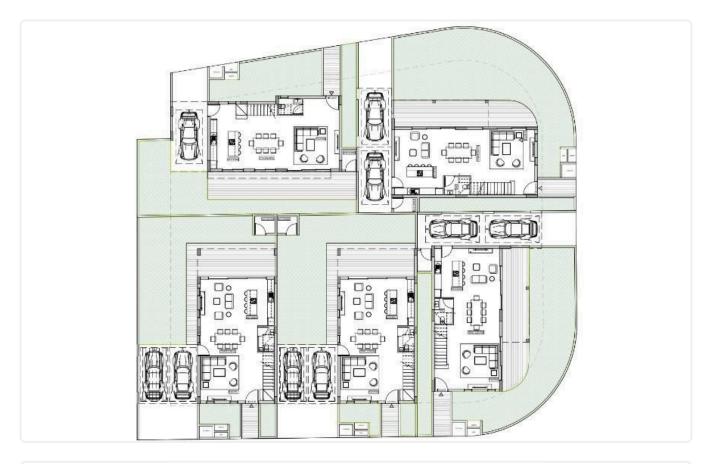

rgy Efficiency ''A'' | Covered veranda          | 16.7 m <sup>2</sup>   |
|                                                                                                                                                                | Parking spaces           | 2                     |
|                                                                                                                                                                | Energy efficiency rating | А                     |
|                                                                                                                                                                | Status                   | Under<br>construction |





## Facilities



## Gallery



















## Floor plans