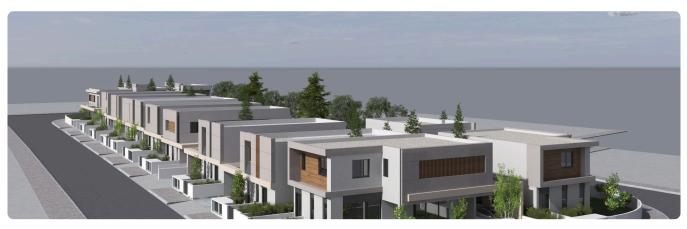

br>•Guest WC<br>•Covered Parking<br>•Energy Efficiency ''A'' | Covered veranda          | 16.7 m <sup>2</sup>   |
|                                                                                                                                                                | Parking spaces           | 2                     |
|                                                                                                                                                                | Energy efficiency rating | А                     |
|                                                                                                                                                                | Status                   | Under<br>construction |





## Facilities



## Gallery



















## Floor plans