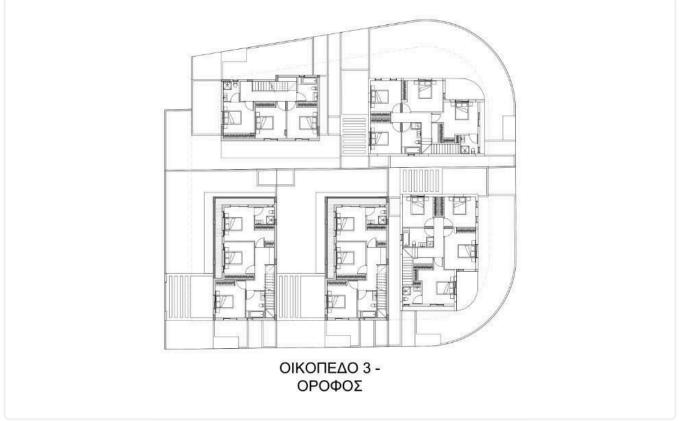

y Efficiency ''A'' | Covered veranda          | 16.7 m <sup>2</sup>   |
|                                                                                                                                                                | Parking spaces           | 2                     |
|                                                                                                                                                                | Energy efficiency rating | А                     |
|                                                                                                                                                                | Status                   | Under<br>construction |





## Facilities



## Gallery



















## Floor plans