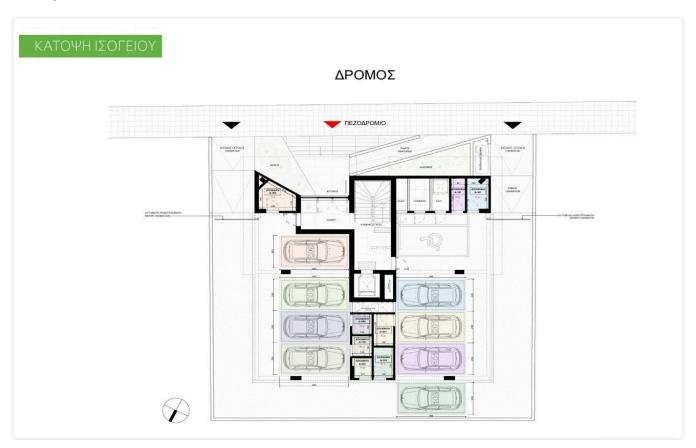

Reference 9602

Big 2 Bed Apartment in Mesa Geitonia, Limassol

€365,000 +VAT

Mesa Geitonia, Limassol

2 Bedrooms

2 Bathrooms 86 m<sup>2</sup> Covered

# Description

- •2 bedrooms
- •2 W/C
- •Internal Area 86m2
- •Covered Verandas 25m2
- Uncovered Verandas 4m2
- Covered Parking
- •A/C
- •Underfloor Heating
- Storage

Covered veranda 25 m<sup>2</sup> 4 m<sup>2</sup> Uncovered veranda Parking spaces 1 Energy efficiency rating Status Completed





### **Facilities**

- ✓ Aircondition · Split system ✓ Heating · Underfloor ✓ Parking · Covered ✓ Storage
- Solar water heater

### **Features**

- ✓ Veranda ✓ Ceramic tiles ✓ Modern design ✓ Near amenities ✓ Open plan
- ✓ Spacious rooms ✓ Thermal insulation

# Gallery









# Floor plans