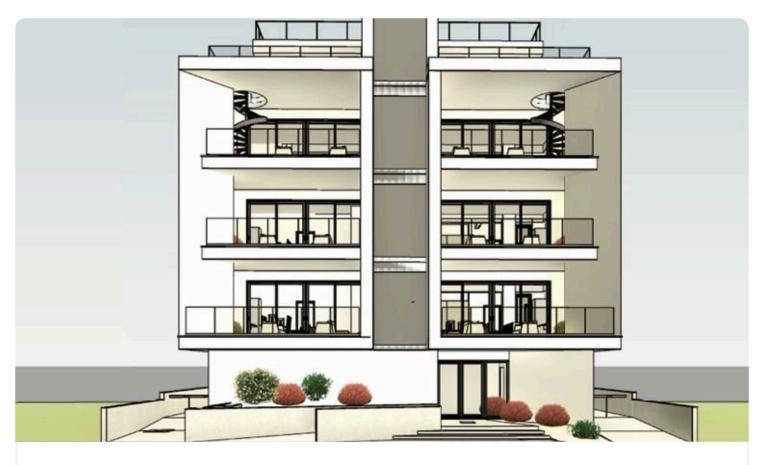

Reference 9602

Big 2 Bed Apartment in Mesa Geitonia, Limassol

€365,000 +VAT

Mesa Geitonia, Limassol

2 Bedrooms

2 Bathrooms 86 m<sup>2</sup> Covered

# Description

- •2 bedrooms
- •2 W/C
- •Internal Area 86m2
- •Covered Verandas 25m2
- Uncovered Verandas 4m2
- Covered Parking
- •A/C
- •Underfloor Heating
- Storage

Covered veranda 25 m<sup>2</sup> 4 m<sup>2</sup> Uncovered veranda Parking spaces 1 Energy efficiency rating Status Completed





### **Facilities**

- ✓ Aircondition · Split system ✓ Heating · Underfloor ✓ Parking · Covered ✓ Storage
- Solar water heater

### **Features**

- ✓ Veranda ✓ Ceramic tiles ✓ Modern design ✓ Near amenities ✓ Open plan
- ✓ Spacious rooms ✓ Thermal insulation

# Gallery









# Floor plans