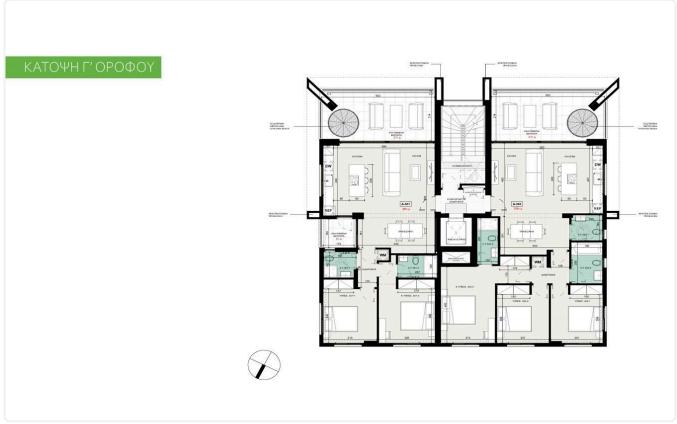

Reference 9602

Big 2 Bed Apartment in Mesa Geitonia, Limassol

€365,000 +VAT

Mesa Geitonia, Limassol

2 Bedrooms

2 Bathrooms 86 m<sup>2</sup> Covered

# Description

- •2 bedrooms
- •2 W/C
- •Internal Area 86m2
- •Covered Verandas 25m2
- Uncovered Verandas 4m2
- Covered Parking
- •A/C
- •Underfloor Heating
- Storage

Covered veranda 25 m<sup>2</sup> 4 m<sup>2</sup> Uncovered veranda Parking spaces 1 Energy efficiency rating Status Completed





### **Facilities**

- ✓ Aircondition · Split system ✓ Heating · Underfloor ✓ Parking · Covered ✓ Storage
- Solar water heater

### **Features**

- ✓ Veranda ✓ Ceramic tiles ✓ Modern design ✓ Near amenities ✓ Open plan
- ✓ Spacious rooms ✓ Thermal insulation

# Gallery









# Floor plans