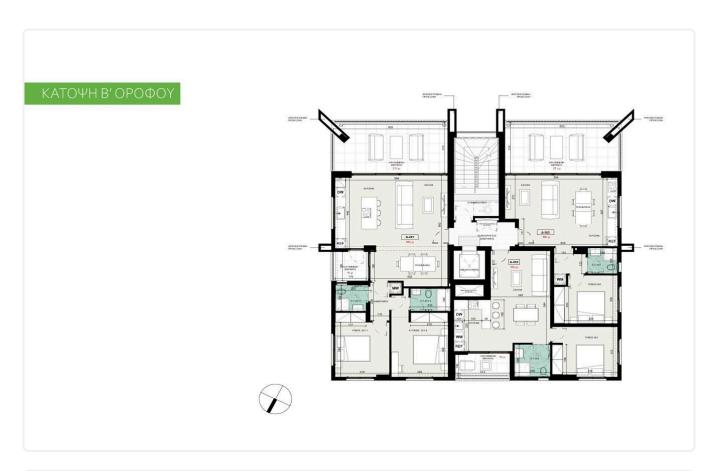

Reference 9602

Big 2 Bed Apartment in Mesa Geitonia, Limassol

€365,000 +VAT

Mesa Geitonia, Limassol

2 Bedrooms

2 Bathrooms 86 m<sup>2</sup> Covered

# Description

- •2 bedrooms
- •2 W/C
- •Internal Area 86m2
- •Covered Verandas 25m2
- Uncovered Verandas 4m2
- Covered Parking
- •A/C
- •Underfloor Heating
- Storage

Covered veranda 25 m<sup>2</sup> 4 m<sup>2</sup> Uncovered veranda Parking spaces 1 Energy efficiency rating Status Completed





### **Facilities**

- ✓ Aircondition · Split system ✓ Heating · Underfloor ✓ Parking · Covered ✓ Storage
- Solar water heater

### **Features**

- ✓ Veranda ✓ Ceramic tiles ✓ Modern design ✓ Near amenities ✓ Open plan
- ✓ Spacious rooms ✓ Thermal insulation

# Gallery









# Floor plans