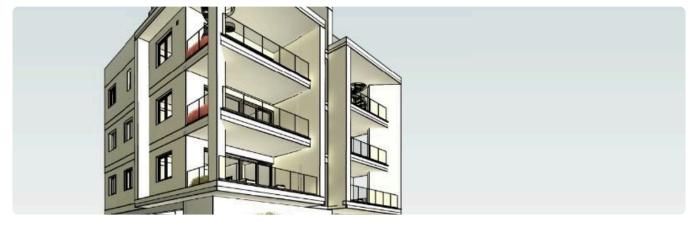

Reference 9602

Big 2 Bed Apartment in Mesa Geitonia, Limassol

€365,000 +VAT

Mesa Geitonia, Limassol

2 Bedrooms

2 Bathrooms 86 m<sup>2</sup> Covered

# Description

- •2 bedrooms
- •2 W/C
- •Internal Area 86m2
- •Covered Verandas 25m2
- Uncovered Verandas 4m2
- Covered Parking
- •A/C
- •Underfloor Heating
- Storage

Covered veranda 25 m<sup>2</sup> 4 m<sup>2</sup> Uncovered veranda Parking spaces 1 Energy efficiency rating Status Completed





### **Facilities**

- ✓ Aircondition · Split system ✓ Heating · Underfloor ✓ Parking · Covered ✓ Storage
- Solar water heater

### **Features**

- ✓ Veranda ✓ Ceramic tiles ✓ Modern design ✓ Near amenities ✓ Open plan
- ✓ Spacious rooms ✓ Thermal insulation

# Gallery









# Floor plans