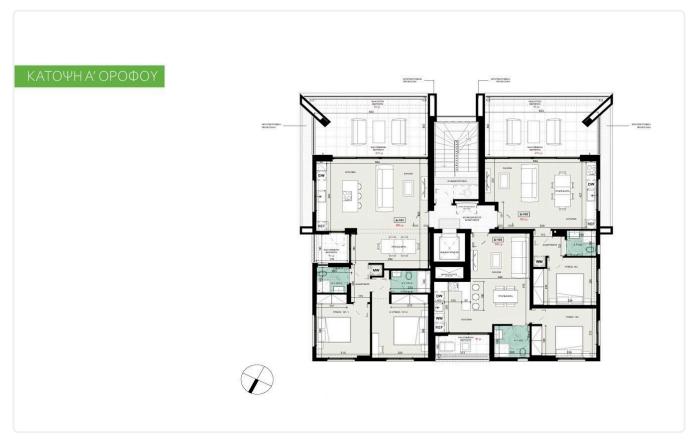

Reference 9602

Big 2 Bed Apartment in Mesa Geitonia, Limassol

€365,000 +VAT

Mesa Geitonia, Limassol

2 Bedrooms

2 Bathrooms 86 m<sup>2</sup> Covered

# Description

- •2 bedrooms
- •2 W/C
- •Internal Area 86m2
- •Covered Verandas 25m2
- Uncovered Verandas 4m2
- Covered Parking
- •A/C
- •Underfloor Heating
- Storage

Covered veranda 25 m<sup>2</sup> 4 m<sup>2</sup> Uncovered veranda Parking spaces 1 Energy efficiency rating Status Completed





### **Facilities**

- ✓ Aircondition · Split system ✓ Heating · Underfloor ✓ Parking · Covered ✓ Storage
- Solar water heater

### **Features**

- ✓ Veranda ✓ Ceramic tiles ✓ Modern design ✓ Near amenities ✓ Open plan
- ✓ Spacious rooms ✓ Thermal insulation

# Gallery









# Floor plans