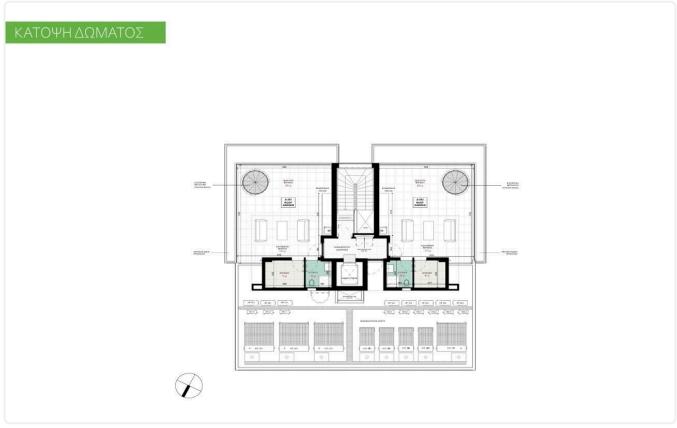

Reference 9602

Big 2 Bed Apartment in Mesa Geitonia, Limassol

€365,000 +VAT

Mesa Geitonia, Limassol

2 Bedrooms

2 Bathrooms 86 m<sup>2</sup> Covered

# Description

- •2 bedrooms
- •2 W/C
- •Internal Area 86m2
- •Covered Verandas 25m2
- Uncovered Verandas 4m2
- Covered Parking
- •A/C
- •Underfloor Heating
- Storage

Covered veranda 25 m<sup>2</sup> 4 m<sup>2</sup> Uncovered veranda Parking spaces 1 Energy efficiency rating Status Completed





### **Facilities**

- ✓ Aircondition · Split system ✓ Heating · Underfloor ✓ Parking · Covered ✓ Storage
- Solar water heater

### **Features**

- ✓ Veranda ✓ Ceramic tiles ✓ Modern design ✓ Near amenities ✓ Open plan
- ✓ Spacious rooms ✓ Thermal insulation

# Gallery









# Floor plans