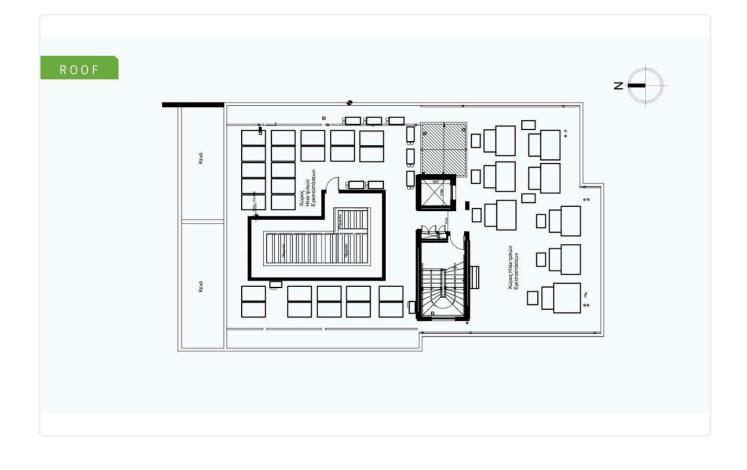

Reference 9594

## Big 2 Bed Apartment in Latsia, Nicosia

# €260,000 +VAT

| Latsia, Nicosia | 2 Bedrooms | 2 Bathrooms | 87.5 m <sup>2</sup> Covered |
|-----------------|------------|-------------|-----------------------------|
|                 |            |             |                             |

### Description

- •2 bedrooms
- •2 W/C
- Internal Area 87.5m2
- •Covered Veranda 25.5m2
- •Garden 15m2
- Covered Parking
- Storage
- Photovoltaic Panels
- •Energy Efficiency ''A''

# Covered veranda25.5 m²Garden15 m²Parking spaces1Energy efficiency<br/>ratingAYear of<br/>construction2025StatusUnder<br/>construction





## Facilities



## Gallery













# Floor plans