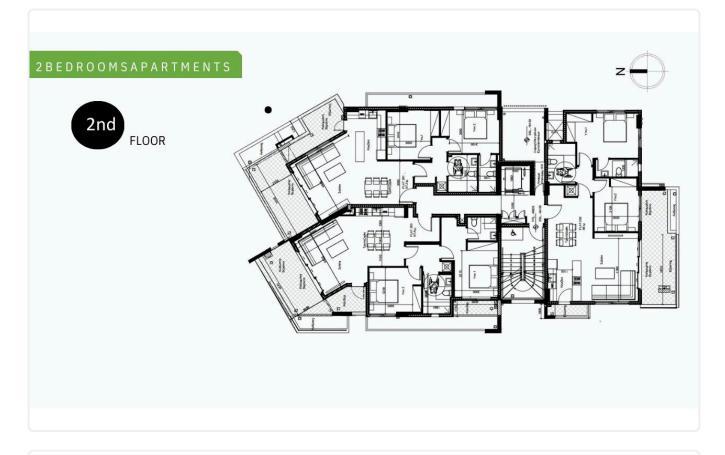

Reference 9594

## Big 2 Bed Apartment in Latsia, Nicosia

# €260,000 +VAT

| Latsia, Nicosia | 2 Bedrooms | 2 Bathrooms | 87.5 m <sup>2</sup> Covered |
|-----------------|------------|-------------|-----------------------------|
|                 |            |             |                             |

### Description

- •2 bedrooms
- •2 W/C
- Internal Area 87.5m2
- •Covered Veranda 25.5m2
- •Garden 15m2
- Covered Parking
- Storage
- Photovoltaic Panels
- •Energy Efficiency ''A''

# Covered veranda25.5 m²Garden15 m²Parking spaces1Energy efficiency<br/>ratingAYear of<br/>construction2025StatusUnder<br/>construction





## Facilities



## Gallery













# Floor plans