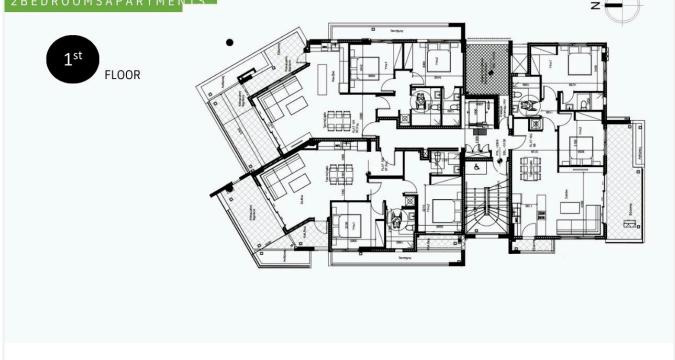

Reference 9594

## Big 2 Bed Apartment in Latsia, Nicosia

# €260,000 +VAT

| Latsia, Nicosia | 2 Bedrooms | 2 Bathrooms | 87.5 m <sup>2</sup> Covered |
|-----------------|------------|-------------|-----------------------------|
|                 |            |             |                             |

### Description

- •2 bedrooms
- •2 W/C
- Internal Area 87.5m2
- •Covered Veranda 25.5m2
- •Garden 15m2
- Covered Parking
- Storage
- Photovoltaic Panels
- •Energy Efficiency ''A''

# Covered veranda25.5 m²Garden15 m²Parking spaces1Energy efficiency<br/>ratingAYear of<br/>construction2025StatusUnder<br/>construction





## Facilities



## Gallery













# Floor plans