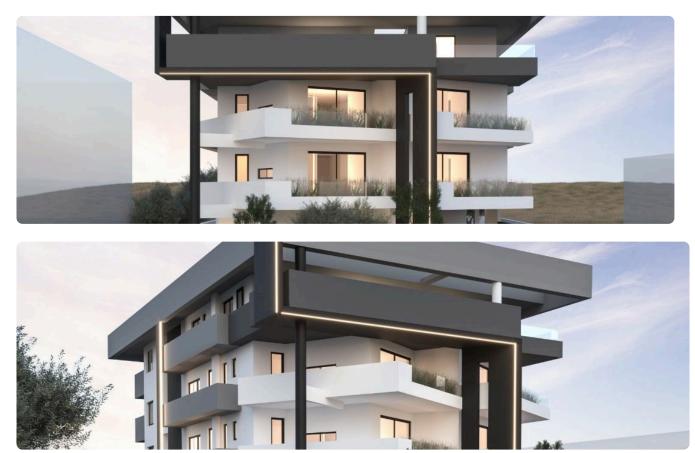

Reference 9594

## Big 2 Bed Apartment in Latsia, Nicosia

# €260,000 +VAT

| Latsia, Nicosia | 2 Bedrooms | 2 Bathrooms | 87.5 m <sup>2</sup> Covered |
|-----------------|------------|-------------|-----------------------------|
|                 |            |             |                             |

### Description

- •2 bedrooms
- •2 W/C
- Internal Area 87.5m2
- •Covered Veranda 25.5m2
- •Garden 15m2
- Covered Parking
- Storage
- Photovoltaic Panels
- •Energy Efficiency ''A''

# Covered veranda25.5 m²Garden15 m²Parking spaces1Energy efficiency<br/>ratingAYear of<br/>construction2025StatusUnder<br/>construction





## Facilities



## Gallery













# Floor plans