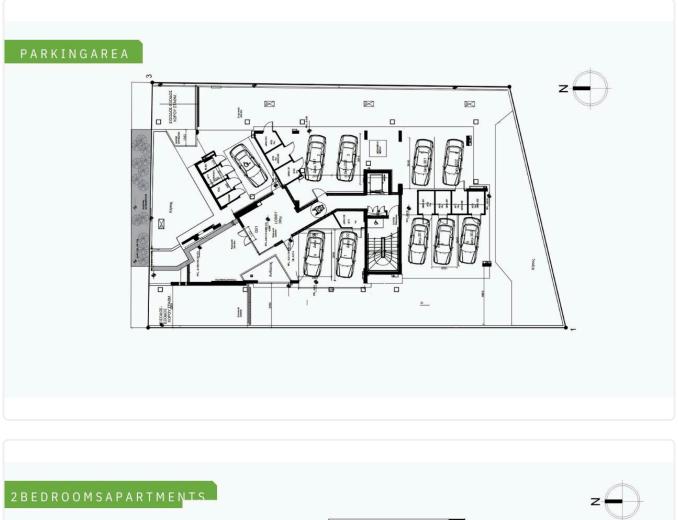

Reference 9594

## Big 2 Bed Apartment in Latsia, Nicosia

# €260,000 +VAT

| Latsia, Nicosia | 2 Bedrooms | 2 Bathrooms | 87.5 m <sup>2</sup> Covered |
|-----------------|------------|-------------|-----------------------------|
|                 |            |             |                             |

### Description

- •2 bedrooms
- •2 W/C
- Internal Area 87.5m2
- •Covered Veranda 25.5m2
- •Garden 15m2
- Covered Parking
- Storage
- Photovoltaic Panels
- •Energy Efficiency ''A''

# Covered veranda25.5 m²Garden15 m²Parking spaces1Energy efficiency<br/>ratingAYear of<br/>construction2025StatusUnder<br/>construction





## Facilities



## Gallery













# Floor plans