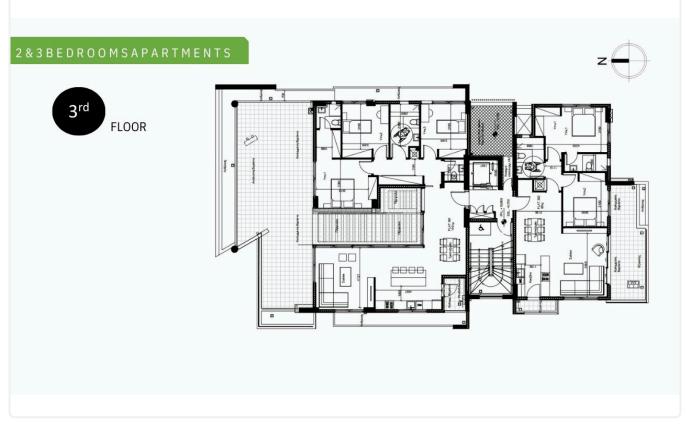

Reference 9594

## Big 2 Bed Apartment in Latsia, Nicosia

# €260,000 +VAT

| Latsia, Nicosia | 2 Bedrooms | 2 Bathrooms | 87.5 m <sup>2</sup> Covered |
|-----------------|------------|-------------|-----------------------------|
|                 |            |             |                             |

### Description

- •2 bedrooms
- •2 W/C
- Internal Area 87.5m2
- •Covered Veranda 25.5m2
- •Garden 15m2
- Covered Parking
- Storage
- Photovoltaic Panels
- •Energy Efficiency ''A''

# Covered veranda25.5 m²Garden15 m²Parking spaces1Energy efficiency<br/>ratingAYear of<br/>construction2025StatusUnder<br/>construction





## Facilities



## Gallery













# Floor plans