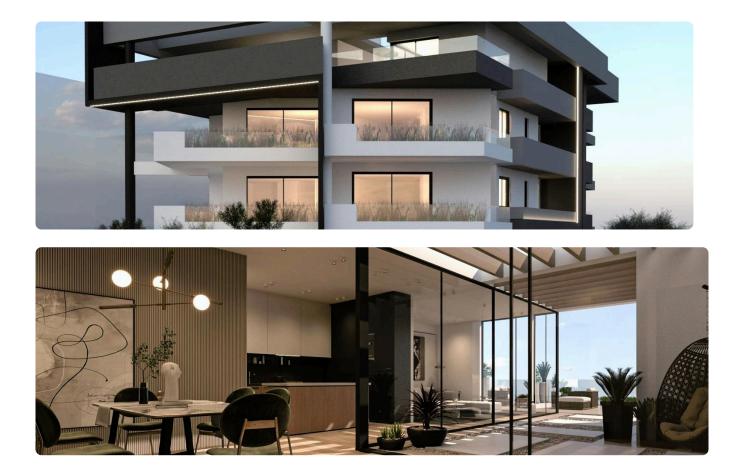

Reference 9594

## Big 2 Bed Apartment in Latsia, Nicosia

# €260,000 +VAT

| Latsia, Nicosia | 2 Bedrooms | 2 Bathrooms | 87.5 m <sup>2</sup> Covered |
|-----------------|------------|-------------|-----------------------------|
|                 |            |             |                             |

### Description

- •2 bedrooms
- •2 W/C
- Internal Area 87.5m2
- •Covered Veranda 25.5m2
- •Garden 15m2
- Covered Parking
- Storage
- Photovoltaic Panels
- •Energy Efficiency ''A''

# Covered veranda25.5 m²Garden15 m²Parking spaces1Energy efficiency<br/>ratingAYear of<br/>construction2025StatusUnder<br/>construction





## Facilities



## Gallery













# Floor plans