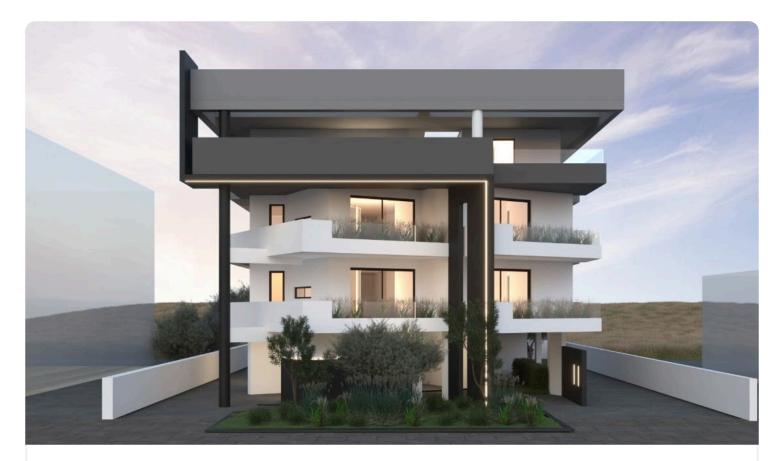

## Big 2 Bed Apartment in Latsia, Nicosia

# €260,000 +VAT

| Latsia, Nicosia | 2 Bedrooms | 2 Bathrooms | 87.5 m <sup>2</sup> Covered |
|-----------------|------------|-------------|-----------------------------|
|                 |            |             |                             |

### Description

- •2 bedrooms
- •2 W/C
- Internal Area 87.5m2
- •Covered Veranda 25.5m2
- •Garden 15m2
- Covered Parking
- Storage
- Photovoltaic Panels
- •Energy Efficiency ''A''