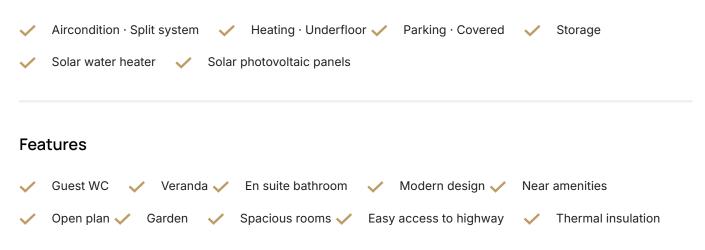

Reference 9594

## Big 2 Bed Apartment in Latsia, Nicosia

# €260,000 +VAT

| Latsia, Nicosia | 2 Bedrooms | 2 Bathrooms | 87.5 m <sup>2</sup> Covered |
|-----------------|------------|-------------|-----------------------------|
|                 |            |             |                             |

### Description

- •2 bedrooms
- •2 W/C
- Internal Area 87.5m2
- •Covered Veranda 25.5m2
- •Garden 15m2
- Covered Parking
- Storage
- Photovoltaic Panels
- •Energy Efficiency ''A''

# Covered veranda25.5 m²Garden15 m²Parking spaces1Energy efficiency<br/>ratingAYear of<br/>construction2025StatusUnder<br/>construction





## Facilities



## Gallery













# Floor plans