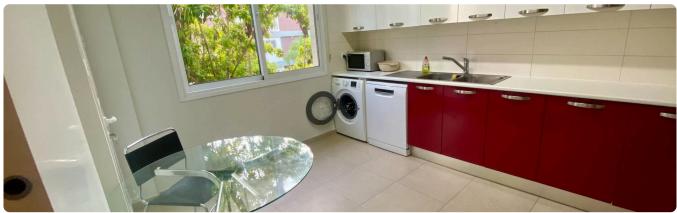

## Description

- •2 bedrooms
- •1 W/C
- •Internal Area 87 m2
- •Covered Veranda 15m2
- Covered Parking
- •Fully Furnished
- Kitchen Appliances

Covered veranda 15 m²

Parking spaces 1

Energy efficiency rating B+

#### **Features**

- ✓ Veranda, front ✓ Granite flooring ✓ Tile flooring ✓ Rental potential ✓ Modern design
- ✓ Walking distance to beach ✓ Near bus route ✓ Near amenities ✓ Internet
- ✓ Kitchen appliances ✓ Double glazing ✓ City view ✓ Garden, large
- ✓ Pressurized water system ✓ Investment opportunity ✓ Bright ✓ Fitted wardrobes
- Municipal water/sewage 
  Heart of city center
  Easy access to main roads
- Easy access to highway