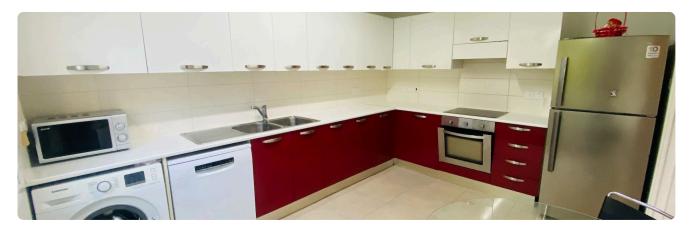

## Description

- •2 bedrooms
- •1 W/C
- •Internal Area 87 m2
- •Covered Veranda 15m2
- Covered Parking
- •Fully Furnished
- Kitchen Appliances

Covered veranda 15 m²

Parking spaces 1

Energy efficiency rating B+

#### **Features**

- ✓ Veranda, front ✓ Granite flooring ✓ Tile flooring ✓ Rental potential ✓ Modern design
- ✓ Walking distance to beach ✓ Near bus route ✓ Near amenities ✓ Internet
- ✓ Kitchen appliances ✓ Double glazing ✓ City view ✓ Garden, large
- ✓ Pressurized water system ✓ Investment opportunity ✓ Bright ✓ Fitted wardrobes
- Municipal water/sewage 
  Heart of city center
  Easy access to main roads
- Easy access to highway