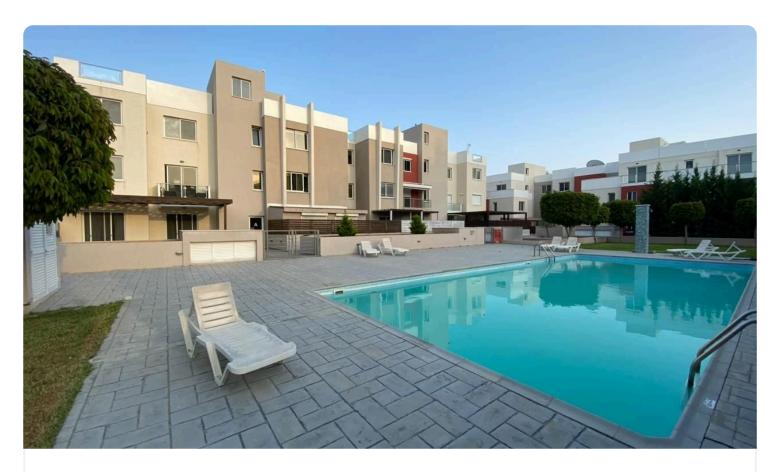

Built in 2010, the apartment comes fully furnished, ensuring a seamless move-in experience. Located in a gated complex, residents enjoy added privacy and security. The communal swimming pool offers a refreshing retreat during the warm months, making it a great place to relax and socialize with neighbors.

#### **Facilities**

- ✓ Aircondition · Split system ✓ Heating · Split system ✓ Parking · Covered ✓ Pool · Communal
- Gated complex