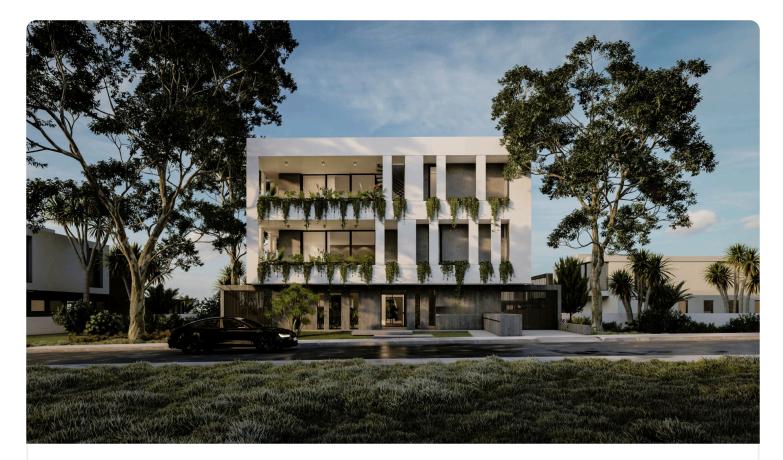

Reference 9572

2 Bed Penthouse Apartment in Lakatamia, close to Nicosia €195,000 +vat Mall

| Lakatameia - Anthoupolis, Lakatameia, Nicosia | 2 Bedrooms | 2 Bathrooms | 76.25 m <sup>2</sup> Covered |
|-----------------------------------------------|------------|-------------|------------------------------|
|-----------------------------------------------|------------|-------------|------------------------------|

- •2 bedrooms
- •2 W/C
- Internal Area 76.25m2
- Covered Verandas 15.55m2
- Covered Parking
- Storage
- Lobby Area
- Close to several amenities

| Covered veranda             | 15.55 m²           |
|-----------------------------|--------------------|
| Parking spaces              | 1                  |
| Energy efficiency<br>rating | А                  |
| Year of construction        | 2025               |
| Status                      | Under construction |