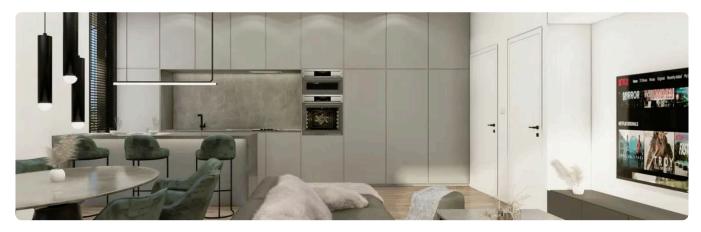

- •2 bedrooms
- •2 W/C
- Internal Area 76.25m2
- Covered Verandas 15.55m2
- Covered Parking
- Storage
- Lobby Area
- Close to several amenities

| Covered veranda             | 15.55 m²           |
|-----------------------------|--------------------|
| Parking spaces              | 1                  |
| Energy efficiency<br>rating | А                  |
| Year of construction        | 2025               |
| Status                      | Under construction |