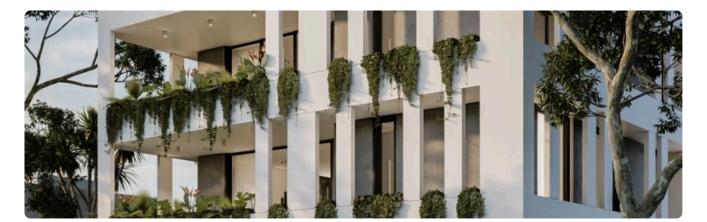

Lakatameia, Nicosia | 2 Bedrooms | 2 Bathrooms | 76.25 m <sup>2</sup> Covered |
|-----------------------------------------------|------------|-------------|------------------------------|
|-----------------------------------------------|------------|-------------|------------------------------|

- •2 bedrooms
- •2 W/C
- Internal Area 76.25m2
- Covered Verandas 15.55m2
- Covered Parking
- Storage
- Lobby Area
- Close to several amenities

| Covered veranda             | 15.55 m²           |
|-----------------------------|--------------------|
| Parking spaces              | 1                  |
| Energy efficiency<br>rating | А                  |
| Year of construction        | 2025               |
| Status                      | Under construction |





## Facilities



## Gallery