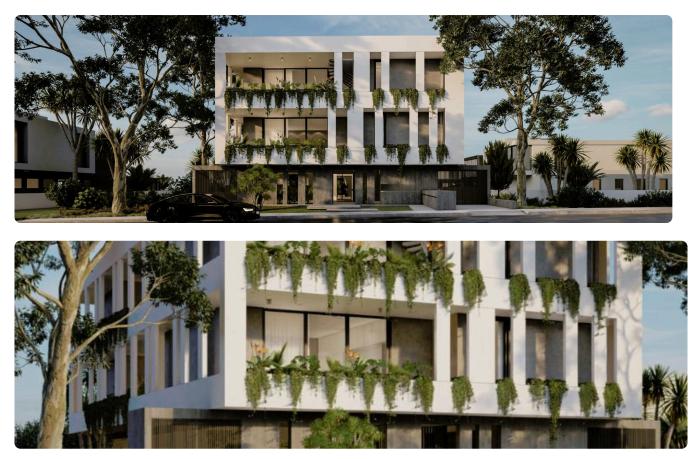

olis, Lakatameia, Nicosia | 2 Bedrooms | 2 Bathrooms | 76.25 m <sup>2</sup> Covered |
|-----------------------------------------------|------------|-------------|------------------------------|
|-----------------------------------------------|------------|-------------|------------------------------|

- •2 bedrooms
- •2 W/C
- Internal Area 76.25m2
- Covered Verandas 15.55m2
- Covered Parking
- Storage
- Lobby Area
- Close to several amenities

| Covered veranda             | 15.55 m²           |
|-----------------------------|--------------------|
| Parking spaces              | 1                  |
| Energy efficiency<br>rating | А                  |
| Year of construction        | 2025               |
| Status                      | Under construction |





## Facilities



## Gallery