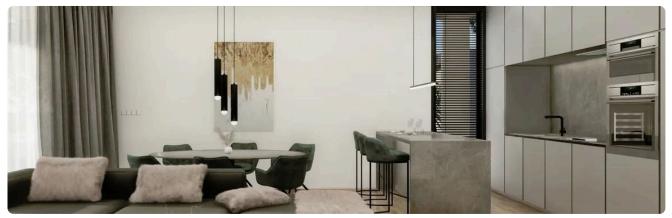

- •2 bedrooms
- •2 W/C
- Internal Area 76.25m2
- Covered Verandas 15.55m2
- Covered Parking
- Storage
- Lobby Area
- Close to several amenities

| Covered veranda             | 15.55 m²           |
|-----------------------------|--------------------|
| Parking spaces              | 1                  |
| Energy efficiency<br>rating | А                  |
| Year of construction        | 2025               |
| Status                      | Under construction |