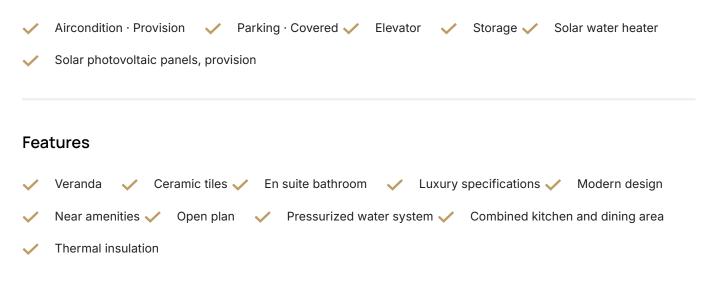

meia - Anthoupolis, Lakatameia, Nicosia | 2 Bedrooms | 2 Bathrooms | 76.25 m <sup>2</sup> Covered |
|-----------------------------------------------|------------|-------------|------------------------------|
|-----------------------------------------------|------------|-------------|------------------------------|

- •2 bedrooms
- •2 W/C
- Internal Area 76.25m2
- Covered Verandas 15.55m2
- Covered Parking
- Storage
- Lobby Area
- Close to several amenities

| Covered veranda             | 15.55 m²           |
|-----------------------------|--------------------|
| Parking spaces              | 1                  |
| Energy efficiency<br>rating | А                  |
| Year of construction        | 2025               |
| Status                      | Under construction |





## Facilities



## Gallery