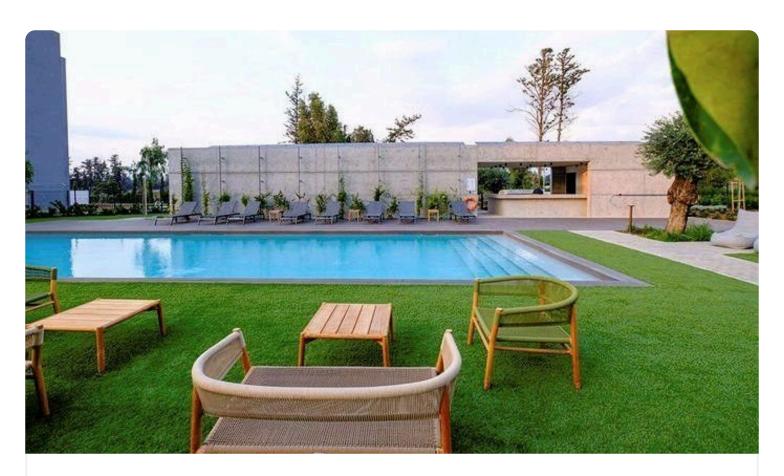

## Description

- •1 bedroom
- •1 W/C
- •Internal Area 55m2
- •Covered Verandas 8m2
- •Roof Garden 30m2
- Covered Parking
- •Communal Swimming Pool
- •Gym/Spa
- •Fully Furnished
- Year of Construction 2022
- •NO VAT

## **Facilities**

✓ Parking · Covered ✓ Pool · Communal ✓ Gym ✓ Spa

## **Features**

✓ Veranda ✓ Ceramic tiles ✓ Modern design ✓ Near amenities ✓ Roof garden

✓ Kitchen appliances ✓ Double glazing ✓ Pressurized water system ✓ Thermal insulation