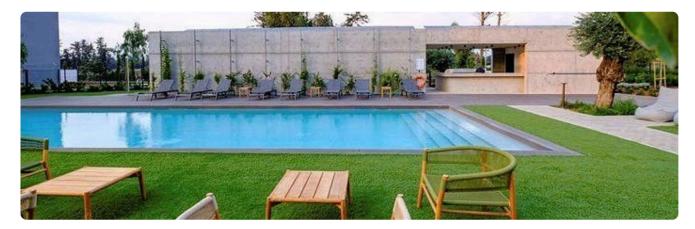

## Description

- •1 bedroom
- •1 W/C
- •Internal Area 55m2
- •Covered Verandas 8m2
- •Roof Garden 30m2
- Covered Parking
- •Communal Swimming Pool
- •Gym/Spa
- •Fully Furnished
- Year of Construction 2022
- •NO VAT

## **Facilities**

✓ Parking · Covered ✓ Pool · Communal ✓ Gym ✓ Spa

## **Features**

✓ Veranda ✓ Ceramic tiles ✓ Modern design ✓ Near amenities ✓ Roof garden

✓ Kitchen appliances ✓ Double glazing ✓ Pressurized water system ✓ Thermal insulation