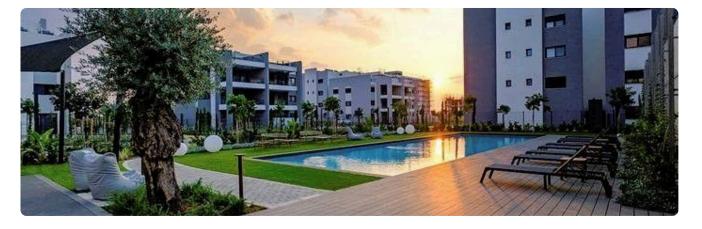

## Description

- •1 bedroom
- •1 W/C
- •Internal Area 55m2
- •Covered Verandas 8m2
- •Roof Garden 30m2
- Covered Parking
- •Communal Swimming Pool
- •Gym/Spa
- •Fully Furnished
- Year of Construction 2022
- •NO VAT

## **Facilities**

✓ Parking · Covered ✓ Pool · Communal ✓ Gym ✓ Spa