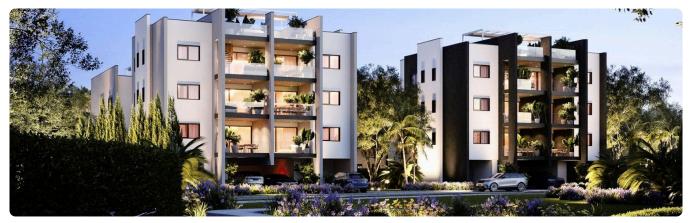

Reference 9538

1 Bed Apartment with roof garden in Limassol, close to Casino

€325,000

Limassol Center, Limassol

1 Bedroom 1 Bathroom

55 m<sup>2</sup> Covered

## Description

- •1 bedroom
- •1 W/C
- •Internal Area 55m2
- •Covered Verandas 8m2
- •Roof Garden 30m2
- Covered Parking
- •Communal Swimming Pool
- •Gym/Spa
- •Fully Furnished
- Year of Construction 2022
- •NO VAT