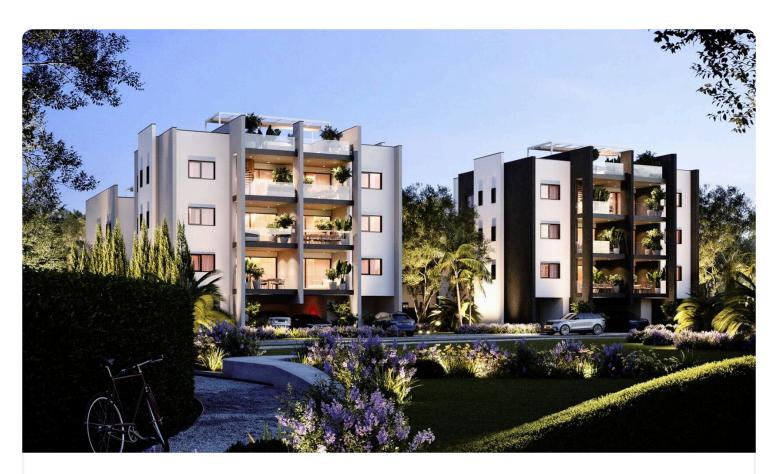

Reference 9537

1 Bed Apartment with roof garden in Limassol, close to Casino

€325,000

Limassol Center, Limassol

1 Bedroom

1 Bathroom

55 m<sup>2</sup> Covered

## Description

- •1 bedroom
- •1 W/C
- •Internal Area 55m2
- •Covered Verandas 8m2
- •Roof Garden 30m2
- Covered Parking
- •Communal Swimming Pool
- •Gym/Spa
- •Fully Furnished
- Year of Construction 2022
- •NO VAT

Covered veranda8 m²Roof garden30 m²Parking spaces1Energy efficiency ratingAYear of construction2022StatusResale

## **Facilities**

✓ Parking · Covered ✓ Pool · Communal ✓ Gym ✓ Spa

## **Features**

✓ Veranda ✓ Ceramic tiles ✓ Modern design ✓ Near amenities ✓ Roof garden

✓ Kitchen appliances ✓ Double glazing ✓ Pressurized water system ✓ Thermal insulation