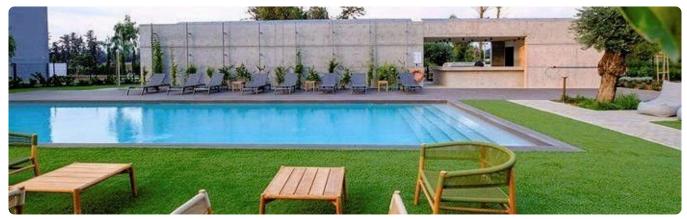

## Description

- •1 bedroom
- •1 W/C
- •Internal Area 55m2
- •Covered Verandas 8m2
- •Roof Garden 30m2
- Covered Parking
- •Communal Swimming Pool
- •Gym/Spa
- •Fully Furnished
- Year of Construction 2022
- •NO VAT

## **Facilities**

✓ Parking · Covered ✓ Pool · Communal ✓ Gym ✓ Spa