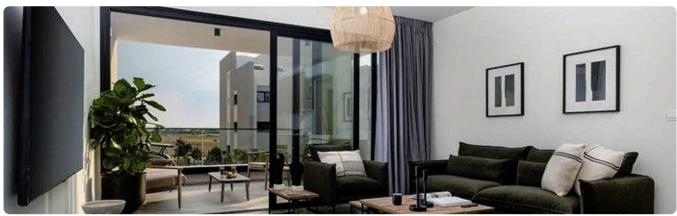

## Description

- •1 bedroom
- •1 W/C
- •Internal Area 55m2
- •Covered Verandas 8m2
- •Roof Garden 30m2
- Covered Parking
- •Communal Swimming Pool
- •Gym/Spa
- •Fully Furnished
- Year of Construction 2022
- •NO VAT

## **Features**

✓ Veranda ✓ Ceramic tiles ✓ Modern design ✓ Near amenities ✓ Roof garden

✓ Kitchen appliances ✓ Double glazing ✓ Pressurized water system ✓ Thermal insulation