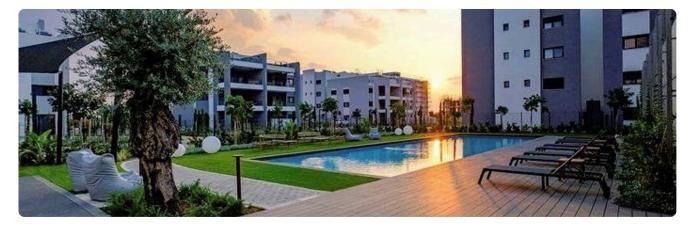

Reference 9537

1 Bed Apartment with roof garden in Limassol, close to Casino

€325,000

Limassol Center, Limassol

1 Bedroom

1 Bathroom

55 m<sup>2</sup> Covered

## Description

- •1 bedroom
- •1 W/C
- •Internal Area 55m2
- •Covered Verandas 8m2
- •Roof Garden 30m2
- Covered Parking
- •Communal Swimming Pool
- •Gym/Spa
- •Fully Furnished
- Year of Construction 2022
- •NO VAT

Covered veranda8 m²Roof garden30 m²Parking spaces1Energy efficiency ratingAYear of construction2022StatusResale





## **Facilities**

✓ Parking · Covered ✓ Pool · Communal ✓ Gym ✓ Spa

## **Features**

✓ Veranda ✓ Ceramic tiles ✓ Modern design ✓ Near amenities ✓ Roof garden

✓ Kitchen appliances ✓ Double glazing ✓ Pressurized water system ✓ Thermal insulation

## Gallery