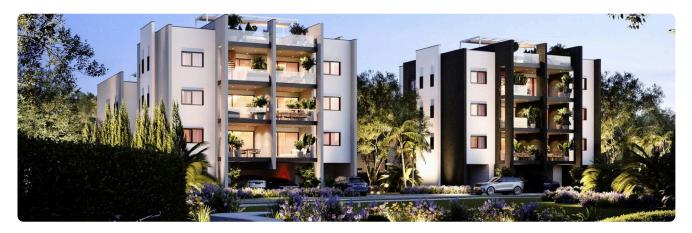

Reference 9537

1 Bed Apartment with roof garden in Limassol, close to Casino

€325,000

Limassol Center, Limassol

1 Bedroom

1 Bathroom

55 m<sup>2</sup> Covered

## Description

- •1 bedroom
- •1 W/C
- •Internal Area 55m2
- •Covered Verandas 8m2
- •Roof Garden 30m2
- Covered Parking
- •Communal Swimming Pool
- •Gym/Spa
- •Fully Furnished
- Year of Construction 2022
- •NO VAT

Covered veranda8 m²Roof garden30 m²Parking spaces1Energy efficiency ratingAYear of construction2022StatusResale