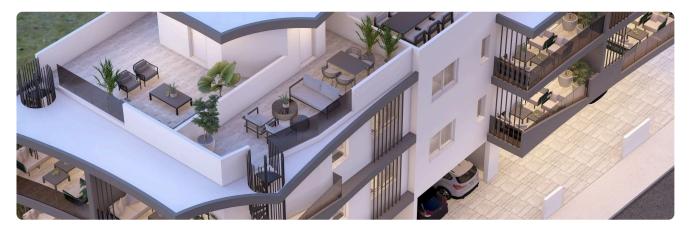

Reference 9536

| Big 2 Bed Penthouse with roof garden in Lakatamia |            | €210,000 +vat |                           |
|---------------------------------------------------|------------|---------------|---------------------------|
| Lakatameia, Nicosia                               | 2 Bedrooms | 2 Bathrooms   | 86 m <sup>2</sup> Covered |

## Description

| •2 bedroom | าร |
|------------|----|
|------------|----|

- •2 W/C
- Internal Area 86m2
- •Covered Verandas 17.8m2
- Roof Garden 44m2
- Covered Parking
- Storage
- Photovoltaic Panels
- •Energy Efficiency ''A''

| Covered veranda          | 17.8 m²            |
|--------------------------|--------------------|
| Roof garden              | 44 m²              |
| Parking spaces           | 1                  |
| Energy efficiency rating | А                  |
| Year of construction     | 2026               |
| Status                   | Under construction |