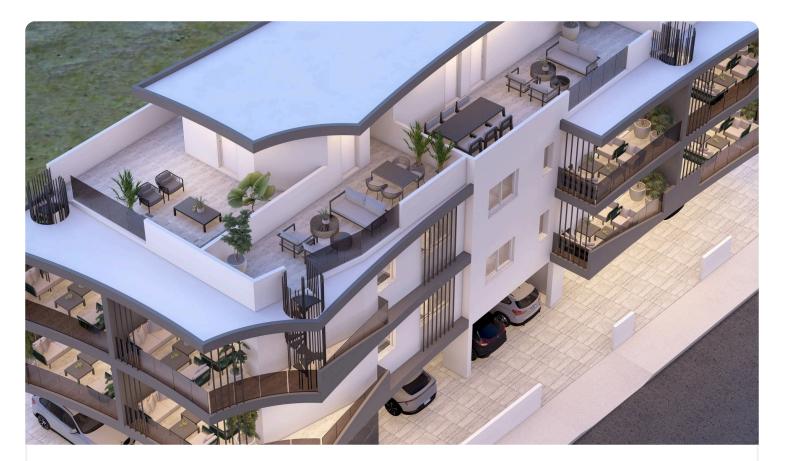

Reference 9536

| Big 2 Bed Penthouse with roof garden in Lakatamia |            | €210,000 +vat |                           |
|---------------------------------------------------|------------|---------------|---------------------------|
| Lakatameia, Nicosia                               | 2 Bedrooms | 2 Bathrooms   | 86 m <sup>2</sup> Covered |

## Description

| •2 bedroom | าร |
|------------|----|
|------------|----|

- •2 W/C
- Internal Area 86m2
- •Covered Verandas 17.8m2
- Roof Garden 44m2
- Covered Parking
- Storage
- Photovoltaic Panels
- •Energy Efficiency ''A''

| Covered veranda          | 17.8 m²            |
|--------------------------|--------------------|
| Roof garden              | 44 m²              |
| Parking spaces           | 1                  |
| Energy efficiency rating | А                  |
| Year of construction     | 2026               |
| Status                   | Under construction |