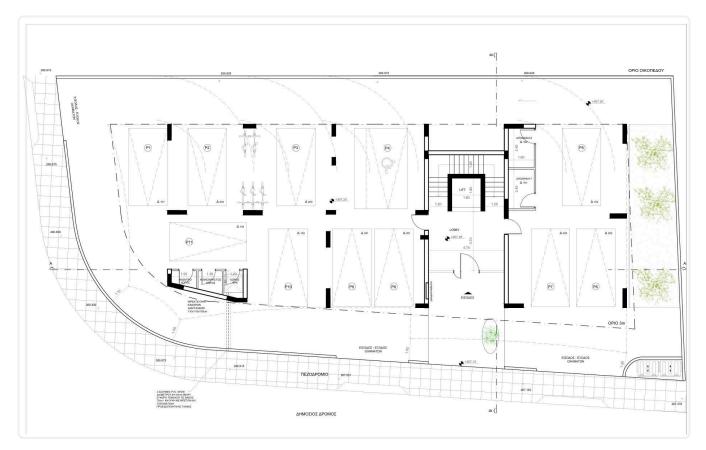

-------------|---------------------------|
| Lakatameia, Nicosia                               | 2 Bedrooms | 2 Bathrooms   | 86 m <sup>2</sup> Covered |

## Description

| •2 bedroom | าร |
|------------|----|
|------------|----|

- •2 W/C
- Internal Area 86m2
- •Covered Verandas 17.8m2
- Roof Garden 44m2
- Covered Parking
- Storage
- Photovoltaic Panels
- •Energy Efficiency ''A''

| Covered veranda          | 17.8 m²            |
|--------------------------|--------------------|
| Roof garden              | 44 m²              |
| Parking spaces           | 1                  |
| Energy efficiency rating | А                  |
| Year of construction     | 2026               |
| Status                   | Under construction |





## Facilities



## Gallery















## Floor plans