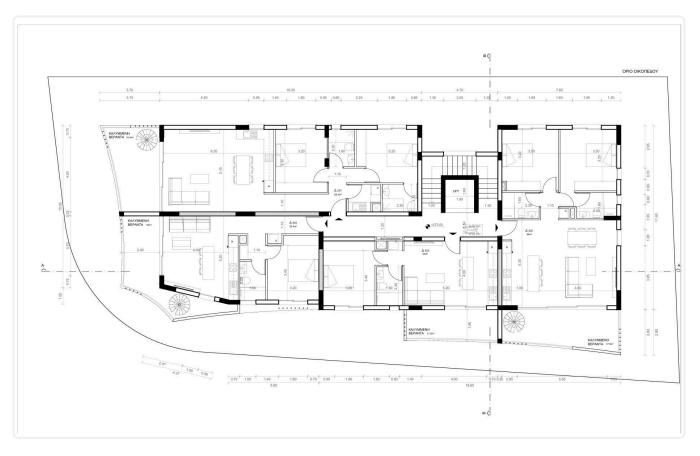

-----|---------------------------|
| Lakatameia, Nicosia                               | 2 Bedrooms | 2 Bathrooms   | 86 m <sup>2</sup> Covered |

## Description

| •2 bedroom | าร |
|------------|----|
|------------|----|

- •2 W/C
- Internal Area 86m2
- •Covered Verandas 17.8m2
- Roof Garden 44m2
- Covered Parking
- Storage
- Photovoltaic Panels
- •Energy Efficiency ''A''

| Covered veranda          | 17.8 m²            |
|--------------------------|--------------------|
| Roof garden              | 44 m²              |
| Parking spaces           | 1                  |
| Energy efficiency rating | А                  |
| Year of construction     | 2026               |
| Status                   | Under construction |





## Facilities



## Gallery















## Floor plans