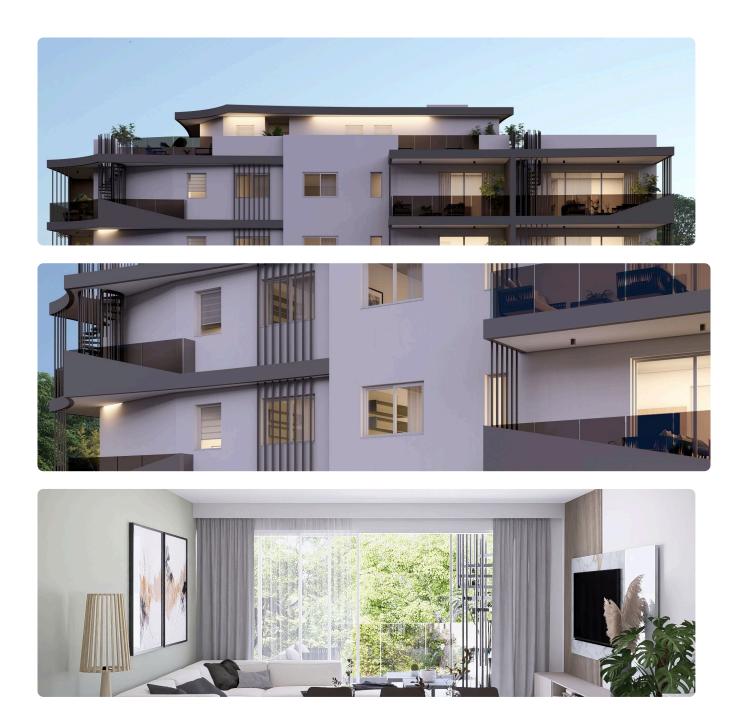

------|------------|---------------|---------------------------|
| Lakatameia, Nicosia                               | 2 Bedrooms | 2 Bathrooms   | 86 m <sup>2</sup> Covered |

## Description

| •2 bedroom | าร |
|------------|----|
|------------|----|

- •2 W/C
- Internal Area 86m2
- •Covered Verandas 17.8m2
- Roof Garden 44m2
- Covered Parking
- Storage
- Photovoltaic Panels
- •Energy Efficiency ''A''

| Covered veranda          | 17.8 m²            |
|--------------------------|--------------------|
| Roof garden              | 44 m²              |
| Parking spaces           | 1                  |
| Energy efficiency rating | А                  |
| Year of construction     | 2026               |
| Status                   | Under construction |





## Facilities



## Gallery















## Floor plans