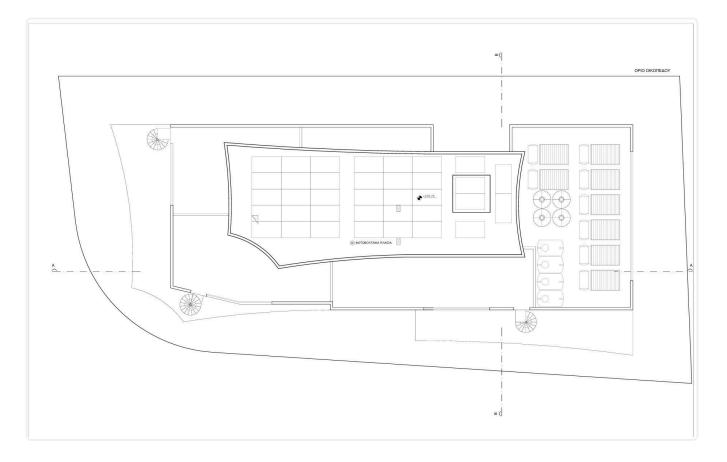

-------------------------|
| Lakatameia, Nicosia                               | 2 Bedrooms | 2 Bathrooms   | 86 m <sup>2</sup> Covered |

## Description

| •2 bedroom | าร |
|------------|----|
|------------|----|

- •2 W/C
- Internal Area 86m2
- •Covered Verandas 17.8m2
- Roof Garden 44m2
- Covered Parking
- Storage
- Photovoltaic Panels
- •Energy Efficiency ''A''

| Covered veranda          | 17.8 m²            |
|--------------------------|--------------------|
| Roof garden              | 44 m²              |
| Parking spaces           | 1                  |
| Energy efficiency rating | А                  |
| Year of construction     | 2026               |
| Status                   | Under construction |





## Facilities



## Gallery















## Floor plans