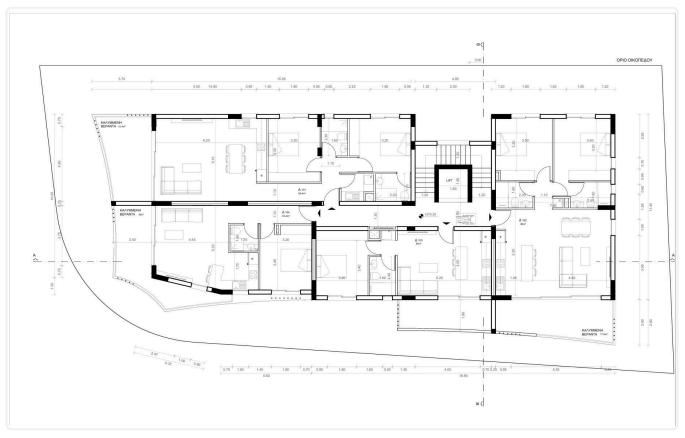

-----------|---------------------------|
| Lakatameia, Nicosia                               | 2 Bedrooms | 2 Bathrooms   | 86 m <sup>2</sup> Covered |

## Description

| •2 bedroom | าร |
|------------|----|
|------------|----|

- •2 W/C
- Internal Area 86m2
- •Covered Verandas 17.8m2
- Roof Garden 44m2
- Covered Parking
- Storage
- Photovoltaic Panels
- •Energy Efficiency ''A''

| Covered veranda          | 17.8 m²            |
|--------------------------|--------------------|
| Roof garden              | 44 m²              |
| Parking spaces           | 1                  |
| Energy efficiency rating | А                  |
| Year of construction     | 2026               |
| Status                   | Under construction |





## Facilities



## Gallery















## Floor plans