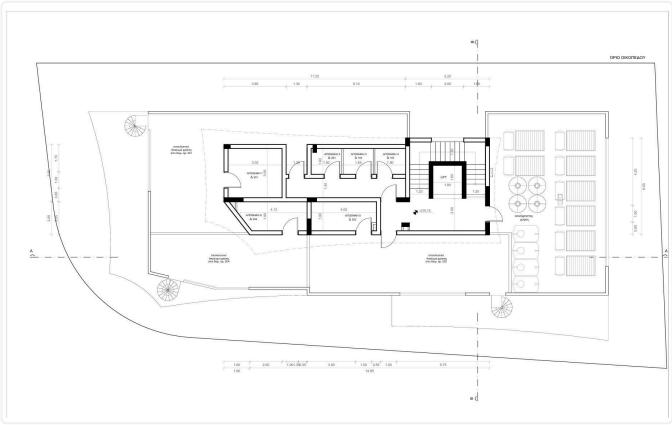

---|---------------------------|
| Lakatameia, Nicosia                               | 2 Bedrooms | 2 Bathrooms   | 86 m <sup>2</sup> Covered |

## Description

| •2 bedroom | าร |
|------------|----|
|------------|----|

- •2 W/C
- Internal Area 86m2
- •Covered Verandas 17.8m2
- Roof Garden 44m2
- Covered Parking
- Storage
- Photovoltaic Panels
- •Energy Efficiency ''A''

| Covered veranda          | 17.8 m²            |
|--------------------------|--------------------|
| Roof garden              | 44 m²              |
| Parking spaces           | 1                  |
| Energy efficiency rating | А                  |
| Year of construction     | 2026               |
| Status                   | Under construction |





## Facilities



## Gallery















## Floor plans