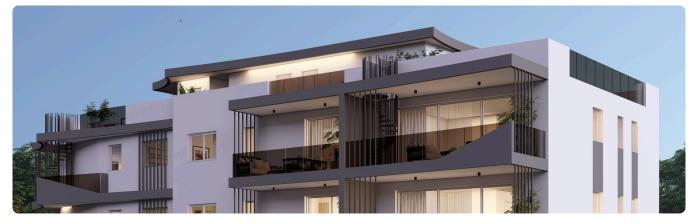

------------|------------|---------------|---------------------------|
| Lakatameia, Nicosia                               | 2 Bedrooms | 2 Bathrooms   | 86 m <sup>2</sup> Covered |

## Description

| •2 bedroom | าร |
|------------|----|
|------------|----|

- •2 W/C
- Internal Area 86m2
- •Covered Verandas 17.8m2
- Roof Garden 44m2
- Covered Parking
- Storage
- Photovoltaic Panels
- •Energy Efficiency ''A''

| Covered veranda          | 17.8 m²            |
|--------------------------|--------------------|
| Roof garden              | 44 m²              |
| Parking spaces           | 1                  |
| Energy efficiency rating | А                  |
| Year of construction     | 2026               |
| Status                   | Under construction |





## Facilities



## Gallery















## Floor plans