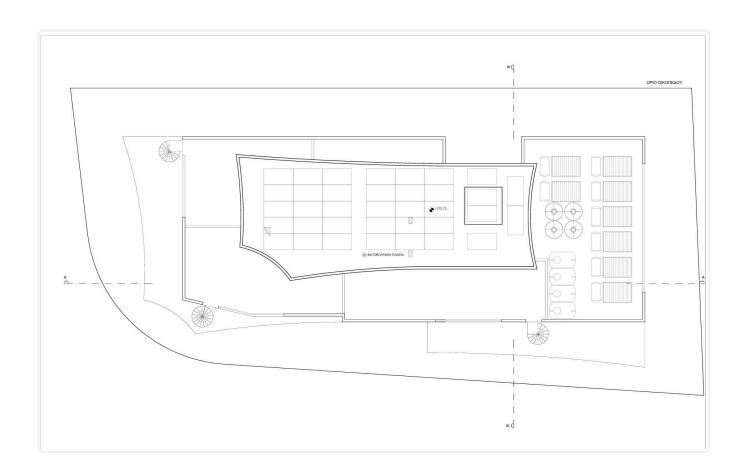

Reference 9532

## Big 2 Bed Apartment in Lakatamia

€185,000 +VAT

construction

Lakatameia, Nicosia

2 Bedrooms

2 Bathrooms

89.4 m<sup>2</sup> Covered

### Description

- •2 bedrooms
- •2 W/C
- •Internal Area 89.4m2
- •Covered Verandas 16.4m2
- Covered Parking
- Storage
- Photovoltaic Panels
- •Energy Efficiency "A"

Covered veranda 16.4 m<sup>2</sup> Parking spaces 1 Energy efficiency Α rating Year of 2026 construction Under

Status





### **Facilities**

✓ Parking · Covered ✓ Storage ✓ Solar water heater ✓ Solar photovoltaic panels

#### **Features**

- ✓ Veranda ✓ Modern design ✓ Near amenities ✓ Open plan ✓ Door screen
- ✓ Spacious rooms ✓ Thermal insulation

## Gallery



















# Floor plans