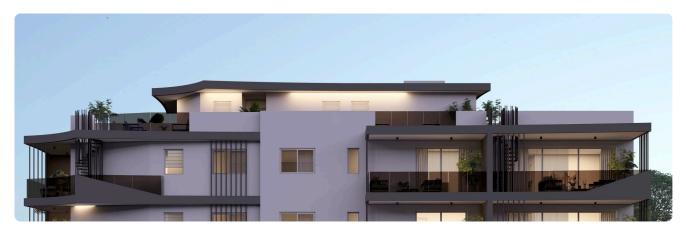

## Big 2 Bed Apartment in Lakatamia

€185,000 +VAT

construction

Lakatameia, Nicosia

2 Bedrooms

2 Bathrooms

89.4 m<sup>2</sup> Covered

### Description

- •2 bedrooms
- •2 W/C
- •Internal Area 89.4m2
- •Covered Verandas 16.4m2
- Covered Parking
- Storage
- Photovoltaic Panels
- •Energy Efficiency "A"

Covered veranda 16.4 m<sup>2</sup> Parking spaces 1 Energy efficiency Α rating Year of 2026 construction Under

### **Facilities**

✓ Parking · Covered ✓ Storage ✓ Solar water heater ✓ Solar photovoltaic panels

#### **Features**

- ✓ Veranda ✓ Modern design ✓ Near amenities ✓ Open plan ✓ Door screen
- ✓ Spacious rooms ✓ Thermal insulation