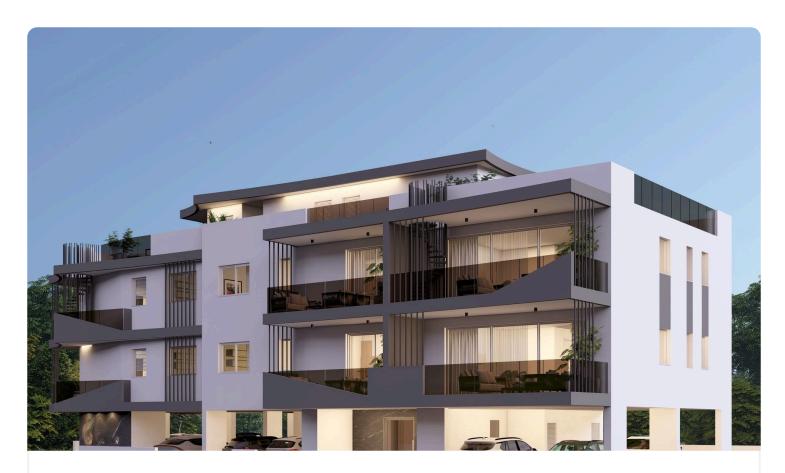

## Big 2 Bed Apartment in Lakatamia

€185,000 +VAT

construction

Lakatameia, Nicosia

2 Bedrooms

2 Bathrooms

89.4 m<sup>2</sup> Covered

### Description

- •2 bedrooms
- •2 W/C
- •Internal Area 89.4m2
- •Covered Verandas 16.4m2
- Covered Parking
- Storage
- Photovoltaic Panels
- •Energy Efficiency "A"

Covered veranda 16.4 m<sup>2</sup> Parking spaces 1 Energy efficiency Α rating Year of 2026 construction Under

### **Facilities**

✓ Parking · Covered ✓ Storage ✓ Solar water heater ✓ Solar photovoltaic panels

#### **Features**

- ✓ Veranda ✓ Modern design ✓ Near amenities ✓ Open plan ✓ Door screen
- ✓ Spacious rooms ✓ Thermal insulation