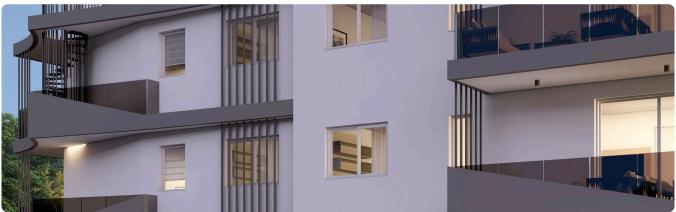

Reference 9532

## Big 2 Bed Apartment in Lakatamia

€185,000 +VAT

construction

Lakatameia, Nicosia

2 Bedrooms

2 Bathrooms

89.4 m<sup>2</sup> Covered

### Description

- •2 bedrooms
- •2 W/C
- •Internal Area 89.4m2
- •Covered Verandas 16.4m2
- Covered Parking
- Storage
- Photovoltaic Panels
- •Energy Efficiency "A"

Covered veranda 16.4 m<sup>2</sup> Parking spaces 1 Energy efficiency Α rating Year of 2026 construction Under

Status





### **Facilities**

✓ Parking · Covered ✓ Storage ✓ Solar water heater ✓ Solar photovoltaic panels

#### **Features**

- ✓ Veranda ✓ Modern design ✓ Near amenities ✓ Open plan ✓ Door screen
- ✓ Spacious rooms ✓ Thermal insulation

## Gallery



















# Floor plans