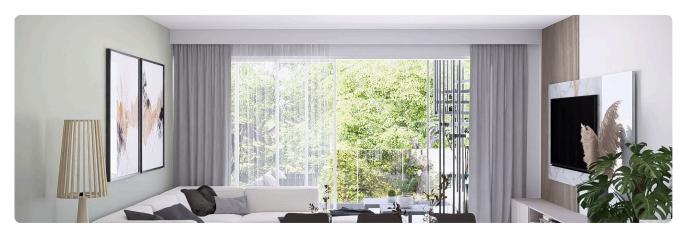

Reference 9532

## Big 2 Bed Apartment in Lakatamia

€185,000 +VAT

construction

Lakatameia, Nicosia

2 Bedrooms

2 Bathrooms

89.4 m<sup>2</sup> Covered

### Description

- •2 bedrooms
- •2 W/C
- •Internal Area 89.4m2
- •Covered Verandas 16.4m2
- Covered Parking
- Storage
- Photovoltaic Panels
- •Energy Efficiency "A"

Covered veranda 16.4 m<sup>2</sup> Parking spaces 1 Energy efficiency Α rating Year of 2026 construction Under

Status





### **Facilities**

✓ Parking · Covered ✓ Storage ✓ Solar water heater ✓ Solar photovoltaic panels

#### **Features**

- ✓ Veranda ✓ Modern design ✓ Near amenities ✓ Open plan ✓ Door screen
- ✓ Spacious rooms ✓ Thermal insulation

## Gallery



















# Floor plans