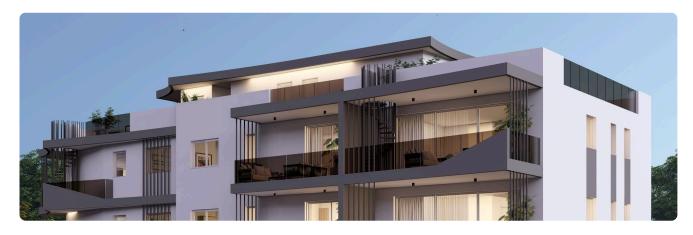

## Big 2 Bed Apartment in Lakatamia

€185,000 +VAT

construction

Lakatameia, Nicosia

2 Bedrooms

2 Bathrooms

89.4 m<sup>2</sup> Covered

### Description

- •2 bedrooms
- •2 W/C
- •Internal Area 89.4m2
- •Covered Verandas 16.4m2
- Covered Parking
- Storage
- Photovoltaic Panels
- •Energy Efficiency "A"

Covered veranda 16.4 m<sup>2</sup> Parking spaces 1 Energy efficiency Α rating Year of 2026 construction Under

### **Facilities**

✓ Parking · Covered ✓ Storage ✓ Solar water heater ✓ Solar photovoltaic panels

#### **Features**

- ✓ Veranda ✓ Modern design ✓ Near amenities ✓ Open plan ✓ Door screen
- ✓ Spacious rooms ✓ Thermal insulation