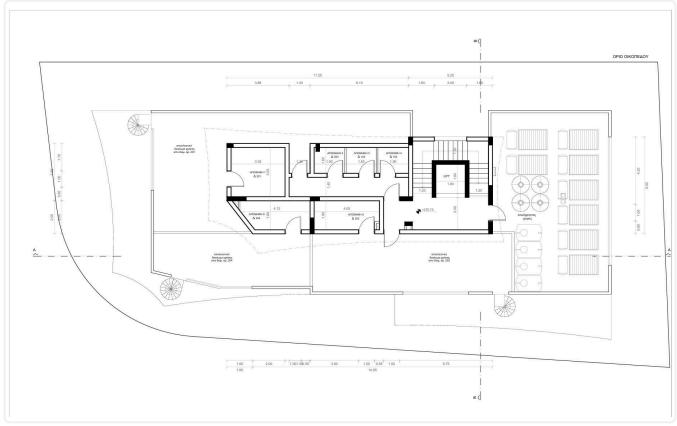

Reference 9532

## Big 2 Bed Apartment in Lakatamia

€185,000 +VAT

construction

Lakatameia, Nicosia

2 Bedrooms

2 Bathrooms

89.4 m<sup>2</sup> Covered

### Description

- •2 bedrooms
- •2 W/C
- •Internal Area 89.4m2
- •Covered Verandas 16.4m2
- Covered Parking
- Storage
- Photovoltaic Panels
- •Energy Efficiency "A"

Covered veranda 16.4 m<sup>2</sup> Parking spaces 1 Energy efficiency Α rating Year of 2026 construction Under

Status





### **Facilities**

✓ Parking · Covered ✓ Storage ✓ Solar water heater ✓ Solar photovoltaic panels

#### **Features**

- ✓ Veranda ✓ Modern design ✓ Near amenities ✓ Open plan ✓ Door screen
- ✓ Spacious rooms ✓ Thermal insulation

## Gallery



















# Floor plans