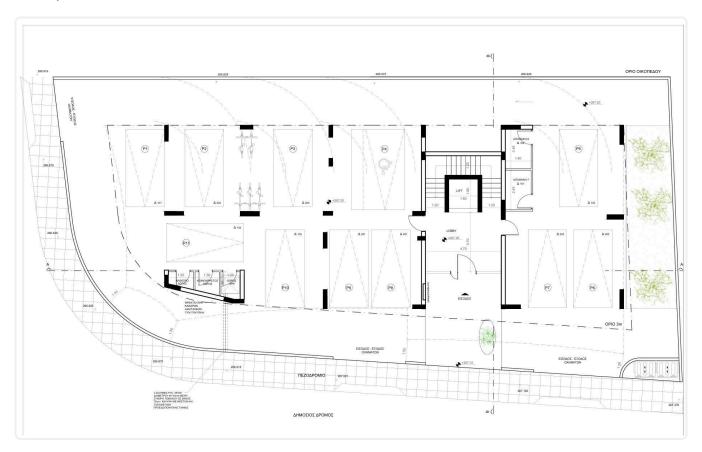

Reference 9532

## Big 2 Bed Apartment in Lakatamia

€185,000 +VAT

construction

Lakatameia, Nicosia

2 Bedrooms

2 Bathrooms

89.4 m<sup>2</sup> Covered

### Description

- •2 bedrooms
- •2 W/C
- •Internal Area 89.4m2
- •Covered Verandas 16.4m2
- Covered Parking
- Storage
- Photovoltaic Panels
- •Energy Efficiency "A"

Covered veranda 16.4 m<sup>2</sup> Parking spaces 1 Energy efficiency Α rating Year of 2026 construction Under

Status





### **Facilities**

✓ Parking · Covered ✓ Storage ✓ Solar water heater ✓ Solar photovoltaic panels

#### **Features**

- ✓ Veranda ✓ Modern design ✓ Near amenities ✓ Open plan ✓ Door screen
- ✓ Spacious rooms ✓ Thermal insulation

## Gallery



















# Floor plans