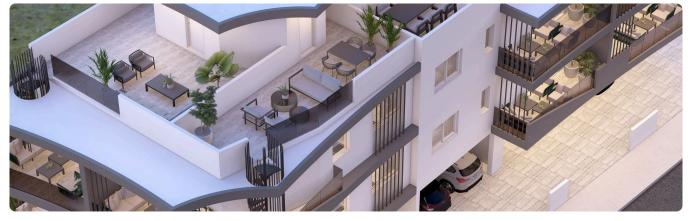

### Description

- •2 bedrooms
- •2 W/C
- •Internal Area 89.4m2
- •Covered Verandas 16.4m2
- Covered Parking
- Storage
- Photovoltaic Panels
- •Energy Efficiency "A"

Covered veranda 16.4 m<sup>2</sup> Parking spaces 1 Energy efficiency Α rating Year of 2026 construction Under

### **Facilities**

✓ Parking · Covered ✓ Storage ✓ Solar water heater ✓ Solar photovoltaic panels

#### **Features**

- ✓ Veranda ✓ Modern design ✓ Near amenities ✓ Open plan ✓ Door screen
- ✓ Spacious rooms ✓ Thermal insulation