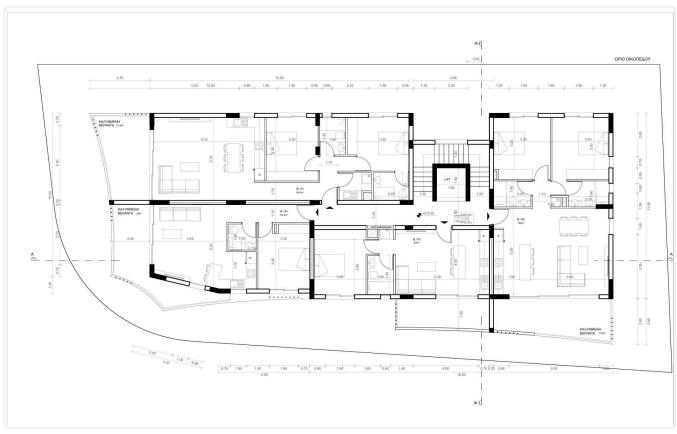

Reference 9532

## Big 2 Bed Apartment in Lakatamia

€185,000 +VAT

construction

Lakatameia, Nicosia

2 Bedrooms

2 Bathrooms

89.4 m<sup>2</sup> Covered

### Description

- •2 bedrooms
- •2 W/C
- •Internal Area 89.4m2
- •Covered Verandas 16.4m2
- Covered Parking
- Storage
- Photovoltaic Panels
- •Energy Efficiency "A"

Covered veranda 16.4 m<sup>2</sup> Parking spaces 1 Energy efficiency Α rating Year of 2026 construction Under

Status





### **Facilities**

✓ Parking · Covered ✓ Storage ✓ Solar water heater ✓ Solar photovoltaic panels

#### **Features**

- ✓ Veranda ✓ Modern design ✓ Near amenities ✓ Open plan ✓ Door screen
- ✓ Spacious rooms ✓ Thermal insulation

## Gallery



















# Floor plans