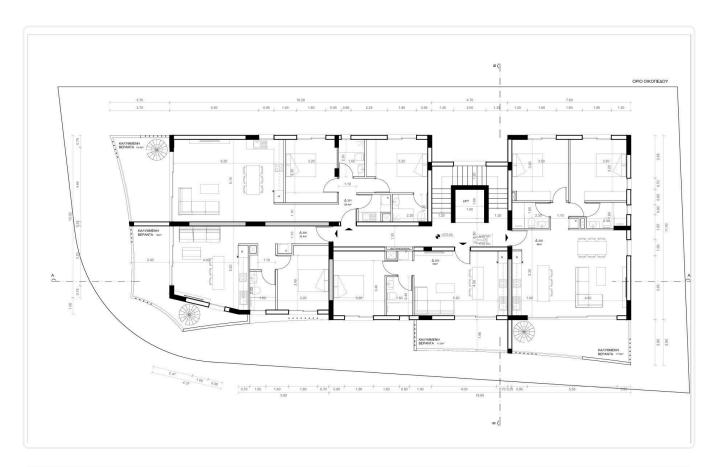

Reference 9532

## Big 2 Bed Apartment in Lakatamia

€185,000 +VAT

construction

Lakatameia, Nicosia

2 Bedrooms

2 Bathrooms

89.4 m<sup>2</sup> Covered

### Description

- •2 bedrooms
- •2 W/C
- •Internal Area 89.4m2
- •Covered Verandas 16.4m2
- Covered Parking
- Storage
- Photovoltaic Panels
- •Energy Efficiency "A"

Covered veranda 16.4 m<sup>2</sup> Parking spaces 1 Energy efficiency Α rating Year of 2026 construction Under

Status





### **Facilities**

✓ Parking · Covered ✓ Storage ✓ Solar water heater ✓ Solar photovoltaic panels

#### **Features**

- ✓ Veranda ✓ Modern design ✓ Near amenities ✓ Open plan ✓ Door screen
- ✓ Spacious rooms ✓ Thermal insulation

## Gallery



















# Floor plans