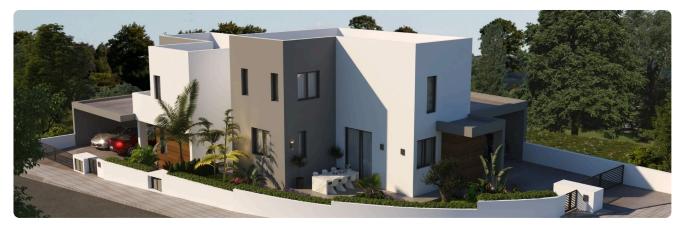

+VAT

| Kalithea / Carlsberg, Nicosia | 4 Bedrooms | 3 Bathrooms | 168 m <sup>2</sup> Covered |
|-------------------------------|------------|-------------|----------------------------|
|                               |            |             |                            |

### Description

- •4 bedrooms
- •3 W/C
- Internal Areas 168m2
- •Plot Area 312m2
- •Covered Parking
- Photovolatic Panels
- Energy Efficiency
- Storage

| Plot                     | 312 m <sup>2</sup>    |
|--------------------------|-----------------------|
| Parking spaces           | 2                     |
| Energy efficiency rating | А                     |
| Year of construction     | 2025                  |
| Status                   | Under<br>construction |





#### Facilities



#### Gallery



















# Floor plans