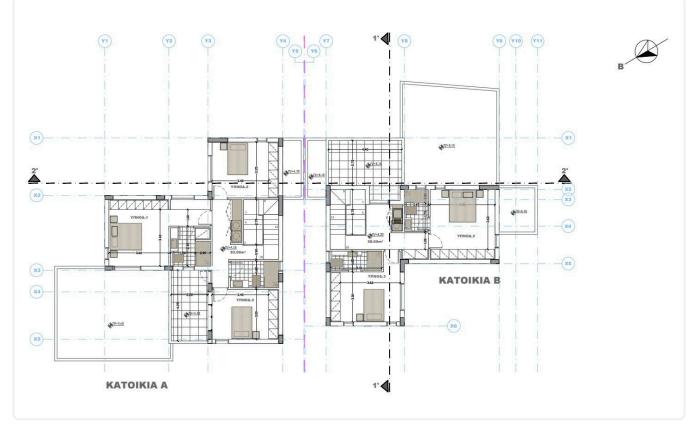

# 4 Bed Detached House in Kallithea/Carlsberg

# €325,000 +VAT

| Kalithea / Carlsberg, Nicosia | 4 Bedrooms | 3 Bathrooms | 168 m <sup>2</sup> Covered |
|-------------------------------|------------|-------------|----------------------------|
|                               |            |             |                            |

### Description

- •4 bedrooms
- •3 W/C
- Internal Areas 168m2
- •Plot Area 312m2
- •Covered Parking
- Photovolatic Panels
- Energy Efficiency
- Storage

| Plot                     | 312 m <sup>2</sup>    |
|--------------------------|-----------------------|
| Parking spaces           | 2                     |
| Energy efficiency rating | А                     |
| Year of construction     | 2025                  |
| Status                   | Under<br>construction |

# Floor plans