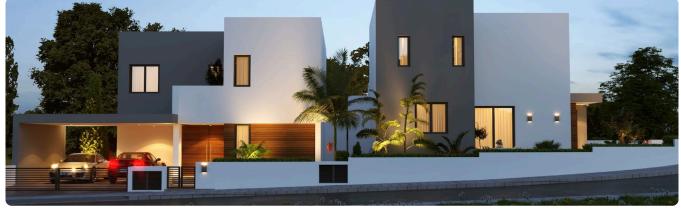

# €325,000 +VAT

| Kalithea / Carlsberg, Nicosia | 4 Bedrooms | 3 Bathrooms | 168 m <sup>2</sup> Covered |
|-------------------------------|------------|-------------|----------------------------|
|                               |            |             |                            |

### Description

- •4 bedrooms
- •3 W/C
- Internal Areas 168m2
- •Plot Area 312m2
- •Covered Parking
- Photovolatic Panels
- Energy Efficiency
- Storage

| Plot                     | 312 m <sup>2</sup>    |
|--------------------------|-----------------------|
| Parking spaces           | 2                     |
| Energy efficiency rating | А                     |
| Year of construction     | 2025                  |
| Status                   | Under<br>construction |





#### Facilities



#### Gallery



















# Floor plans