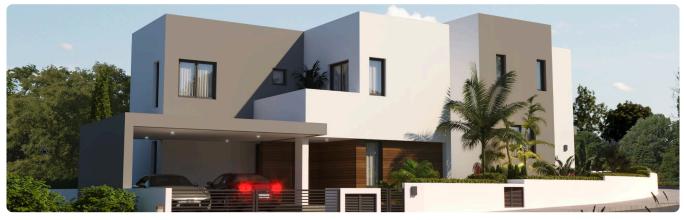

00 +VAT

| Kalithea / Carlsberg, Nicosia | 4 Bedrooms | 3 Bathrooms | 168 m <sup>2</sup> Covered |
|-------------------------------|------------|-------------|----------------------------|
|                               |            |             |                            |

### Description

- •4 bedrooms
- •3 W/C
- Internal Areas 168m2
- •Plot Area 312m2
- •Covered Parking
- Photovolatic Panels
- Energy Efficiency
- Storage

| Plot                     | 312 m <sup>2</sup>    |
|--------------------------|-----------------------|
| Parking spaces           | 2                     |
| Energy efficiency rating | А                     |
| Year of construction     | 2025                  |
| Status                   | Under<br>construction |





#### Facilities



#### Gallery



















# Floor plans