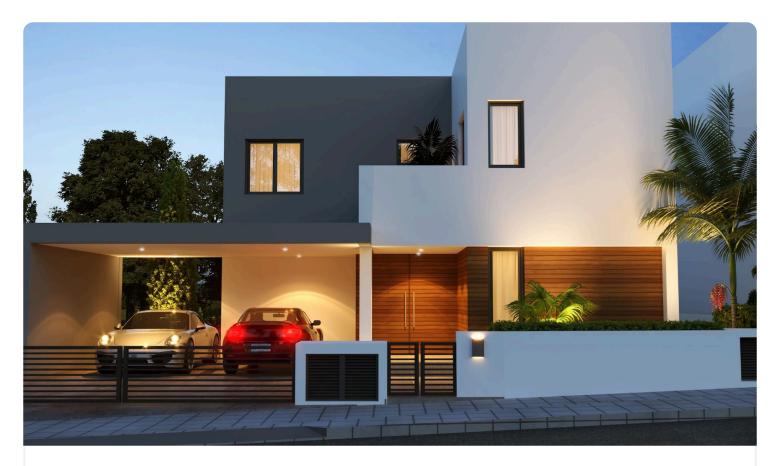

# 4 Bed Detached House in Kallithea/Carlsberg

# €325,000 +VAT

| Kalithea / Carlsberg, Nicosia | 4 Bedrooms | 3 Bathrooms | 168 m <sup>2</sup> Covered |
|-------------------------------|------------|-------------|----------------------------|
|                               |            |             |                            |

### Description

- •4 bedrooms
- •3 W/C
- Internal Areas 168m2
- •Plot Area 312m2
- •Covered Parking
- Photovolatic Panels
- Energy Efficiency
- Storage

| Plot                     | 312 m <sup>2</sup>    |
|--------------------------|-----------------------|
| Parking spaces           | 2                     |
| Energy efficiency rating | А                     |
| Year of construction     | 2025                  |
| Status                   | Under<br>construction |