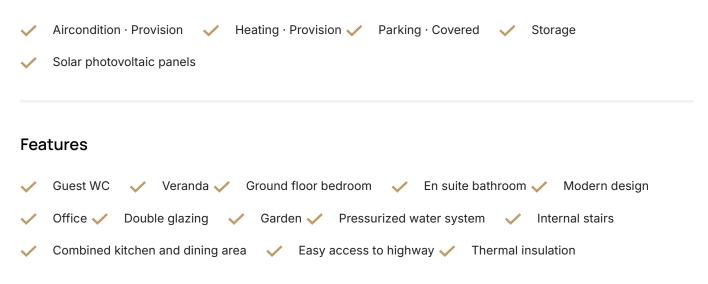

lithea/Carlsberg

# €325,000 +VAT

| Kalithea / Carlsberg, Nicosia | 4 Bedrooms | 3 Bathrooms | 168 m <sup>2</sup> Covered |
|-------------------------------|------------|-------------|----------------------------|
|                               |            |             |                            |

### Description

- •4 bedrooms
- •3 W/C
- Internal Areas 168m2
- •Plot Area 312m2
- •Covered Parking
- Photovolatic Panels
- Energy Efficiency
- Storage

| Plot                     | 312 m <sup>2</sup>    |
|--------------------------|-----------------------|
| Parking spaces           | 2                     |
| Energy efficiency rating | А                     |
| Year of construction     | 2025                  |
| Status                   | Under<br>construction |





#### Facilities



#### Gallery



















# Floor plans