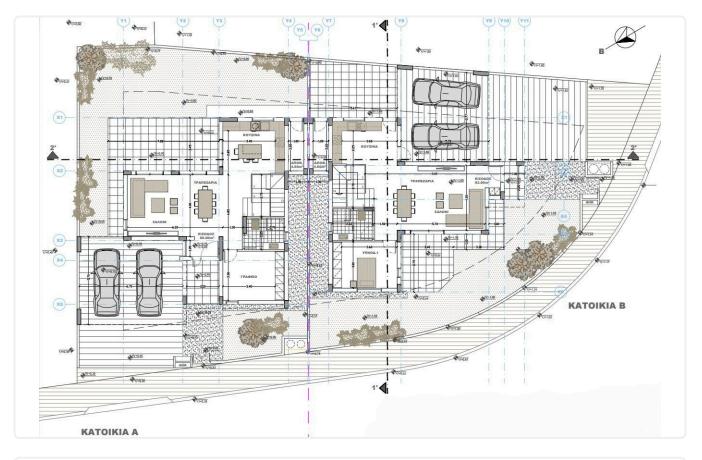

arlsberg, Nicosia | 4 Bedrooms | 3 Bathrooms | 168 m <sup>2</sup> Covered |
|-------------------------------|------------|-------------|----------------------------|
|                               |            |             |                            |

### Description

- •4 bedrooms
- •3 W/C
- Internal Areas 168m2
- •Plot Area 312m2
- •Covered Parking
- Photovolatic Panels
- Energy Efficiency
- Storage

| Plot                     | 312 m <sup>2</sup>    |
|--------------------------|-----------------------|
| Parking spaces           | 2                     |
| Energy efficiency rating | А                     |
| Year of construction     | 2025                  |
| Status                   | Under<br>construction |





#### Facilities



#### Gallery



















# Floor plans