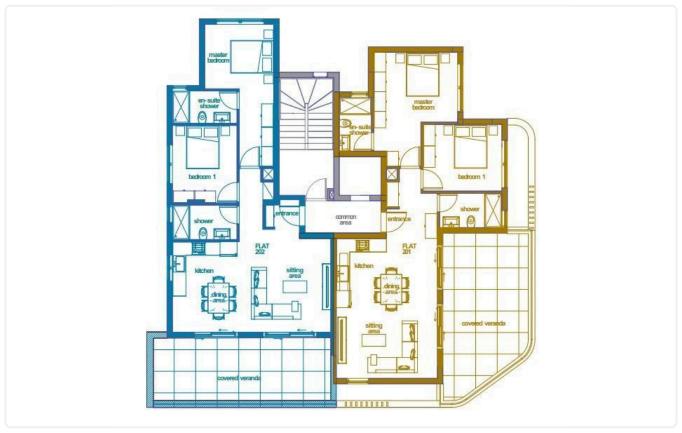

Reference 9512

2 Bed Apartment in Kapsalos, Limassol

€380,000 +VAT

Kapsalos, Limassol

2 Bedrooms

2 Bathrooms 85 m<sup>2</sup> Covered

## Description

- •2 bedrooms
- •2 W/C
- •Internal Area 85m2
- •Covered Verandas 25m2
- Covered Parking
- Storage
- Underfloor Heating
- Photovoltaic Panels
- •Energy Efficiency "A"

Covered veranda 25 m<sup>2</sup> Parking spaces 1

Energy efficiency Α rating

Year of 2025 construction

Under Status construction





## **Facilities**

- ✓ Aircondition · Split system ✓ Heating · Underfloor ✓ Parking · Covered ✓ Storage
- Solar photovoltaic panels

#### **Features**

- ✓ Veranda ✓ Modern design ✓ Near amenities ✓ Double glazing ✓ Open plan
- Spacious rooms

## Gallery









































# Floor plans