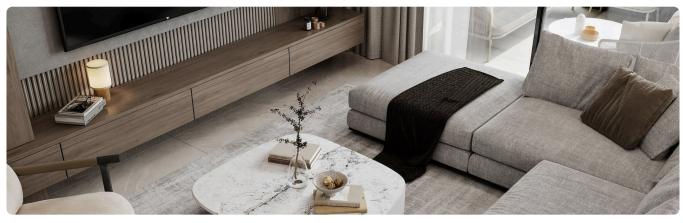

Reference 9512

2 Bed Apartment in Kapsalos, Limassol

€380,000 +VAT

Kapsalos, Limassol

2 Bedrooms

2 Bathrooms 85 m<sup>2</sup> Covered

## Description

- •2 bedrooms
- •2 W/C
- •Internal Area 85m2
- •Covered Verandas 25m2
- Covered Parking
- Storage
- Underfloor Heating
- Photovoltaic Panels
- •Energy Efficiency "A"

Covered veranda 25 m<sup>2</sup> Parking spaces 1

Energy efficiency Α rating

Year of 2025 construction

Under Status construction





## **Facilities**

- ✓ Aircondition · Split system ✓ Heating · Underfloor ✓ Parking · Covered ✓ Storage
- Solar photovoltaic panels

#### **Features**

- ✓ Veranda ✓ Modern design ✓ Near amenities ✓ Double glazing ✓ Open plan
- Spacious rooms

## Gallery









































# Floor plans