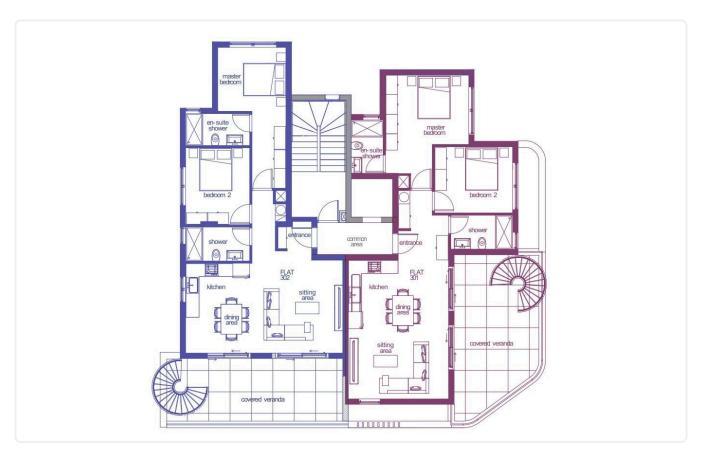

Reference 9512

2 Bed Apartment in Kapsalos, Limassol

€380,000 +VAT

Kapsalos, Limassol

2 Bedrooms

2 Bathrooms 85 m<sup>2</sup> Covered

## Description

- •2 bedrooms
- •2 W/C
- •Internal Area 85m2
- •Covered Verandas 25m2
- Covered Parking
- Storage
- Underfloor Heating
- Photovoltaic Panels
- •Energy Efficiency "A"

Covered veranda 25 m<sup>2</sup> Parking spaces 1

Energy efficiency Α rating

Year of 2025 construction

Under Status construction





## **Facilities**

- ✓ Aircondition · Split system ✓ Heating · Underfloor ✓ Parking · Covered ✓ Storage
- Solar photovoltaic panels

#### **Features**

- ✓ Veranda ✓ Modern design ✓ Near amenities ✓ Double glazing ✓ Open plan
- Spacious rooms

## Gallery









































# Floor plans