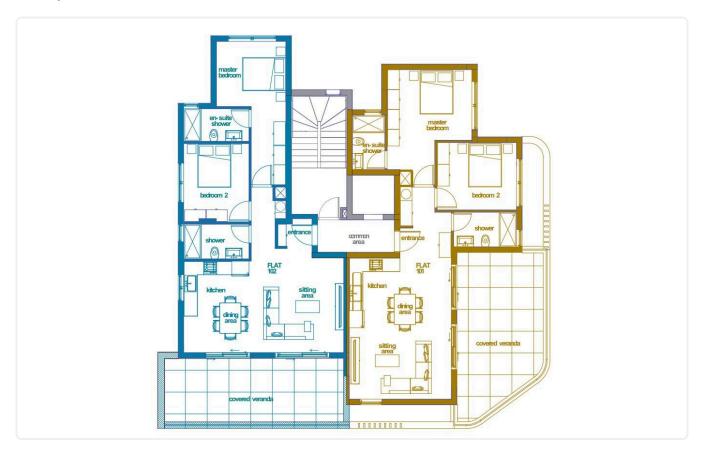

Reference 9512

2 Bed Apartment in Kapsalos, Limassol

€380,000 +VAT

Kapsalos, Limassol

2 Bedrooms

2 Bathrooms 85 m<sup>2</sup> Covered

## Description

- •2 bedrooms
- •2 W/C
- •Internal Area 85m2
- •Covered Verandas 25m2
- Covered Parking
- Storage
- Underfloor Heating
- Photovoltaic Panels
- •Energy Efficiency "A"

Covered veranda 25 m<sup>2</sup> Parking spaces 1

Energy efficiency Α rating

Year of 2025 construction

Under Status construction





## **Facilities**

- ✓ Aircondition · Split system ✓ Heating · Underfloor ✓ Parking · Covered ✓ Storage
- Solar photovoltaic panels

#### **Features**

- ✓ Veranda ✓ Modern design ✓ Near amenities ✓ Double glazing ✓ Open plan
- Spacious rooms

## Gallery









































# Floor plans