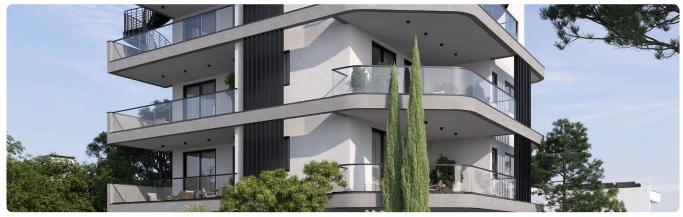

Reference 9512

2 Bed Apartment in Kapsalos, Limassol

€380,000 +VAT

Kapsalos, Limassol

2 Bedrooms

2 Bathrooms 85 m<sup>2</sup> Covered

## Description

- •2 bedrooms
- •2 W/C
- •Internal Area 85m2
- •Covered Verandas 25m2
- Covered Parking
- Storage
- Underfloor Heating
- Photovoltaic Panels
- •Energy Efficiency "A"

Covered veranda 25 m<sup>2</sup> Parking spaces 1