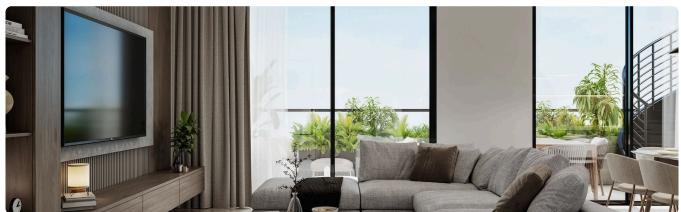

Reference 9512

2 Bed Apartment in Kapsalos, Limassol

€380,000 +VAT

Kapsalos, Limassol

2 Bedrooms

2 Bathrooms 85 m<sup>2</sup> Covered

## Description

- •2 bedrooms
- •2 W/C
- •Internal Area 85m2
- •Covered Verandas 25m2
- Covered Parking
- Storage
- Underfloor Heating
- Photovoltaic Panels
- •Energy Efficiency "A"

Covered veranda 25 m<sup>2</sup> Parking spaces 1

Energy efficiency Α rating

Year of 2025 construction

Under Status construction





## **Facilities**

- ✓ Aircondition · Split system ✓ Heating · Underfloor ✓ Parking · Covered ✓ Storage
- Solar photovoltaic panels

#### **Features**

- ✓ Veranda ✓ Modern design ✓ Near amenities ✓ Double glazing ✓ Open plan
- Spacious rooms

## Gallery









































# Floor plans