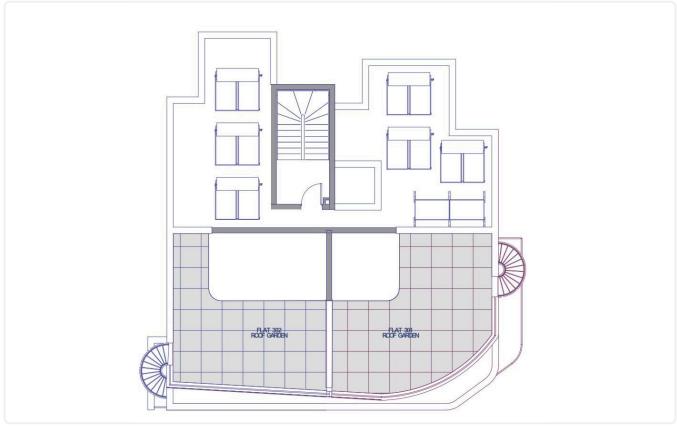

Reference 9512

2 Bed Apartment in Kapsalos, Limassol

€380,000 +VAT

Kapsalos, Limassol

2 Bedrooms

2 Bathrooms 85 m<sup>2</sup> Covered

## Description

- •2 bedrooms
- •2 W/C
- •Internal Area 85m2
- •Covered Verandas 25m2
- Covered Parking
- Storage
- Underfloor Heating
- Photovoltaic Panels
- •Energy Efficiency "A"

Covered veranda 25 m<sup>2</sup> Parking spaces 1

Energy efficiency Α rating

Year of 2025 construction

Under Status construction





## **Facilities**

- ✓ Aircondition · Split system ✓ Heating · Underfloor ✓ Parking · Covered ✓ Storage
- Solar photovoltaic panels

#### **Features**

- ✓ Veranda ✓ Modern design ✓ Near amenities ✓ Double glazing ✓ Open plan
- Spacious rooms

## Gallery









































# Floor plans