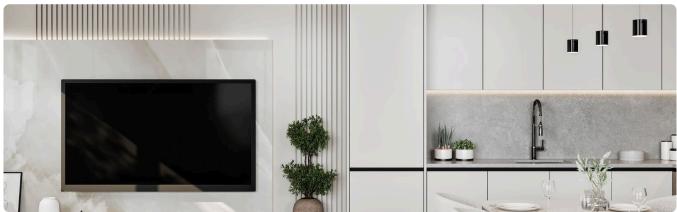

Reference 9512

2 Bed Apartment in Kapsalos, Limassol

€380,000 +VAT

Kapsalos, Limassol

2 Bedrooms

2 Bathrooms 85 m<sup>2</sup> Covered

## Description

- •2 bedrooms
- •2 W/C
- •Internal Area 85m2
- •Covered Verandas 25m2
- Covered Parking
- Storage
- Underfloor Heating
- Photovoltaic Panels
- •Energy Efficiency "A"

Covered veranda 25 m<sup>2</sup> Parking spaces 1

Energy efficiency Α rating

Year of 2025 construction

Under Status construction





## **Facilities**

- ✓ Aircondition · Split system ✓ Heating · Underfloor ✓ Parking · Covered ✓ Storage
- Solar photovoltaic panels

#### **Features**

- ✓ Veranda ✓ Modern design ✓ Near amenities ✓ Double glazing ✓ Open plan
- Spacious rooms

## Gallery









































# Floor plans