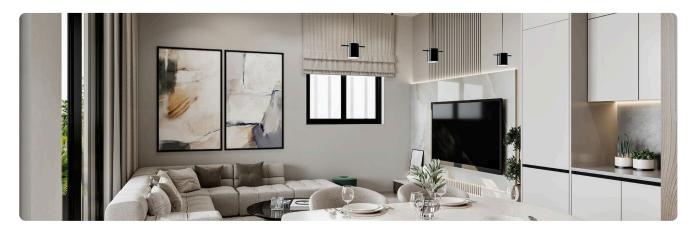

Reference 9512

2 Bed Apartment in Kapsalos, Limassol

€380,000 +VAT

Kapsalos, Limassol

2 Bedrooms

2 Bathrooms 85 m<sup>2</sup> Covered

## Description

- •2 bedrooms
- •2 W/C
- •Internal Area 85m2
- •Covered Verandas 25m2
- Covered Parking
- Storage
- Underfloor Heating
- Photovoltaic Panels
- •Energy Efficiency "A"

Covered veranda 25 m<sup>2</sup> Parking spaces 1

Energy efficiency Α rating

Year of 2025 construction

Under Status construction





## **Facilities**

- ✓ Aircondition · Split system ✓ Heating · Underfloor ✓ Parking · Covered ✓ Storage
- Solar photovoltaic panels

#### **Features**

- ✓ Veranda ✓ Modern design ✓ Near amenities ✓ Double glazing ✓ Open plan
- Spacious rooms

## Gallery









































# Floor plans