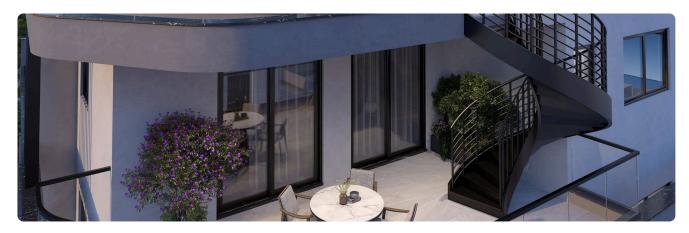

Reference 9512

2 Bed Apartment in Kapsalos, Limassol

€380,000 +VAT

Kapsalos, Limassol

2 Bedrooms

2 Bathrooms 85 m<sup>2</sup> Covered

## Description

- •2 bedrooms
- •2 W/C
- •Internal Area 85m2
- •Covered Verandas 25m2
- Covered Parking
- Storage
- Underfloor Heating
- Photovoltaic Panels
- •Energy Efficiency "A"

Covered veranda 25 m<sup>2</sup> Parking spaces 1

Energy efficiency Α rating

Year of 2025 construction

Under Status construction





## **Facilities**

- ✓ Aircondition · Split system ✓ Heating · Underfloor ✓ Parking · Covered ✓ Storage
- Solar photovoltaic panels

#### **Features**

- ✓ Veranda ✓ Modern design ✓ Near amenities ✓ Double glazing ✓ Open plan
- Spacious rooms

## Gallery









































# Floor plans