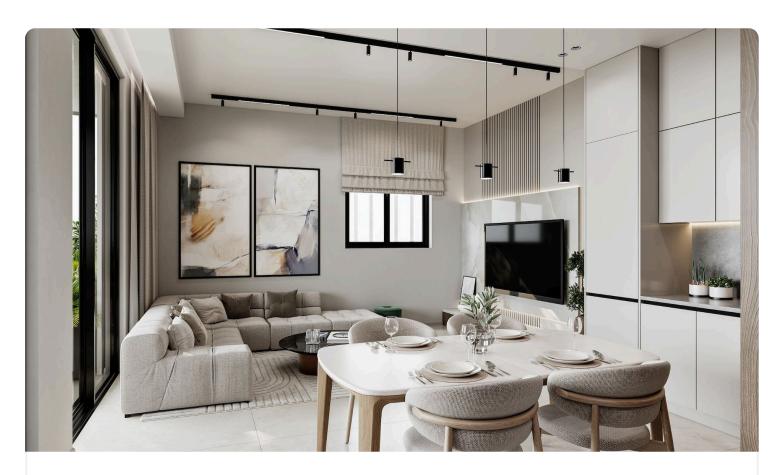

Reference 9512

2 Bed Apartment in Kapsalos, Limassol

€380,000 +VAT

Kapsalos, Limassol

2 Bedrooms

2 Bathrooms 85 m<sup>2</sup> Covered

## Description

- •2 bedrooms
- •2 W/C
- •Internal Area 85m2
- •Covered Verandas 25m2
- Covered Parking
- Storage
- Underfloor Heating
- Photovoltaic Panels
- •Energy Efficiency "A"

Covered veranda 25 m<sup>2</sup> Parking spaces 1

Energy efficiency Α rating

Year of 2025 construction

Under Status construction





## **Facilities**

- ✓ Aircondition · Split system ✓ Heating · Underfloor ✓ Parking · Covered ✓ Storage
- Solar photovoltaic panels

#### **Features**

- ✓ Veranda ✓ Modern design ✓ Near amenities ✓ Double glazing ✓ Open plan
- Spacious rooms

## Gallery









































# Floor plans