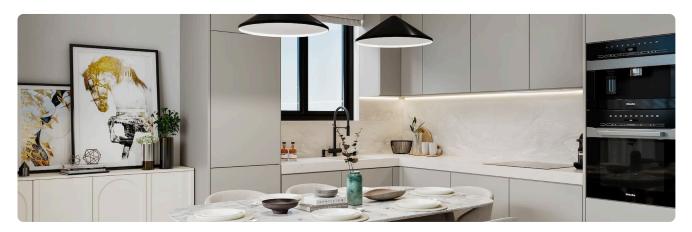

Reference 9512

2 Bed Apartment in Kapsalos, Limassol

€380,000 +VAT

Kapsalos, Limassol

2 Bedrooms

2 Bathrooms 85 m<sup>2</sup> Covered

## Description

- •2 bedrooms
- •2 W/C
- •Internal Area 85m2
- •Covered Verandas 25m2
- Covered Parking
- Storage
- Underfloor Heating
- Photovoltaic Panels
- •Energy Efficiency "A"

Covered veranda 25 m<sup>2</sup> Parking spaces 1

Energy efficiency Α rating

Year of 2025 construction

Under Status construction





## **Facilities**

- ✓ Aircondition · Split system ✓ Heating · Underfloor ✓ Parking · Covered ✓ Storage
- Solar photovoltaic panels

#### **Features**

- ✓ Veranda ✓ Modern design ✓ Near amenities ✓ Double glazing ✓ Open plan
- Spacious rooms

## Gallery









































# Floor plans