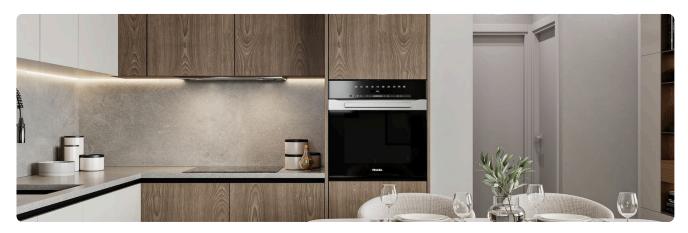

Reference 9512

2 Bed Apartment in Kapsalos, Limassol

€380,000 +VAT

Kapsalos, Limassol

2 Bedrooms

2 Bathrooms 85 m<sup>2</sup> Covered

## Description

- •2 bedrooms
- •2 W/C
- •Internal Area 85m2
- •Covered Verandas 25m2
- Covered Parking
- Storage
- Underfloor Heating
- Photovoltaic Panels
- •Energy Efficiency "A"

Covered veranda 25 m<sup>2</sup> Parking spaces 1

Energy efficiency Α rating

Year of 2025 construction

Under Status construction





## **Facilities**

- ✓ Aircondition · Split system ✓ Heating · Underfloor ✓ Parking · Covered ✓ Storage
- Solar photovoltaic panels

#### **Features**

- ✓ Veranda ✓ Modern design ✓ Near amenities ✓ Double glazing ✓ Open plan
- Spacious rooms

## Gallery









































# Floor plans