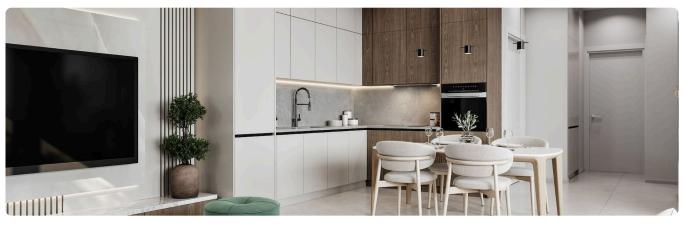

Reference 9512

2 Bed Apartment in Kapsalos, Limassol

€380,000 +VAT

Kapsalos, Limassol

2 Bedrooms

2 Bathrooms 85 m<sup>2</sup> Covered

## Description

- •2 bedrooms
- •2 W/C
- •Internal Area 85m2
- •Covered Verandas 25m2
- Covered Parking
- Storage
- Underfloor Heating
- Photovoltaic Panels
- •Energy Efficiency "A"

Covered veranda 25 m<sup>2</sup> Parking spaces 1

Energy efficiency Α rating

Year of 2025 construction

Under Status construction





## **Facilities**

- ✓ Aircondition · Split system ✓ Heating · Underfloor ✓ Parking · Covered ✓ Storage
- Solar photovoltaic panels

#### **Features**

- ✓ Veranda ✓ Modern design ✓ Near amenities ✓ Double glazing ✓ Open plan
- Spacious rooms

## Gallery









































# Floor plans