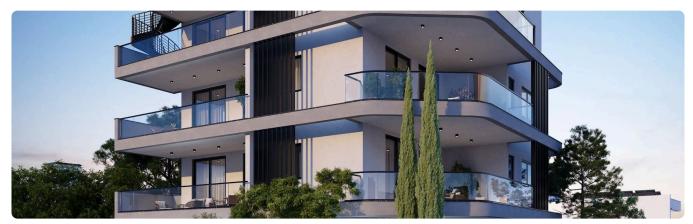

Reference 9512

2 Bed Apartment in Kapsalos, Limassol

€380,000 +VAT

Kapsalos, Limassol

2 Bedrooms

2 Bathrooms 85 m<sup>2</sup> Covered

## Description

- •2 bedrooms
- •2 W/C
- •Internal Area 85m2
- •Covered Verandas 25m2
- Covered Parking
- Storage
- Underfloor Heating
- Photovoltaic Panels
- •Energy Efficiency "A"

Covered veranda 25 m<sup>2</sup> Parking spaces 1

Energy efficiency Α rating

Year of 2025 construction

Under Status construction





## **Facilities**

- ✓ Aircondition · Split system ✓ Heating · Underfloor ✓ Parking · Covered ✓ Storage
- Solar photovoltaic panels

#### **Features**

- ✓ Veranda ✓ Modern design ✓ Near amenities ✓ Double glazing ✓ Open plan
- Spacious rooms

## Gallery









































# Floor plans