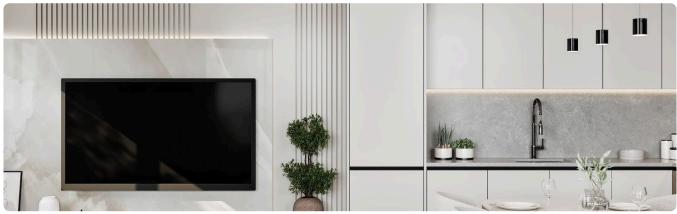

Reference 9511

2 Bed Apartment in Kapsalos, Limassol

€365,000 +VAT

Kapsalos, Limassol

2 Bedrooms

2 Bathrooms 85 m<sup>2</sup> Covered

# Description

- •2 bedrooms
- •2 W/C
- •Internal Area 85m2
- •Covered Verandas 25m2
- Covered Parking
- Storage
- Underfloor Heating
- Photovoltaic Panels
- •Energy Efficiency "A"

Covered veranda 25 m<sup>2</sup> Parking spaces 1

Energy efficiency rating

Year of 2025 construction

Under Status construction





# **Facilities**

- ✓ Aircondition · Split system
  ✓ Heating · Underfloor
  ✓ Parking · Covered
  ✓ Storage
- Solar photovoltaic panels

### **Features**

- ✓ Veranda ✓ Modern design ✓ Near amenities ✓ Double glazing ✓ Open plan
- Spacious rooms

# Gallery









































# Floor plans