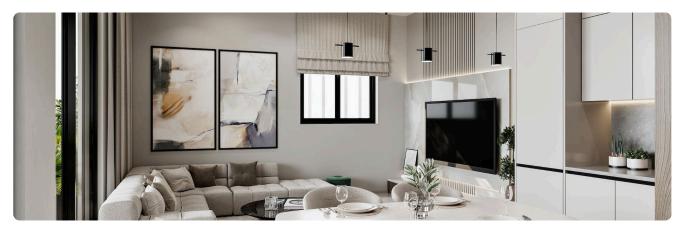

Reference 9511

2 Bed Apartment in Kapsalos, Limassol

€365,000 +VAT

Kapsalos, Limassol

2 Bedrooms

2 Bathrooms 85 m<sup>2</sup> Covered

# Description

- •2 bedrooms
- •2 W/C
- •Internal Area 85m2
- •Covered Verandas 25m2
- Covered Parking
- Storage
- Underfloor Heating
- Photovoltaic Panels
- •Energy Efficiency "A"

Covered veranda 25 m<sup>2</sup> Parking spaces 1

Energy efficiency rating

Year of 2025 construction

Under Status construction





# **Facilities**

- ✓ Aircondition · Split system
  ✓ Heating · Underfloor
  ✓ Parking · Covered
  ✓ Storage
- Solar photovoltaic panels

### **Features**

- ✓ Veranda ✓ Modern design ✓ Near amenities ✓ Double glazing ✓ Open plan
- Spacious rooms

# Gallery









































# Floor plans