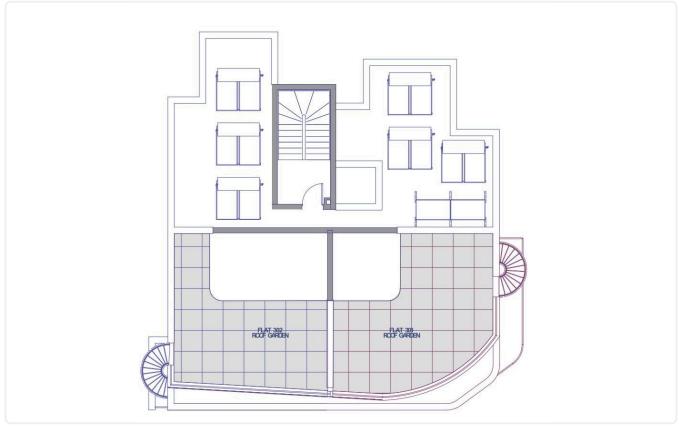

Reference 9511

2 Bed Apartment in Kapsalos, Limassol

€365,000 +VAT

Kapsalos, Limassol

2 Bedrooms

2 Bathrooms 85 m<sup>2</sup> Covered

# Description

- •2 bedrooms
- •2 W/C
- •Internal Area 85m2
- •Covered Verandas 25m2
- Covered Parking
- Storage
- Underfloor Heating
- Photovoltaic Panels
- •Energy Efficiency "A"

Covered veranda 25 m<sup>2</sup> Parking spaces 1

Energy efficiency rating

Year of 2025 construction

Under Status construction





# **Facilities**

- ✓ Aircondition · Split system
  ✓ Heating · Underfloor
  ✓ Parking · Covered
  ✓ Storage
- Solar photovoltaic panels

### **Features**

- ✓ Veranda ✓ Modern design ✓ Near amenities ✓ Double glazing ✓ Open plan
- Spacious rooms

# Gallery









































# Floor plans