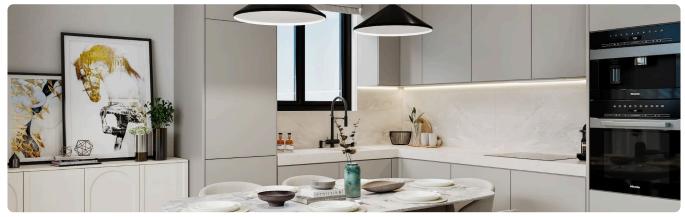

Reference 9511

2 Bed Apartment in Kapsalos, Limassol

€365,000 +VAT

Kapsalos, Limassol

2 Bedrooms

2 Bathrooms 85 m<sup>2</sup> Covered

# Description

- •2 bedrooms
- •2 W/C
- •Internal Area 85m2
- •Covered Verandas 25m2
- Covered Parking
- Storage
- Underfloor Heating
- Photovoltaic Panels
- •Energy Efficiency "A"

Covered veranda 25 m<sup>2</sup> Parking spaces 1

Energy efficiency rating

Year of 2025 construction

Under Status construction





# **Facilities**

- ✓ Aircondition · Split system
  ✓ Heating · Underfloor
  ✓ Parking · Covered
  ✓ Storage
- Solar photovoltaic panels

### **Features**

- ✓ Veranda ✓ Modern design ✓ Near amenities ✓ Double glazing ✓ Open plan
- Spacious rooms

# Gallery









































# Floor plans