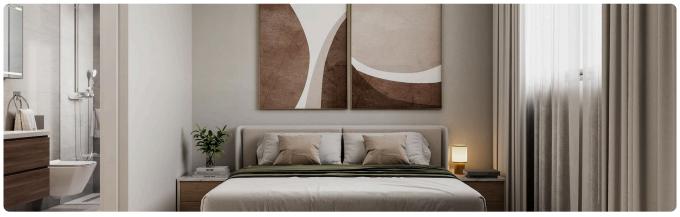

Reference 9511

2 Bed Apartment in Kapsalos, Limassol

€365,000 +VAT

Kapsalos, Limassol

2 Bedrooms

2 Bathrooms 85 m<sup>2</sup> Covered

# Description

- •2 bedrooms
- •2 W/C
- •Internal Area 85m2
- •Covered Verandas 25m2
- Covered Parking
- Storage
- Underfloor Heating
- Photovoltaic Panels
- •Energy Efficiency "A"

Covered veranda 25 m<sup>2</sup> Parking spaces 1

Energy efficiency rating

Year of 2025 construction

Under Status construction





# **Facilities**

- ✓ Aircondition · Split system
  ✓ Heating · Underfloor
  ✓ Parking · Covered
  ✓ Storage
- Solar photovoltaic panels

### **Features**

- ✓ Veranda ✓ Modern design ✓ Near amenities ✓ Double glazing ✓ Open plan
- Spacious rooms

# Gallery









































# Floor plans