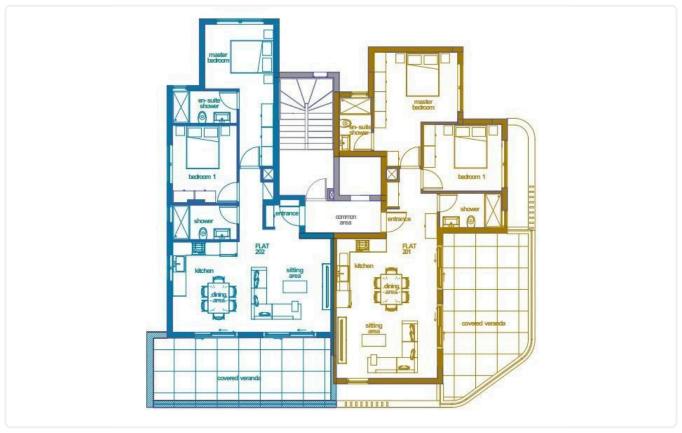

Reference 9511

2 Bed Apartment in Kapsalos, Limassol

€365,000 +VAT

Kapsalos, Limassol

2 Bedrooms

2 Bathrooms 85 m<sup>2</sup> Covered

# Description

- •2 bedrooms
- •2 W/C
- •Internal Area 85m2
- •Covered Verandas 25m2
- Covered Parking
- Storage
- Underfloor Heating
- Photovoltaic Panels
- •Energy Efficiency "A"

Covered veranda 25 m<sup>2</sup> Parking spaces 1

Energy efficiency rating

Year of 2025 construction

Under Status construction





# **Facilities**

- ✓ Aircondition · Split system
  ✓ Heating · Underfloor
  ✓ Parking · Covered
  ✓ Storage
- Solar photovoltaic panels

### **Features**

- ✓ Veranda ✓ Modern design ✓ Near amenities ✓ Double glazing ✓ Open plan
- Spacious rooms

# Gallery









































# Floor plans