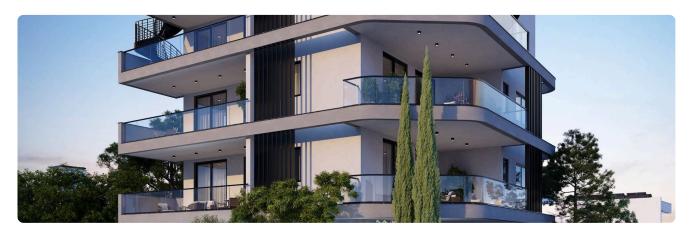

Reference 9511

2 Bed Apartment in Kapsalos, Limassol

€365,000 +VAT

Kapsalos, Limassol

2 Bedrooms

2 Bathrooms 85 m<sup>2</sup> Covered

# Description

- •2 bedrooms
- •2 W/C
- •Internal Area 85m2
- •Covered Verandas 25m2
- Covered Parking
- Storage
- Underfloor Heating
- Photovoltaic Panels
- •Energy Efficiency "A"

Covered veranda 25 m<sup>2</sup> Parking spaces 1

Energy efficiency rating

Year of 2025 construction

Under Status construction





# **Facilities**

- ✓ Aircondition · Split system
  ✓ Heating · Underfloor
  ✓ Parking · Covered
  ✓ Storage
- Solar photovoltaic panels

### **Features**

- ✓ Veranda ✓ Modern design ✓ Near amenities ✓ Double glazing ✓ Open plan
- Spacious rooms

# Gallery









































# Floor plans