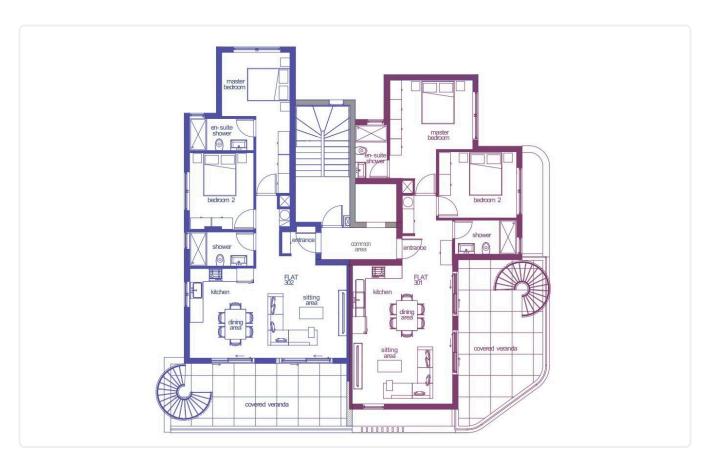

Reference 9511

2 Bed Apartment in Kapsalos, Limassol

€365,000 +VAT

Kapsalos, Limassol

2 Bedrooms

2 Bathrooms 85 m<sup>2</sup> Covered

# Description

- •2 bedrooms
- •2 W/C
- •Internal Area 85m2
- •Covered Verandas 25m2
- Covered Parking
- Storage
- Underfloor Heating
- Photovoltaic Panels
- •Energy Efficiency "A"

Covered veranda 25 m<sup>2</sup> Parking spaces 1

Energy efficiency rating

Year of 2025 construction

Under Status construction





# **Facilities**

- ✓ Aircondition · Split system
  ✓ Heating · Underfloor
  ✓ Parking · Covered
  ✓ Storage
- Solar photovoltaic panels

### **Features**

- ✓ Veranda ✓ Modern design ✓ Near amenities ✓ Double glazing ✓ Open plan
- Spacious rooms

# Gallery









































# Floor plans