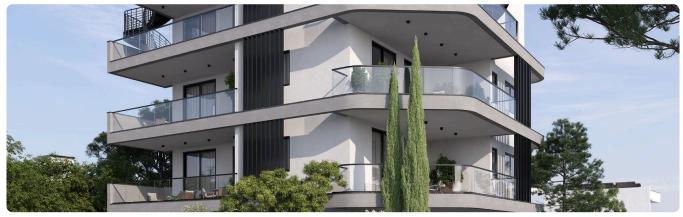

Reference 9511

2 Bed Apartment in Kapsalos, Limassol

€365,000 +VAT

Kapsalos, Limassol

2 Bedrooms

2 Bathrooms 85 m<sup>2</sup> Covered

# Description

- •2 bedrooms
- •2 W/C
- •Internal Area 85m2
- •Covered Verandas 25m2
- Covered Parking
- Storage
- Underfloor Heating
- Photovoltaic Panels
- •Energy Efficiency "A"

Covered veranda 25 m<sup>2</sup> Parking spaces 1