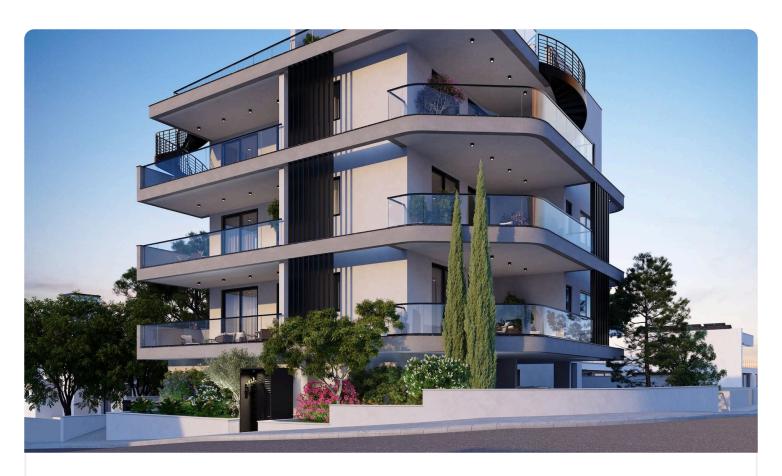

Reference 9511

2 Bed Apartment in Kapsalos, Limassol

€365,000 +VAT

Kapsalos, Limassol

2 Bedrooms

2 Bathrooms 85 m<sup>2</sup> Covered

# Description

- •2 bedrooms
- •2 W/C
- •Internal Area 85m2
- •Covered Verandas 25m2
- Covered Parking
- Storage
- Underfloor Heating
- Photovoltaic Panels
- •Energy Efficiency "A"

Covered veranda 25 m<sup>2</sup> Parking spaces 1