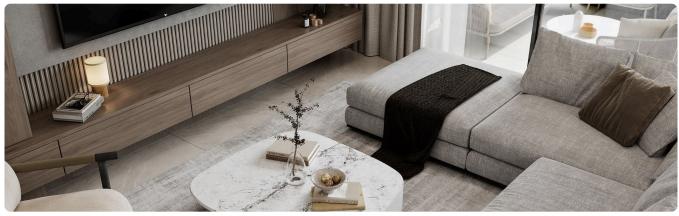

Reference 9511

2 Bed Apartment in Kapsalos, Limassol

€365,000 +VAT

Kapsalos, Limassol

2 Bedrooms

2 Bathrooms 85 m<sup>2</sup> Covered

# Description

- •2 bedrooms
- •2 W/C
- •Internal Area 85m2
- •Covered Verandas 25m2
- Covered Parking
- Storage
- Underfloor Heating
- Photovoltaic Panels
- •Energy Efficiency "A"

Covered veranda 25 m<sup>2</sup> Parking spaces 1

Energy efficiency rating

Year of 2025 construction

Under Status construction





# **Facilities**

- ✓ Aircondition · Split system
  ✓ Heating · Underfloor
  ✓ Parking · Covered
  ✓ Storage
- Solar photovoltaic panels

### **Features**

- ✓ Veranda ✓ Modern design ✓ Near amenities ✓ Double glazing ✓ Open plan
- Spacious rooms

# Gallery









































# Floor plans