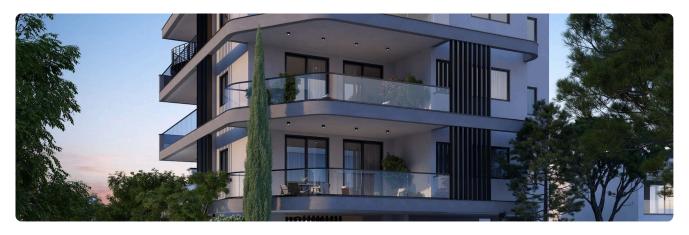

Reference 9511

2 Bed Apartment in Kapsalos, Limassol

€365,000 +VAT

Kapsalos, Limassol

2 Bedrooms

2 Bathrooms 85 m<sup>2</sup> Covered

# Description

- •2 bedrooms
- •2 W/C
- •Internal Area 85m2
- •Covered Verandas 25m2
- Covered Parking
- Storage
- Underfloor Heating
- Photovoltaic Panels
- •Energy Efficiency "A"

Covered veranda 25 m<sup>2</sup> Parking spaces 1

Energy efficiency rating

Year of 2025 construction

Under Status construction





# **Facilities**

- ✓ Aircondition · Split system
  ✓ Heating · Underfloor
  ✓ Parking · Covered
  ✓ Storage
- Solar photovoltaic panels

### **Features**

- ✓ Veranda ✓ Modern design ✓ Near amenities ✓ Double glazing ✓ Open plan
- Spacious rooms

# Gallery









































# Floor plans