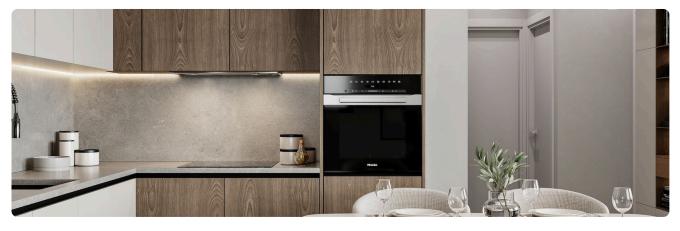

Reference 9511

2 Bed Apartment in Kapsalos, Limassol

€365,000 +VAT

Kapsalos, Limassol

2 Bedrooms

2 Bathrooms 85 m<sup>2</sup> Covered

# Description

- •2 bedrooms
- •2 W/C
- •Internal Area 85m2
- •Covered Verandas 25m2
- Covered Parking
- Storage
- Underfloor Heating
- Photovoltaic Panels
- •Energy Efficiency "A"

Covered veranda 25 m<sup>2</sup> Parking spaces 1

Energy efficiency rating

Year of 2025 construction

Under Status construction





# **Facilities**

- ✓ Aircondition · Split system
  ✓ Heating · Underfloor
  ✓ Parking · Covered
  ✓ Storage
- Solar photovoltaic panels

### **Features**

- ✓ Veranda ✓ Modern design ✓ Near amenities ✓ Double glazing ✓ Open plan
- Spacious rooms

# Gallery









































# Floor plans