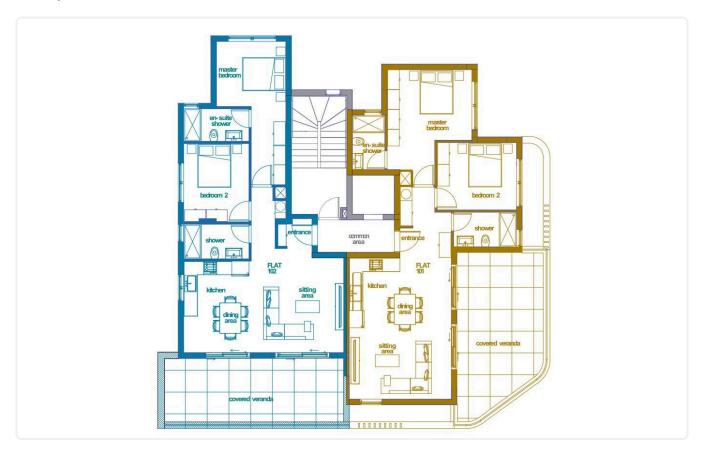

Reference 9511

2 Bed Apartment in Kapsalos, Limassol

€365,000 +VAT

Kapsalos, Limassol

2 Bedrooms

2 Bathrooms 85 m<sup>2</sup> Covered

# Description

- •2 bedrooms
- •2 W/C
- •Internal Area 85m2
- •Covered Verandas 25m2
- Covered Parking
- Storage
- Underfloor Heating
- Photovoltaic Panels
- •Energy Efficiency "A"

Covered veranda 25 m<sup>2</sup> Parking spaces 1

Energy efficiency rating

Year of 2025 construction

Under Status construction





# **Facilities**

- ✓ Aircondition · Split system
  ✓ Heating · Underfloor
  ✓ Parking · Covered
  ✓ Storage
- Solar photovoltaic panels

### **Features**

- ✓ Veranda ✓ Modern design ✓ Near amenities ✓ Double glazing ✓ Open plan
- Spacious rooms

# Gallery









































# Floor plans