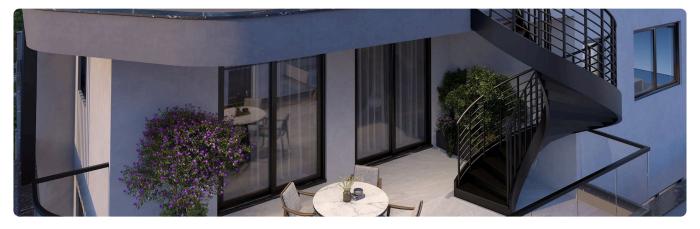

Reference 9511

2 Bed Apartment in Kapsalos, Limassol

€365,000 +VAT

Kapsalos, Limassol

2 Bedrooms

2 Bathrooms 85 m<sup>2</sup> Covered

# Description

- •2 bedrooms
- •2 W/C
- •Internal Area 85m2
- •Covered Verandas 25m2
- Covered Parking
- Storage
- Underfloor Heating
- Photovoltaic Panels
- •Energy Efficiency "A"

Covered veranda 25 m<sup>2</sup> Parking spaces 1

Energy efficiency rating

Year of 2025 construction

Under Status construction





# **Facilities**

- ✓ Aircondition · Split system
  ✓ Heating · Underfloor
  ✓ Parking · Covered
  ✓ Storage
- Solar photovoltaic panels

### **Features**

- ✓ Veranda ✓ Modern design ✓ Near amenities ✓ Double glazing ✓ Open plan
- Spacious rooms

# Gallery









































# Floor plans