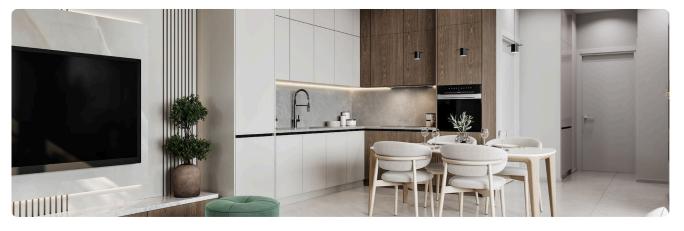

Reference 9511

2 Bed Apartment in Kapsalos, Limassol

€365,000 +VAT

Kapsalos, Limassol

2 Bedrooms

2 Bathrooms 85 m<sup>2</sup> Covered

# Description

- •2 bedrooms
- •2 W/C
- •Internal Area 85m2
- •Covered Verandas 25m2
- Covered Parking
- Storage
- Underfloor Heating
- Photovoltaic Panels
- •Energy Efficiency "A"

Covered veranda 25 m<sup>2</sup> Parking spaces 1

Energy efficiency rating

Year of 2025 construction

Under Status construction





# **Facilities**

- ✓ Aircondition · Split system
  ✓ Heating · Underfloor
  ✓ Parking · Covered
  ✓ Storage
- Solar photovoltaic panels

### **Features**

- ✓ Veranda ✓ Modern design ✓ Near amenities ✓ Double glazing ✓ Open plan
- Spacious rooms

# Gallery









































# Floor plans