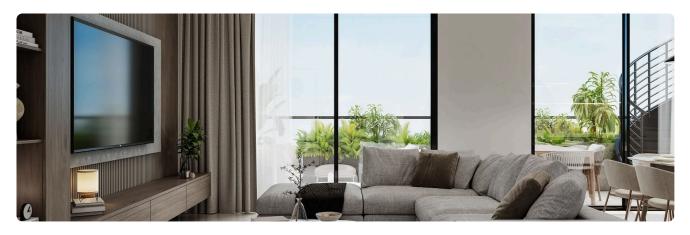

Reference 9511

2 Bed Apartment in Kapsalos, Limassol

€365,000 +VAT

Kapsalos, Limassol

2 Bedrooms

2 Bathrooms 85 m<sup>2</sup> Covered

# Description

- •2 bedrooms
- •2 W/C
- •Internal Area 85m2
- •Covered Verandas 25m2
- Covered Parking
- Storage
- Underfloor Heating
- Photovoltaic Panels
- •Energy Efficiency "A"

Covered veranda 25 m<sup>2</sup> Parking spaces 1

Energy efficiency rating

Year of 2025 construction

Under Status construction





# **Facilities**

- ✓ Aircondition · Split system
  ✓ Heating · Underfloor
  ✓ Parking · Covered
  ✓ Storage
- Solar photovoltaic panels

### **Features**

- ✓ Veranda ✓ Modern design ✓ Near amenities ✓ Double glazing ✓ Open plan
- Spacious rooms

# Gallery









































# Floor plans