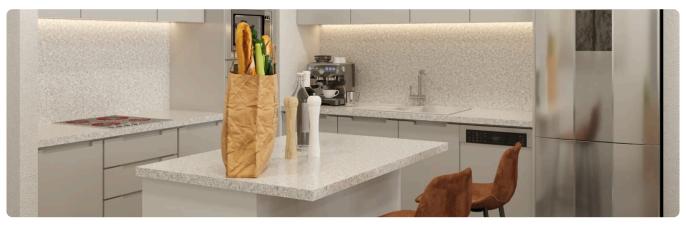

| Covered veranda          | 20.59 m <sup>2</sup> |
| •2 W/C                                                                                               | Parking spaces           | 1                    |
| <ul> <li>Internal Area 89.55m2</li> <li>Covered Verandas 20.59m2</li> <li>Covered Parking</li> </ul> | Energy efficiency rating | А                    |
| <ul> <li>Storage</li> <li>MULTI split unit cooling/heating systems will be installed</li> </ul>      | Year of construction     | 2025                 |
| Photovoltaic Panels                                                                                  | Status                   | Under construction   |





#### Facilities



#### Gallery



















### Floor plans









Apartment plan First Floor Block B







Apartment plan Second Floor Block B









Apartment plan Third Floor Block B