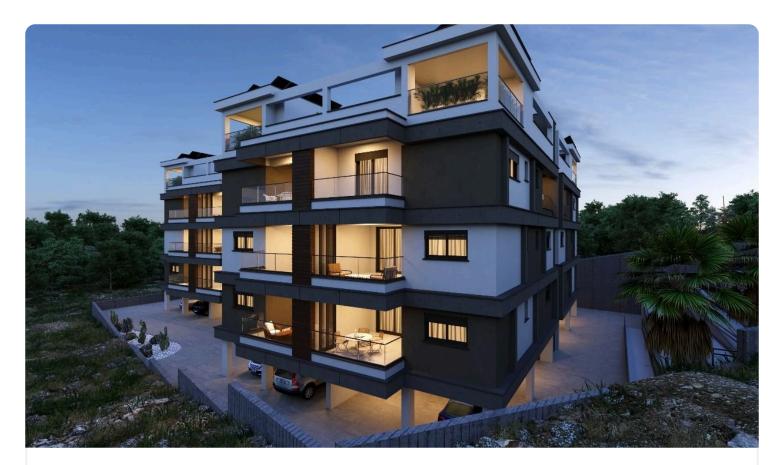

## Big 2 Bed Apartment in Agia Fyla, Limassol

# €285,000 +VAT

| Agia Fyla, Limassol | 2 Bedrooms | 2 Bathrooms | 89.55 m <sup>2</sup> Covered |
|---------------------|------------|-------------|------------------------------|
|                     |            |             |                              |
|                     |            |             |                              |

| Description                                                                                          |                          |                      |
|------------------------------------------------------------------------------------------------------|--------------------------|----------------------|
| •2 bedrooms                                                                                          | Covered veranda          | 20.59 m <sup>2</sup> |
| •2 W/C                                                                                               | Parking spaces           | 1                    |
| <ul> <li>Internal Area 89.55m2</li> <li>Covered Verandas 20.59m2</li> <li>Covered Parking</li> </ul> | Energy efficiency rating | А                    |
| <ul> <li>Storage</li> <li>MULTI split unit cooling/heating systems will be installed</li> </ul>      | Year of construction     | 2025                 |
| Photovoltaic Panels                                                                                  | Status                   | Under construction   |