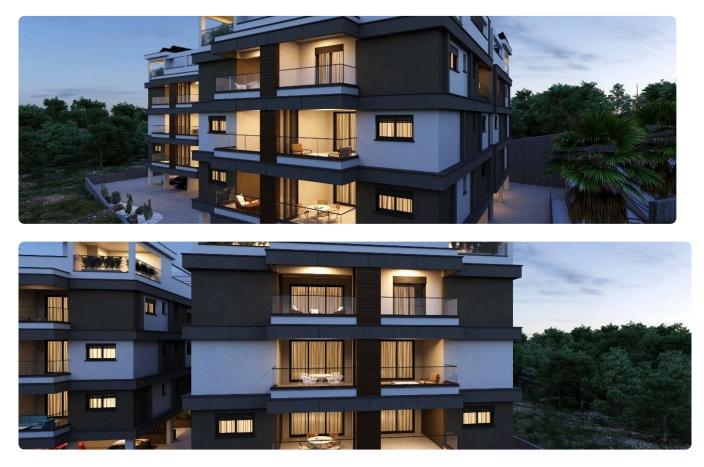

| Covered veranda          | 20.59 m <sup>2</sup> |
| •2 W/C                                                                                               | Parking spaces           | 1                    |
| <ul> <li>Internal Area 89.55m2</li> <li>Covered Verandas 20.59m2</li> <li>Covered Parking</li> </ul> | Energy efficiency rating | А                    |
| <ul> <li>Storage</li> <li>MULTI split unit cooling/heating systems will be installed</li> </ul>      | Year of construction     | 2025                 |
| Photovoltaic Panels                                                                                  | Status                   | Under construction   |





#### Facilities



#### Gallery



















### Floor plans









Apartment plan First Floor Block B







Apartment plan Second Floor Block B









Apartment plan Third Floor Block B