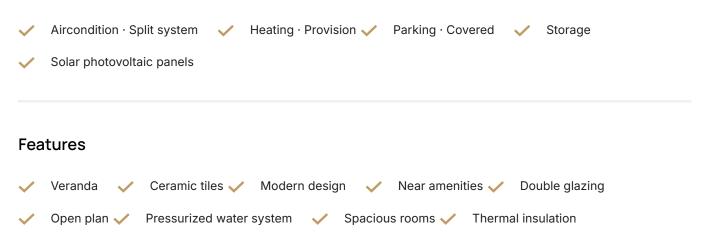

| Description                                                                                          |                          |                      |
|------------------------------------------------------------------------------------------------------|--------------------------|----------------------|
| •2 bedrooms                                                                                          | Covered veranda          | 20.59 m <sup>2</sup> |
| •2 W/C                                                                                               | Parking spaces           | 1                    |
| <ul> <li>Internal Area 89.55m2</li> <li>Covered Verandas 20.59m2</li> <li>Covered Parking</li> </ul> | Energy efficiency rating | А                    |
| <ul> <li>Storage</li> <li>MULTI split unit cooling/heating systems will be installed</li> </ul>      | Year of construction     | 2025                 |
| Photovoltaic Panels                                                                                  | Status                   | Under construction   |

#### Facilities