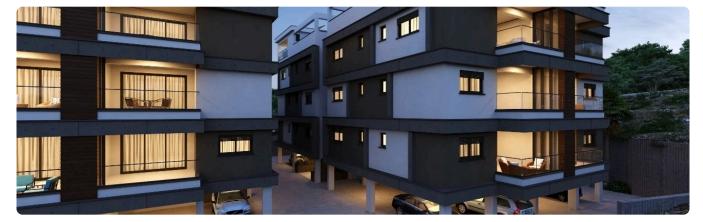

| Covered veranda          | 20.59 m <sup>2</sup> |
| •2 W/C                                                                                               | Parking spaces           | 1                    |
| <ul> <li>Internal Area 89.55m2</li> <li>Covered Verandas 20.59m2</li> <li>Covered Parking</li> </ul> | Energy efficiency rating | А                    |
| <ul> <li>Storage</li> <li>MULTI split unit cooling/heating systems will be installed</li> </ul>      | Year of construction     | 2025                 |
| Photovoltaic Panels                                                                                  | Status                   | Under construction   |





#### Facilities



#### Gallery



















### Floor plans









Apartment plan First Floor Block B







Apartment plan Second Floor Block B









Apartment plan Third Floor Block B