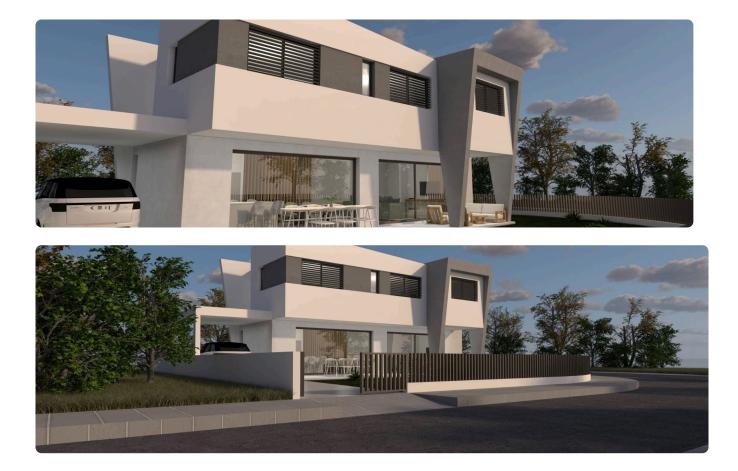

,000 +VAT

| Deftera Pano, Nicosia | 3 Bedrooms | 3 Bathrooms | 156 m <sup>2</sup> Covered |
|-----------------------|------------|-------------|----------------------------|
|                       |            |             |                            |

## Description

- •3 bedrooms
- •3 W/C
- Internal Area 156m2
- •Plot 316m2
- •Alarm System
- •CCTV
- •Energy Efficiency ''A''

# Plot316 m²Parking spaces1Energy efficiency<br/>ratingAYear of<br/>construction2026StatusUnder<br/>construction





### Facilities

Aircondition · Provision Solar water heater
Features
Guest WC Veranda Ceramic tiles CCTV En suite bathroom Modern design
Alarm system Double glazing Open plan Pressurized water system Internal stairs
Combined kitchen and dining area Sound insulation

## Gallery

























# Floor plans