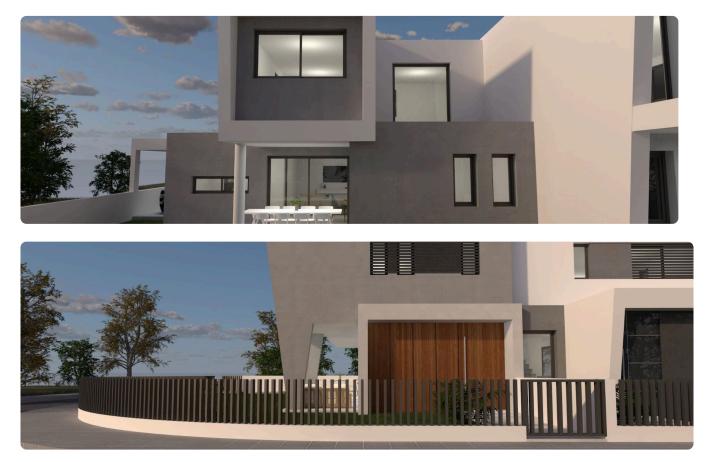

## Description

- •3 bedrooms
- •3 W/C
- Internal Area 156m2
- •Plot 316m2
- •Alarm System
- •CCTV
- •Energy Efficiency ''A''

### Facilities

Aircondition · Provision Solar water heater
Features
Guest WC Veranda Ceramic tiles CCTV En suite bathroom Modern design
Alarm system Double glazing Open plan Pressurized water system Internal stairs
Combined kitchen and dining area Sound insulation