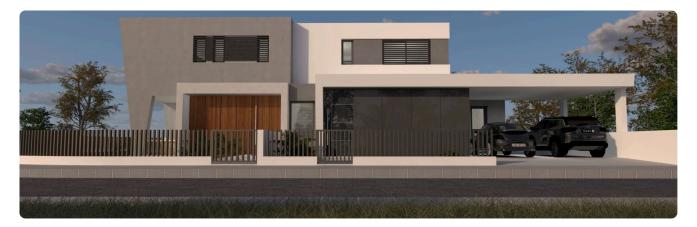

## Description

- •3 bedrooms
- •3 W/C
- Internal Area 156m2
- •Plot 316m2
- •Alarm System
- •CCTV
- •Energy Efficiency ''A''

### Facilities

Aircondition · Provision Solar water heater
Features
Guest WC Veranda Ceramic tiles CCTV En suite bathroom Modern design
Alarm system Double glazing Open plan Pressurized water system Internal stairs
Combined kitchen and dining area Sound insulation