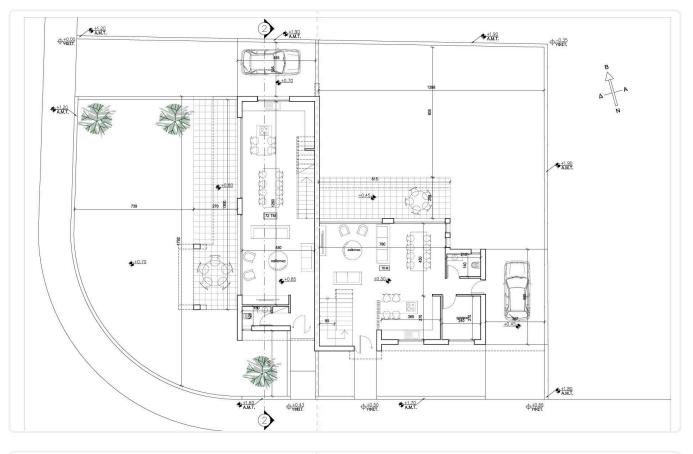

Pano, Nicosia | 3 Bedrooms | 3 Bathrooms | 156 m <sup>2</sup> Covered |
|-----------------------|------------|-------------|----------------------------|
|                       |            |             |                            |

## Description

- •3 bedrooms
- •3 W/C
- Internal Area 156m2
- •Plot 316m2
- •Alarm System
- •CCTV
- •Energy Efficiency ''A''

# Plot316 m²Parking spaces1Energy efficiency<br/>ratingAYear of<br/>construction2026StatusUnder<br/>construction





### Facilities

Aircondition · Provision Solar water heater
Features
Guest WC Veranda Ceramic tiles CCTV En suite bathroom Modern design
Alarm system Double glazing Open plan Pressurized water system Internal stairs
Combined kitchen and dining area Sound insulation

## Gallery

























# Floor plans