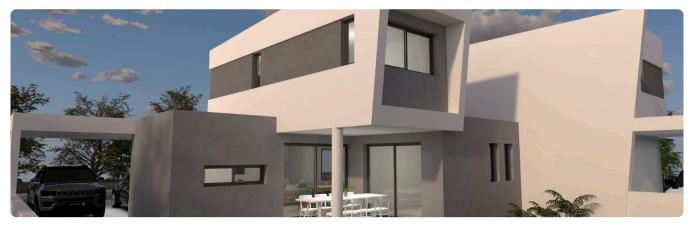

## Description

- •3 bedrooms
- •3 W/C
- Internal Area 156m2
- •Plot 316m2
- •Alarm System
- •CCTV
- •Energy Efficiency ''A''

### Facilities

Aircondition · Provision Solar water heater
Features
Guest WC Veranda Ceramic tiles CCTV En suite bathroom Modern design
Alarm system Double glazing Open plan Pressurized water system Internal stairs
Combined kitchen and dining area Sound insulation