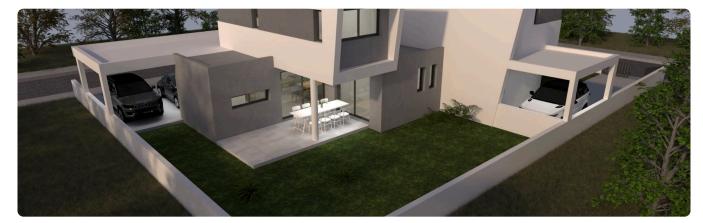

# €274,000 +VAT

| Deftera Pano, Nicosia | 3 Bedrooms | 3 Bathrooms | 156 m <sup>2</sup> Covered |
|-----------------------|------------|-------------|----------------------------|
|                       |            |             |                            |

## Description

- •3 bedrooms
- •3 W/C
- Internal Area 156m2
- •Plot 316m2
- •Alarm System
- •CCTV
- •Energy Efficiency ''A''

# Plot316 m²Parking spaces1Energy efficiency<br/>ratingAYear of<br/>construction2026StatusUnder<br/>construction





### Facilities

Aircondition · Provision Solar water heater
Features
Guest WC Veranda Ceramic tiles CCTV En suite bathroom Modern design
Alarm system Double glazing Open plan Pressurized water system Internal stairs
Combined kitchen and dining area Sound insulation

## Gallery

























# Floor plans