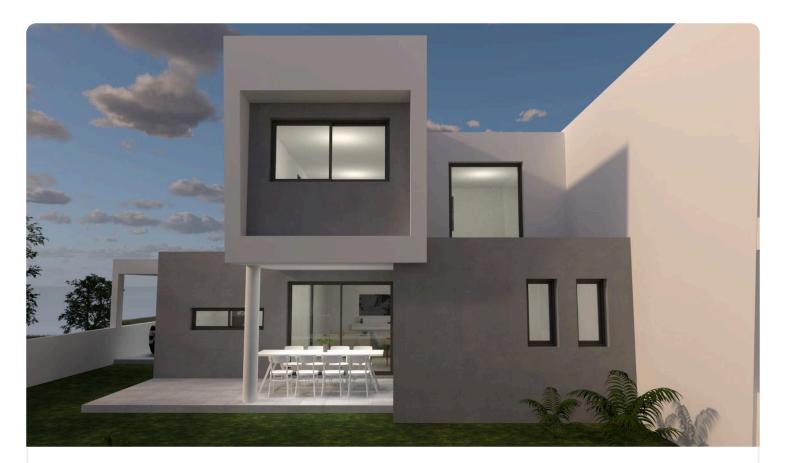

## 3 Bed Semi-Detached House in Deftera

# €274,000 +VAT

| Deftera Pano, Nicosia | 3 Bedrooms | 3 Bathrooms | 156 m <sup>2</sup> Covered |
|-----------------------|------------|-------------|----------------------------|
|                       |            |             |                            |

## Description

- •3 bedrooms
- •3 W/C
- Internal Area 156m2
- •Plot 316m2
- •Alarm System
- •CCTV
- •Energy Efficiency ''A''