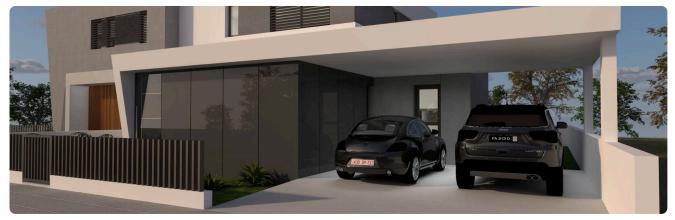

# €274,000 +VAT

| Deftera Pano, Nicosia | 3 Bedrooms | 3 Bathrooms | 156 m <sup>2</sup> Covered |
|-----------------------|------------|-------------|----------------------------|
|                       |            |             |                            |

## Description

- •3 bedrooms
- •3 W/C
- Internal Area 156m2
- •Plot 316m2
- •Alarm System
- •CCTV
- •Energy Efficiency ''A''

# Plot316 m²Parking spaces1Energy efficiency<br/>ratingAYear of<br/>construction2026StatusUnder<br/>construction





### Facilities

Aircondition · Provision Solar water heater
Features
Guest WC Veranda Ceramic tiles CCTV En suite bathroom Modern design
Alarm system Double glazing Open plan Pressurized water system Internal stairs
Combined kitchen and dining area Sound insulation

## Gallery

























# Floor plans