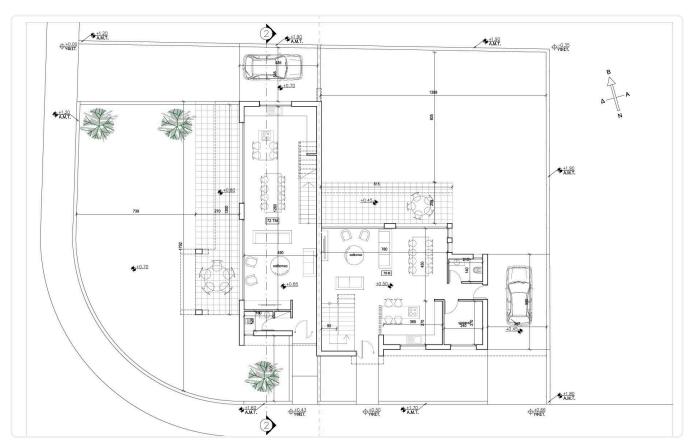

9505

3 Bed Semi-Detached House in Deftera

€274,000 +VAT

Deftera Pano, Nicosia

3 Bedrooms

3 Bathrooms

156 m<sup>2</sup> Covered

## Description

- •3 bedrooms
- •3 W/C
- •Internal Area 156m2
- •Plot 316m2
- Alarm System
- •CCTV
- •Energy Efficiency "A"

Plot 316 m<sup>2</sup>

Parking spaces 1

Energy efficiency rating A

Year of construction 2026

Status Under construction





#### **Facilities**

✓ Aircondition · Provision ✓ Solar water heater

### **Features**

- ✓ Guest WC
  ✓ Veranda
  ✓ Ceramic tiles
  ✓ CCTV
  ✓ En suite bathroom
  ✓ Modern design
  ✓ Alarm system
  ✓ Double glazing
  ✓ Open plan
  ✓ Pressurized water system
  ✓ Internal stairs
- ✓ Combined kitchen and dining area ✓ Sound insulation ✓ Thermal insulation

## Gallery





























# Floor plans