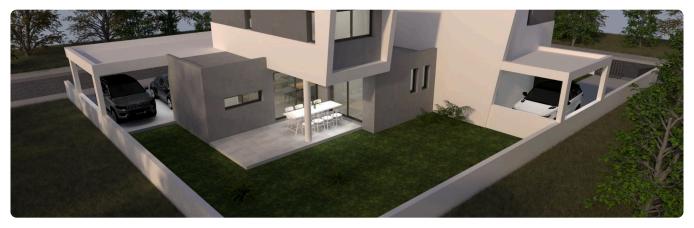

Reference 9505

3 Bed Semi-Detached House in Deftera

€274,000 +VAT

Deftera Pano, Nicosia

3 Bedrooms

3 Bathrooms

156 m<sup>2</sup> Covered

## Description

- •3 bedrooms
- •3 W/C
- •Internal Area 156m2
- •Plot 316m2
- Alarm System
- •CCTV
- •Energy Efficiency "A"

Plot 316 m<sup>2</sup>

Parking spaces 1

Energy efficiency rating A

Year of construction 2026

Status Under construction





#### **Facilities**

✓ Aircondition · Provision ✓ Solar water heater

### **Features**

- ✓ Guest WC
  ✓ Veranda
  ✓ Ceramic tiles
  ✓ CCTV
  ✓ En suite bathroom
  ✓ Modern design
  ✓ Alarm system
  ✓ Double glazing
  ✓ Open plan
  ✓ Pressurized water system
  ✓ Internal stairs
- ✓ Combined kitchen and dining area ✓ Sound insulation ✓ Thermal insulation

## Gallery





























# Floor plans