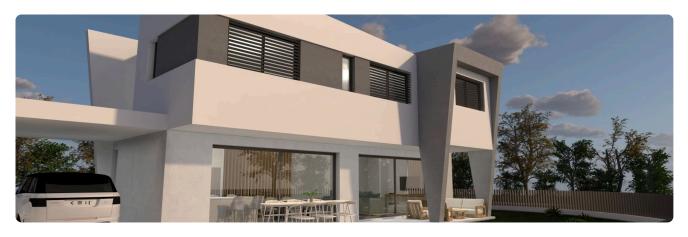

Reference 9505

3 Bed Semi-Detached House in Deftera

€274,000 +VAT

Deftera Pano, Nicosia

3 Bedrooms

3 Bathrooms

156 m<sup>2</sup> Covered

## Description

- •3 bedrooms
- •3 W/C
- •Internal Area 156m2
- •Plot 316m2
- Alarm System
- •CCTV
- •Energy Efficiency "A"

Plot 316 m<sup>2</sup>

Parking spaces 1

Energy efficiency rating A

Year of construction 2026

Status Under construction





#### **Facilities**

✓ Aircondition · Provision ✓ Solar water heater

### **Features**

- ✓ Guest WC
  ✓ Veranda
  ✓ Ceramic tiles
  ✓ CCTV
  ✓ En suite bathroom
  ✓ Modern design
  ✓ Alarm system
  ✓ Double glazing
  ✓ Open plan
  ✓ Pressurized water system
  ✓ Internal stairs
- ✓ Combined kitchen and dining area ✓ Sound insulation ✓ Thermal insulation

## Gallery





























# Floor plans