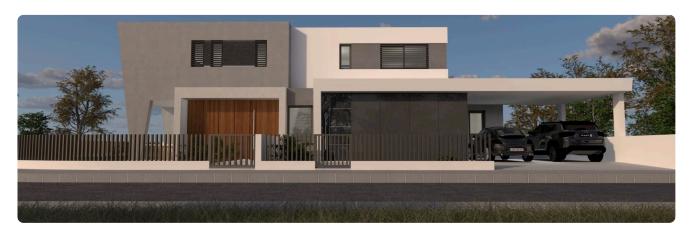

Reference 9505

3 Bed Semi-Detached House in Deftera

€274,000 +VAT

Deftera Pano, Nicosia

3 Bedrooms

3 Bathrooms

156 m<sup>2</sup> Covered

## Description

- •3 bedrooms
- •3 W/C
- •Internal Area 156m2
- •Plot 316m2
- Alarm System
- •CCTV
- •Energy Efficiency "A"

Plot 316 m<sup>2</sup>

Parking spaces 1

Energy efficiency rating A

Year of construction 2026