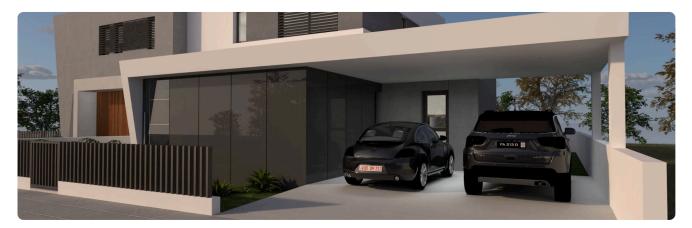

Reference 9505

3 Bed Semi-Detached House in Deftera

€274,000 +VAT

Deftera Pano, Nicosia

3 Bedrooms

3 Bathrooms

156 m<sup>2</sup> Covered

## Description

- •3 bedrooms
- •3 W/C
- •Internal Area 156m2
- •Plot 316m2
- Alarm System
- •CCTV
- •Energy Efficiency "A"

Plot 316 m<sup>2</sup>

Parking spaces 1

Energy efficiency rating A

Year of construction 2026

Status Under construction





#### **Facilities**

✓ Aircondition · Provision ✓ Solar water heater

### **Features**

- ✓ Guest WC
  ✓ Veranda
  ✓ Ceramic tiles
  ✓ CCTV
  ✓ En suite bathroom
  ✓ Modern design
  ✓ Alarm system
  ✓ Double glazing
  ✓ Open plan
  ✓ Pressurized water system
  ✓ Internal stairs
- ✓ Combined kitchen and dining area ✓ Sound insulation ✓ Thermal insulation

## Gallery





























# Floor plans