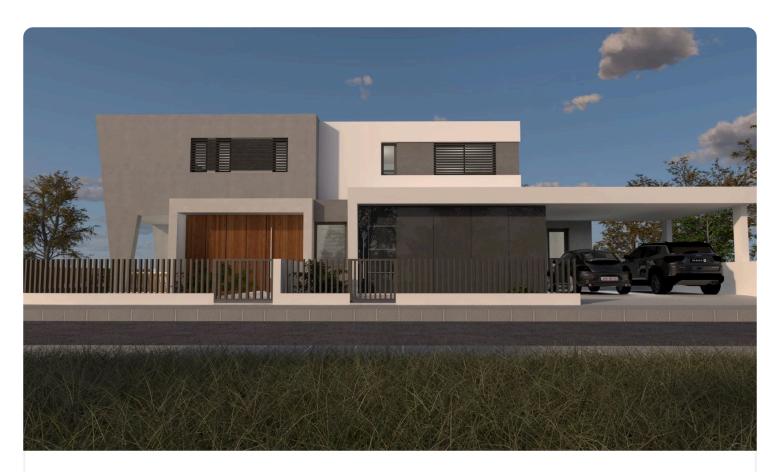

Reference 9505

3 Bed Semi-Detached House in Deftera

€274,000 +VAT

Deftera Pano, Nicosia

3 Bedrooms

3 Bathrooms

156 m<sup>2</sup> Covered

## Description

- •3 bedrooms
- •3 W/C
- •Internal Area 156m2
- •Plot 316m2
- Alarm System
- •CCTV
- •Energy Efficiency "A"

Plot 316 m<sup>2</sup>

Parking spaces 1

Energy efficiency rating A

Year of construction 2026