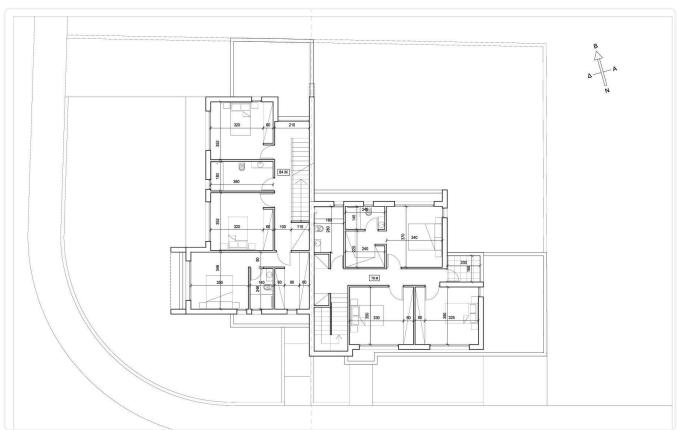

505

3 Bed Semi-Detached House in Deftera

€274,000 +VAT

Deftera Pano, Nicosia

3 Bedrooms

3 Bathrooms

156 m<sup>2</sup> Covered

## Description

- •3 bedrooms
- •3 W/C
- •Internal Area 156m2
- •Plot 316m2
- Alarm System
- •CCTV
- •Energy Efficiency "A"

Plot 316 m<sup>2</sup>

Parking spaces 1

Energy efficiency rating A

Year of construction 2026

Status Under construction





#### **Facilities**

✓ Aircondition · Provision ✓ Solar water heater

### **Features**

- ✓ Guest WC
  ✓ Veranda
  ✓ Ceramic tiles
  ✓ CCTV
  ✓ En suite bathroom
  ✓ Modern design
  ✓ Alarm system
  ✓ Double glazing
  ✓ Open plan
  ✓ Pressurized water system
  ✓ Internal stairs
- ✓ Combined kitchen and dining area ✓ Sound insulation ✓ Thermal insulation

## Gallery





























# Floor plans