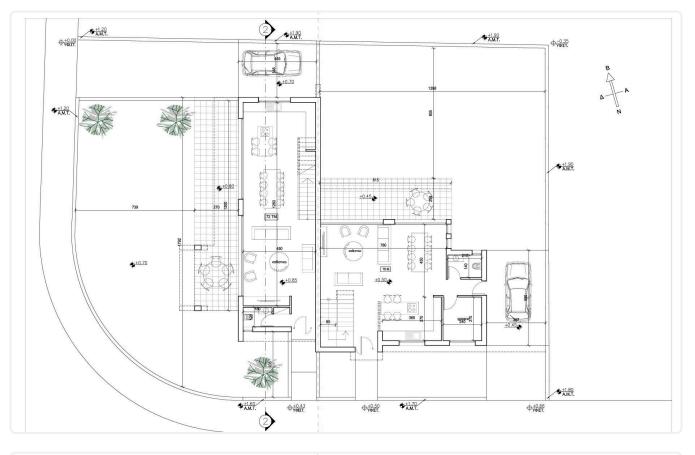

Pano, Nicosia | 3 Bedrooms | 3 Bathrooms | 156 m <sup>2</sup> Covered |
|-----------------------|------------|-------------|----------------------------|
|                       |            |             |                            |

## Description

- •3 bedrooms
- •3 W/C
- Internal Area 156m2
- •Plot 316m2
- •Alarm System
- •CCTV
- •Energy Efficiency "A"

# Plot316 m²Parking spaces1Energy efficiency<br/>ratingAYear of<br/>construction2026StatusUnder<br/>construction





## Facilities

Aircondition · Provision Solar water heater
Features
Guest WC Veranda Ceramic tiles CCTV En suite bathroom Modern design
Alarm system Double glazing Open plan Pressurized water system Internal stairs
Combined kitchen and dining area Sound insulation

## Gallery



























# Floor plans