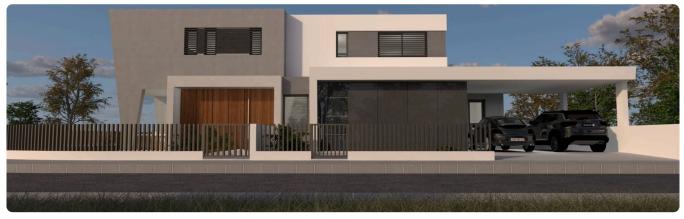

## Description

- •3 bedrooms
- •3 W/C
- Internal Area 156m2
- •Plot 316m2
- •Alarm System
- •CCTV
- •Energy Efficiency "A"

## Facilities

Aircondition · Provision Solar water heater
Features
Guest WC Veranda Ceramic tiles CCTV En suite bathroom Modern design
Alarm system Double glazing Open plan Pressurized water system Internal stairs
Combined kitchen and dining area Sound insulation