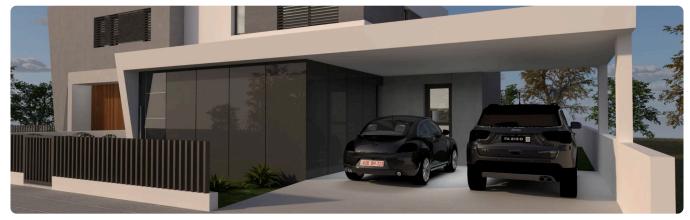

a

# €274,000 +VAT

| Deftera Pano, Nicosia | 3 Bedrooms | 3 Bathrooms | 156 m <sup>2</sup> Covered |
|-----------------------|------------|-------------|----------------------------|
|                       |            |             |                            |

## Description

- •3 bedrooms
- •3 W/C
- Internal Area 156m2
- •Plot 316m2
- •Alarm System
- •CCTV
- •Energy Efficiency "A"

# Plot316 m²Parking spaces1Energy efficiency<br/>ratingAYear of<br/>construction2026StatusUnder<br/>construction





## Facilities

Aircondition · Provision Solar water heater
Features
Guest WC Veranda Ceramic tiles CCTV En suite bathroom Modern design
Alarm system Double glazing Open plan Pressurized water system Internal stairs
Combined kitchen and dining area Sound insulation

## Gallery



























# Floor plans