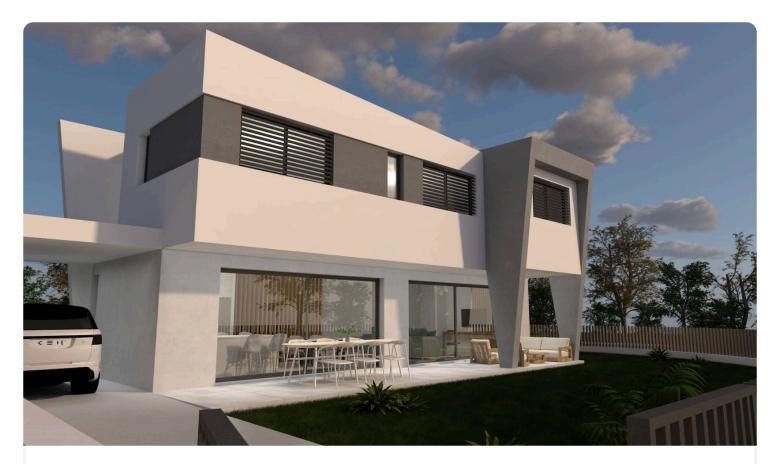

## 3 Bed Semi-Detached House in Deftera

## Description

- •3 bedrooms
- •3 W/C
- Internal Area 156m2
- •Plot 316m2
- •Alarm System
- •CCTV
- •Energy Efficiency "A"

# Plot316 m²Parking spaces1Energy efficiency<br/>ratingAYear of<br/>construction2026StatusUnder<br/>construction