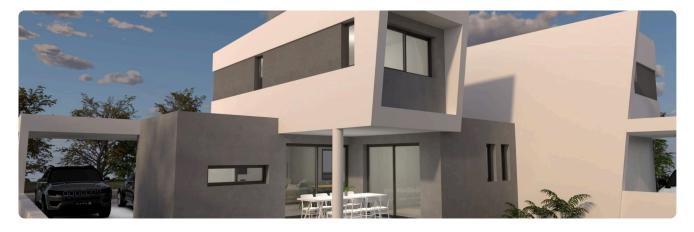

## Description

- •3 bedrooms
- •3 W/C
- Internal Area 156m2
- •Plot 316m2
- •Alarm System
- •CCTV
- •Energy Efficiency "A"

## Facilities

Aircondition · Provision Solar water heater
Features
Guest WC Veranda Ceramic tiles CCTV En suite bathroom Modern design
Alarm system Double glazing Open plan Pressurized water system Internal stairs
Combined kitchen and dining area Sound insulation