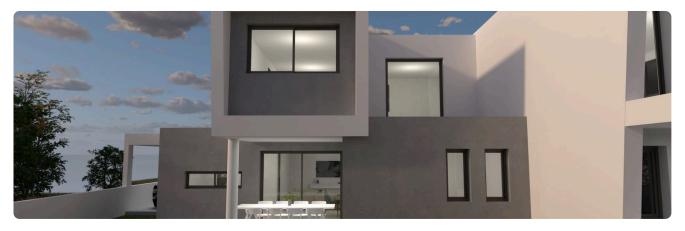

era

# €274,000 +VAT

| Deftera Pano, Nicosia | 3 Bedrooms | 3 Bathrooms | 156 m <sup>2</sup> Covered |
|-----------------------|------------|-------------|----------------------------|
|                       |            |             |                            |

## Description

- •3 bedrooms
- •3 W/C
- Internal Area 156m2
- •Plot 316m2
- •Alarm System
- •CCTV
- •Energy Efficiency "A"

# Plot316 m²Parking spaces1Energy efficiency<br/>ratingAYear of<br/>construction2026StatusUnder<br/>construction





## Facilities

Aircondition · Provision Solar water heater
Features
Guest WC Veranda Ceramic tiles CCTV En suite bathroom Modern design
Alarm system Double glazing Open plan Pressurized water system Internal stairs
Combined kitchen and dining area Sound insulation

## Gallery



























# Floor plans