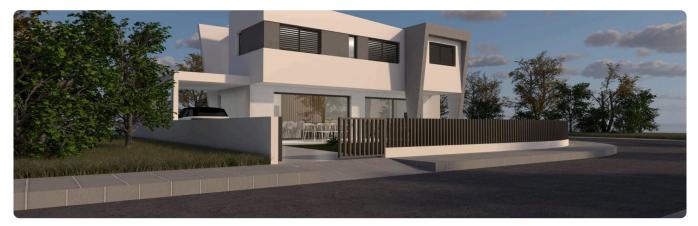

4,000 +VAT

| Deftera Pano, Nicosia | 3 Bedrooms | 3 Bathrooms | 156 m <sup>2</sup> Covered |
|-----------------------|------------|-------------|----------------------------|
|                       |            |             |                            |

## Description

- •3 bedrooms
- •3 W/C
- Internal Area 156m2
- •Plot 316m2
- •Alarm System
- •CCTV
- •Energy Efficiency "A"

# Plot316 m²Parking spaces1Energy efficiency<br/>ratingAYear of<br/>construction2026StatusUnder<br/>construction





## Facilities

Aircondition · Provision Solar water heater
Features
Guest WC Veranda Ceramic tiles CCTV En suite bathroom Modern design
Alarm system Double glazing Open plan Pressurized water system Internal stairs
Combined kitchen and dining area Sound insulation

## Gallery



























# Floor plans