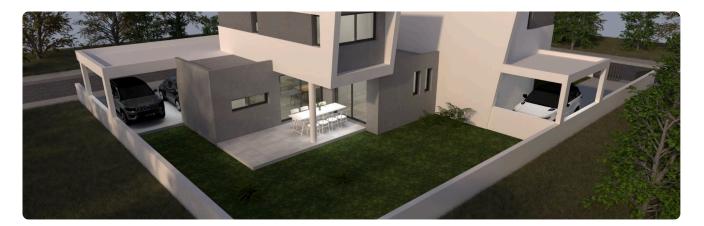

274,000 +VAT

| Deftera Pano, Nicosia | 3 Bedrooms | 3 Bathrooms | 156 m <sup>2</sup> Covered |
|-----------------------|------------|-------------|----------------------------|
|                       |            |             |                            |

## Description

- •3 bedrooms
- •3 W/C
- Internal Area 156m2
- •Plot 316m2
- •Alarm System
- •CCTV
- •Energy Efficiency "A"

# Plot316 m²Parking spaces1Energy efficiency<br/>ratingAYear of<br/>construction2026StatusUnder<br/>construction





## Facilities

Aircondition · Provision Solar water heater
Features
Guest WC Veranda Ceramic tiles CCTV En suite bathroom Modern design
Alarm system Double glazing Open plan Pressurized water system Internal stairs
Combined kitchen and dining area Sound insulation

## Gallery



























# Floor plans