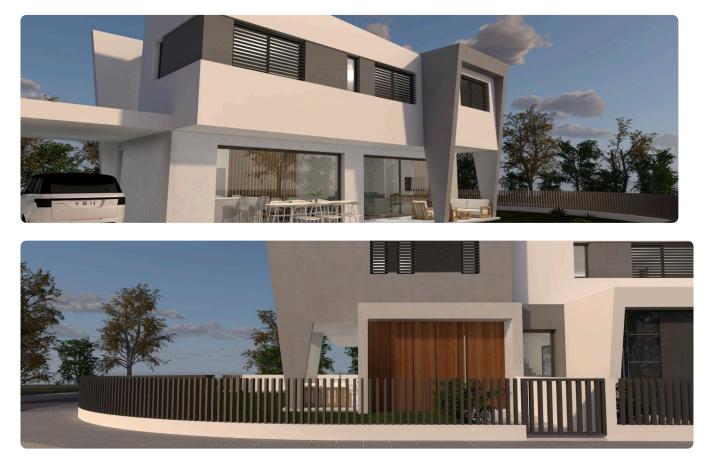

## Description

- •3 bedrooms
- •3 W/C
- Internal Area 156m2
- •Plot 316m2
- •Alarm System
- •CCTV
- •Energy Efficiency "A"

## Facilities

Aircondition · Provision Solar water heater
Features
Guest WC Veranda Ceramic tiles CCTV En suite bathroom Modern design
Alarm system Double glazing Open plan Pressurized water system Internal stairs
Combined kitchen and dining area Sound insulation