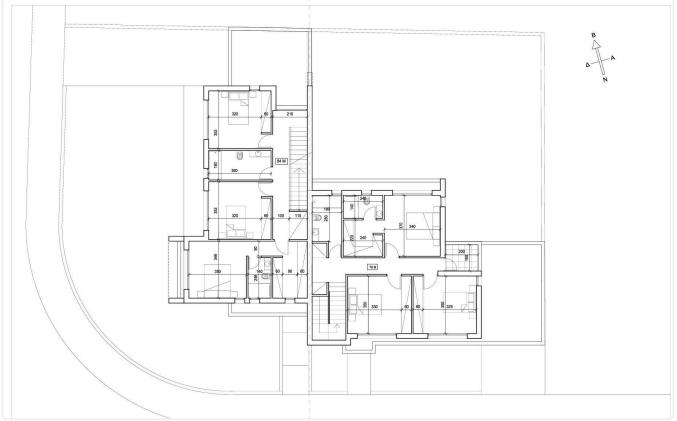

ano, Nicosia | 3 Bedrooms | 3 Bathrooms | 156 m <sup>2</sup> Covered |
|-----------------------|------------|-------------|----------------------------|
|                       |            |             |                            |

## Description

- •3 bedrooms
- •3 W/C
- Internal Area 156m2
- •Plot 316m2
- •Alarm System
- •CCTV
- •Energy Efficiency "A"

# Plot316 m²Parking spaces1Energy efficiency<br/>ratingAYear of<br/>construction2026StatusUnder<br/>construction





## Facilities

Aircondition · Provision Solar water heater
Features
Guest WC Veranda Ceramic tiles CCTV En suite bathroom Modern design
Alarm system Double glazing Open plan Pressurized water system Internal stairs
Combined kitchen and dining area Sound insulation

## Gallery



























# Floor plans