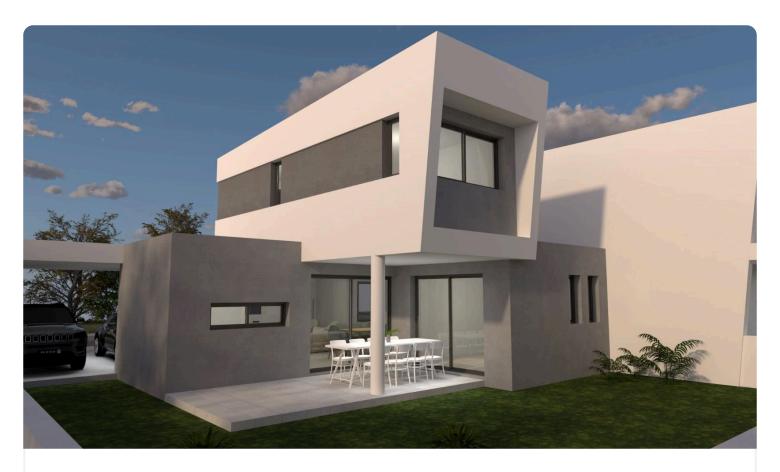

Reference 9443

3 Bed Semi-Detached House in Deftera

€249,000 +VAT

Deftera Pano, Nicosia

3 Bedrooms

Parking spaces

3 Bathrooms 140 m<sup>2</sup> Covered

1

# Description

- •3 bedrooms
- •3 W/C
- •Internal Area 140m2
- •Plot 316m2
- Alarm System
- •CCTV
- •Energy Efficiency "A"

Plot 316 m<sup>2</sup>

Energy efficiency Α rating

Year of 2026 construction

Under Status construction