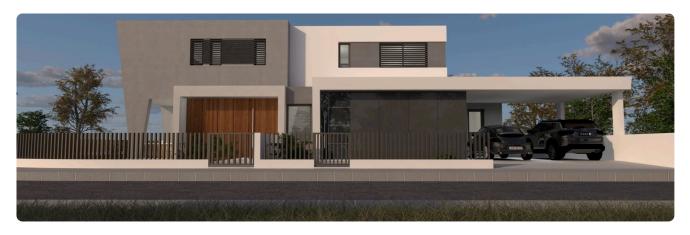

Reference 9443

3 Bed Semi-Detached House in Deftera

€249,000 +VAT

Deftera Pano, Nicosia

3 Bedrooms

Parking spaces

3 Bathrooms 140 m<sup>2</sup> Covered

1

# Description

- •3 bedrooms
- •3 W/C
- •Internal Area 140m2
- •Plot 316m2
- Alarm System
- •CCTV
- •Energy Efficiency "A"

Plot 316 m<sup>2</sup>

Energy efficiency Α rating

Year of 2026 construction

Under Status construction





### **Facilities**

✓ Aircondition · Provision ✓ Solar water heater

### **Features**

- ✓ Guest WC
  ✓ Veranda
  ✓ Ceramic tiles
  ✓ CCTV
  ✓ En suite bathroom
  ✓ Modern design
  ✓ Alarm system
  ✓ Double glazing
  ✓ Open plan
  ✓ Pressurized water system
  ✓ Internal stairs
- ✓ Combined kitchen and dining area ✓ Sound insulation ✓ Thermal insulation

# Gallery





























# Floor plans