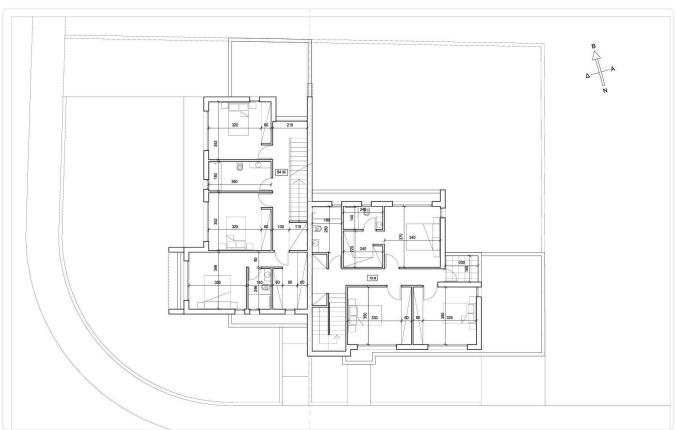

e 9443

3 Bed Semi-Detached House in Deftera

€249,000 +VAT

Deftera Pano, Nicosia

3 Bedrooms

Parking spaces

3 Bathrooms 140 m<sup>2</sup> Covered

1

# Description

- •3 bedrooms
- •3 W/C
- •Internal Area 140m2
- •Plot 316m2
- Alarm System
- •CCTV
- •Energy Efficiency "A"

Plot 316 m<sup>2</sup>

Energy efficiency Α rating

Year of 2026 construction

Under Status construction





### **Facilities**

✓ Aircondition · Provision ✓ Solar water heater

### **Features**

- ✓ Guest WC
  ✓ Veranda
  ✓ Ceramic tiles
  ✓ CCTV
  ✓ En suite bathroom
  ✓ Modern design
  ✓ Alarm system
  ✓ Double glazing
  ✓ Open plan
  ✓ Pressurized water system
  ✓ Internal stairs
- ✓ Combined kitchen and dining area ✓ Sound insulation ✓ Thermal insulation

# Gallery





























# Floor plans