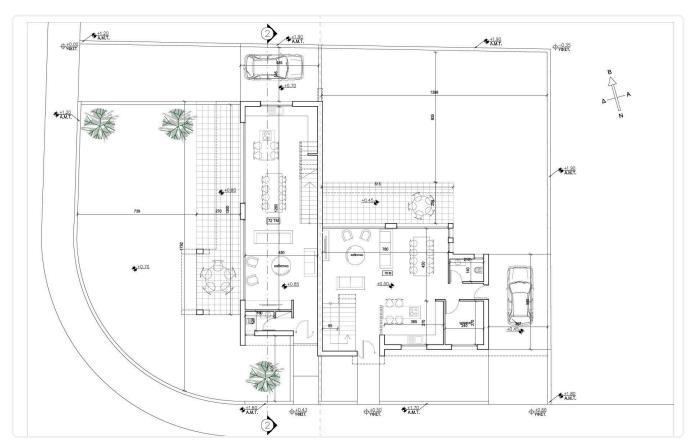

nce 9443

3 Bed Semi-Detached House in Deftera

€249,000 +VAT

Deftera Pano, Nicosia

3 Bedrooms

Parking spaces

3 Bathrooms 140 m<sup>2</sup> Covered

1

# Description

- •3 bedrooms
- •3 W/C
- •Internal Area 140m2
- •Plot 316m2
- Alarm System
- •CCTV
- •Energy Efficiency "A"

Plot 316 m<sup>2</sup>

Energy efficiency Α rating

Year of 2026 construction

Under Status construction





### **Facilities**

✓ Aircondition · Provision ✓ Solar water heater

### **Features**

- ✓ Guest WC
  ✓ Veranda
  ✓ Ceramic tiles
  ✓ CCTV
  ✓ En suite bathroom
  ✓ Modern design
  ✓ Alarm system
  ✓ Double glazing
  ✓ Open plan
  ✓ Pressurized water system
  ✓ Internal stairs
- ✓ Combined kitchen and dining area ✓ Sound insulation ✓ Thermal insulation

# Gallery





























# Floor plans