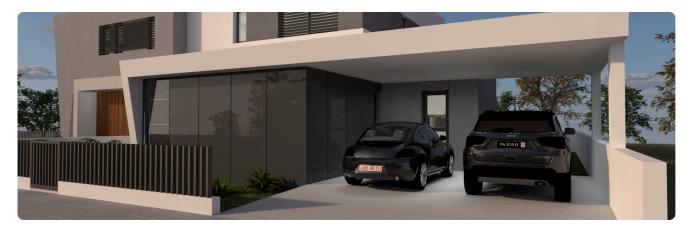

Reference 9443

3 Bed Semi-Detached House in Deftera

€249,000 +VAT

Deftera Pano, Nicosia

3 Bedrooms

Parking spaces

3 Bathrooms 140 m<sup>2</sup> Covered

1

# Description

- •3 bedrooms
- •3 W/C
- •Internal Area 140m2
- •Plot 316m2
- Alarm System
- •CCTV
- •Energy Efficiency "A"

Plot 316 m<sup>2</sup>

Energy efficiency Α rating

Year of 2026 construction

Under Status construction





### **Facilities**

✓ Aircondition · Provision ✓ Solar water heater

### **Features**

- ✓ Guest WC
  ✓ Veranda
  ✓ Ceramic tiles
  ✓ CCTV
  ✓ En suite bathroom
  ✓ Modern design
  ✓ Alarm system
  ✓ Double glazing
  ✓ Open plan
  ✓ Pressurized water system
  ✓ Internal stairs
- ✓ Combined kitchen and dining area ✓ Sound insulation ✓ Thermal insulation

# Gallery





























# Floor plans