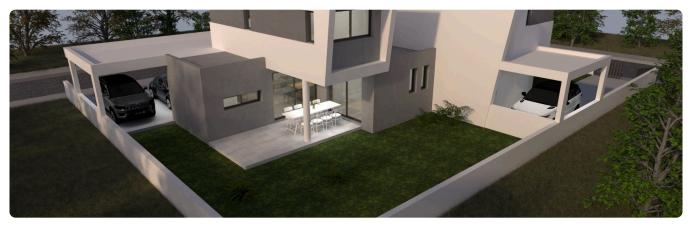

Reference 9443

3 Bed Semi-Detached House in Deftera

€249,000 +VAT

Deftera Pano, Nicosia

3 Bedrooms

Parking spaces

3 Bathrooms 140 m<sup>2</sup> Covered

1

# Description

- •3 bedrooms
- •3 W/C
- •Internal Area 140m2
- •Plot 316m2
- Alarm System
- •CCTV
- •Energy Efficiency "A"

Plot 316 m<sup>2</sup>

Energy efficiency Α rating

Year of 2026 construction

Under Status construction





### **Facilities**

✓ Aircondition · Provision ✓ Solar water heater

### **Features**

- ✓ Guest WC
  ✓ Veranda
  ✓ Ceramic tiles
  ✓ CCTV
  ✓ En suite bathroom
  ✓ Modern design
  ✓ Alarm system
  ✓ Double glazing
  ✓ Open plan
  ✓ Pressurized water system
  ✓ Internal stairs
- ✓ Combined kitchen and dining area ✓ Sound insulation ✓ Thermal insulation

# Gallery





























# Floor plans