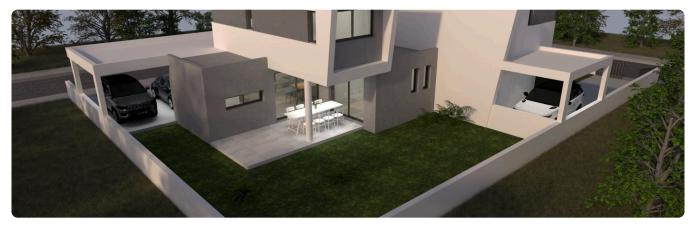

Reference 9441

3 Bed Semi-Detached House in Deftera

€274,000 +VAT

Deftera Pano, Nicosia

3 Bedrooms

3 Bathrooms

156 m<sup>2</sup> Covered

1

### Description

- •3 bedrooms
- •3 W/C
- •Internal Area 156m2
- •Plot 316m2
- Alarm System
- •CCTV
- •Energy Efficiency "A"

Plot 316 m<sup>2</sup>

Energy efficiency rating A

Parking spaces

construction

Year of 2026

Status Under construction





#### **Facilities**

✓ Aircondition · Provision ✓ Solar water heater

#### **Features**

- Guest WC
  Veranda
  Ceramic tiles
  CCTV
  En suite bathroom
  Modern design
  Alarm system
  Double glazing
  Open plan
  Pressurized water system
  Internal stairs
  Combined kitchen and dining area
  Sound insulation
  Thermal insulation

## Gallery





























# Floor plans