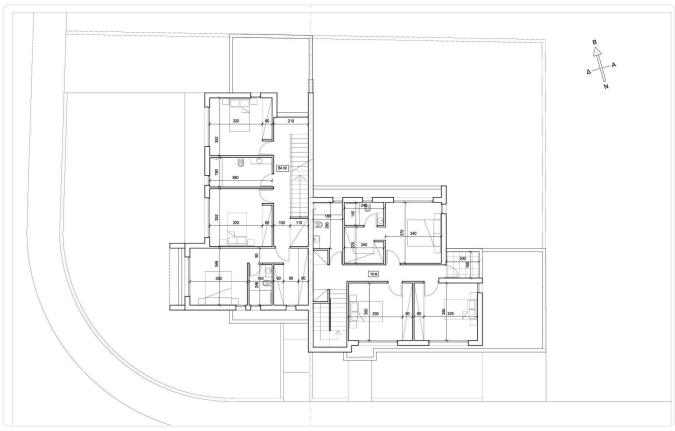

Reference 9441

3 Bed Semi-Detached House in Deftera

€274,000 +VAT

Deftera Pano, Nicosia

3 Bedrooms

3 Bathrooms

156 m<sup>2</sup> Covered

1

### Description

- •3 bedrooms
- •3 W/C
- •Internal Area 156m2
- •Plot 316m2
- Alarm System
- •CCTV
- •Energy Efficiency "A"

Plot 316 m<sup>2</sup>

Energy efficiency rating A

Parking spaces

construction

Year of 2026

Status Under construction





#### **Facilities**

✓ Aircondition · Provision ✓ Solar water heater

#### **Features**

- Guest WC
  Veranda
  Ceramic tiles
  CCTV
  En suite bathroom
  Modern design
  Alarm system
  Double glazing
  Open plan
  Pressurized water system
  Internal stairs
  Combined kitchen and dining area
  Sound insulation
  Thermal insulation

## Gallery





























# Floor plans