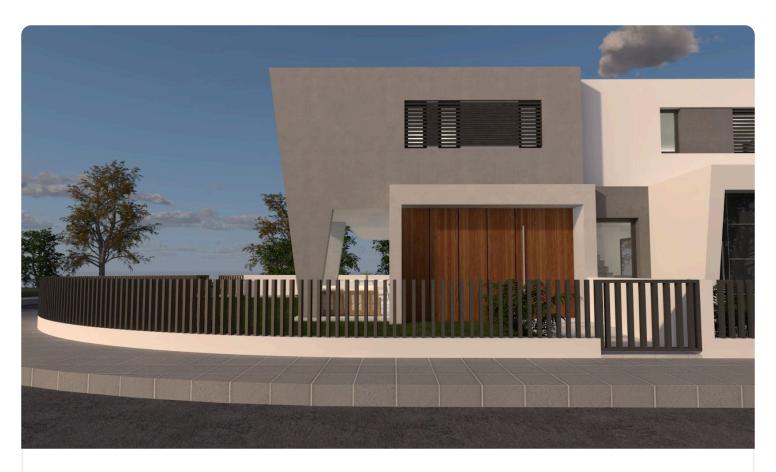

Reference 9441

3 Bed Semi-Detached House in Deftera

€274,000 +VAT

Deftera Pano, Nicosia

3 Bedrooms

3 Bathrooms

156 m<sup>2</sup> Covered

1

### Description

- •3 bedrooms
- •3 W/C
- •Internal Area 156m2
- •Plot 316m2
- Alarm System
- •CCTV
- •Energy Efficiency "A"

Plot 316 m<sup>2</sup>

Energy efficiency rating A

Parking spaces

construction

Year of 2026

## Gallery