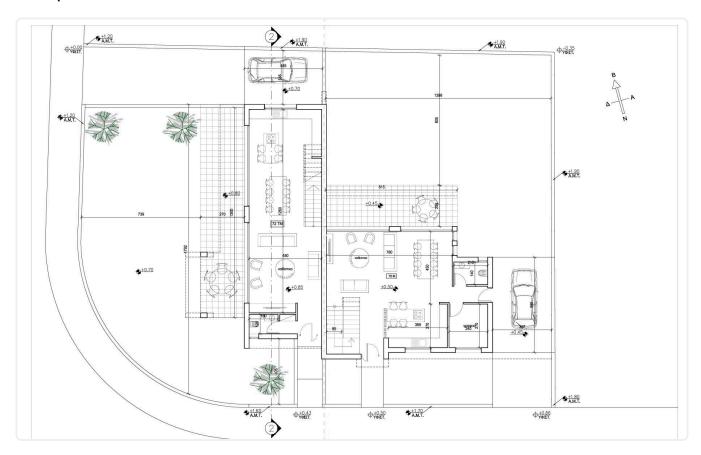

Reference 9441

3 Bed Semi-Detached House in Deftera

€274,000 +VAT

Deftera Pano, Nicosia

3 Bedrooms

3 Bathrooms

156 m<sup>2</sup> Covered

1

### Description

- •3 bedrooms
- •3 W/C
- •Internal Area 156m2
- •Plot 316m2
- Alarm System
- •CCTV
- •Energy Efficiency "A"

Plot 316 m<sup>2</sup>

Energy efficiency rating A

Parking spaces

construction

Year of 2026

Status Under construction





#### **Facilities**

✓ Aircondition · Provision ✓ Solar water heater

#### **Features**

- Guest WC
  Veranda
  Ceramic tiles
  CCTV
  En suite bathroom
  Modern design
  Alarm system
  Double glazing
  Open plan
  Pressurized water system
  Internal stairs
  Combined kitchen and dining area
  Sound insulation
  Thermal insulation

## Gallery





























# Floor plans