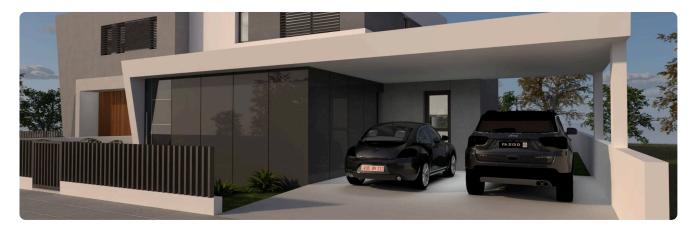

Reference 9441

3 Bed Semi-Detached House in Deftera

€274,000 +VAT

Deftera Pano, Nicosia

3 Bedrooms

3 Bathrooms

156 m<sup>2</sup> Covered

1

### Description

- •3 bedrooms
- •3 W/C
- •Internal Area 156m2
- •Plot 316m2
- Alarm System
- •CCTV
- •Energy Efficiency "A"

Plot 316 m<sup>2</sup>

Energy efficiency rating A

Parking spaces

construction

Year of 2026

Status Under construction





#### **Facilities**

✓ Aircondition · Provision ✓ Solar water heater

#### **Features**

- Guest WC
  Veranda
  Ceramic tiles
  CCTV
  En suite bathroom
  Modern design
  Alarm system
  Double glazing
  Open plan
  Pressurized water system
  Internal stairs
  Combined kitchen and dining area
  Sound insulation
  Thermal insulation

## Gallery





























# Floor plans