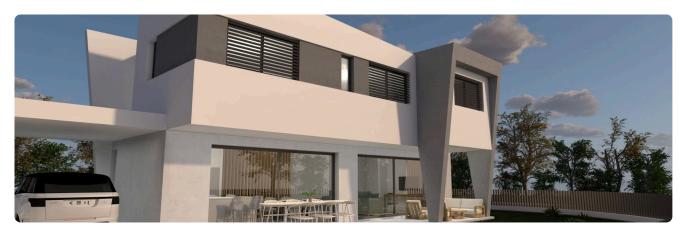

Reference 9441

3 Bed Semi-Detached House in Deftera

€274,000 +VAT

Deftera Pano, Nicosia

3 Bedrooms

3 Bathrooms

156 m<sup>2</sup> Covered

1

### Description

- •3 bedrooms
- •3 W/C
- •Internal Area 156m2
- •Plot 316m2
- Alarm System
- •CCTV
- •Energy Efficiency "A"

Plot 316 m<sup>2</sup>

Energy efficiency rating A

Parking spaces

construction

Year of 2026

Status Under construction





#### **Facilities**

✓ Aircondition · Provision ✓ Solar water heater

#### **Features**

- Guest WC
  Veranda
  Ceramic tiles
  CCTV
  En suite bathroom
  Modern design
  Alarm system
  Double glazing
  Open plan
  Pressurized water system
  Internal stairs
  Combined kitchen and dining area
  Sound insulation
  Thermal insulation

## Gallery





























# Floor plans