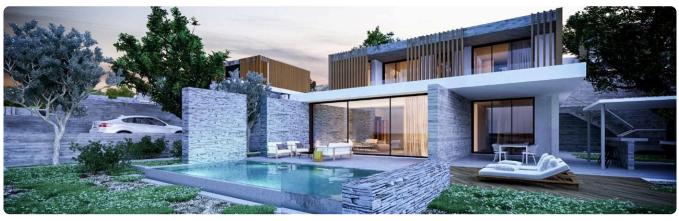

additional small kitchen for convenience

• Guest Facilities: 1 guest toilet

? Additional Amenities:

- Expansive floor-to-ceiling windows for abundant natural light
- Private swimming pool
- Landscaped garden and barbecue area
- Covered parking
- VRV central heating and air conditioning
- Smart lighting system
- ? Additional Benefits:
- Nestled among high-end luxury properties
- Easy access to all amenities and the highway
- Stunning, unobstructed views of the entire coastline
- ? Viewing Highly Recommended