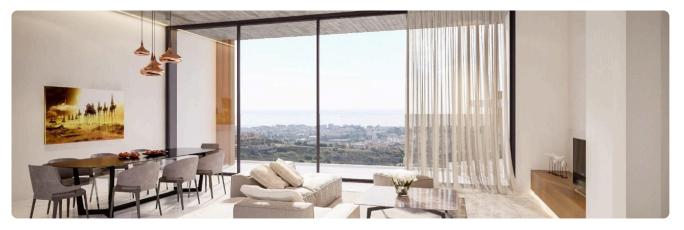

• Living Space: Open-plan kitchen, dining, and living area, with an

| Plot                     | 776 m²    |  |
|--------------------------|-----------|--|
| Parking spaces           | 2         |  |
| Energy efficiency rating | Α         |  |
| Year of construction     | 2023      |  |
| Status                   | Key ready |  |
|                          |           |  |

additional small kitchen for convenience

• Guest Facilities: 1 guest toilet

? Additional Amenities:

- Expansive floor-to-ceiling windows for abundant natural light
- Private swimming pool
- Landscaped garden and barbecue area
- Covered parking
- VRV central heating and air conditioning
- Smart lighting system
- ? Additional Benefits:
- Nestled among high-end luxury properties
- Easy access to all amenities and the highway
- Stunning, unobstructed views of the entire coastline
- ? Viewing Highly Recommended