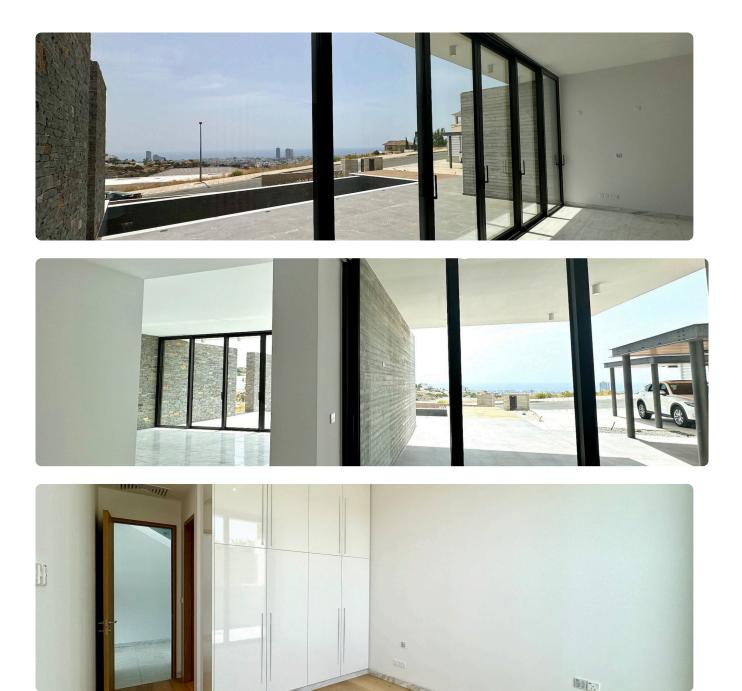

## Description

? For Sale: Exclusive 3-bedroom villa with breathtaking views, ready to move in.

? Location: Mersinies/Panioti | Prime residential area in Limassol

A refined, Mediterranean-inspired design that combines modern architecture with natural materials like wood, marble, and stone, blending elegance with coastal charm

? Key Features:

- Interior: 276 sqm of covered space
- Plot Size: 776 sqm

• Layout: Upper floor with 2 ensuite bedrooms featuring walkin wardrobes; ground floor with 1 ensuite bedroom and private veranda

additional small kitchen for convenience

• Guest Facilities: 1 guest toilet

? Additional Amenities:

- Expansive floor-to-ceiling windows for abundant natural light
- Private swimming pool
- Landscaped garden and barbecue area
- Covered parking
- VRV central heating and air conditioning
- Smart lighting system
- ? Additional Benefits:
- Nestled among high-end luxury properties
- Easy access to all amenities and the highway
- Stunning, unobstructed views of the entire coastline
- ? Viewing Highly Recommended