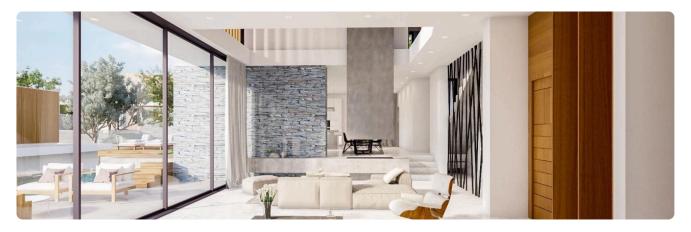

• Living Space: Open-plan kitchen, dining, and living area, with an

| Plot                     | 776 m²    |  |
|--------------------------|-----------|--|
| Parking spaces           | 2         |  |
| Energy efficiency rating | Α         |  |
| Year of construction     | 2023      |  |
| Status                   | Key ready |  |
|                          |           |  |

additional small kitchen for convenience

• Guest Facilities: 1 guest toilet

? Additional Amenities:

- Expansive floor-to-ceiling windows for abundant natural light
- Private swimming pool
- Landscaped garden and barbecue area
- Covered parking
- VRV central heating and air conditioning
- Smart lighting system
- ? Additional Benefits:
- Nestled among high-end luxury properties
- Easy access to all amenities and the highway
- Stunning, unobstructed views of the entire coastline
- ? Viewing Highly Recommended