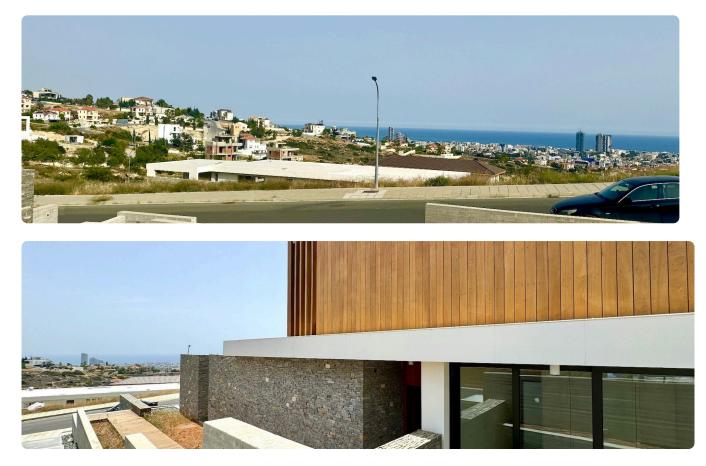

## Description

? For Sale: Exclusive 3-bedroom villa with breathtaking views, ready to move in.

? Location: Mersinies/Panioti | Prime residential area in Limassol

A refined, Mediterranean-inspired design that combines modern architecture with natural materials like wood, marble, and stone, blending elegance with coastal charm

additional small kitchen for convenience

• Guest Facilities: 1 guest toilet

? Additional Amenities:

- Expansive floor-to-ceiling windows for abundant natural light
- Private swimming pool
- Landscaped garden and barbecue area
- Covered parking
- VRV central heating and air conditioning
- Smart lighting system
- ? Additional Benefits:
- Nestled among high-end luxury properties
- Easy access to all amenities and the highway
- Stunning, unobstructed views of the entire coastline
- ? Viewing Highly Recommended