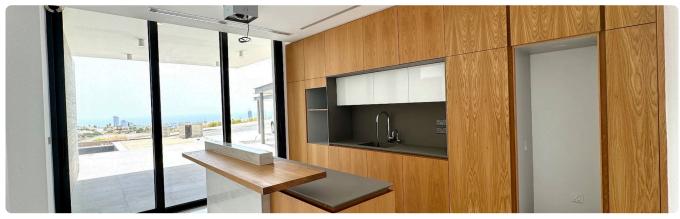

• Living Space: Open-plan kitchen, dining, and living area, with an

| Plot                     | 776 m²    |  |
|--------------------------|-----------|--|
| Parking spaces           | 2         |  |
| Energy efficiency rating | Α         |  |
| Year of construction     | 2023      |  |
| Status                   | Key ready |  |
|                          |           |  |

additional small kitchen for convenience

• Guest Facilities: 1 guest toilet

? Additional Amenities:

- Expansive floor-to-ceiling windows for abundant natural light
- Private swimming pool
- Landscaped garden and barbecue area
- Covered parking
- VRV central heating and air conditioning
- Smart lighting system
- ? Additional Benefits:
- Nestled among high-end luxury properties
- Easy access to all amenities and the highway
- Stunning, unobstructed views of the entire coastline
- ? Viewing Highly Recommended