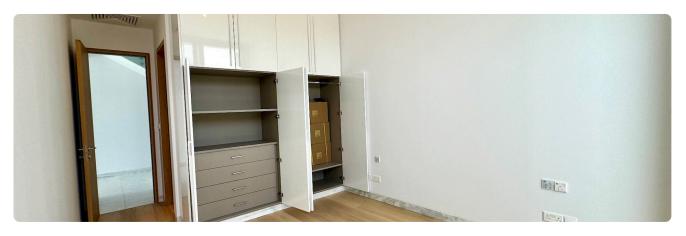

? Key Features:

- Interior: 276 sqm of covered space
- Plot Size: 776 sqm

• Layout: Upper floor with 2 ensuite bedrooms featuring walkin wardrobes; ground floor with 1 ensuite bedroom and private veranda

## Facilities

| ~            | Aircondition · Central system 🗸 Heating · Central 🗸 Parking · Covered 🗸 Pool · Private |
|--------------|----------------------------------------------------------------------------------------|
| Features     |                                                                                        |
| $\checkmark$ | Next to green area 🗸 Guest WC 🗸 Quiet area 🗸 Barbeque 🗸 Rental potential               |
| $\checkmark$ | En suite bathroom 🗸 Luxury specifications 🗸 Modern design 🗸 Panoramic view 🗸 Sea view  |
| <            | Near bus route 🗸 Near amenities 🗸 Double glazing 🗸 Open plan 🗸 City view               |
| ~            | Walk-in closet 🗸 🛛 Garden 🗸 Investment opportunity 🗸 Internal stairs 🗸 Balcony         |
| ~            | Elevated 🗸 Spacious rooms 🗸 High ceilings 🗸 Easy access to main roads                  |
| ~            | Easy access to highway 🗸 Kitchenette 🗸 Smart home automation                           |