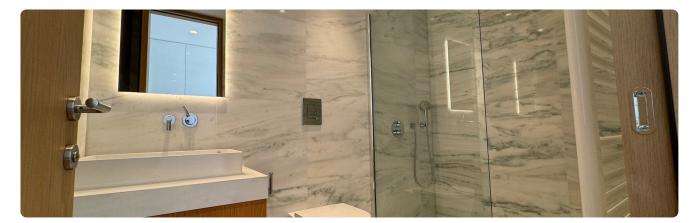

? Key Features:

- Interior: 276 sqm of covered space
- Plot Size: 776 sqm

• Layout: Upper floor with 2 ensuite bedrooms featuring walkin wardrobes; ground floor with 1 ensuite bedroom and private veranda

## Facilities

| ~            | Aircondition · Central system 🗸 Heating · Central 🗸 Parking · Covered 🗸 Pool · Private |
|--------------|----------------------------------------------------------------------------------------|
| Features     |                                                                                        |
| $\checkmark$ | Next to green area 🗸 Guest WC 🗸 Quiet area 🗸 Barbeque 🗸 Rental potential               |
| $\checkmark$ | En suite bathroom 🗸 Luxury specifications 🗸 Modern design 🗸 Panoramic view 🗸 Sea view  |
| <            | Near bus route 🗸 Near amenities 🗸 Double glazing 🗸 Open plan 🗸 City view               |
| ~            | Walk-in closet 🗸 🛛 Garden 🗸 Investment opportunity 🗸 Internal stairs 🗸 Balcony         |
| ~            | Elevated 🗸 Spacious rooms 🗸 High ceilings 🗸 Easy access to main roads                  |
| ~            | Easy access to highway 🗸 Kitchenette 🗸 Smart home automation                           |