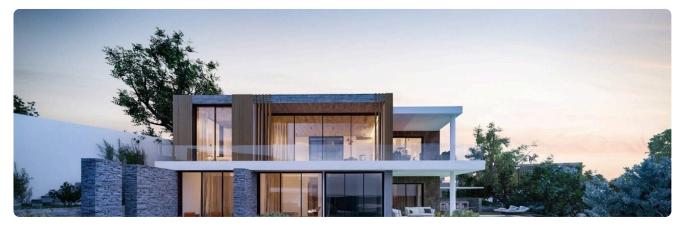

## Luxurious 3-Bedroom Villa in a Prime Location with Panoramic €2,450,000 Coastal Views

Germasogia, Limassol

3 Bedrooms 4 Bathrooms

276 m<sup>2</sup> Covered

## Description

? For Sale: Exclusive 3-bedroom villa with breathtaking views, ready to move in.

? Location: Mersinies/Panioti | Prime residential area in Limassol

A refined, Mediterranean-inspired design that combines modern architecture with natural materials like wood, marble, and stone, blending elegance with coastal charm

? Key Features:

- Interior: 276 sqm of covered space
- Plot Size: 776 sqm

• Layout: Upper floor with 2 ensuite bedrooms featuring walkin wardrobes; ground floor with 1 ensuite bedroom and private veranda