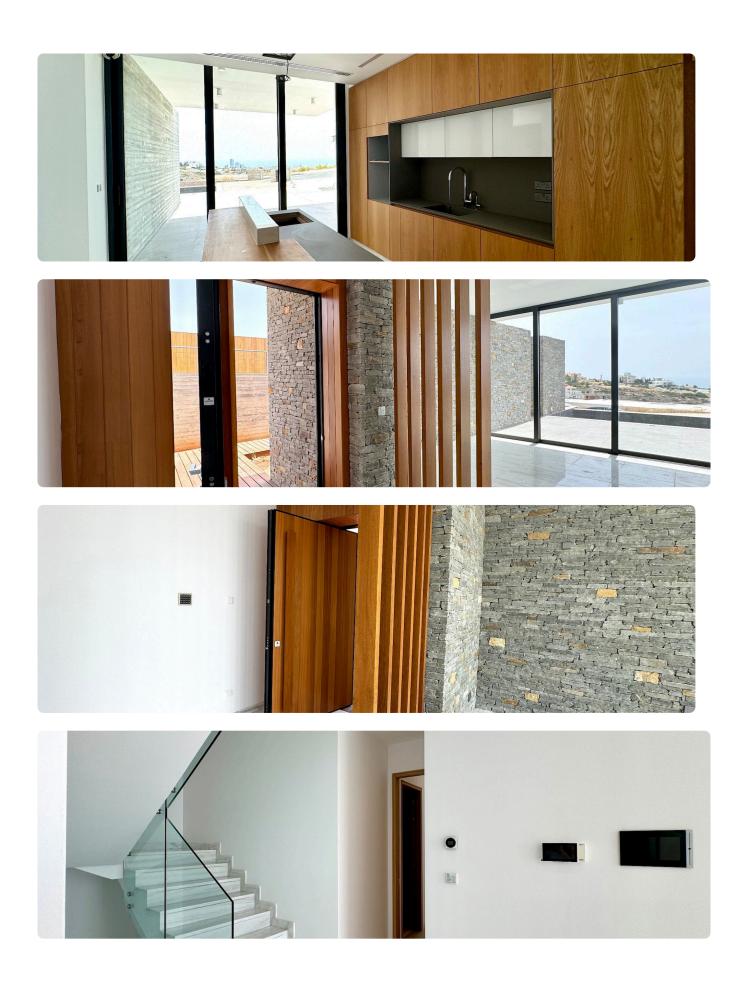

## Description

? For Sale: Exclusive 3-bedroom villa with breathtaking views, ready to move in.

? Location: Mersinies/Panioti | Prime residential area in Limassol

A refined, Mediterranean-inspired design that combines modern architecture with natural materials like wood, marble, and stone, blending elegance with coastal charm

? Key Features:

- Interior: 276 sqm of covered space
- Plot Size: 776 sqm

• Layout: Upper floor with 2 ensuite bedrooms featuring walkin wardrobes; ground floor with 1 ensuite bedroom and private veranda

additional small kitchen for convenience

• Guest Facilities: 1 guest toilet

? Additional Amenities:

- Expansive floor-to-ceiling windows for abundant natural light
- Private swimming pool
- Landscaped garden and barbecue area
- Covered parking
- VRV central heating and air conditioning
- Smart lighting system
- ? Additional Benefits:
- Nestled among high-end luxury properties
- Easy access to all amenities and the highway
- Stunning, unobstructed views of the entire coastline
- ? Viewing Highly Recommended