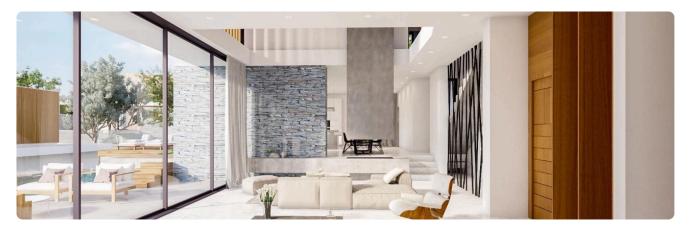

• Living Space: Open-plan kitchen, dining, and living area, with an

| Plot                     | 776 m <sup>2</sup> |
|--------------------------|--------------------|
| Parking spaces           | 2                  |
| Energy efficiency rating | Α                  |
| Year of construction     | 2023               |
| Status                   | Key ready          |

additional small kitchen for convenience

• Guest Facilities: 1 guest toilet

? Additional Amenities:

- Expansive floor-to-ceiling windows for abundant natural light
- Private swimming pool
- Landscaped garden and barbecue area
- Covered parking
- VRV central heating and air conditioning
- Smart lighting system
- ? Additional Benefits:
- Nestled among high-end luxury properties
- Easy access to all amenities and the highway
- Stunning, unobstructed views of the entire coastline
- ? Viewing Highly Recommended