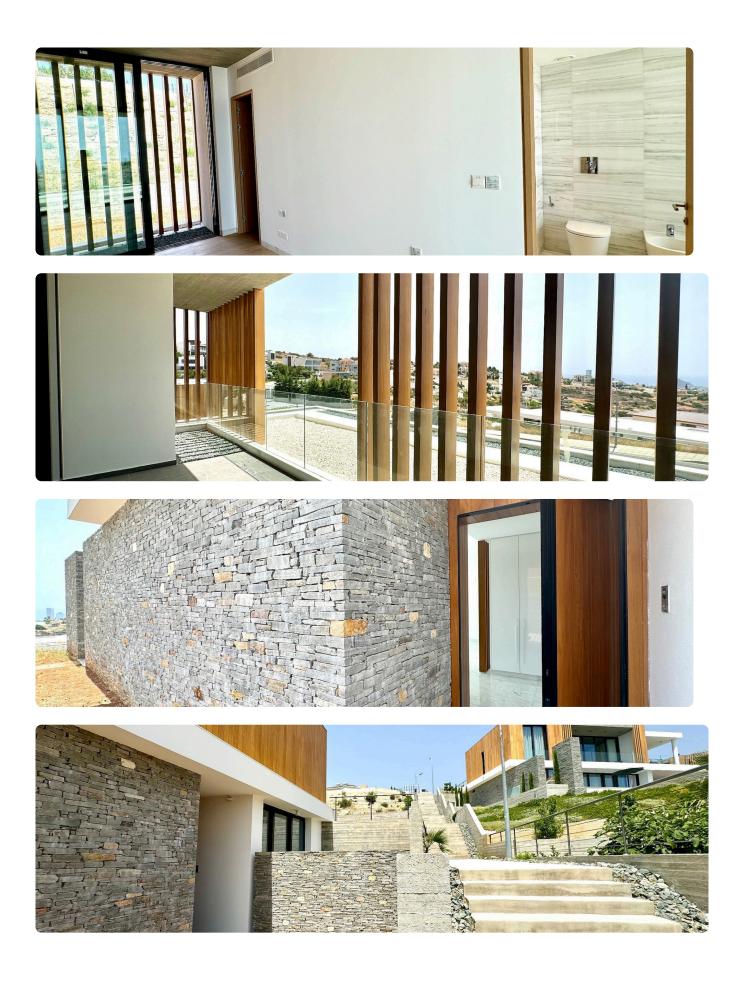

## Description

? For Sale: Exclusive 3-bedroom villa with breathtaking views, ready to move in.

? Location: Mersinies/Panioti | Prime residential area in Limassol

A refined, Mediterranean-inspired design that combines modern architecture with natural materials like wood, marble, and stone, blending elegance with coastal charm

? Key Features:

- Interior: 276 sqm of covered space
- Plot Size: 776 sqm

• Layout: Upper floor with 2 ensuite bedrooms featuring walkin wardrobes; ground floor with 1 ensuite bedroom and private veranda

additional small kitchen for convenience

• Guest Facilities: 1 guest toilet

? Additional Amenities:

- Expansive floor-to-ceiling windows for abundant natural light
- Private swimming pool
- Landscaped garden and barbecue area
- Covered parking
- VRV central heating and air conditioning
- Smart lighting system
- ? Additional Benefits:
- Nestled among high-end luxury properties
- Easy access to all amenities and the highway
- Stunning, unobstructed views of the entire coastline
- ? Viewing Highly Recommended

## Facilities

| ~            | Aircondition · Central system 🗸 Heating · Central 🗸 Parking · Covered 🗸 Pool · Private |
|--------------|----------------------------------------------------------------------------------------|
| Features     |                                                                                        |
| $\checkmark$ | Next to green area 🗸 Guest WC 🗸 Quiet area 🗸 Barbeque 🗸 Rental potential               |
| $\checkmark$ | En suite bathroom 🗸 Luxury specifications 🗸 Modern design 🗸 Panoramic view 🗸 Sea view  |
| <            | Near bus route 🗸 Near amenities 🗸 Double glazing 🗸 Open plan 🗸 City view               |
| ~            | Walk-in closet 🗸 🛛 Garden 🗸 Investment opportunity 🗸 Internal stairs 🗸 Balcony         |
| ~            | Elevated 🗸 Spacious rooms 🗸 High ceilings 🗸 Easy access to main roads                  |
| ~            | Easy access to highway 🗸 Kitchenette 🗸 Smart home automation                           |