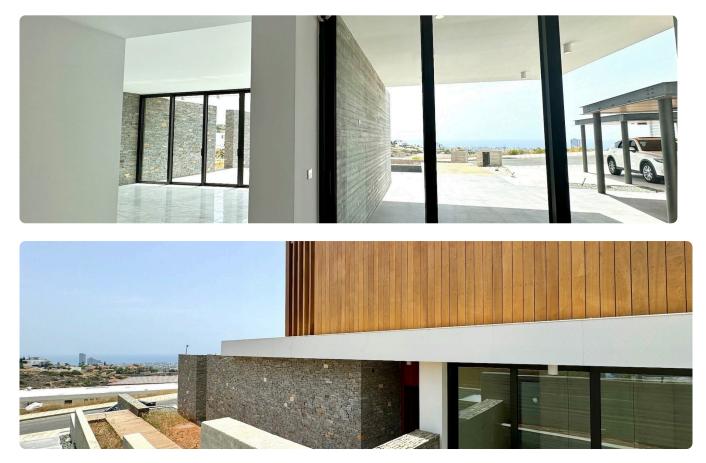

## Description

? For Sale: Exclusive 3-bedroom villa with breathtaking views, ready to move in.

? Location: Mersinies/Panioti | Prime residential area in Limassol

A refined, Mediterranean-inspired design that combines modern architecture with natural materials like wood, marble, and stone, blending elegance with coastal charm

additional small kitchen for convenience

• Guest Facilities: 1 guest toilet

? Additional Amenities:

- Expansive floor-to-ceiling windows for abundant natural light
- Private swimming pool
- Landscaped garden and barbecue area
- Covered parking
- VRV central heating and air conditioning
- Smart lighting system
- ? Additional Benefits:
- Nestled among high-end luxury properties
- Easy access to all amenities and the highway
- Stunning, unobstructed views of the entire coastline
- ? Viewing Highly Recommended