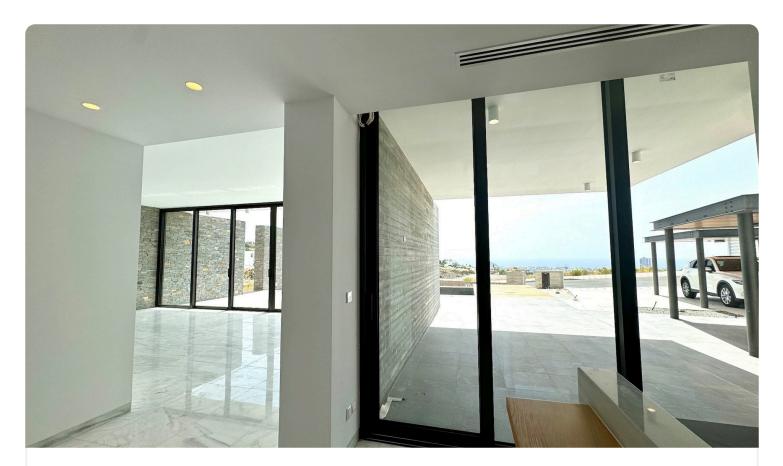

## Description

? For Sale: Exclusive 3-bedroom villa with breathtaking views, ready to move in.

? Location: Mersinies/Panioti | Prime residential area in Limassol

A refined, Mediterranean-inspired design that combines modern architecture with natural materials like wood, marble, and stone, blending elegance with coastal charm

additional small kitchen for convenience

• Guest Facilities: 1 guest toilet

? Additional Amenities:

- Expansive floor-to-ceiling windows for abundant natural light
- Private swimming pool
- Landscaped garden and barbecue area
- Covered parking
- VRV central heating and air conditioning
- Smart lighting system
- ? Additional Benefits:
- Nestled among high-end luxury properties
- Easy access to all amenities and the highway
- Stunning, unobstructed views of the entire coastline
- ? Viewing Highly Recommended