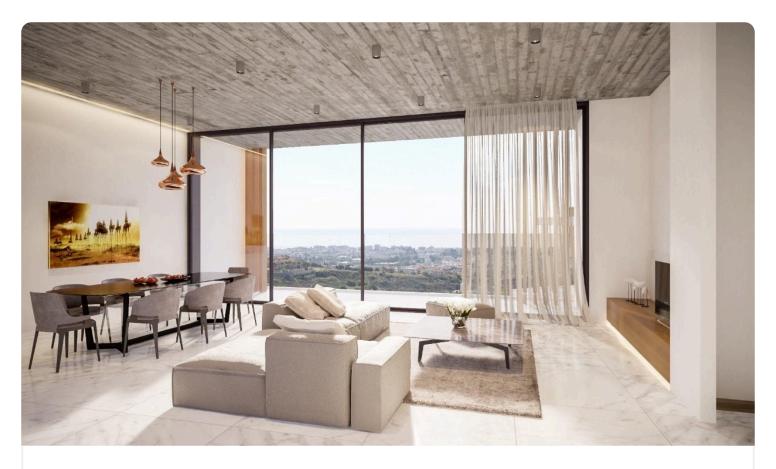

# Description

? For Sale: Exclusive 3-bedroom villa with breathtaking views, ready to move in.

? Location: Mersinies/Panioti | Prime residential area in Limassol

A refined, Mediterranean-inspired design that combines modern architecture with natural materials like wood, marble, and stone, blending elegance with coastal charm

• Living Space: Open-plan kitchen, dining, and living area, with an

Plot 776 m²

Parking spaces 2

Energy efficiency rating A

Year of construction 2023

Status Key ready

#### ? Additional Amenities:

- Expansive floor-to-ceiling windows for abundant natural light
- Private swimming pool
- Landscaped garden and barbecue area
- Covered parking
- VRV central heating and air conditioning
- Smart lighting system