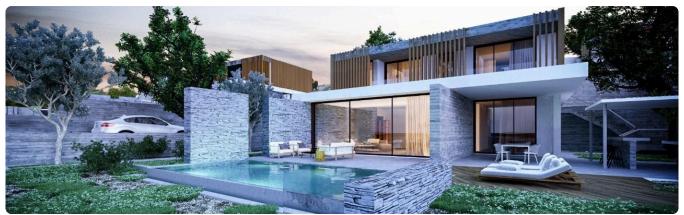

# Description

? For Sale: Exclusive 3-bedroom villa with breathtaking views, ready to move in.

? Location: Mersinies/Panioti | Prime residential area in Limassol

A refined, Mediterranean-inspired design that combines modern architecture with natural materials like wood, marble, and stone, blending elegance with coastal charm

# ? Key Features:

• Interior: 276 sqm of covered space

• Plot Size: 776 sqm

• Layout: Upper floor with 2 ensuite bedrooms featuring walkin wardrobes; ground floor with 1 ensuite bedroom and private

veranua

#### ? Additional Amenities:

- Expansive floor-to-ceiling windows for abundant natural light
- Private swimming pool
- Landscaped garden and barbecue area
- Covered parking
- VRV central heating and air conditioning
- Smart lighting system

#### ? Additional Benefits:

- Nestled among high-end luxury properties
- Easy access to all amenities and the highway
- Stunning, unobstructed views of the entire coastline
- ? Viewing Highly Recommended