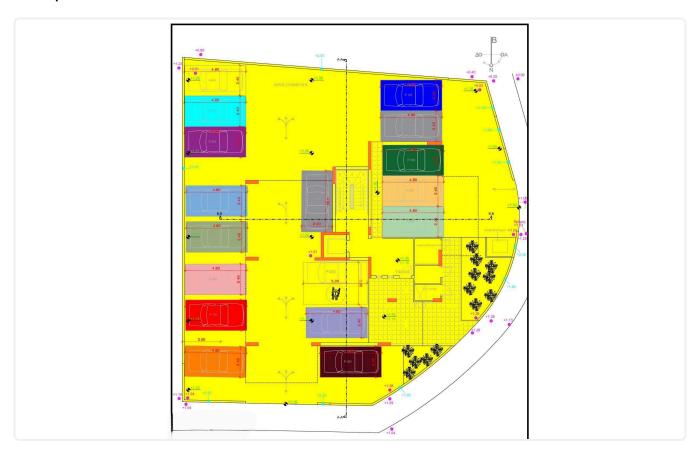

Reference 9412

## Big 2 Bed Penthouse in Palouriotissa

€265,000 +VAT

Palouriotissa / Panagia, Nicosia

2 Bedrooms

2 Bathrooms

90.88 m<sup>2</sup> Covered

### Description

- •2 bedrooms
- •2 W/C
- •Internal Area 90.88m2
- •Covered Verandas 32.49m2
- •Covered Parking
- •Energy Efficiency "A"

Covered veranda 32.49 m<sup>2</sup>

Parking spaces 1

Energy efficiency rating A

Year of

construction 2027

Status Under construction





### **Facilities**

Parking · Covered

#### **Features**

- Veranda 🗸 Luxury specifications 🗸 Modern design 🗸 Near amenities 🗸 Open plan
- Spacious rooms

# Gallery































# Floor plans