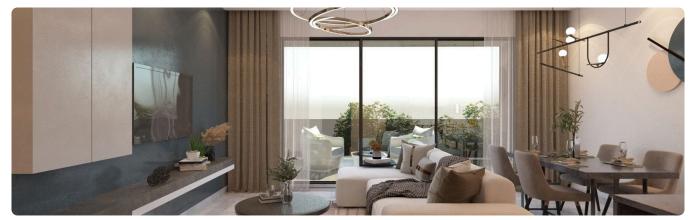

Reference 9412

## Big 2 Bed Penthouse in Palouriotissa

€265,000 +VAT

Palouriotissa / Panagia, Nicosia

2 Bedrooms

2 Bathrooms

90.88 m<sup>2</sup> Covered

### Description

- •2 bedrooms
- •2 W/C
- •Internal Area 90.88m2
- •Covered Verandas 32.49m2
- •Covered Parking
- •Energy Efficiency "A"

Covered veranda 32.49 m<sup>2</sup>

Parking spaces 1

Energy efficiency rating A

Year of

construction 2027

Status Under construction





### **Facilities**

Parking · Covered

#### **Features**

- Veranda 🗸 Luxury specifications 🗸 Modern design 🗸 Near amenities 🗸 Open plan
- Spacious rooms

# Gallery































# Floor plans