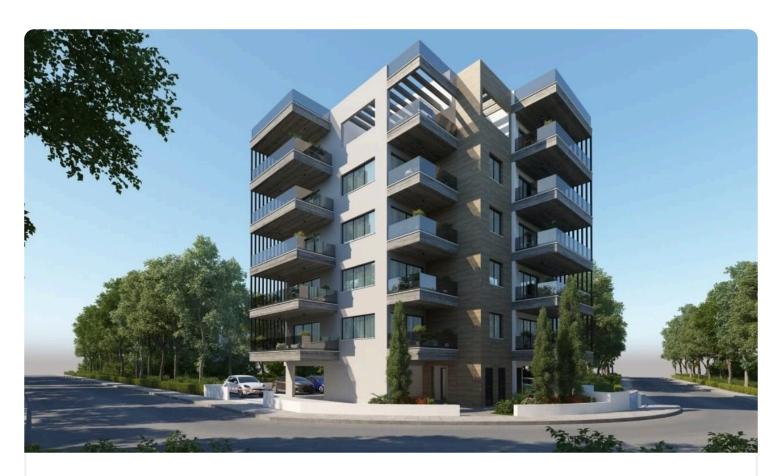

## Big 2 Bed Penthouse in Palouriotissa

€265,000 +VAT

Palouriotissa / Panagia, Nicosia

2 Bedrooms

2 Bathrooms

90.88 m<sup>2</sup> Covered

### Description

- •2 bedrooms
- •2 W/C
- •Internal Area 90.88m2
- •Covered Verandas 32.49m2
- •Covered Parking
- •Energy Efficiency "A"

Covered veranda 32.49 m<sup>2</sup>

Parking spaces 1

Energy efficiency rating A

Year of

construction 2027

Status Under construction

### **Facilities**

Parking · Covered

#### **Features**

- Veranda 🗸 Luxury specifications 🗸 Modern design 🗸 Near amenities 🗸 Open plan
- Spacious rooms