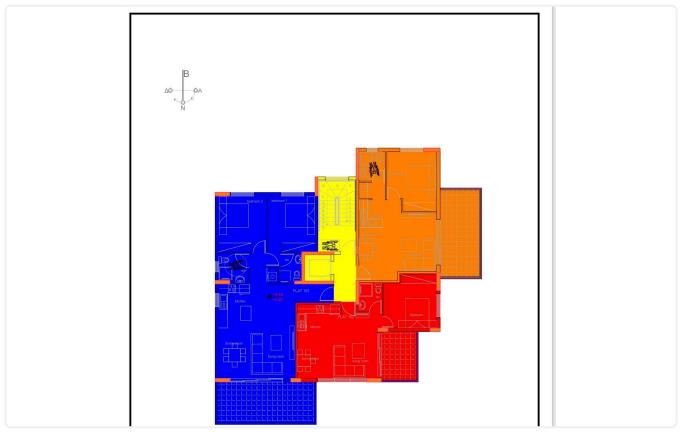

Reference 9412

## Big 2 Bed Penthouse in Palouriotissa

€265,000 +VAT

Palouriotissa / Panagia, Nicosia

2 Bedrooms

2 Bathrooms

90.88 m<sup>2</sup> Covered

### Description

- •2 bedrooms
- •2 W/C
- •Internal Area 90.88m2
- •Covered Verandas 32.49m2
- •Covered Parking
- •Energy Efficiency "A"

Covered veranda 32.49 m<sup>2</sup>

Parking spaces 1

Energy efficiency rating A

Year of

construction 2027

Status Under construction





### **Facilities**

Parking · Covered

#### **Features**

- Veranda 🗸 Luxury specifications 🗸 Modern design 🗸 Near amenities 🗸 Open plan
- Spacious rooms

# Gallery































# Floor plans