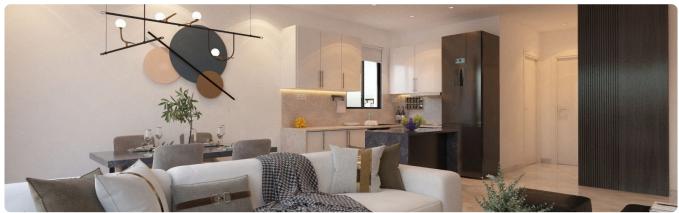

Reference 9412

## Big 2 Bed Penthouse in Palouriotissa

€265,000 +VAT

Palouriotissa / Panagia, Nicosia

2 Bedrooms

2 Bathrooms

90.88 m<sup>2</sup> Covered

### Description

- •2 bedrooms
- •2 W/C
- •Internal Area 90.88m2
- •Covered Verandas 32.49m2
- •Covered Parking
- •Energy Efficiency "A"

Covered veranda 32.49 m<sup>2</sup>

Parking spaces 1

Energy efficiency rating A

Year of

construction 2027

Status Under construction





### **Facilities**

Parking · Covered

#### **Features**

- Veranda 🗸 Luxury specifications 🗸 Modern design 🗸 Near amenities 🗸 Open plan
- Spacious rooms

# Gallery































# Floor plans