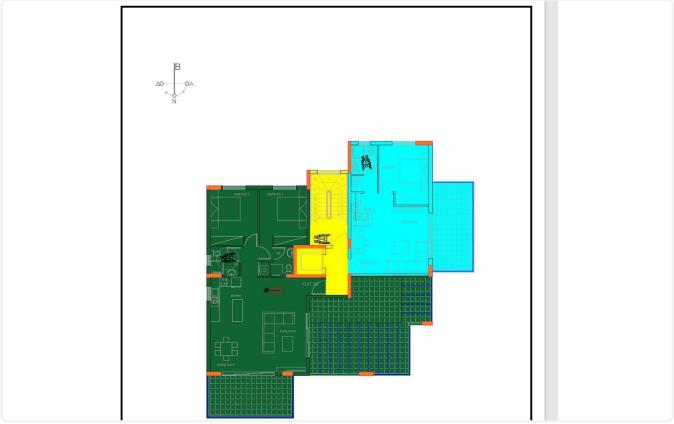

Reference 9412

## Big 2 Bed Penthouse in Palouriotissa

€265,000 +VAT

Palouriotissa / Panagia, Nicosia

2 Bedrooms

2 Bathrooms

90.88 m<sup>2</sup> Covered

### Description

- •2 bedrooms
- •2 W/C
- •Internal Area 90.88m2
- •Covered Verandas 32.49m2
- •Covered Parking
- •Energy Efficiency "A"

Covered veranda 32.49 m<sup>2</sup>

Parking spaces 1

Energy efficiency rating A

Year of

construction 2027

Status Under construction





### **Facilities**

Parking · Covered

#### **Features**

- Veranda 🗸 Luxury specifications 🗸 Modern design 🗸 Near amenities 🗸 Open plan
- Spacious rooms

# Gallery































# Floor plans