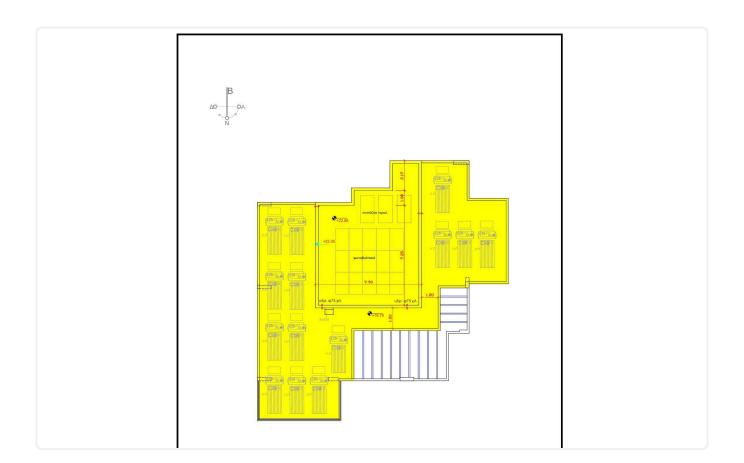

Reference 9412

## Big 2 Bed Penthouse in Palouriotissa

€265,000 +VAT

Palouriotissa / Panagia, Nicosia

2 Bedrooms

2 Bathrooms

90.88 m<sup>2</sup> Covered

### Description

- •2 bedrooms
- •2 W/C
- •Internal Area 90.88m2
- •Covered Verandas 32.49m2
- •Covered Parking
- •Energy Efficiency "A"

Covered veranda 32.49 m<sup>2</sup>

Parking spaces 1

Energy efficiency rating A

Year of

construction 2027

Status Under construction





### **Facilities**

Parking · Covered

#### **Features**

- Veranda 🗸 Luxury specifications 🗸 Modern design 🗸 Near amenities 🗸 Open plan
- Spacious rooms

# Gallery































# Floor plans