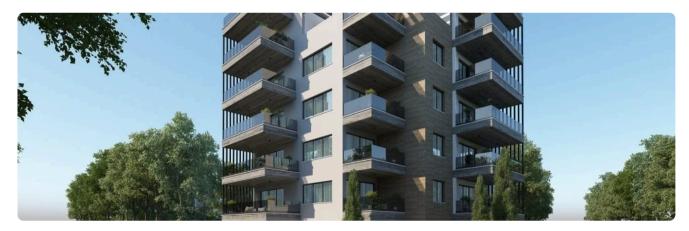

Reference 9412

## Big 2 Bed Penthouse in Palouriotissa

€265,000 +VAT

Palouriotissa / Panagia, Nicosia

2 Bedrooms

2 Bathrooms

90.88 m<sup>2</sup> Covered

### Description

- •2 bedrooms
- •2 W/C
- •Internal Area 90.88m2
- •Covered Verandas 32.49m2
- •Covered Parking
- •Energy Efficiency "A"

Covered veranda 32.49 m<sup>2</sup>

Parking spaces 1

Energy efficiency rating A

Year of

construction 2027

Status Under construction





### **Facilities**

Parking · Covered

#### **Features**

- Veranda 🗸 Luxury specifications 🗸 Modern design 🗸 Near amenities 🗸 Open plan
- Spacious rooms

# Gallery































# Floor plans