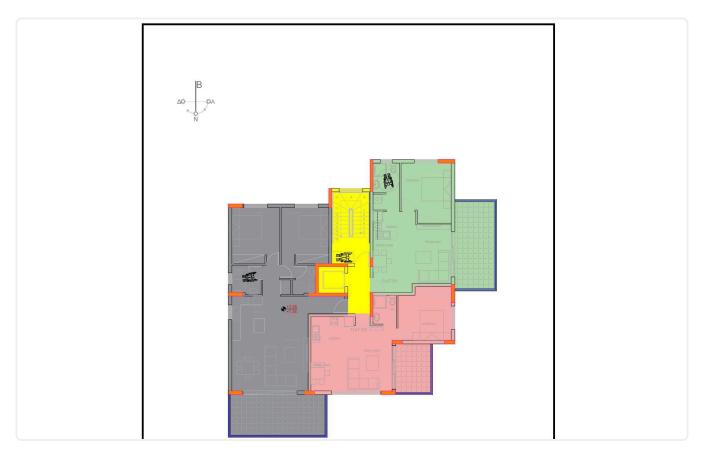

Reference 9412

## Big 2 Bed Penthouse in Palouriotissa

€265,000 +VAT

Palouriotissa / Panagia, Nicosia

2 Bedrooms

2 Bathrooms

90.88 m<sup>2</sup> Covered

### Description

- •2 bedrooms
- •2 W/C
- •Internal Area 90.88m2
- •Covered Verandas 32.49m2
- •Covered Parking
- •Energy Efficiency "A"

Covered veranda 32.49 m<sup>2</sup>

Parking spaces 1

Energy efficiency rating A

Year of

construction 2027

Status Under construction





### **Facilities**

Parking · Covered

#### **Features**

- Veranda 🗸 Luxury specifications 🗸 Modern design 🗸 Near amenities 🗸 Open plan
- Spacious rooms

# Gallery































# Floor plans