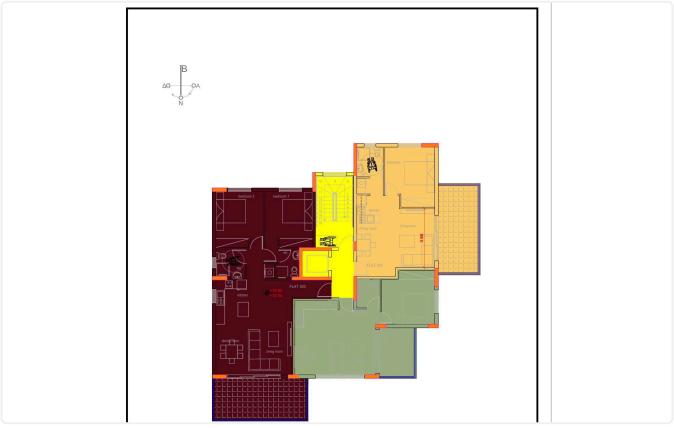

Reference 9412

## Big 2 Bed Penthouse in Palouriotissa

€265,000 +VAT

Palouriotissa / Panagia, Nicosia

2 Bedrooms

2 Bathrooms

90.88 m<sup>2</sup> Covered

### Description

- •2 bedrooms
- •2 W/C
- •Internal Area 90.88m2
- •Covered Verandas 32.49m2
- •Covered Parking
- •Energy Efficiency "A"

Covered veranda 32.49 m<sup>2</sup>

Parking spaces 1

Energy efficiency rating A

Year of

construction 2027

Status Under construction





### **Facilities**

Parking · Covered

#### **Features**

- Veranda 🗸 Luxury specifications 🗸 Modern design 🗸 Near amenities 🗸 Open plan
- Spacious rooms

# Gallery































# Floor plans