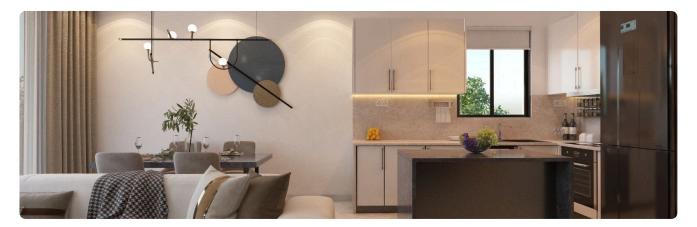

Reference 9412

## Big 2 Bed Penthouse in Palouriotissa

€265,000 +VAT

Palouriotissa / Panagia, Nicosia

2 Bedrooms

2 Bathrooms

90.88 m<sup>2</sup> Covered

### Description

- •2 bedrooms
- •2 W/C
- •Internal Area 90.88m2
- •Covered Verandas 32.49m2
- •Covered Parking
- •Energy Efficiency "A"

Covered veranda 32.49 m<sup>2</sup>

Parking spaces 1

Energy efficiency rating A

Year of

construction 2027

Status Under construction





### **Facilities**

Parking · Covered

#### **Features**

- Veranda 🗸 Luxury specifications 🗸 Modern design 🗸 Near amenities 🗸 Open plan
- Spacious rooms

# Gallery































# Floor plans