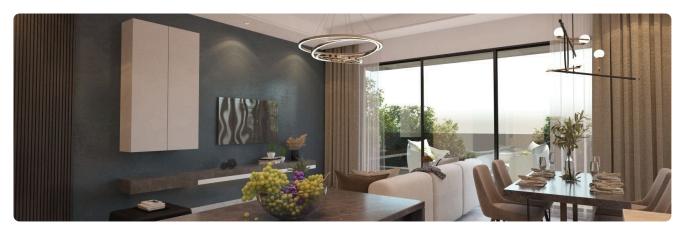

Reference 9412

## Big 2 Bed Penthouse in Palouriotissa

€265,000 +VAT

Palouriotissa / Panagia, Nicosia

2 Bedrooms

2 Bathrooms

90.88 m<sup>2</sup> Covered

### Description

- •2 bedrooms
- •2 W/C
- •Internal Area 90.88m2
- •Covered Verandas 32.49m2
- •Covered Parking
- •Energy Efficiency "A"

Covered veranda 32.49 m<sup>2</sup>

Parking spaces 1

Energy efficiency rating A

Year of

construction 2027

Status Under construction





### **Facilities**

Parking · Covered

#### **Features**

- Veranda 🗸 Luxury specifications 🗸 Modern design 🗸 Near amenities 🗸 Open plan
- Spacious rooms

# Gallery































# Floor plans