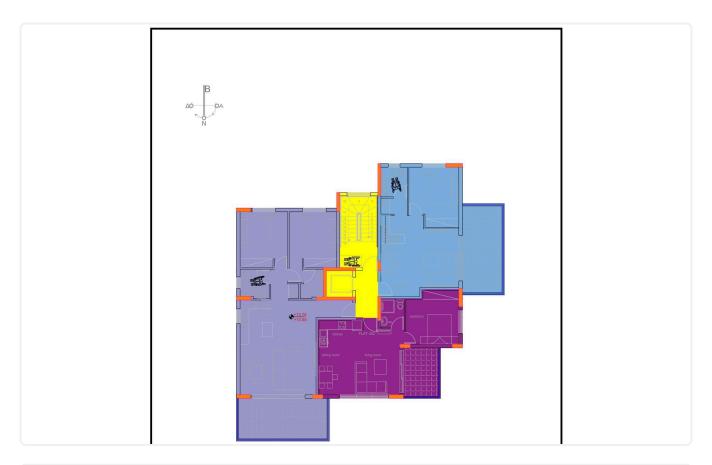

Reference 9412

## Big 2 Bed Penthouse in Palouriotissa

€265,000 +VAT

Palouriotissa / Panagia, Nicosia

2 Bedrooms

2 Bathrooms

90.88 m<sup>2</sup> Covered

### Description

- •2 bedrooms
- •2 W/C
- •Internal Area 90.88m2
- •Covered Verandas 32.49m2
- •Covered Parking
- •Energy Efficiency "A"

Covered veranda 32.49 m<sup>2</sup>

Parking spaces 1

Energy efficiency rating A

Year of

construction 2027

Status Under construction





### **Facilities**

Parking · Covered

#### **Features**

- Veranda 🗸 Luxury specifications 🗸 Modern design 🗸 Near amenities 🗸 Open plan
- Spacious rooms

# Gallery































# Floor plans