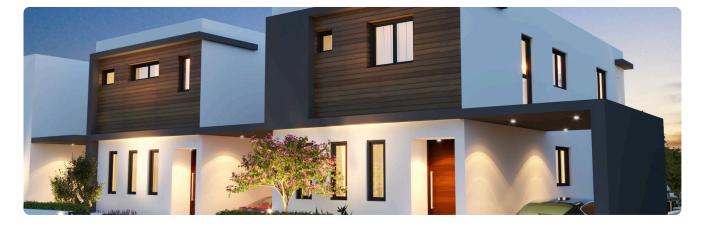

0 +VAT

Kalithea / Carlsberg, Nicosia

3 Bedrooms

3 Bathrooms

158.99 m<sup>2</sup> Covered

# Description

- •3 bedrooms
- •3 W/C
- •Internal Area 158.99m2
- •Covered Verandas 13.90m2
- •Plot Area 181m2
- Garden
- Garage
- Office
- Photovoltaic Panels
- •Energy Efficiency "A"

Plot 181 m<sup>2</sup>

Covered veranda 13.9 m²

Parking spaces 2

Energy efficiency rating A

Year of 2026

...

construction

Status Under construction





### **Facilities**

- ✓ Aircondition · Provision ✓ Heating · Provision ✓ Parking · Garage ✓ Storage
- ✓ Solar water heater ✓ Solar photovoltaic panels

### **Features**

- ✓ Guest WC ✓ Veranda ✓ Modern design ✓ Office ✓ Double glazing ✓ Garden
- ✓ Pressurized water system ✓ Internal stairs ✓ Easy access to highway ✓ Thermal insulation

# Gallery



















# Floor plans