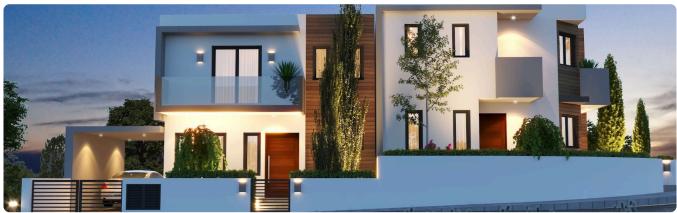

000 +VAT

Kalithea / Carlsberg, Nicosia

3 Bedrooms

3 Bathrooms

158.99 m<sup>2</sup> Covered

# Description

- •3 bedrooms
- •3 W/C
- •Internal Area 158.99m2
- •Covered Verandas 13.90m2
- •Plot Area 181m2
- Garden
- Garage
- Office
- Photovoltaic Panels
- •Energy Efficiency "A"

Plot 181 m<sup>2</sup>

Covered veranda 13.9 m²

Parking spaces 2

Energy efficiency rating A

Year of 2026

...

construction

Status Under construction





### **Facilities**

- ✓ Aircondition · Provision ✓ Heating · Provision ✓ Parking · Garage ✓ Storage
- ✓ Solar water heater ✓ Solar photovoltaic panels

### **Features**

- ✓ Guest WC ✓ Veranda ✓ Modern design ✓ Office ✓ Double glazing ✓ Garden
- ✓ Pressurized water system ✓ Internal stairs ✓ Easy access to highway ✓ Thermal insulation

# Gallery



















# Floor plans