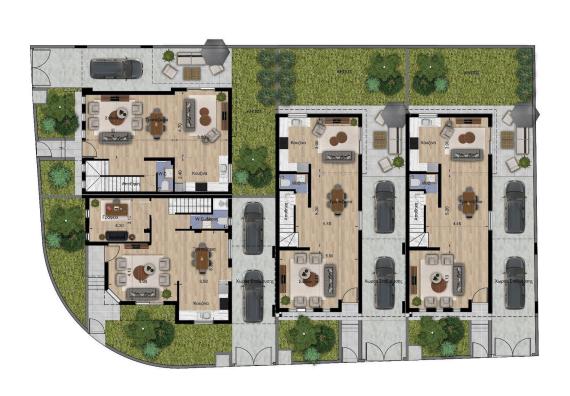

rlsberg, Nicosia

3 Bedrooms

3 Bathrooms

158.99 m<sup>2</sup> Covered

# Description

- •3 bedrooms
- •3 W/C
- •Internal Area 158.99m2
- •Covered Verandas 13.90m2
- •Plot Area 181m2
- Garden
- Garage
- Office
- Photovoltaic Panels
- •Energy Efficiency "A"

Plot 181 m<sup>2</sup>

Covered veranda 13.9 m²

Parking spaces 2

Energy efficiency rating A

Year of 2026

...

construction

Status Under construction





### **Facilities**

- ✓ Aircondition · Provision ✓ Heating · Provision ✓ Parking · Garage ✓ Storage
- ✓ Solar water heater ✓ Solar photovoltaic panels

### **Features**

- ✓ Guest WC ✓ Veranda ✓ Modern design ✓ Office ✓ Double glazing ✓ Garden
- ✓ Pressurized water system ✓ Internal stairs ✓ Easy access to highway ✓ Thermal insulation

# Gallery



















# Floor plans