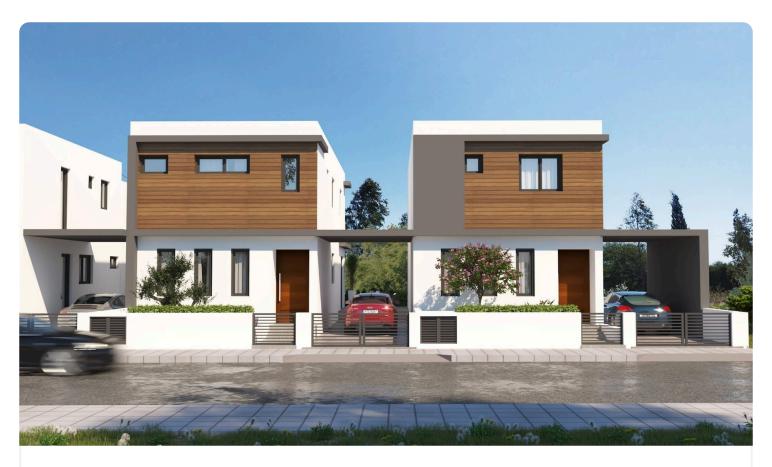

Reference 9401

3 Bed Semi-Detached House in Kallithea/Carlsberg

€265,000 +VAT

Kalithea / Carlsberg, Nicosia

3 Bedrooms

3 Bathrooms

158.99 m<sup>2</sup> Covered

# Description

- •3 bedrooms
- •3 W/C
- •Internal Area 158.99m2
- •Covered Verandas 13.90m2
- •Plot Area 181m2
- Garden
- Garage
- Office
- Photovoltaic Panels
- •Energy Efficiency "A"

Plot 181 m<sup>2</sup>