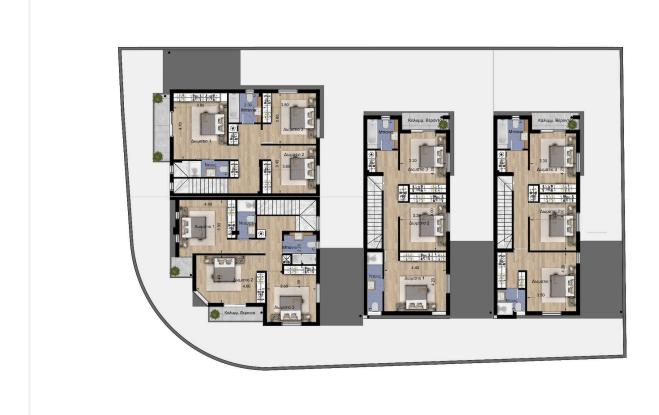

sberg, Nicosia

3 Bedrooms

3 Bathrooms

158.99 m<sup>2</sup> Covered

# Description

- •3 bedrooms
- •3 W/C
- •Internal Area 158.99m2
- •Covered Verandas 13.90m2
- •Plot Area 181m2
- Garden
- Garage
- Office
- Photovoltaic Panels
- •Energy Efficiency "A"

Plot 181 m<sup>2</sup>

Covered veranda 13.9 m²

Parking spaces 2

Energy efficiency rating A

Year of 2026

...

construction

Status Under construction





### **Facilities**

- ✓ Aircondition · Provision ✓ Heating · Provision ✓ Parking · Garage ✓ Storage
- ✓ Solar water heater ✓ Solar photovoltaic panels

### **Features**

- ✓ Guest WC ✓ Veranda ✓ Modern design ✓ Office ✓ Double glazing ✓ Garden
- ✓ Pressurized water system ✓ Internal stairs ✓ Easy access to highway ✓ Thermal insulation

# Gallery



















# Floor plans