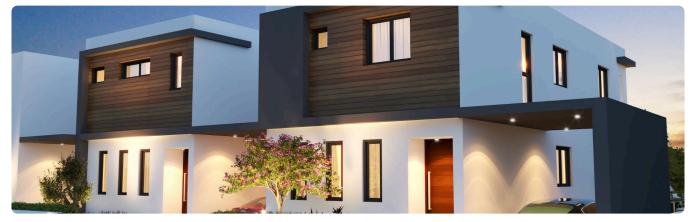

allithea/Carlsberg

€260,000 +VAT

Kalithea / Carlsberg, Nicosia

3 Bedrooms

3 Bathrooms

158.48 m<sup>2</sup> Covered

# Description

- •3 bedrooms
- •3 W/C
- •Internal Area 158.48m2
- •Covered Verandas 5.87m2
- •Plot Area 181m2
- Garden
- Garage
- Photovoltaic Panels
- •Energy Efficiency "A"

Plot 181 m<sup>2</sup>

5.87 m<sup>2</sup> Covered veranda

Parking spaces

Energy efficiency rating

Year of

2026 construction

Under Status construction





### **Facilities**

- ✓ Aircondition · Provision ✓ Heating · Provision ✓ Parking · Garage ✓ Storage
- ✓ Solar water heater ✓ Solar photovoltaic panels

### **Features**

- ✓ Guest WC ✓ Veranda ✓ Modern design ✓ Double glazing ✓ Garden
- ✓ Pressurized water system ✓ Internal stairs ✓ Easy access to highway ✓ Thermal insulation

# Gallery



















# Floor plans