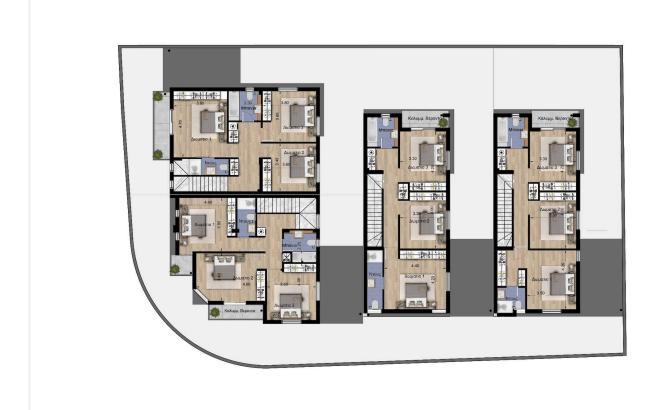

Kalithea / Carlsberg, Nicosia

3 Bedrooms

3 Bathrooms

158.48 m<sup>2</sup> Covered

# Description

- •3 bedrooms
- •3 W/C
- •Internal Area 158.48m2
- •Covered Verandas 5.87m2
- •Plot Area 181m2
- Garden
- Garage
- Photovoltaic Panels
- •Energy Efficiency "A"

Plot 181 m<sup>2</sup>

5.87 m<sup>2</sup> Covered veranda

Parking spaces

Energy efficiency rating

Year of

2026 construction

Under Status construction





### **Facilities**

- ✓ Aircondition · Provision ✓ Heating · Provision ✓ Parking · Garage ✓ Storage
- ✓ Solar water heater ✓ Solar photovoltaic panels

### **Features**

- ✓ Guest WC ✓ Veranda ✓ Modern design ✓ Double glazing ✓ Garden
- ✓ Pressurized water system ✓ Internal stairs ✓ Easy access to highway ✓ Thermal insulation

# Gallery



















# Floor plans