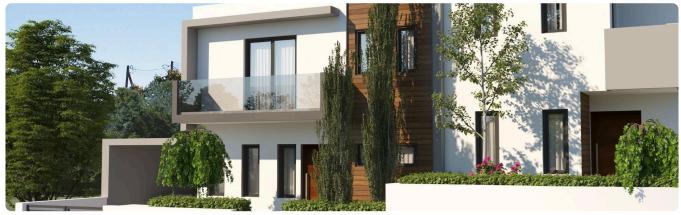

/Carlsberg

€260,000 +VAT

Kalithea / Carlsberg, Nicosia

3 Bedrooms

3 Bathrooms

158.48 m<sup>2</sup> Covered

# Description

- •3 bedrooms
- •3 W/C
- •Internal Area 158.48m2
- •Covered Verandas 5.87m2
- •Plot Area 181m2
- Garden
- Garage
- Photovoltaic Panels
- •Energy Efficiency "A"

Plot 181 m<sup>2</sup>

5.87 m<sup>2</sup> Covered veranda

Parking spaces

Energy efficiency rating

Year of

2026 construction

Under Status construction





### **Facilities**

- ✓ Aircondition · Provision ✓ Heating · Provision ✓ Parking · Garage ✓ Storage
- ✓ Solar water heater ✓ Solar photovoltaic panels

### **Features**

- ✓ Guest WC ✓ Veranda ✓ Modern design ✓ Double glazing ✓ Garden
- ✓ Pressurized water system ✓ Internal stairs ✓ Easy access to highway ✓ Thermal insulation

# Gallery



















# Floor plans