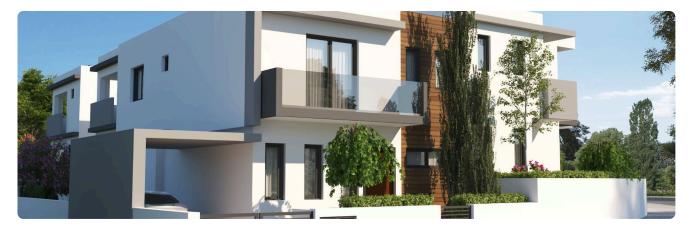

arlsberg

€260,000 +VAT

Kalithea / Carlsberg, Nicosia

3 Bedrooms

3 Bathrooms

158.48 m<sup>2</sup> Covered

# Description

- •3 bedrooms
- •3 W/C
- •Internal Area 158.48m2
- •Covered Verandas 5.87m2
- •Plot Area 181m2
- Garden
- Garage
- Photovoltaic Panels
- •Energy Efficiency "A"

Plot 181 m<sup>2</sup>

5.87 m<sup>2</sup> Covered veranda

Parking spaces

Energy efficiency rating

Year of

2026 construction

Under Status construction





### **Facilities**

- ✓ Aircondition · Provision ✓ Heating · Provision ✓ Parking · Garage ✓ Storage
- ✓ Solar water heater ✓ Solar photovoltaic panels

### **Features**

- ✓ Guest WC ✓ Veranda ✓ Modern design ✓ Double glazing ✓ Garden
- ✓ Pressurized water system ✓ Internal stairs ✓ Easy access to highway ✓ Thermal insulation

# Gallery



















# Floor plans