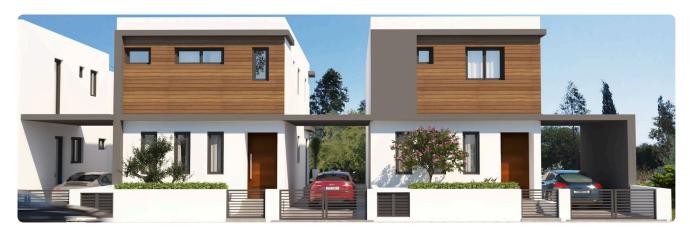

ea/Carlsberg

€260,000 +VAT

Kalithea / Carlsberg, Nicosia

3 Bedrooms

3 Bathrooms

158.48 m<sup>2</sup> Covered

# Description

- •3 bedrooms
- •3 W/C
- •Internal Area 158.48m2
- •Covered Verandas 5.87m2
- •Plot Area 181m2
- Garden
- Garage
- Photovoltaic Panels
- •Energy Efficiency "A"

Plot 181 m<sup>2</sup>

5.87 m<sup>2</sup> Covered veranda

Parking spaces

Energy efficiency rating

Year of

2026 construction

Under Status construction





### **Facilities**

- ✓ Aircondition · Provision ✓ Heating · Provision ✓ Parking · Garage ✓ Storage
- ✓ Solar water heater ✓ Solar photovoltaic panels

### **Features**

- ✓ Guest WC ✓ Veranda ✓ Modern design ✓ Double glazing ✓ Garden
- ✓ Pressurized water system ✓ Internal stairs ✓ Easy access to highway ✓ Thermal insulation

# Gallery



















# Floor plans