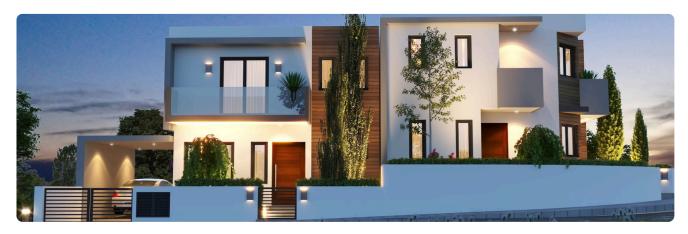

Kallithea/Carlsberg

€260,000 +VAT

Kalithea / Carlsberg, Nicosia

3 Bedrooms

3 Bathrooms

158.48 m<sup>2</sup> Covered

# Description

- •3 bedrooms
- •3 W/C
- •Internal Area 158.48m2
- •Covered Verandas 5.87m2
- •Plot Area 181m2
- Garden
- Garage
- Photovoltaic Panels
- •Energy Efficiency "A"

Plot 181 m<sup>2</sup>

5.87 m<sup>2</sup> Covered veranda

Parking spaces

Energy efficiency rating

Year of

2026 construction

Under Status construction





### **Facilities**

- ✓ Aircondition · Provision ✓ Heating · Provision ✓ Parking · Garage ✓ Storage
- ✓ Solar water heater ✓ Solar photovoltaic panels

### **Features**

- ✓ Guest WC ✓ Veranda ✓ Modern design ✓ Double glazing ✓ Garden
- ✓ Pressurized water system ✓ Internal stairs ✓ Easy access to highway ✓ Thermal insulation

# Gallery



















# Floor plans