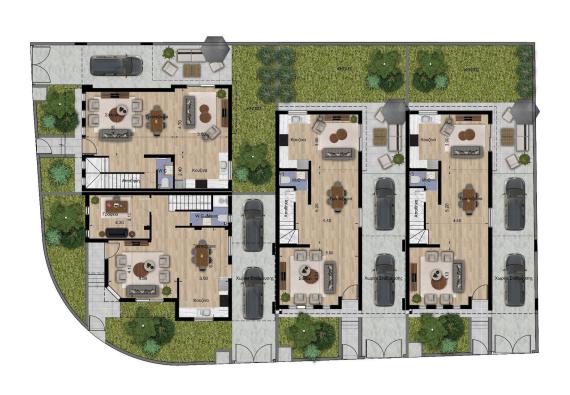

AT

Kalithea / Carlsberg, Nicosia

3 Bedrooms

3 Bathrooms

158.48 m<sup>2</sup> Covered

# Description

- •3 bedrooms
- •3 W/C
- •Internal Area 158.48m2
- •Covered Verandas 5.87m2
- •Plot Area 181m2
- Garden
- Garage
- Photovoltaic Panels
- •Energy Efficiency "A"

Plot 181 m<sup>2</sup>

5.87 m<sup>2</sup> Covered veranda

Parking spaces

Energy efficiency rating

Year of

2026 construction

Under Status construction





### **Facilities**

- ✓ Aircondition · Provision ✓ Heating · Provision ✓ Parking · Garage ✓ Storage
- ✓ Solar water heater ✓ Solar photovoltaic panels

### **Features**

- ✓ Guest WC ✓ Veranda ✓ Modern design ✓ Double glazing ✓ Garden
- ✓ Pressurized water system ✓ Internal stairs ✓ Easy access to highway ✓ Thermal insulation

# Gallery



















# Floor plans