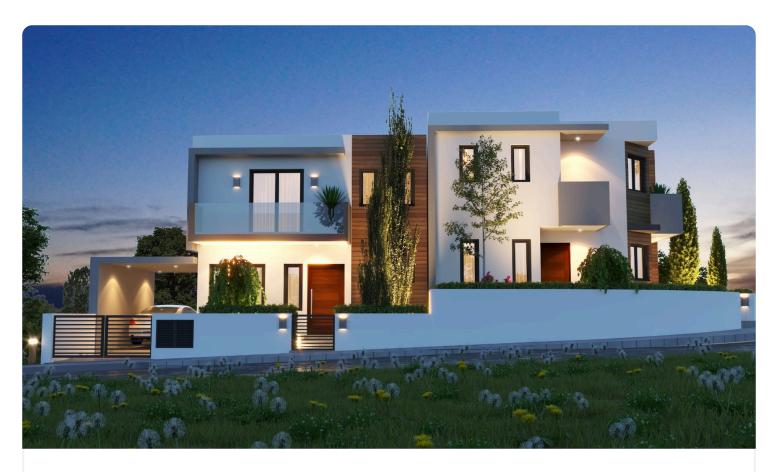

Reference 9400

3 Bed Semi-Detached House in Kallithea/Carlsberg

€260,000 +VAT

Kalithea / Carlsberg, Nicosia

3 Bedrooms

3 Bathrooms

158.48 m<sup>2</sup> Covered

# Description

- •3 bedrooms
- •3 W/C
- •Internal Area 158.48m2
- •Covered Verandas 5.87m2
- •Plot Area 181m2
- Garden
- Garage
- Photovoltaic Panels
- •Energy Efficiency "A"

Plot 181 m<sup>2</sup>

5.87 m<sup>2</sup> Covered veranda