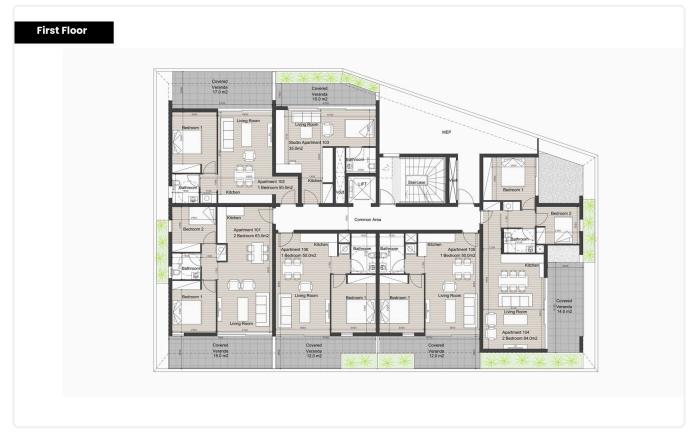

Reference 9388

1 Bed Apartment in Agios Athanasios, Limassol

€217,000 +VAT

Agios Athanasios, Limassol

1 Bedroom 1 Bathroom 50 m<sup>2</sup> Covered

### Description

- •1 bedroom
- •1 W/C
- •Internal Area 50m2
- •Covered Verandas 12m2
- Covered Parking
- Storage
- •Energy Efficiency "A"

Covered veranda 12 m<sup>2</sup> Parking spaces 1 Energy efficiency rating Α Year of construction 2026 Off plan Status





### **Facilities**

✓ Parking · Covered ✓ Elevator ✓ Storage

### **Features**

- ✓ Quiet area ✓ Luxury specifications ✓ Modern design ✓ Sea view ✓ Near amenities
- ✓ Open plan ✓ City view ✓ Mountain view ✓ Investment opportunity
- Easy access to main roads

### Gallery





















## Floor plans









## Second Floor Outside Control And Control







# Roof Garden Roof