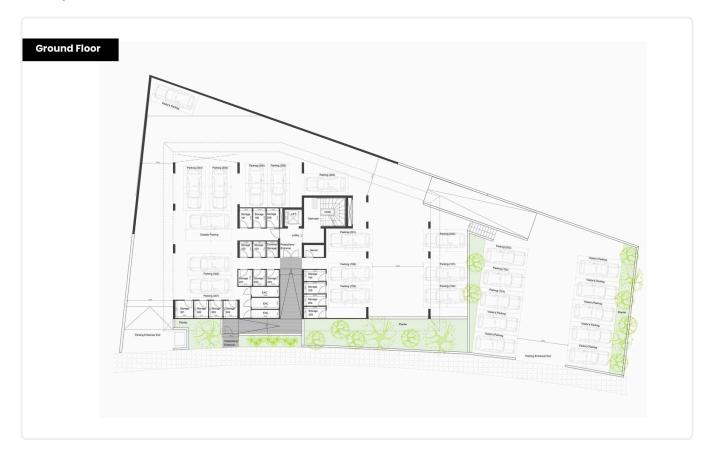

Reference 9388

1 Bed Apartment in Agios Athanasios, Limassol

€217,000 +VAT

Agios Athanasios, Limassol

1 Bedroom 1 Bathroom 50 m<sup>2</sup> Covered

### Description

- •1 bedroom
- •1 W/C
- •Internal Area 50m2
- •Covered Verandas 12m2
- Covered Parking
- Storage
- •Energy Efficiency "A"

Covered veranda 12 m<sup>2</sup> Parking spaces 1 Energy efficiency rating Α Year of construction 2026 Off plan Status





### **Facilities**

✓ Parking · Covered ✓ Elevator ✓ Storage

### **Features**

- ✓ Quiet area ✓ Luxury specifications ✓ Modern design ✓ Sea view ✓ Near amenities
- ✓ Open plan ✓ City view ✓ Mountain view ✓ Investment opportunity
- Easy access to main roads

### Gallery





















## Floor plans









## Second Floor Outside Control And Control







# Roof Garden Roof