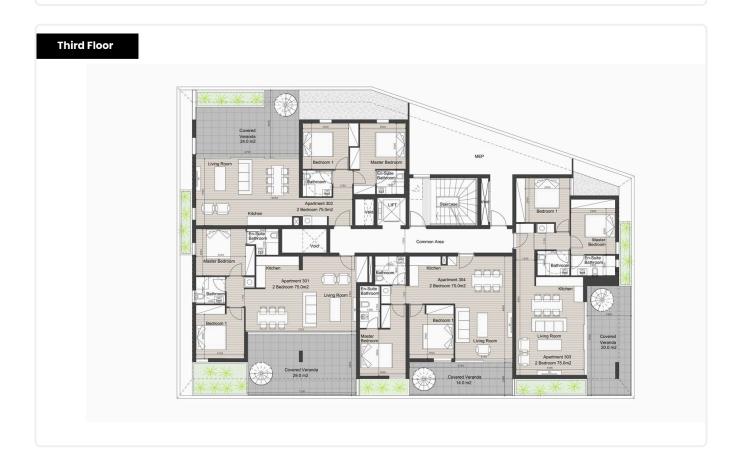

Reference 9388

1 Bed Apartment in Agios Athanasios, Limassol

€217,000 +VAT

Agios Athanasios, Limassol

1 Bedroom 1 Bathroom 50 m<sup>2</sup> Covered

### Description

- •1 bedroom
- •1 W/C
- •Internal Area 50m2
- •Covered Verandas 12m2
- Covered Parking
- Storage
- •Energy Efficiency "A"

Covered veranda 12 m<sup>2</sup> Parking spaces 1 Energy efficiency rating Α Year of construction 2026 Off plan Status





### **Facilities**

✓ Parking · Covered ✓ Elevator ✓ Storage

### **Features**

- ✓ Quiet area ✓ Luxury specifications ✓ Modern design ✓ Sea view ✓ Near amenities
- ✓ Open plan ✓ City view ✓ Mountain view ✓ Investment opportunity
- Easy access to main roads

### Gallery





















## Floor plans









## Second Floor Outside Control And Control







# Roof Garden Roof