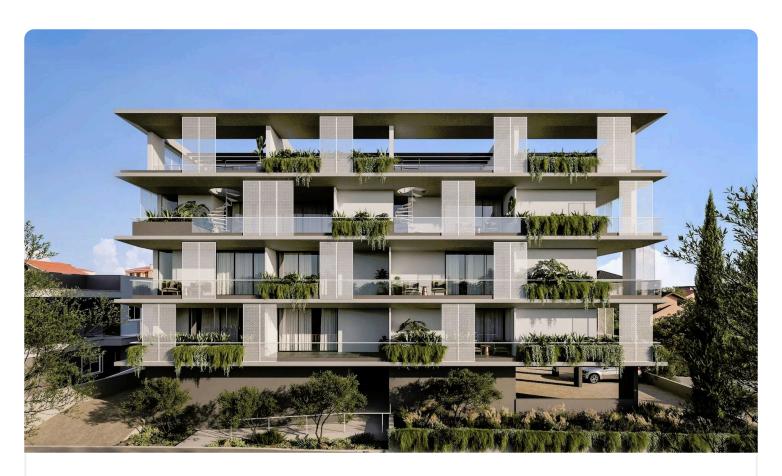

Reference 9388

1 Bed Apartment in Agios Athanasios, Limassol

€217,000 +VAT

Agios Athanasios, Limassol

1 Bedroom 1 Bathroom 50 m<sup>2</sup> Covered

### Description

- •1 bedroom
- •1 W/C
- •Internal Area 50m2
- •Covered Verandas 12m2
- Covered Parking
- Storage
- •Energy Efficiency "A"

Covered veranda 12 m<sup>2</sup> Parking spaces 1 Energy efficiency rating Α Year of construction 2026 Off plan Status

### **Features**

- ✓ Quiet area ✓ Luxury specifications ✓ Modern design ✓ Sea view ✓ Near amenities
- ✓ Open plan ✓ City view ✓ Mountain view ✓ Investment opportunity
- Easy access to main roads